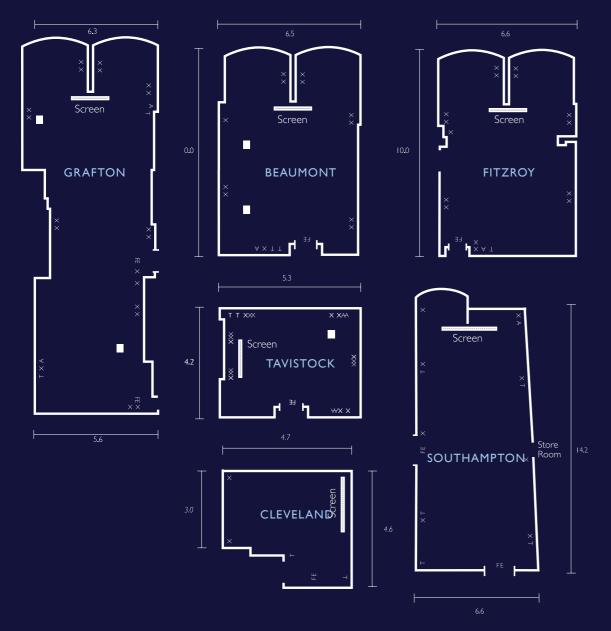

# FLOOR DIMENSIONS

|             | Area                 | Dimensions m (ft)              | Height m (ft) |
|-------------|----------------------|--------------------------------|---------------|
| Grafton     | 101.5m² (1092.5ft²)  | 17.5m x 5.8m (57.4ft x 19ft)   | 2.4m (7.8ft)  |
| Southampton | 108.5m² (1168.3ft²)  | 6.2m x 6.7m (53.1ft x 21.9ft)  | 2.2m (7.2ft)  |
| Beaumont    | 65m² (699ft²)        | 10m × 6.5m (32.8ft × 21.3ft)   | 2.4m (7.5ft)  |
| Fitzroy     | 47.4m² (510.2ft²)    | 7.9m × 6m (25.9ft × 19.6ft)    | 2.4m (7.8ft)  |
| Tavistock   | 22.3m² (240ft²)      | 5.3m x 4.2m (17.3ft x 13.7ft)  | 2.4m (7.5ft)  |
| Cleveland   | 21.6m² (232.7ft²)    | 4.7m x 4.6m (I5.4ft x I5.1ft)  | 2.5m (8.2ft)  |
| Harlington  | 57.33m² (617ft²)     | 11.7m x 4.9m (38.4ft x 16ft)   | 2.2m (7.2ft)  |
| Bedford     | 88.6m² (953ft²)      | 10.3m × 8.6m (33.7ft × 28.2ft) | 2.3m (7.5ft)  |
| Clarence    | 17.16m² (184.7ft²)   | 4.4m × 3.9m (14.4ft × 12.7ft)  | 2.4m (7.8ft)  |
| Langham     | 29.8m² (321.6ft²)    | 8.3m x 3.6m (27.2ft x 11.8ft)  | 2.4m (7.8ft)  |
| Warren Room | 158.75m² (1708.7ft²) | 12.7m x 12.5m (41.6ft x 41ft)  | 2.3m (7.5ft)  |

### ROOM DIMENSION DETAIL