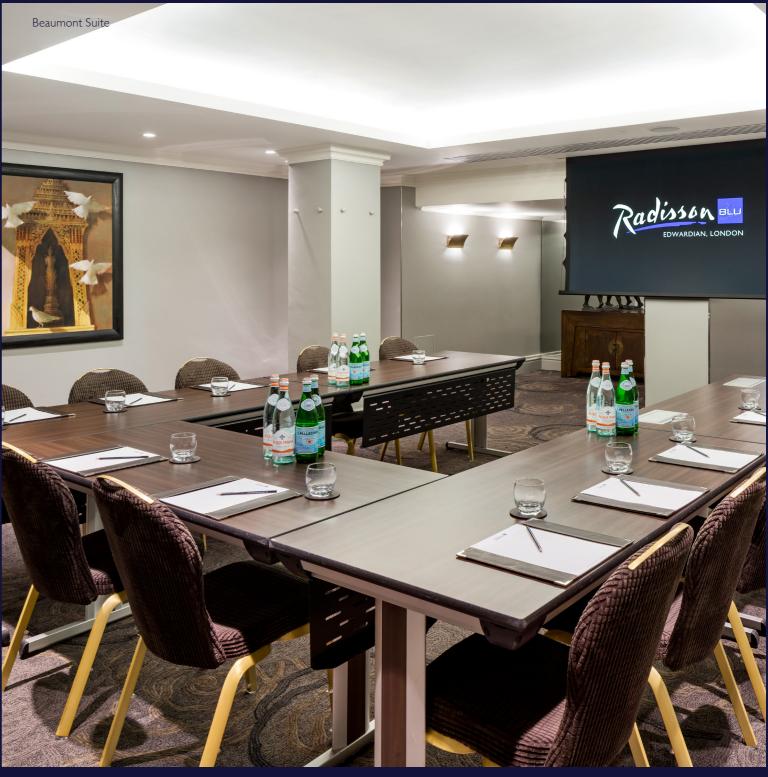

#### MEETINGS AND EVENTS

## CAPACITIES

|             | 0000 0000<br>0000 0000<br>0000 0000 |           |           |         | O O     | ##        |              |
|-------------|-------------------------------------|-----------|-----------|---------|---------|-----------|--------------|
|             | Theatre                             | Classroom | Boardroom | U-shape | Cabaret | Reception | Lunch/Dinner |
| Grafton     | 70                                  | 40        | 30        | 30      | 42      | 125       | 80           |
| Southampton | 70                                  | 40        | 30        | 30      | 42      | 125       | 80           |
| Beaumont    | 30                                  | 18        | 16        | 16      | 20      | 50        | 30           |
| Fitzroy     | 30                                  | 18        | 16        | 16      | 20      | 50        | 30           |
| Tavistock   | _                                   | _         | 10        | _       | _       | _         |              |
| Cleveland   | _                                   | _         | 10        | _       | _       | _         | _            |
| Harlington  | 60                                  | 24        | 24        | 25      | 24      | 60        | 40           |
| Bedford     | 65                                  | 30        | 20        | 20      | 35      | 80        | 40           |
| Clarence    | _                                   | _         | 8         | _       | _       | _         | _            |
| Langham     | -                                   | _         | 12        | -       | _       | _         | _            |
| Warren Room | 110                                 | 50        | 30        | 30      | 64      | 150       | 100          |

# FLOOR DIMENSIONS

|             | Area                 | Dimensions m (ft)              | Height m (ft) |
|-------------|----------------------|--------------------------------|---------------|
| Grafton     | 101.5m² (1092.5ft²)  | 17.5m x 5.8m (57.4ft x 19ft)   | 2.4m (7.8ft)  |
| Southampton | 108.5m² (1168.3ft²)  | 6.2m x 6.7m (53.1ft x 21.9ft)  | 2.2m (7.2ft)  |
| Beaumont    | 65m² (699ft²)        | 10m × 6.5m (32.8ft × 21.3ft)   | 2.4m (7.5ft)  |
| Fitzroy     | 47.4m² (510.2ft²)    | 7.9m × 6m (25.9ft × 19.6ft)    | 2.4m (7.8ft)  |
| Tavistock   | 22.3m² (240ft²)      | 5.3m x 4.2m (17.3ft x 13.7ft)  | 2.4m (7.5ft)  |
| Cleveland   | 21.6m² (232.7ft²)    | 4.7m x 4.6m (I5.4ft x I5.1ft)  | 2.5m (8.2ft)  |
| Harlington  | 57.33m² (617ft²)     | 11.7m x 4.9m (38.4ft x 16ft)   | 2.2m (7.2ft)  |
| Bedford     | 88.6m² (953ft²)      | 10.3m × 8.6m (33.7ft × 28.2ft) | 2.3m (7.5ft)  |
| Clarence    | 17.16m² (184.7ft²)   | 4.4m × 3.9m (14.4ft × 12.7ft)  | 2.4m (7.8ft)  |
| Langham     | 29.8m² (321.6ft²)    | 8.3m x 3.6m (27.2ft x 11.8ft)  | 2.4m (7.8ft)  |
| Warren Room | 158.75m² (1708.7ft²) | 12.7m x 12.5m (41.6ft x 41ft)  | 2.3m (7.5ft)  |