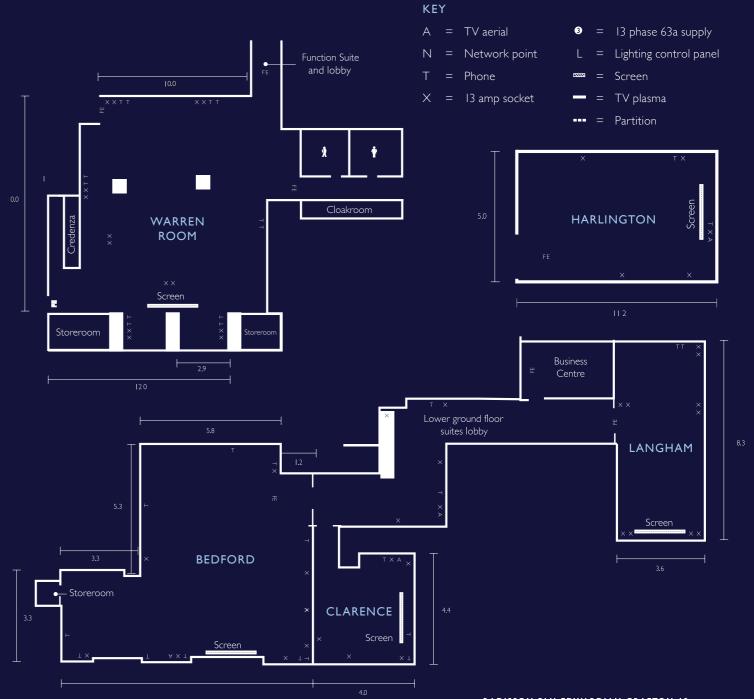

# FLOOR DIMENSIONS

|             | Area                 | Dimensions m (ft)              | Height m (ft) |
|-------------|----------------------|--------------------------------|---------------|
| Grafton     | 101.5m² (1092.5ft²)  | 17.5m x 5.8m (57.4ft x 19ft)   | 2.4m (7.8ft)  |
| Southampton | 108.5m² (1168.3ft²)  | 6.2m x 6.7m (53.1ft x 21.9ft)  | 2.2m (7.2ft)  |
| Beaumont    | 65m² (699ft²)        | 10m × 6.5m (32.8ft × 21.3ft)   | 2.4m (7.5ft)  |
| Fitzroy     | 47.4m² (510.2ft²)    | 7.9m × 6m (25.9ft × 19.6ft)    | 2.4m (7.8ft)  |
| Tavistock   | 22.3m² (240ft²)      | 5.3m x 4.2m (17.3ft x 13.7ft)  | 2.4m (7.5ft)  |
| Cleveland   | 21.6m² (232.7ft²)    | 4.7m x 4.6m (I5.4ft x I5.1ft)  | 2.5m (8.2ft)  |
| Harlington  | 57.33m² (617ft²)     | 11.7m x 4.9m (38.4ft x 16ft)   | 2.2m (7.2ft)  |
| Bedford     | 88.6m² (953ft²)      | 10.3m × 8.6m (33.7ft × 28.2ft) | 2.3m (7.5ft)  |
| Clarence    | 17.16m² (184.7ft²)   | 4.4m × 3.9m (14.4ft × 12.7ft)  | 2.4m (7.8ft)  |
| Langham     | 29.8m² (321.6ft²)    | 8.3m x 3.6m (27.2ft x 11.8ft)  | 2.4m (7.8ft)  |
| Warren Room | 158.75m² (1708.7ft²) | 12.7m x 12.5m (41.6ft x 41ft)  | 2.3m (7.5ft)  |

### LOWER GROUND FLOOR

IO RADISSON BLU EDWARDIAN GRAFTON

### ROOM DIMENSION DETAIL