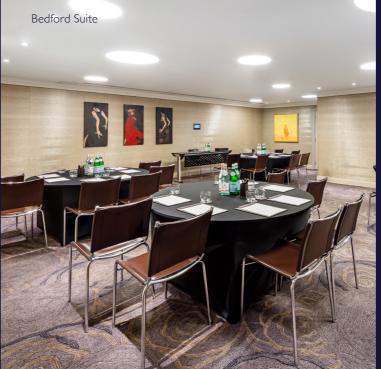

## CAPACITIES

|             | 0000 0000<br>0000 0000<br>0000 0000 |           |           |         | O O     | ##        |              |
|-------------|-------------------------------------|-----------|-----------|---------|---------|-----------|--------------|
|             | Theatre                             | Classroom | Boardroom | U-shape | Cabaret | Reception | Lunch/Dinner |
| Grafton     | 70                                  | 40        | 30        | 30      | 42      | 125       | 80           |
| Southampton | 70                                  | 40        | 30        | 30      | 42      | 125       | 80           |
| Beaumont    | 30                                  | 18        | 16        | 16      | 20      | 50        | 30           |
| Fitzroy     | 30                                  | 18        | 16        | 16      | 20      | 50        | 30           |
| Tavistock   | _                                   | _         | 10        | _       | _       | _         |              |
| Cleveland   | _                                   | _         | 10        | _       | _       | _         | _            |
| Harlington  | 60                                  | 24        | 24        | 25      | 24      | 60        | 40           |
| Bedford     | 65                                  | 30        | 20        | 20      | 35      | 80        | 40           |
| Clarence    | _                                   | _         | 8         | _       | _       | _         | _            |
| Langham     | -                                   | _         | 12        | -       | _       | _         | _            |
| Warren Room | 110                                 | 50        | 30        | 30      | 64      | 150       | 100          |

# FLOOR DIMENSIONS

|             | Area                 | Dimensions m (ft)              | Height m (ft) |
|-------------|----------------------|--------------------------------|---------------|
| Grafton     | 101.5m² (1092.5ft²)  | 17.5m x 5.8m (57.4ft x 19ft)   | 2.4m (7.8ft)  |
| Southampton | 108.5m² (1168.3ft²)  | 6.2m x 6.7m (53.1ft x 21.9ft)  | 2.2m (7.2ft)  |
| Beaumont    | 65m² (699ft²)        | 10m × 6.5m (32.8ft × 21.3ft)   | 2.4m (7.5ft)  |
| Fitzroy     | 47.4m² (510.2ft²)    | 7.9m × 6m (25.9ft × 19.6ft)    | 2.4m (7.8ft)  |
| Tavistock   | 22.3m² (240ft²)      | 5.3m x 4.2m (17.3ft x 13.7ft)  | 2.4m (7.5ft)  |
| Cleveland   | 21.6m² (232.7ft²)    | 4.7m x 4.6m (I5.4ft x I5.1ft)  | 2.5m (8.2ft)  |
| Harlington  | 57.33m² (617ft²)     | 11.7m x 4.9m (38.4ft x 16ft)   | 2.2m (7.2ft)  |
| Bedford     | 88.6m² (953ft²)      | 10.3m × 8.6m (33.7ft × 28.2ft) | 2.3m (7.5ft)  |
| Clarence    | 17.16m² (184.7ft²)   | 4.4m × 3.9m (14.4ft × 12.7ft)  | 2.4m (7.8ft)  |
| Langham     | 29.8m² (321.6ft²)    | 8.3m x 3.6m (27.2ft x 11.8ft)  | 2.4m (7.8ft)  |
| Warren Room | 158.75m² (1708.7ft²) | 12.7m x 12.5m (41.6ft x 41ft)  | 2.3m (7.5ft)  |