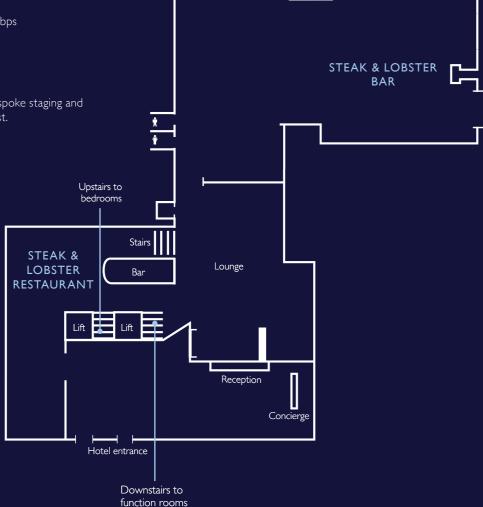

leveland   | 21.6m² (232.7ft²)    | 4.7m x 4.6m (I5.4ft x I5.1ft)  | 2.5m (8.2ft)  |
| Harlington  | 57.33m² (617ft²)     | 11.7m x 4.9m (38.4ft x 16ft)   | 2.2m (7.2ft)  |
| Bedford     | 88.6m² (953ft²)      | 10.3m × 8.6m (33.7ft × 28.2ft) | 2.3m (7.5ft)  |
| Clarence    | 17.16m² (184.7ft²)   | 4.4m × 3.9m (14.4ft × 12.7ft)  | 2.4m (7.8ft)  |
| Langham     | 29.8m² (321.6ft²)    | 8.3m x 3.6m (27.2ft x 11.8ft)  | 2.4m (7.8ft)  |
| Warren Room | 158.75m² (1708.7ft²) | 12.7m x 12.5m (41.6ft x 41ft)  | 2.3m (7.5ft)  |









### GROUND FLOOR

#### ALL MEETING ROOMS ARE FULLY AIR CONDITIONED AND BENEFIT FROM:

- Free, fast Wi-Fi up to 150Mbps
- LCD projection screens
- Business centre with printing facilities
- Audio visual equipment, bespoke staging and additional lighting on request.



### LOWER GROUND FLOOR



IO RADISSON BLU EDWARDIAN GRAFTON

### ROOM DIMENSION DETAIL





### LOCATION

The Grafton's central location makes it the perfect base to explore London's attractions, such as London Zoo and Oxford Street. With contemporary furnishings and a relaxed restaurant, the hotel is over the road from Warren Street tube station.

#### GRAFTON \*\*\*

I30 Tottenham Court Road London WIT 5AY

T +44 (0)20 7666 5477 F +44 (0)20 8750 9299 E graftcb@radisson.com

#### TRAVEL

Car Park
Euston Station

**Underground**Warren Street

(Victoria and Northern Lines)

Euston Square (Circle, Hammersmith and Metropolitan Lines)

Trains

Euston (4 mins walk)

King's Cross St. Pancras Eurostar (20 mins walk)

Airport

City Airport (10 miles)

Heathrow (18 miles)

Gatwick (28 miles)

Lut