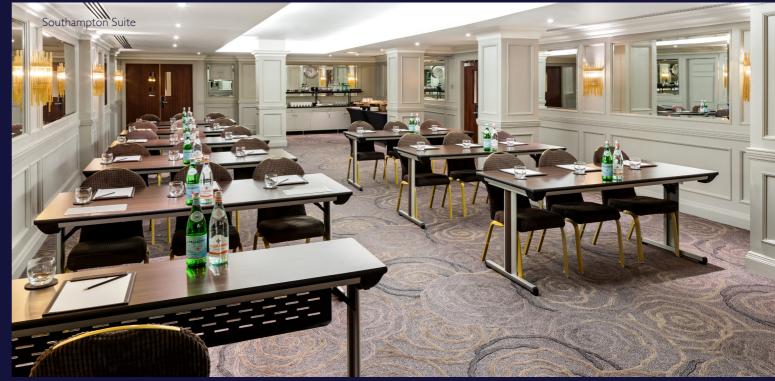

## CAPACITIES

|             | 0000 0000<br>0000 0000<br>0000 0000 |           |           |         | O O     | ##        |              |
|-------------|-------------------------------------|-----------|-----------|---------|---------|-----------|--------------|
|             | Theatre                             | Classroom | Boardroom | U-shape | Cabaret | Reception | Lunch/Dinner |
| Grafton     | 70                                  | 40        | 30        | 30      | 42      | 125       | 80           |
| Southampton | 70                                  | 40        | 30        | 30      | 42      | 125       | 80           |
| Beaumont    | 30                                  | 18        | 16        | 16      | 20      | 50        | 30           |
| Fitzroy     | 30                                  | 18        | 16        | 16      | 20      | 50        | 30           |
| Tavistock   | _                                   | _         | 10        | _       | _       | _         |              |
| Cleveland   | _                                   | _         | 10        | _       | _       | _         | _            |
| Harlington  | 60                                  | 24        | 24        | 25      | 24      | 60        | 40           |
| Bedford     | 65                                  | 30        | 20        | 20      | 35      | 80        | 40           |
| Clarence    | _                                   | _         | 8         | _       | _       | _         | _            |
| Langham     | -                                   | _         | 12        | -       | _       | _         | _            |
| Warren Room | 110                                 | 50        | 30        | 30      | 64      | 150       | 100          |

# FLOOR DIMENSIONS

|             | Area                 | Dimensions m (ft)              | Height m (ft) |
|-------------|----------------------|--------------------------------|---------------|
| Grafton     | 101.5m² (1092.5ft²)  | 17.5m x 5.8m (57.4ft x 19ft)   | 2.4m (7.8ft)  |
| Southampton | 108.5m² (1168.3ft²)  | 6.2m x 6.7m (53.1ft x 21.9ft)  | 2.2m (7.2ft)  |
| Beaumont    | 65m² (699ft²)        | 10m × 6.5m (32.8ft × 21.3ft)   | 2.4m (7.5ft)  |
| Fitzroy     | 47.4m² (510.2ft²)    | 7.9m × 6m (25.9ft × 19.6ft)    | 2.4m (7.8ft)  |
| Tavistock   | 22.3m² (240ft²)      | 5.3m x 4.2m (17.3ft x 13.7ft)  | 2.4m (7.5ft)  |
| Cleveland   | 21.6m² (232.7ft²)    | 4.7m x 4.6m (I5.4ft x I5.1ft)  | 2.5m (8.2ft)  |
| Harlington  | 57.33m² (617ft²)     | 11.7m x 4.9m (38.4ft x 16ft)   | 2.2m (7.2ft)  |
| Bedford     | 88.6m² (953ft²)      | 10.3m × 8.6m (33.7ft × 28.2ft) | 2.3m (7.5ft)  |
| Clarence    | 17.16m² (184.7ft²)   | 4.4m × 3.9m (14.4ft × 12.7ft)  | 2.4m (7.8ft)  |
| Langham     | 29.8m² (321.6ft²)    | 8.3m x 3.6m (27.2ft x 11.8ft)  | 2.4m (7.8ft)  |
| Warren Room | 158.75m² (1708.7ft²) | 12.7m x 12.5m (41.6ft x 41ft)  | 2.3m (7.5ft)  |