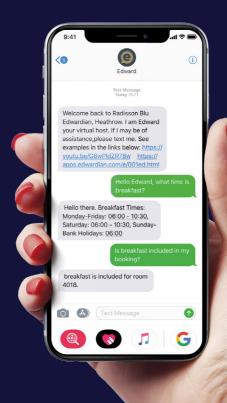

Free high-speed Wi-Fi up to 150mbps on an unlimited number of devices

Edward, our virtual concierge is available to guests and meeting organisers 24/7

# EDWARD FOR MEETINGS

MEET EDWARD: YOUR DEDICATED CONFERENCE HOST

Edward is an innovative and unique chatbot, developed specifically to match the needs of the hospitality industry. He responds to guests' requests via SMS text messaging. Edward is available to all residential guests and organisers at the hotel.