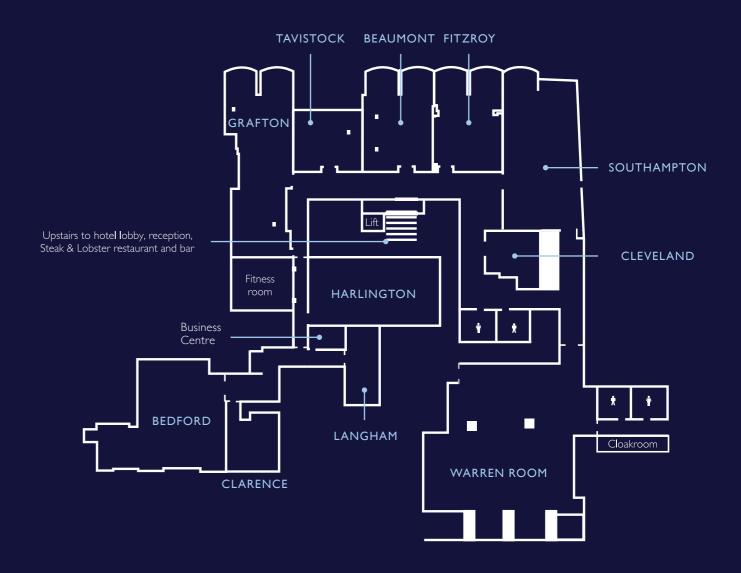

ft²)    | 4.7m x 4.6m (I5.4ft x I5.1ft)  | 2.5m (8.2ft)  |
| Harlington  | 57.33m² (617ft²)     | 11.7m x 4.9m (38.4ft x 16ft)   | 2.2m (7.2ft)  |
| Bedford     | 88.6m² (953ft²)      | 10.3m × 8.6m (33.7ft × 28.2ft) | 2.3m (7.5ft)  |
| Clarence    | 17.16m² (184.7ft²)   | 4.4m × 3.9m (14.4ft × 12.7ft)  | 2.4m (7.8ft)  |
| Langham     | 29.8m² (321.6ft²)    | 8.3m x 3.6m (27.2ft x 11.8ft)  | 2.4m (7.8ft)  |
| Warren Room | 158.75m² (1708.7ft²) | 12.7m x 12.5m (41.6ft x 41ft)  | 2.3m (7.5ft)  |









### GROUND FLOOR

#### ALL MEETING ROOMS ARE FULLY AIR CONDITIONED AND BENEFIT FROM:

- Free, fast Wi-Fi up to 150Mbps
- LCD projection screens
- Business centre with printing facilities
- Audio visual equipment, bespoke staging and additional lighting on request.



### LOWER GROUND FLOOR



IO RADISSON BLU EDWARDIAN GRAFTON

### ROOM DIMENSION DETAIL





### LOCATION

The Grafton's central location makes it the perfect base to explore London's attractions, such as London Zoo and Oxford Street. With contemporary furnishings and a relaxed restaurant, the hotel is over the road from Warren Street tube station.

#### GRAFTON \*\*\*

I30 Tottenham Court Road London WIT 5AY

T +44 (0)20 7666 5477 F +44 (0)20 8750 9299 E graftcb@radisson.com

#### TRAVEL

Car Park
Euston Station

**Underground**Warren Street

(Victoria and Northern Lines)

Euston Square (Circle, Hammersmith and Metropolitan Lines)

Trains

Euston (4 mins walk)

King's Cross St. Pancras Eurostar (20 mins walk)

Airport

City Airport (10 miles)

Heathrow (18 miles)

Gatwick (28 miles)

Luton (35 miles)

Stansted (3