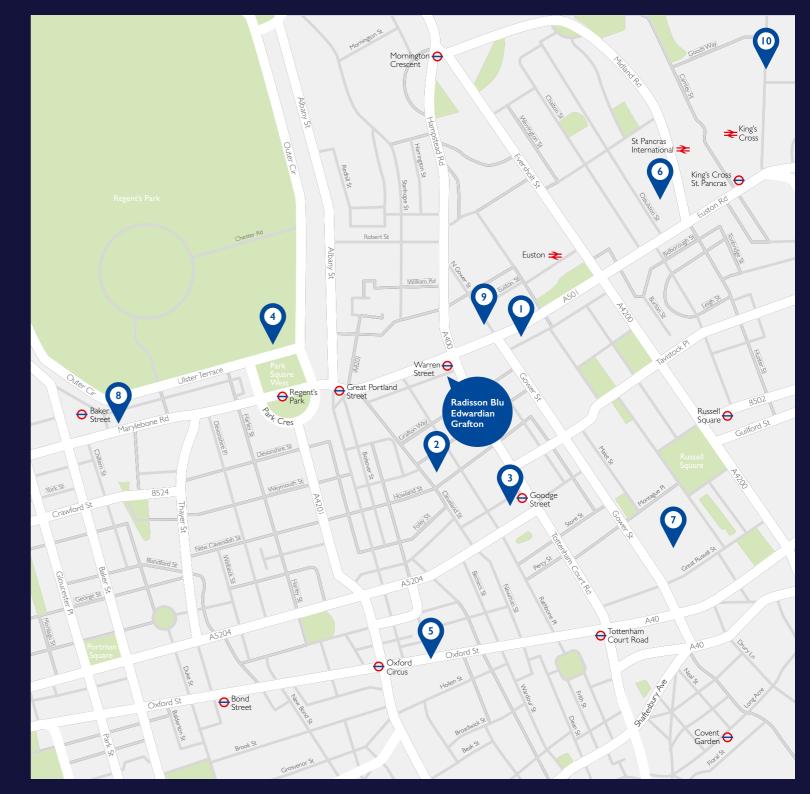

### LOCATION

The Grafton's central location makes it the perfect base to explore London's attractions, such as London Zoo and Oxford Street. With contemporary furnishings and a relaxed restaurant, the hotel is over the road from Warren Street tube station.

#### TRAVEL

Car Park
Euston Station

**Underground**Warren Street

(Victoria and Northern Lines)

Euston Square (Circle, Hammersmith and Metropolitan Lines)

Trains

Euston (4 mins walk)

King's Cross St. Pancras Eurostar (20 mins walk)

Airport

City Airport (10 miles)

Heathrow (18 miles)

Gatwick (28 miles)

Luton (35 miles)

Stansted (37 miles)

#### POINTS OF INTEREST

- I Wellcome Trust (5 mins walk)
- **2** BT Tower (5 mins walk)
- 3 Pollock's Toy Museum (7 mins walk)
- 4 Regent's Park (9 mins walk)
- 5 Oxford St (10 mins walk)
- 6 British Library (15 mins walk)
- 7 British Museum (17 mins walk)
- 8 Madame Tussauds (18 mins walk)
- 9 221b Baker St (from the Sherlock TV series - 20 mins walk)
- 10 King's Cross (20 mins walk)