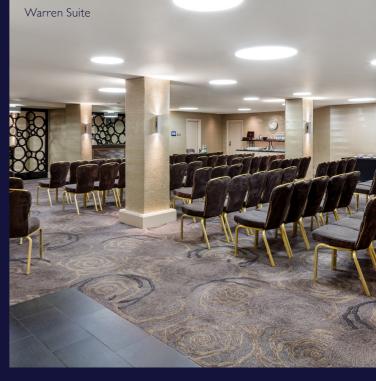

## CAPACITIES

|             | 0000 0000<br>0000 0000<br>0000 0000 |           |           |         | O O     | ##        |              |
|-------------|-------------------------------------|-----------|-----------|---------|---------|-----------|--------------|
|             | Theatre                             | Classroom | Boardroom | U-shape | Cabaret | Reception | Lunch/Dinner |
| Grafton     | 70                                  | 40        | 30        | 30      | 42      | 125       | 80           |
| Southampton | 70                                  | 40        | 30        | 30      | 42      | 125       | 80           |
| Beaumont    | 30                                  | 18        | 16        | 16      | 20      | 50        | 30           |
| Fitzroy     | 30                                  | 18        | 16        | 16      | 20      | 50        | 30           |
| Tavistock   | _                                   | _         | 10        | _       | _       | _         |              |
| Cleveland   | _                                   | _         | 10        | _       | _       | _         | _            |
| Harlington  | 60                                  | 24        | 24        | 25      | 24      | 60        | 40           |
| Bedford     | 65                                  | 30        | 20        | 20      | 35      | 80        | 40           |
| Clarence    | _                                   | _         | 8         | _       | _       | _         | _            |
| Langham     | -                                   | _         | 12        | -       | _       | _         | _            |
| Warren Room | 110                                 | 50        | 30        | 30      | 64      | 150       | 100          |

# FLOOR DIMENSIONS

|             | Area                 | Dimensions m (ft)              | Height m (ft) |
|-------------|----------------------|--------------------------------|---------------|
| Grafton     | 101.5m² (1092.5ft²)  | 17.5m x 5.8m (57.4ft x 19ft)   | 2.4m (7.8ft)  |
| Southampton | 108.5m² (1168.3ft²)  | 6.2m x 6.7m (53.1ft x 21.9ft)  | 2.2m (7.2ft)  |
| Beaumont    | 65m² (699ft²)        | 10m × 6.5m (32.8ft × 21.3ft)   | 2.4m (7.5ft)  |
| Fitzroy     | 47.4m² (510.2ft²)    | 7.9m × 6m (25.9ft × 19.6ft)    | 2.4m (7.8ft)  |
| Tavistock   | 22.3m² (240ft²)      | 5.3m x 4.2m (17.3ft x 13.7ft)  | 2.4m (7.5ft)  |
| Cleveland   | 21.6m² (232.7ft²)    | 4.7m x 4.6m (I5.4ft x I5.1ft)  | 2.5m (8.2ft)  |
| Harlington  | 57.33m² (617ft²)     | 11.7m x 4.9m (38.4ft x 16ft)   | 2.2m (7.2ft)  |
| Bedford     | 88.6m² (953ft²)      | 10.3m × 8.6m (33.7ft × 28.2ft) | 2.3m (7.5ft)  |
| Clarence    | 17.16m² (184.7ft²)   | 4.4m × 3.9m (14.4ft × 12.7ft)  | 2.4m (7.8ft)  |
| Langham     | 29.8m² (321.6ft²)    | 8.3m x 3.6m (27.2ft x 11.8ft)  | 2.4m (7.8ft)  |
| Warren Room | 158.75m² (1708.7ft²) | 12.7m x 12.5m (41.6ft x 41ft)  | 2.3m (7.5ft)  |