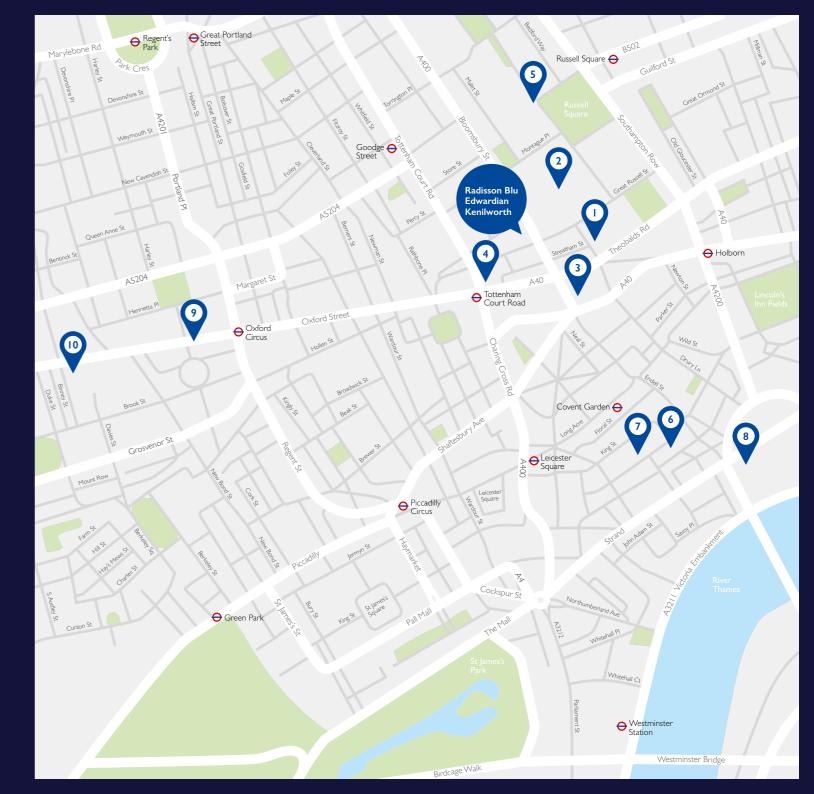

### LOCATION

#### POINTS OF INTEREST

- I The Cartoon Museum (I min walk)
- 2 British Museum (I min walk)
- 3 The Shaftesbury Theatre (1 min walk)
- 4 Dominion Theatre (4 mins walk)
- 5 Literary Tour of Bloomsbury (8 mins walk)
- 6 London Transport Museum (10 mins walk)
- 7 Covent Garden (12 mins walk)
- 8 Somerset House (15 mins walk)
- 9 Oxford Street (17 mins walk)
- 10 Bond Street (20 mins walk)