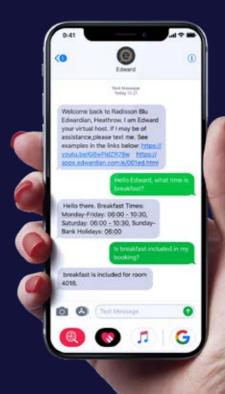

# EDWARD FOR MEETINGS

MEET EDWARD: YOUR DEDICATED CONFERENCE HOST

Edward is an innovative and unique chatbot, developed specifically to match the needs of the hospitality industry. He responds to guests' requests via SMS text messaging. Edward is available to all residential guests and organisers at the hotel.