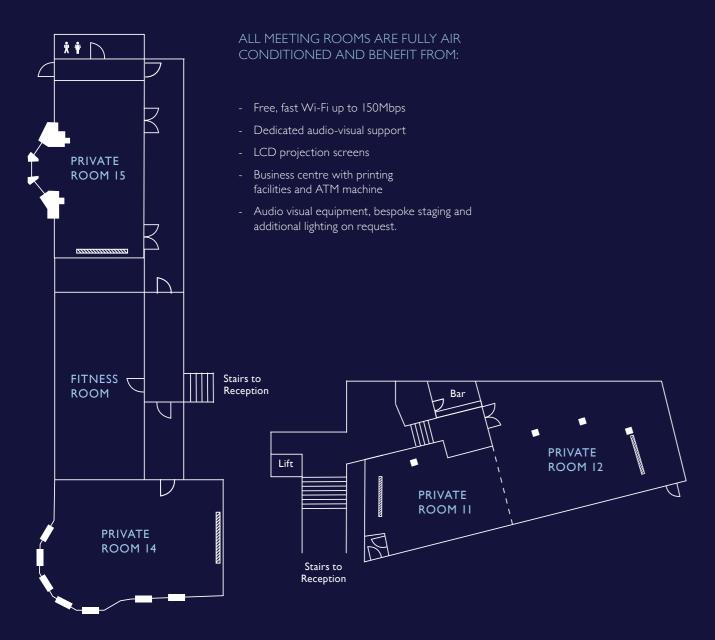

|
| Private Room 10      | 68 m² (735 ft²)     | 9.9 m (32'47'')  | 6.9 m (22'63'') | 2.6 m (8'52'') |       |                  |
| Private Room II & 12 | 138.5 m² (1477 ft²) | 19.9 m (65'27'') | 6.9 m (22'63'') | 2.6 m (8'52'') |       |                  |
| Private Room 11      | 48.4 m² (451 ft²)   | 8.4 m (27'55'')  | 5.0 m (16'40'') | 2.6 m (8'52'') |       |                  |
| Private Room 12      | 90.1 m² (779 ft²)   | II.5 m (37'72'') | 6.3 m (20'66'') | 2.6 m (8'52'') |       |                  |
| Private Room 14      | 41.2 m² (430 ft²)   | 8 m (26'24'')    | 5 m (16'40'')   | 2.6 m (8'52'') |       |                  |
| Private Room 15      | 37.4 m² (387 ft²)   | 9 m (29'52'')    | 4.0 m (13'12'') | 2.6 m (8'52'') |       |                  |



# LOWER GROUND FLOOR



### GROUND FLOOR



8 RADISSON BLU EDWARDIAN, KENILWORTH

### LOCATION

#### KENILWORTH

#### \*\*\*\*

97 Great Russell Street, London WCIB 3LB

**T** +44 (0)20 7637 3477

**F** +44 (0)20 7631 3133

E reskeni@radisson.com

W radissonblu-edwardian.com/ kenilworth

#### TRAVEL

#### Car Park

Great Russell Street

#### Underground

Tottenham Court Road (Central and Northern Lines)

#### Crossrail

Tottenham Court Road (Elizabeth Line)

#### **Trains**

Euston (I mile)

King's Cross St. Pancras Eurostar (1.7 miles)

#### Airport

City Airport (9 miles)

Heathrow (18 miles)

Gatwick (28 miles)

Luton (35 miles)

Stansted (37 miles)

#### POINTS OF INTEREST

- I The Cartoon Museum (I min walk)
- 2 British Museum (I min walk)
- 3 The Shaftesbury Theatre (1 min walk)
- 4 Dominion Theatre (4 mi