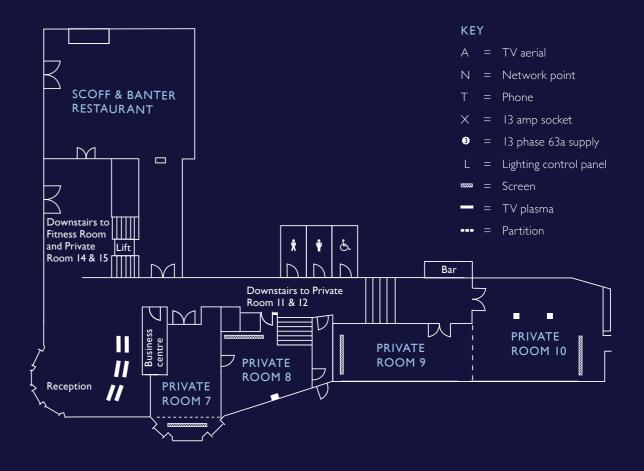

m 10      | 68 m² (735 ft²)     | 9.9 m (32'47'')  | 6.9 m (22'63'') | 2.6 m (8'52'') |       |                  |
| Private Room II & 12 | 138.5 m² (1477 ft²) | 19.9 m (65'27'') | 6.9 m (22'63'') | 2.6 m (8'52'') |       |                  |
| Private Room 11      | 48.4 m² (451 ft²)   | 8.4 m (27'55'')  | 5.0 m (16'40'') | 2.6 m (8'52'') |       |                  |
| Private Room 12      | 90.1 m² (779 ft²)   | II.5 m (37'72'') | 6.3 m (20'66'') | 2.6 m (8'52'') |       |                  |
| Private Room 14      | 41.2 m² (430 ft²)   | 8 m (26'24'')    | 5 m (16'40'')   | 2.6 m (8'52'') |       |                  |
| Private Room 15      | 37.4 m² (387 ft²)   | 9 m (29'52'')    | 4.0 m (13'12'') | 2.6 m (8'52'') |       |                  |



# LOWER GROUND FLOOR



### GROUND FLOOR



8 RADISSON BLU EDWARDIAN, KENILWORTH

### LOCATION

#### KENILWORTH

#### \*\*\*\*

97 Great Russell Street, London WCIB 3LB

**T** +44 (0)20 7637 3477

**F** +44 (0)20 7631 3133

E reskeni@radisson.com

W radissonblu-edwardian.com/ kenilworth

#### TRAVEL

#### Car Park

Great Russell Street

#### Underground

Tottenham Court Road (Central and Northern Lines)

#### Crossrail

Tottenham Court Road (Elizabeth Line)

#### **Trains**

Euston (I mile)

King's Cross St. Pancras Eurostar (1.7 miles)

#### Airport

City Airport (9 miles)

Heathrow (18 miles)

Gatwick (28 miles)

Luton (35 miles)

Stansted (37 miles)

#### POINTS OF INTEREST

- I The Cartoon Museum (I min walk)
- 2 British Museum (I min walk)
- 3 The Shaftesbury Theatre (1 min walk)
- 4 Dominion Theatre (4 mins walk)
- 5 Literar