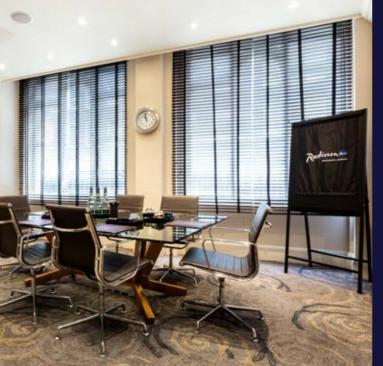

# CAPACITIES

|                      | 0000 0000<br>0000 0000 | E E       | 000000    |         | 00      | Q Q       |              |              |
|----------------------|------------------------|-----------|-----------|---------|---------|-----------|--------------|--------------|
|                      | Theatre                | Classroom | Boardroom | U-shape | Cabaret | Reception | Lunch/Dinner | Dinner Dance |
| Private Room 7       | 24                     | 15        | 14        | 15      | 14      | 30        | 16           | _            |
| Private Room 8       | _                      | -         | _         | 6       | -       | -         | 8            | _            |
| Private Room 9 & 10  | 80                     | 36        | 30        | 30      | 42      | 110       | 70           | 60           |
| Private Room 9       | 25                     | 15        | 12        | 12      | 15      | 30        | 30           | _            |
| Private Room 10      | 50                     | 20        | 16        | 20      | 24      | 60        | 50           | _            |
| Private Room II & 12 | 100                    | 50        | 34        | 30      | 54      | 120       | 80           | 90           |
| Private Room II      | 25                     | 18        | 12        | 14      | 15      | 30        | 30           | _            |
| Private Room 12      | 50                     | 24        | 20        | 20      | 24      | 80        | 50           | _            |
| Private Room 14      | 25                     | 12        | 12        | 12      | 12      | 25        | 20           | _            |
| Private Room 15      | 25                     | 12        | 14        | 14      | -       | 25        | 20           | _            |

# FLOOR DIMENSIONS

|                      | Area                | Length m (ft)    | Width m (ft)    | Height m (ft)  | Floor | Natural daylight |
|----------------------|---------------------|------------------|-----------------|----------------|-------|------------------|
| Private Room 7       | 41 m² (441 ft²)     | 8.2 m (26'90'')  | 5.0 m (16'40'') | 2.8 m (9'18'') |       |                  |
| Private Room 8       | 29 m² (313 ft²)     | 5.4 m (17'71'')  | 5.4 m (17'70'') | 2.8 m (9'18'') |       |                  |
| Private Room 9 & 10  | 118.4 m² (1274 ft²) | 18.8 m (61'66'') | 6.3 m (20'66'') | 2.6 m (8'52'') |       |                  |
| Private Room 9       | 39 m² (421 ft²)     | 8.9 m (29'19'')  | 4.4 m (I4'43'') | 2.6 m (8'52'') |       |                  |
| Private Room 10      | 68 m² (735 ft²)     | 9.9 m (32'47'')  | 6.9 m (22'63'') | 2.6 m (8'52'') |       |                  |
| Private Room II & 12 | 138.5 m² (1477 ft²) | 19.9 m (65'27'') | 6.9 m (22'63'') | 2.6 m (8'52'') |       |                  |
| Private Room 11      | 48.4 m² (451 ft²)   | 8.4 m (27'55'')  | 5.0 m (16'40'') | 2.6 m (8'52'') |       |                  |
| Private Room 12      | 90.1 m² (779 ft²)   | II.5 m (37'72'') | 6.3 m (20'66'') | 2.6 m (8'52'') |       |                  |
| Private Room 14      | 41.2 m² (430 ft²)   | 8 m (26'24'')    | 5 m (16'40'')   | 2.6 m (8'52'') |       |                  |
| Private Room 15      | 37.4 m² (387 ft²)   | 9 m (29'52'')    | 4.0 m (13'12'') | 2.6 m (8'52'') |       |                  |