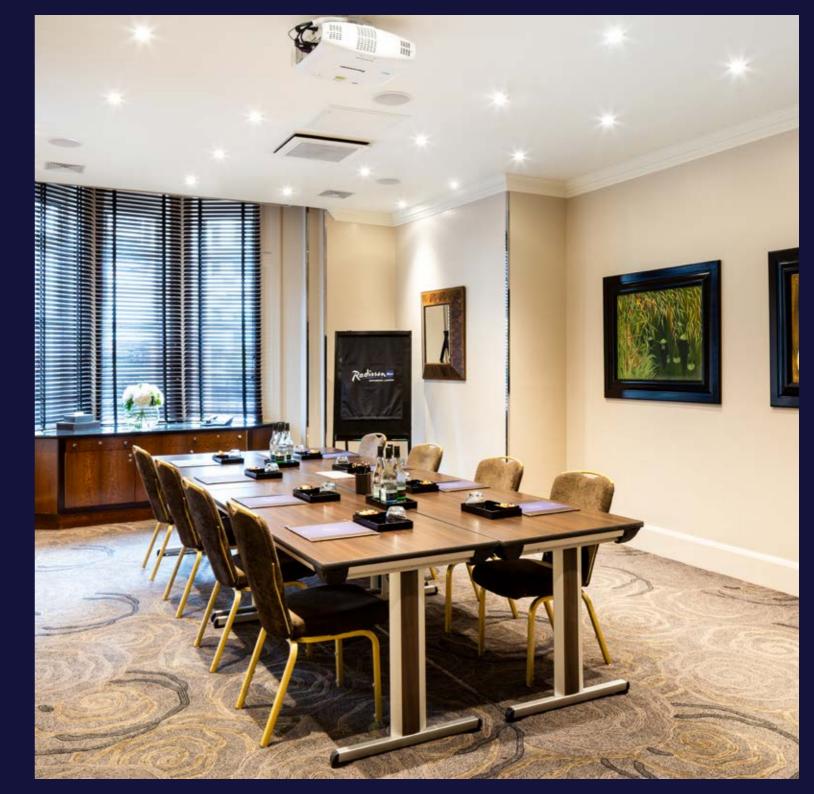

# CAPACITIES

|                      | 0000 0000<br>0000 0000 | E E       | 000000    |         | 00      | Q Q       |              |              |
|----------------------|------------------------|-----------|-----------|---------|---------|-----------|--------------|--------------|
|                      | Theatre                | Classroom | Boardroom | U-shape | Cabaret | Reception | Lunch/Dinner | Dinner Dance |
| Private Room 7       | 24                     | 15        | 14        | 15      | 14      | 30        | 16           | _            |
| Private Room 8       | _                      | -         | _         | 6       | -       | -         | 8            | _            |
| Private Room 9 & 10  | 80                     | 36        | 30        | 30      | 42      | 110       | 70           | 60           |
| Private Room 9       | 25                     | 15        | 12        | 12      | 15      | 30        | 30           | _            |
| Private Room 10      | 50                     | 20        | 16        | 20      | 24      | 60        | 50           | _            |
| Private Room II & 12 | 100                    | 50        | 34        | 30      | 54      | 120       | 80           | 90           |
| Private Room II      | 25                     | 18        | 12        | 14      | 15      | 30        | 30           | _            |
| Private Room 12      | 50                     | 24        | 20        | 20      | 24      | 80        | 50           | _            |
| Private Room 14      | 25                     | 12        | 12        | 12      | 12      | 25        | 20           | _            |
| Private Room 15      | 25                     | 12        | 14        | 14      | -       | 25        | 20           | _            |

# FLOOR DIMENSIONS

|                      | Area                | Length m (ft)    | Width m (ft)    | Height m (ft)  | Floor | Natural daylight |
|----------------------|---------------------|------------------|-----------------|----------------|-------|------------------|
| Private Room 7       | 41 m² (441 ft²)     | 8.2 m (26'90'')  | 5.0 m (16'40'') | 2.8 m (9'18'') |       |                  |
| Private Room 8       | 29 m² (313 ft²)     | 5.4 m (17'71'')  | 5.4 m (17'70'') | 2.8 m (9'18'') |       |                  |
| Private Room 9 & 10  | 118.4 m² (1274 ft²) | 18.8 m (61'66'') | 6.3 m (20'66'') | 2.6 m (8'52'') |       |                  |
| Private Room 9       | 39 m² (421 ft²)     | 8.9 m (29'19'')  | 4.4 m (I4'43'') | 2.6 m (8'52'') |       |                  |
| Private Room 10      | 68 m² (735 ft²)     | 9.9 m (32'47'')  | 6.9 m (22'63'') | 2.6 m (8'52'') |       |                  |
| Private Room II & 12 | 138.5 m² (1477 ft²) | 19.9 m (65'27'') | 6.9 m (22'63'') | 2.6 m (8'52'') |       |                  |
| Private Room 11      | 48.4 m² (451 ft²)   | 8.4 m (27'55'')  | 5.0 m (16'40'') | 2.6 m (8'52'') |       |                  |
| Private Room 12      | 90.1 m² (779 ft²)   | II.5 m (37'72'') | 6.3 m (20'66'') | 2.6 m (8'52'') |       |                  |
| Private Room 14      | 41.2 m² (430 ft²)   | 8 m (26'24'')    | 5 m (16'40'')   | 2.6 m (8'52'') |       |                  |
| Private Room 15      | 37.4 m² (387 ft²)   | 9 m (29'52'')    | 4.0 m (13'12'') | 2.6 m (8'52'') |       |                  |