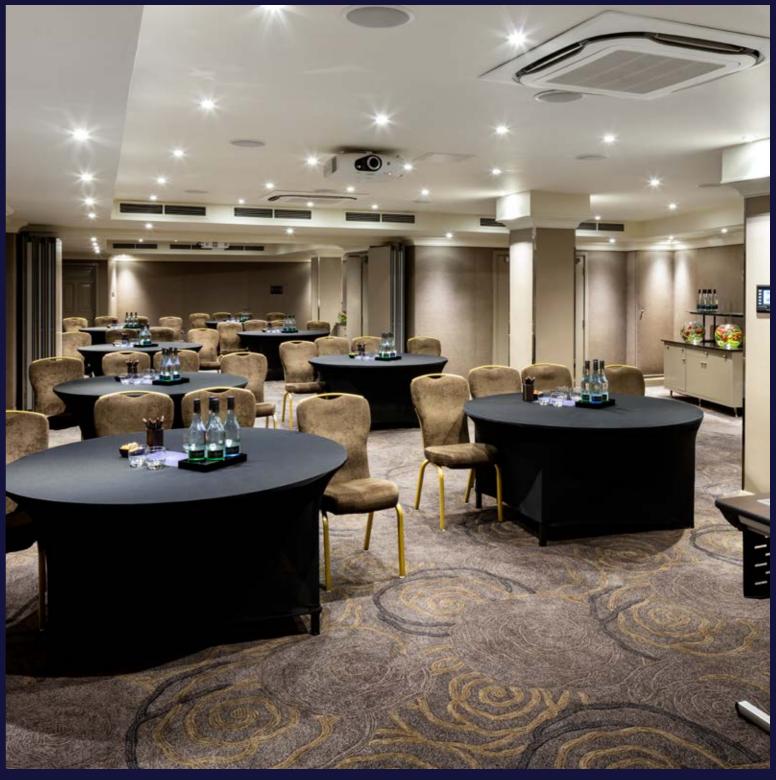

# CAPACITIES

|                      | 0000 0000<br>0000 0000 | E E       | 000000    |         | 00      | Q Q       |              |              |
|----------------------|------------------------|-----------|-----------|---------|---------|-----------|--------------|--------------|
|                      | Theatre                | Classroom | Boardroom | U-shape | Cabaret | Reception | Lunch/Dinner | Dinner Dance |
| Private Room 7       | 24                     | 15        | 14        | 15      | 14      | 30        | 16           | _            |
| Private Room 8       | _                      | -         | _         | 6       | -       | -         | 8            | _            |
| Private Room 9 & 10  | 80                     | 36        | 30        | 30      | 42      | 110       | 70           | 60           |
| Private Room 9       | 25                     | 15        | 12        | 12      | 15      | 30        | 30           | _            |
| Private Room 10      | 50                     | 20        | 16        | 20      | 24      | 60        | 50           | _            |
| Private Room II & 12 | 100                    | 50        | 34        | 30      | 54      | 120       | 80           | 90           |
| Private Room II      | 25                     | 18        | 12        | 14      | 15      | 30        | 30           | _            |
| Private Room 12      | 50                     | 24        | 20        | 20      | 24      | 80        | 50           | _            |
| Private Room 14      | 25                     | 12        | 12        | 12      | 12      | 25        | 20           | _            |
| Private Room 15      | 25                     | 12        | 14        | 14      | -       | 25        | 20           | _            |

# FLOOR DIMENSIONS

|                      | Area                | Length m (ft)    | Width m (ft)    | Height m (ft)  | Floor | Natural daylight |
|----------------------|---------------------|------------------|-----------------|----------------|-------|------------------|
| Private Room 7       | 41 m² (441 ft²)     | 8.2 m (26'90'')  | 5.0 m (16'40'') | 2.8 m (9'18'') |       |                  |
| Private Room 8       | 29 m² (313 ft²)     | 5.4 m (17'71'')  | 5.4 m (17'70'') | 2.8 m (9'18'') |       |                  |
| Private Room 9 & 10  | 118.4 m² (1274 ft²) | 18.8 m (61'66'') | 6.3 m (20'66'') | 2.6 m (8'52'') |       |                  |
| Private Room 9       | 39 m² (421 ft²)     | 8.9 m (29'19'')  | 4.4 m (I4'43'') | 2.6 m (8'52'') |       |                  |
| Private Room 10      | 68 m² (735 ft²)     | 9.9 m (32'47'')  | 6.9 m (22'63'') | 2.6 m (8'52'') |       |                  |
| Private Room II & 12 | 138.5 m² (1477 ft²) | 19.9 m (65'27'') | 6.9 m (22'63'') | 2.6 m (8'52'') |       |                  |
| Private Room 11      | 48.4 m² (451 ft²)   | 8.4 m (27'55'')  | 5.0 m (16'40'') | 2.6 m (8'52'') |       |                  |
| Private Room 12      | 90.1 m² (779 ft²)   | II.5 m (37'72'') | 6.3 m (20'66'') | 2.6 m (8'52'') |       |                  |
| Private Room 14      | 41.2 m² (430 ft²)   | 8 m (26'24'')    | 5 m (16'40'')   | 2.6 m (8'52'') |       |                  |
| Private Room 15      | 37.4 m² (387 ft²)   | 9 m (29'52'')    | 4.0 m (13'12'') | 2.6 m (8'52'') |       |                  |