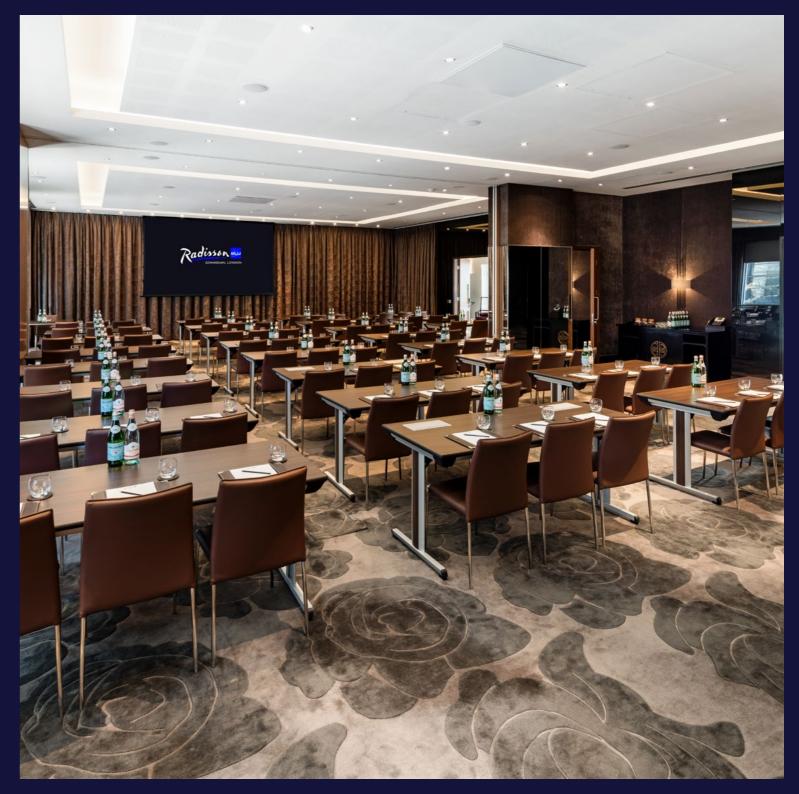

# CAPACITIES

|                   | Theatre | Classroom | Boardroom | U-shape | Cabaret | Reception | Lunch/Dinner |
|-------------------|---------|-----------|-----------|---------|---------|-----------|--------------|
| Ontario Room      | 250     | 130       | 60        | 50      | 120     | 250       | 180          |
| Ontario Room A    | 120     | 70        | 30        | 36      | 60      | 125       | 70           |
| Ontario Room B    | 100     | 70        | 40        | 36      | 60      | 125       | 70           |
| Ontario Foyer/bar |         |           |           |         |         | 70        |              |
| River Room        | 70      | 25        | 22        | 15      | 24      | 70        | 50           |
| Private Room I    | 50      | 18        | 18        | 14      | 15      | 30        | 30           |
| Private Room 2    | 50      | 18        | 18        | 12      | 15      | 30        | 30           |
| Private Room 1&2  | 100     | 36        | 26        | 27      | 40      | 100       | 60           |
| Private Room 3    | -       | -         | 13        | -       | -       | -         | 15           |
| Private Room 4    | -       | -         | 8         | -       | -       | -         | 8            |
| Private Room 5    | 30      | -         | 15        | 15      | -       | -         | 20           |

# FLOOR DIMENSIONS

|                   | Area               | Length m (ft) | Width m (ft) | Height m (ft)  |
|-------------------|--------------------|---------------|--------------|----------------|
| Ontario Room      | 210 m² (222.3 ft²) | 17.5 m (57')  | 12 m (39')   | 3.5 m (11'6'') |
| Ontario Room A    | 103 m² (109.2 ft²) | 8.6 m (28')   | 12 m (39')   | 3.5 m (11'6'') |
| Ontario Room B    | 104 m² (109.2 ft²) | 8.7 m (28')   | 12 m (39')   | 3.5 m (11'6'') |
| Ontario Foyer/bar | 116 m² (123.5 ft²) | 29 m (95')    | 4 m (I3')    | 3.1 m (10')    |
| River Room        | 72 m² (775 ft²)    | II m (36')    | 6 m (20')    | 3.1 m (10')    |
| Private Room I    | 40 m² (42.0 ft²)   | 6.2 m (0')    | 6.5 m (21')  | 3.1 m (10')    |
| Private Room 2    | 41 m² (44.0 ft²)   | 6.7 m (22')   | 6.1 m (20')  | 3.1 m (10')    |
| Private Room 1&2  | 81 m² (86.0 ft²)   | 12.9 m (42')  | 6.5 m (21')  | 3.1 m (10')    |
| Private Room 3    | 32 m² (338 ft²)    | 8 m (26')     | 4 m (I3')    | 2.3 m (7'6'')  |
| Private Room 4    | 24 m² (258 ft²)    | 6.2 m (20')   | 3.8 m (12')  | 2.7 m (8'10'') |
| Private Room 5    | 36 m² (399 ft²)    | 6.4 m (21')   | 5.7 m (19')  | 2.7 m (8'10'') |