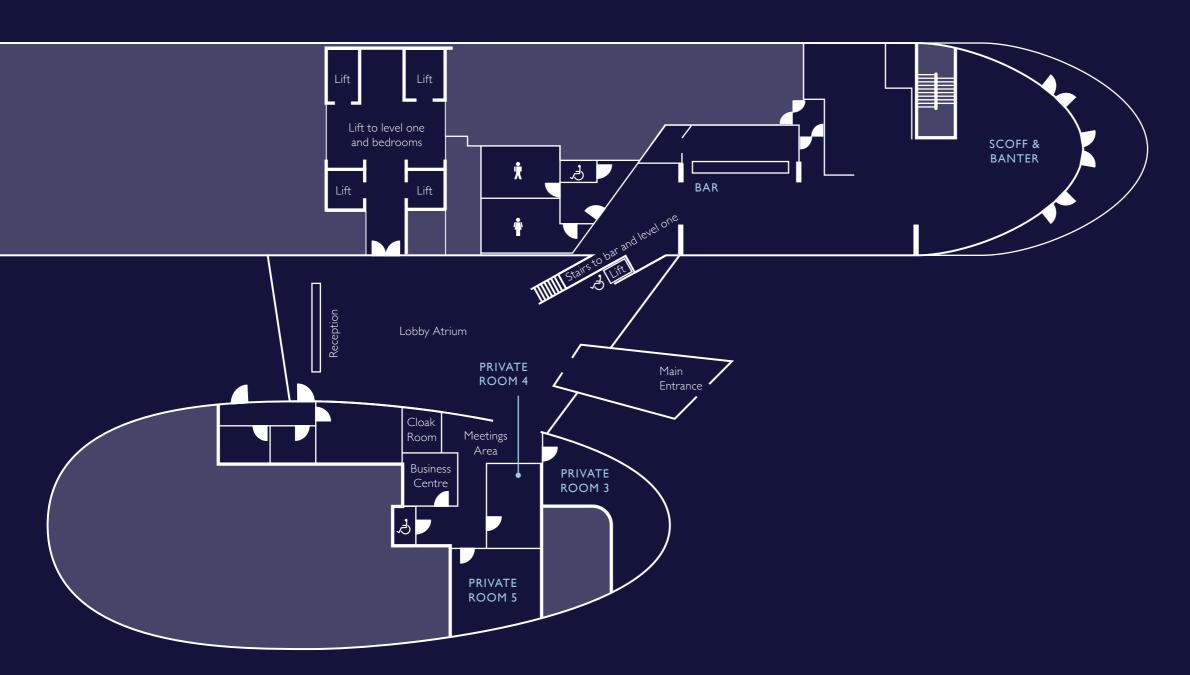

4 m² (109.2 ft²) | 8.7 m (28')   | 12 m (39')   | 3.5 m (11'6'') |
| Ontario Foyer/bar | 116 m² (123.5 ft²) | 29 m (95')    | 4 m (I3')    | 3.1 m (10')    |
| River Room        | 72 m² (775 ft²)    | II m (36')    | 6 m (20')    | 3.1 m (10')    |
| Private Room I    | 40 m² (42.0 ft²)   | 6.2 m (0')    | 6.5 m (21')  | 3.1 m (10')    |
| Private Room 2    | 41 m² (44.0 ft²)   | 6.7 m (22')   | 6.1 m (20')  | 3.1 m (10')    |
| Private Room 1&2  | 81 m² (86.0 ft²)   | 12.9 m (42')  | 6.5 m (21')  | 3.1 m (10')    |
| Private Room 3    | 32 m² (338 ft²)    | 8 m (26')     | 4 m (I3')    | 2.3 m (7'6'')  |
| Private Room 4    | 24 m² (258 ft²)    | 6.2 m (20')   | 3.8 m (12')  | 2.7 m (8'10'') |
| Private Room 5    | 36 m² (399 ft²)    | 6.4 m (21')   | 5.7 m (19')  | 2.7 m (8'10'') |







# GROUND FLOOR

### ALL MEETING ROOMS ARE FULLY AIR CONDITIONED AND BENEFIT FROM:

- Free, fast Wi-Fi up to 150mbps
- Dedicated audio-visual support
- LCD projection screens
- Business centre with printing facilities
- Audio visual equipment, bespoke staging and additional lighting on request





# FIRST FLOOR

### ALL MEETING ROOMS ARE FULLY AIR CONDITIONED AND BENEFIT FROM:

- Free, fast Wi-Fi up to 150mbps
- Dedicated audio-visual support
- LCD projection screens
- Business centre with printing facilities
- Audio visual equipment, bespoke staging and additional lighting on request



### LOCATION

Ideally located close to the Excel Exhibition Centre, O2 Arena, Canary Wharf and City Airport, the hotel is also just moments from East India DLR station.

#### NEW PROVIDENCE WHARF

★★★★ (