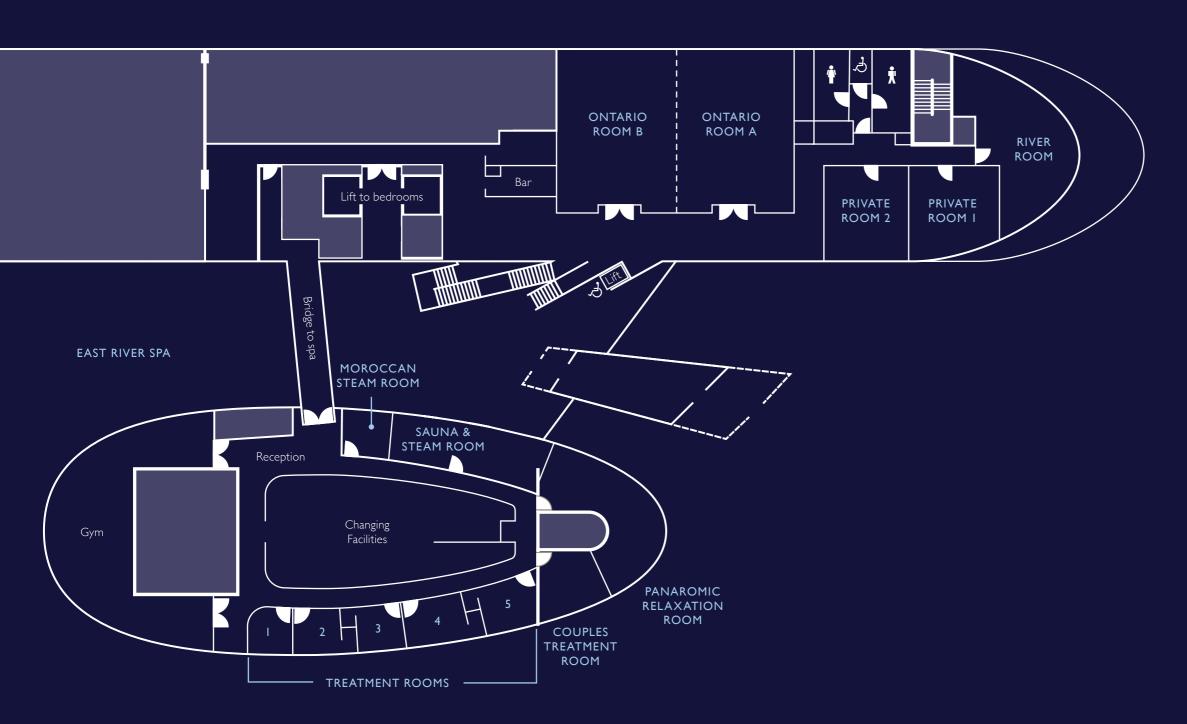

0')    | 6.5 m (21')  | 3.1 m (10')    |
| Private Room 2    | 41 m² (44.0 ft²)   | 6.7 m (22')   | 6.1 m (20')  | 3.1 m (10')    |
| Private Room 1&2  | 81 m² (86.0 ft²)   | 12.9 m (42')  | 6.5 m (21')  | 3.1 m (10')    |
| Private Room 3    | 32 m² (338 ft²)    | 8 m (26')     | 4 m (I3')    | 2.3 m (7'6'')  |
| Private Room 4    | 24 m² (258 ft²)    | 6.2 m (20')   | 3.8 m (12')  | 2.7 m (8'10'') |
| Private Room 5    | 36 m² (399 ft²)    | 6.4 m (21')   | 5.7 m (19')  | 2.7 m (8'10'') |







# GROUND FLOOR

### ALL MEETING ROOMS ARE FULLY AIR CONDITIONED AND BENEFIT FROM:

- Free, fast Wi-Fi up to 150mbps
- Dedicated audio-visual support
- LCD projection screens
- Business centre with printing facilities
- Audio visual equipment, bespoke staging and additional lighting on request





# FIRST FLOOR

### ALL MEETING ROOMS ARE FULLY AIR CONDITIONED AND BENEFIT FROM:

- Free, fast Wi-Fi up to 150mbps
- Dedicated audio-visual support
- LCD projection screens
- Business centre with printing facilities
- Audio visual equipment, bespoke staging and additional lighting on request



### LOCATION

Ideally located close to the Excel Exhibition Centre, O2 Arena, Canary Wharf and City Airport, the hotel is also just moments from East India DLR station.

#### NEW PROVIDENCE WHARF

★★★★ (deluxe)

5 Fairmont Avenue London EI4 9PI

T +44 (0)20 7987 6566 F +44 (0)20 7987 8424

E npwcb@radisson.com

### TRAVEL

#### Car Park

Onsite valet parking is available

#### Underground

Canary Wharf/Canning Town (Jubilee Line)

East India/Blackwall (DLR)

#### Train

King's Cross St. Pancras Eu