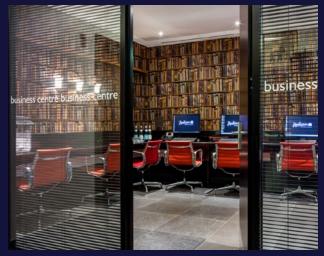

### ALL MEETING ROOMS ARE FULLY AIR CONDITIONED AND BENEFIT FROM:

- Free, fast Wi-Fi up to 150mbps
- Dedicated audio-visual support
- LCD projection screens
- Business centre with printing facilities
- Audio visual equipment, bespoke staging and additional lighting on request