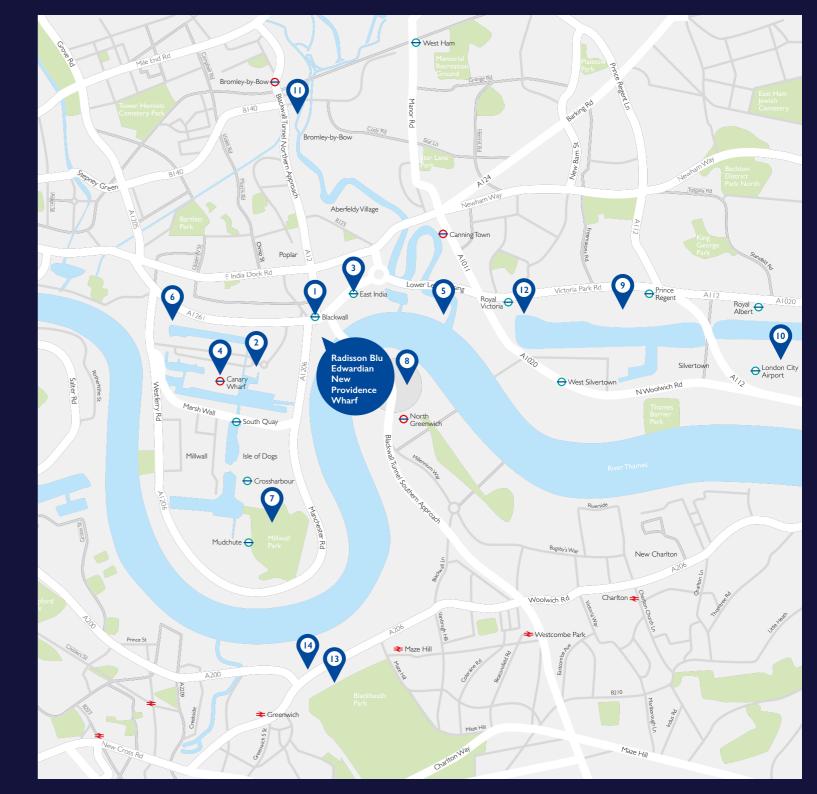

### LOCATION

Ideally located close to the Excel Exhibition Centre, O2 Arena, Canary Wharf and City Airport, the hotel is also just moments from East India DLR station.

#### POINTS OF INTEREST

- I Blackwall Station (9 mins walk)
- 2 Billingsgate Fish Market (12 mins walk)
- 3 East India Station (9 mins walk)
- **4** Canary Wharf Station (18 mins walk)
- 5 Trinity Buoy Wharf (20 mins walk)
- 6 Museum Of London Docklands (21 mins walk)
- 7 Mudchute Farm and Park (8 mins by car)
- 8 The O2 Arena (10 mins by car)
- 9 Excel London (10 mins by car)
- 10 London City Airport (12 mins by car)
- II Bromley-by-Bow (13 mins by car)
- 12 Emirate Cable Cars (14 mins by car)
- **13** Greenwich Market (16 mins by car)
- 14 National Maritime Museum and Gardens (16 mins by car)