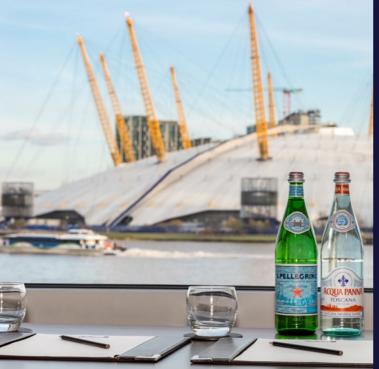

### LOCATION

Ideally located close to the Excel Exhibition Centre, O2 Arena, Canary Wharf and City Airport, the hotel is also just moments from East India DLR station.

#### POINTS OF INTEREST

- I Blackwall Station (9 mins walk)
- 2 Billingsgate Fish Market (12 mins walk)
- 3 East India Station (9 mins walk)
- **4** Canary Wharf Station (18 mins walk)
- 5 Trinity Buoy Wharf (20 mins walk)
- 6 Museum Of London Docklands (21 mins walk)
- 7 Mudchute Farm and Park (8 mins by car)
- 8 The O2 Arena (10 mins by car)
- 9 Excel London (10 mins by car)
- 10 London City Airport (12 mins by car)
- II Bromley-by-Bow (13 mins by car)
- 12 Emirate Cable Cars (14 mins by car)
- **13** Greenwich Market (16 mins by car)
- 14 National Maritime Museum and Gardens (16 mins by car)