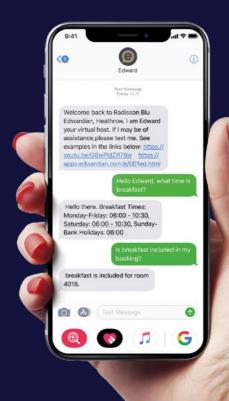

# EDWARD FOR MEETINGS

MEET EDWARD: YOUR DEDICATED CONFERENCE HOST

Edward is an innovative and unique chatbot, developed specifically to match the needs of the hospitality industry. He responds to guests' requests via SMS text messaging. Edward is available to all residential guests and organisers at the hotel.