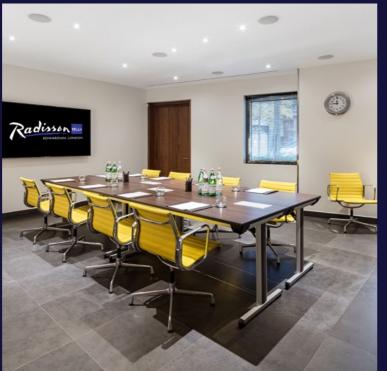

### ALL MEETING ROOMS ARE FULLY AIR CONDITIONED AND BENEFIT FROM:

- Free, fast Wi-Fi up to 150mbps
- Dedicated audio-visual support
- LCD projection screens
- Business centre with printing facilities
- Audio visual equipment, bespoke staging and additional lighting on request