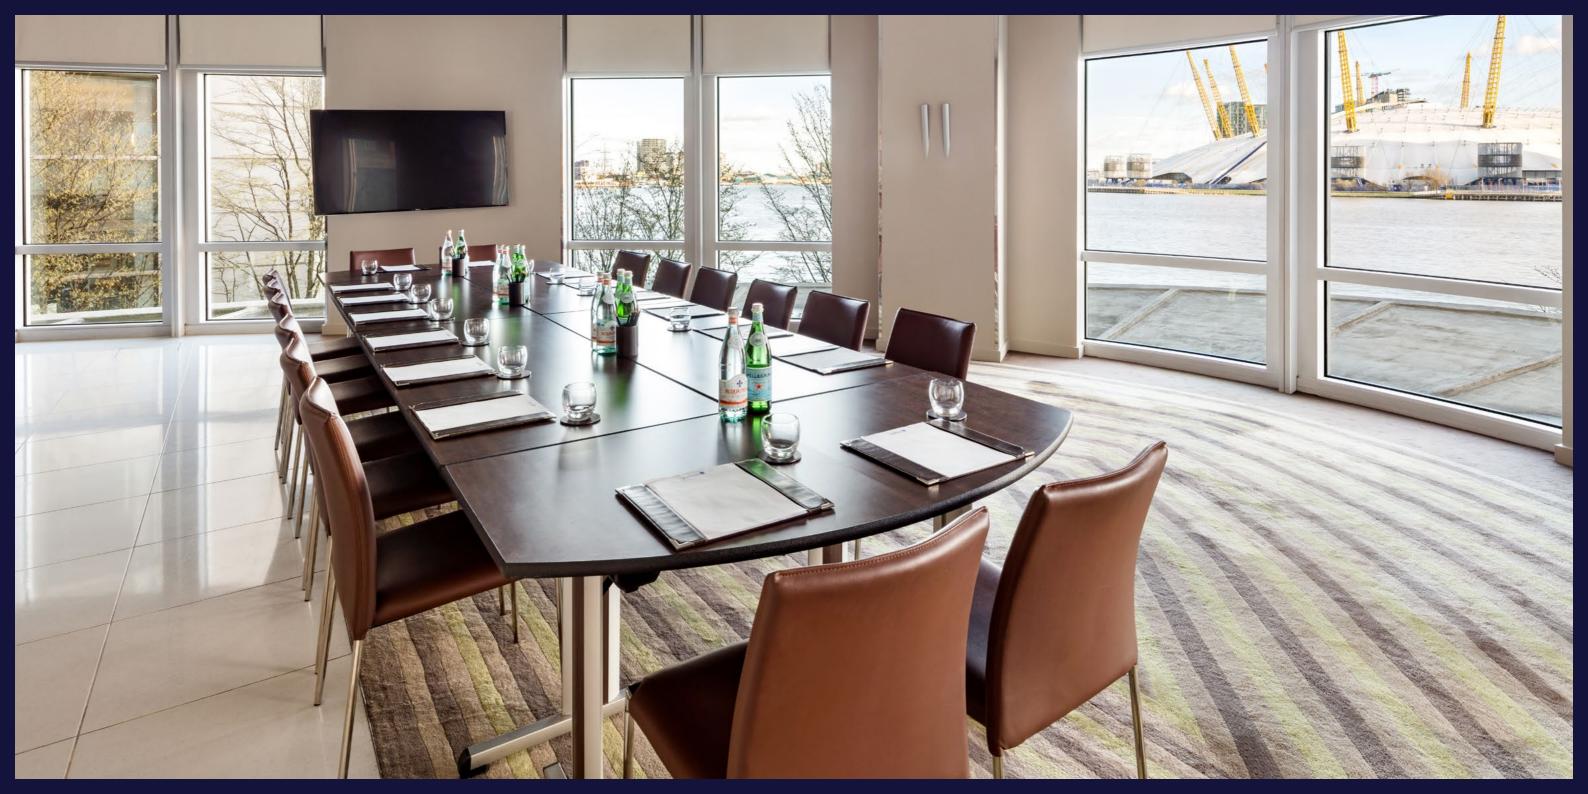

# CAPACITIES

|                   | Theatre | Classroom | Boardroom | U-shape | Cabaret | Reception | Lunch/Dinner |
|-------------------|---------|-----------|-----------|---------|---------|-----------|--------------|
| Ontario Room      | 250     | 130       | 60        | 50      | 120     | 250       | 180          |
| Ontario Room A    | 120     | 70        | 30        | 36      | 60      | 125       | 70           |
| Ontario Room B    | 100     | 70        | 40        | 36      | 60      | 125       | 70           |
| Ontario Foyer/bar |         |           |           |         |         | 70        |              |
| River Room        | 70      | 25        | 22        | 15      | 24      | 70        | 50           |
| Private Room I    | 50      | 18        | 18        | 14      | 15      | 30        | 30           |
| Private Room 2    | 50      | 18        | 18        | 12      | 15      | 30        | 30           |
| Private Room 1&2  | 100     | 36        | 26        | 27      | 40      | 100       | 60           |
| Private Room 3    | -       | -         | 13        | -       | -       | -         | 15           |
| Private Room 4    | -       | -         | 8         | -       | -       | -         | 8            |
| Private Room 5    | 30      | -         | 15        | 15      | -       | -         | 20           |

# FLOOR DIMENSIONS

|                   | Area               | Length m (ft) | Width m (ft) | Height m (ft)  |
|-------------------|--------------------|---------------|--------------|----------------|
| Ontario Room      | 210 m² (222.3 ft²) | 17.5 m (57')  | 12 m (39')   | 3.5 m (11'6'') |
| Ontario Room A    | 103 m² (109.2 ft²) | 8.6 m (28')   | 12 m (39')   | 3.5 m (11'6'') |
| Ontario Room B    | 104 m² (109.2 ft²) | 8.7 m (28')   | 12 m (39')   | 3.5 m (11'6'') |
| Ontario Foyer/bar | 116 m² (123.5 ft²) | 29 m (95')    | 4 m (I3')    | 3.1 m (10')    |
| River Room        | 72 m² (775 ft²)    | II m (36')    | 6 m (20')    | 3.1 m (10')    |
| Private Room I    | 40 m² (42.0 ft²)   | 6.2 m (0')    | 6.5 m (21')  | 3.1 m (10')    |
| Private Room 2    | 41 m² (44.0 ft²)   | 6.7 m (22')   | 6.1 m (20')  | 3.1 m (10')    |
| Private Room 1&2  | 81 m² (86.0 ft²)   | 12.9 m (42')  | 6.5 m (21')  | 3.1 m (10')    |
| Private Room 3    | 32 m² (338 ft²)    | 8 m (26')     | 4 m (I3')    | 2.3 m (7'6'')  |
| Private Room 4    | 24 m² (258 ft²)    | 6.2 m (20')   | 3.8 m (12')  | 2.7 m (8'10'') |
| Private Room 5    | 36 m² (399 ft²)    | 6.4 m (21')   | 5.7 m (19')  | 2.7 m (8'10'') |