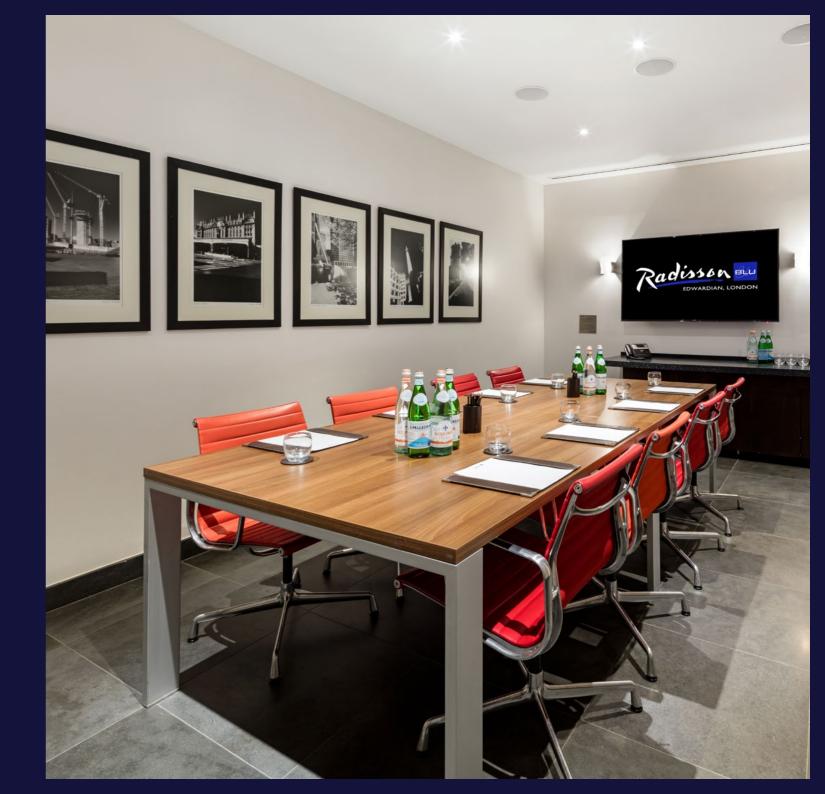

# CAPACITIES

|                   | Theatre | Classroom | Boardroom | U-shape | Cabaret | Reception | Lunch/Dinner |
|-------------------|---------|-----------|-----------|---------|---------|-----------|--------------|
| Ontario Room      | 250     | 130       | 60        | 50      | 120     | 250       | 180          |
| Ontario Room A    | 120     | 70        | 30        | 36      | 60      | 125       | 70           |
| Ontario Room B    | 100     | 70        | 40        | 36      | 60      | 125       | 70           |
| Ontario Foyer/bar |         |           |           |         |         | 70        |              |
| River Room        | 70      | 25        | 22        | 15      | 24      | 70        | 50           |
| Private Room I    | 50      | 18        | 18        | 14      | 15      | 30        | 30           |
| Private Room 2    | 50      | 18        | 18        | 12      | 15      | 30        | 30           |
| Private Room 1&2  | 100     | 36        | 26        | 27      | 40      | 100       | 60           |
| Private Room 3    | -       | -         | 13        | -       | -       | -         | 15           |
| Private Room 4    | -       | -         | 8         | -       | -       | -         | 8            |
| Private Room 5    | 30      | -         | 15        | 15      | -       | -         | 20           |

# FLOOR DIMENSIONS

|                   | Area               | Length m (ft) | Width m (ft) | Height m (ft)  |
|-------------------|--------------------|---------------|--------------|----------------|
| Ontario Room      | 210 m² (222.3 ft²) | 17.5 m (57')  | 12 m (39')   | 3.5 m (11'6'') |
| Ontario Room A    | 103 m² (109.2 ft²) | 8.6 m (28')   | 12 m (39')   | 3.5 m (11'6'') |
| Ontario Room B    | 104 m² (109.2 ft²) | 8.7 m (28')   | 12 m (39')   | 3.5 m (11'6'') |
| Ontario Foyer/bar | 116 m² (123.5 ft²) | 29 m (95')    | 4 m (I3')    | 3.1 m (10')    |
| River Room        | 72 m² (775 ft²)    | II m (36')    | 6 m (20')    | 3.1 m (10')    |
| Private Room I    | 40 m² (42.0 ft²)   | 6.2 m (0')    | 6.5 m (21')  | 3.1 m (10')    |
| Private Room 2    | 41 m² (44.0 ft²)   | 6.7 m (22')   | 6.1 m (20')  | 3.1 m (10')    |
| Private Room 1&2  | 81 m² (86.0 ft²)   | 12.9 m (42')  | 6.5 m (21')  | 3.1 m (10')    |
| Private Room 3    | 32 m² (338 ft²)    | 8 m (26')     | 4 m (I3')    | 2.3 m (7'6'')  |
| Private Room 4    | 24 m² (258 ft²)    | 6.2 m (20')   | 3.8 m (12')  | 2.7 m (8'10'') |
| Private Room 5    | 36 m² (399 ft²)    | 6.4 m (21')   | 5.7 m (19')  | 2.7 m (8'10'') |