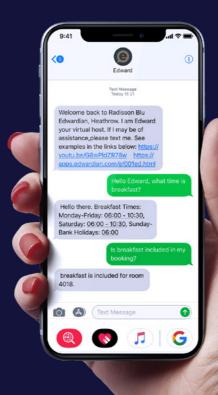

Edward, our virtual concierge is available to guests and meeting organisers 24/7

# EDWARD FOR MEETINGS

MEET EDWARD: YOUR DEDICATED CONFERENCE HOST

Edward is an innovative and unique chatbot, developed specifically to match the needs of the hospitality industry. He responds to guests' requests via SMS text messaging. Edward is available to all residential guests and organisers at the hotel.