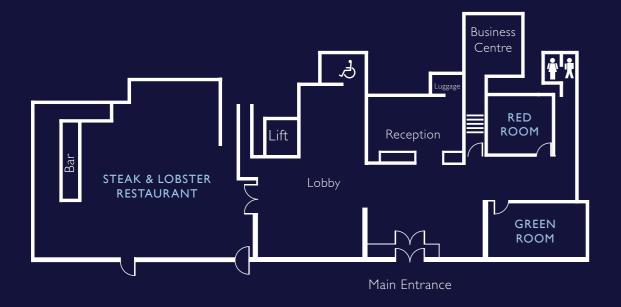

# GROUND FLOOR

# CAPACITIES

|            | Theatre | Classroom | Boardroom | U-shape | Cabaret | Reception | Lunch/Dinner |
|------------|---------|-----------|-----------|---------|---------|-----------|--------------|
| Red Room   |         |           | 4         |         |         |           | 4            |
| Green Room |         |           | 10        |         |         |           | 10           |