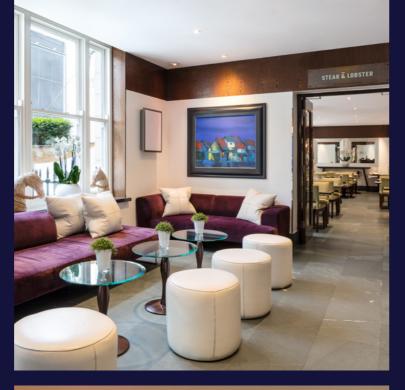

# WELCOME

THE HOTEL'S UNDERSTATED, BOUTIQUE STYLE IS EPITOMISED BY LIGHT, AIRY PUBLIC SPACES, MODERN ARTWORK AND CHIC FURNISHINGS.

Each of the rooms has its own unique character with elegant bathrooms and stunning suites.

The popular Steak & Lobster restaurant, serving mouth-watering steak and fresh lobster, is a relaxed and comfortable setting for dinner or a fruity cocktail.

Free high-speed Wi-Fi up to 150mbps on an unlimited number of devices