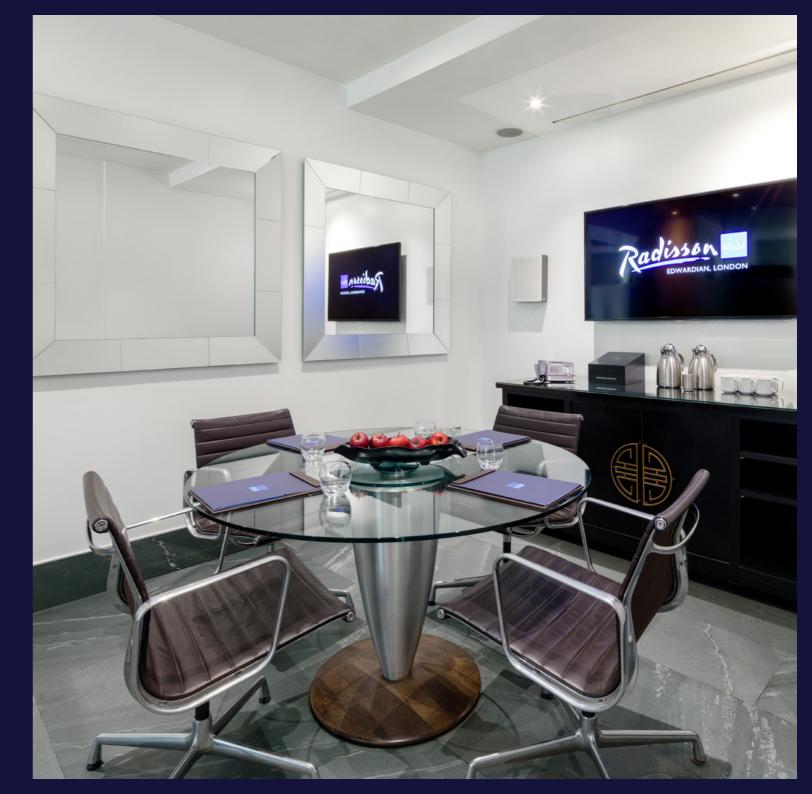

# CAPACITIES

|            | Theatre | Classroom | Boardroom | U-shape | Cabaret | Reception | Lunch/Dinner |
|------------|---------|-----------|-----------|---------|---------|-----------|--------------|
| Red Room   |         |           | 4         |         |         |           | 4            |
| Green Room |         |           | 10        |         |         |           | 10           |