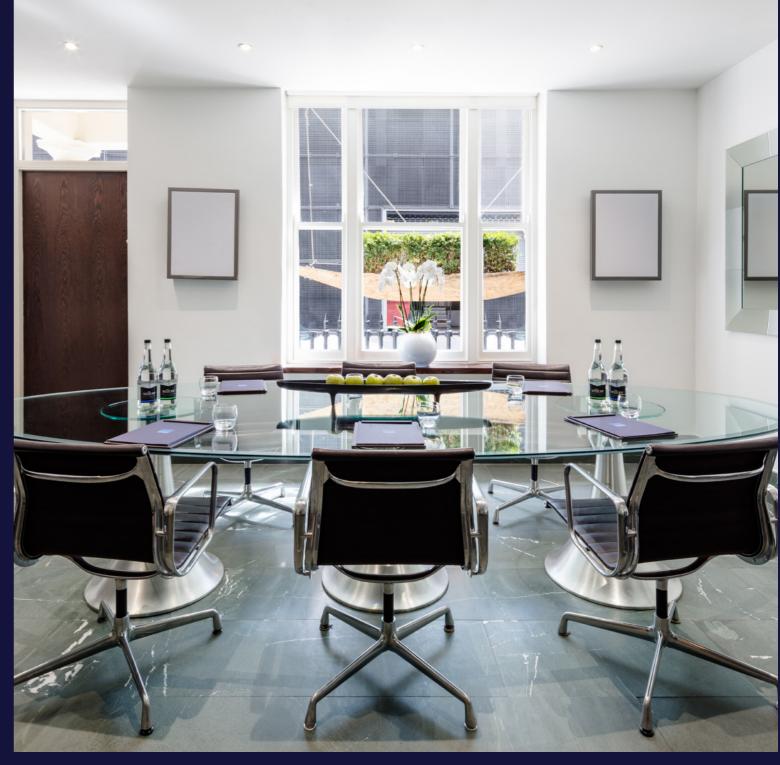

# CAPACITIES

|            | Theatre | Classroom | Boardroom | U-shape | Cabaret | Reception | Lunch/Dinner |
|------------|---------|-----------|-----------|---------|---------|-----------|--------------|
| Red Room   |         |           | 4         |         |         |           | 4            |
| Green Room |         |           | 10        |         |         |           | 10           |

# FLOOR DIMENSIONS

|                | Area               | Length m (ft) | Width m (ft) | Height m (ft) |
|----------------|--------------------|---------------|--------------|---------------|
| Private Room I | 75 m2 (807 ft2)    | 21 m (226')   | 6.7 m (72')  | 2.6 m (28')   |
| Private Room 2 | 96.6 m2 (1039 ft2) | 14 m (151')   | 6.9 m (74')  | 2.4 m (26')   |