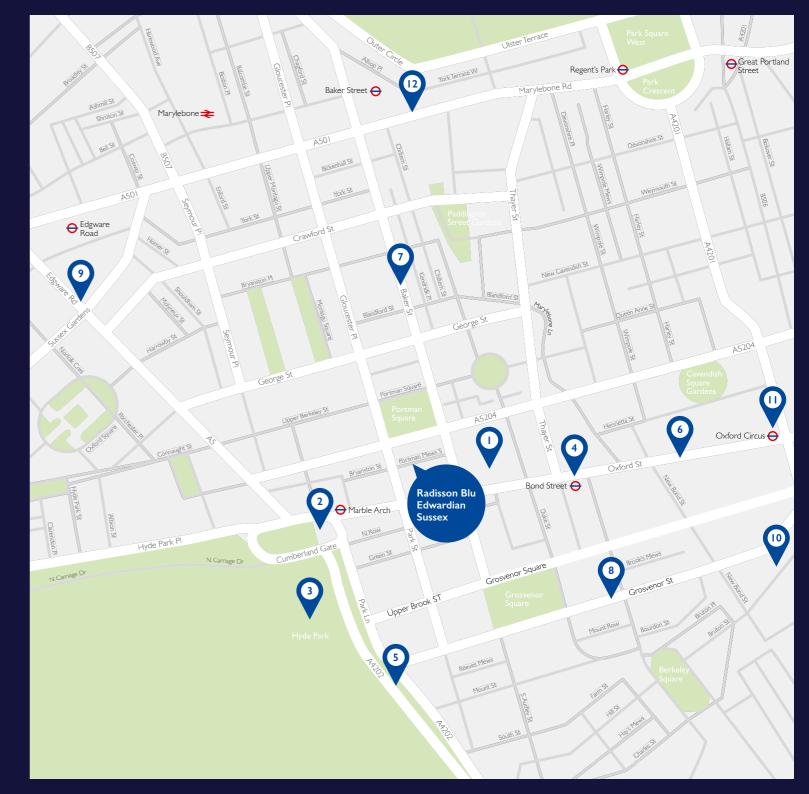

#### POINTS OF INTEREST

- I Selfridges (2 mins walk)
- 2 Marble Arch (5 mins walk)
- 3 Hyde Park (6 mins walk)
- Bond Street (8 mins walk)
- 5 Park Lane (8 mins walk)
- 6 Oxford Street (9 mins walk)7 Baker Street (10 mins walk)
- 8 Mayfair (10 mins walk)
- **9** Edgware Road (15 mins walk)
- 10 Regent Street (15 mins walk)
- II Oxford Circus (15 mins walk)
- 12 Madame Tussauds London (17 mins walk)