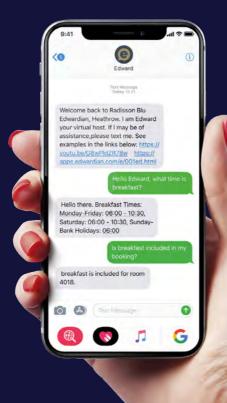

## EDWARD FOR MEETINGS

MEET EDWARD: YOUR DEDICATED CONFERENCE HOST

Edward is an innovative and unique chatbot, developed specifically to match the needs of the hospitality industry. He responds to guests' requests via SMS text messaging. Edward is available to residential guests and meeting organisers in our Radisson Blu Edwardian, London hotels.