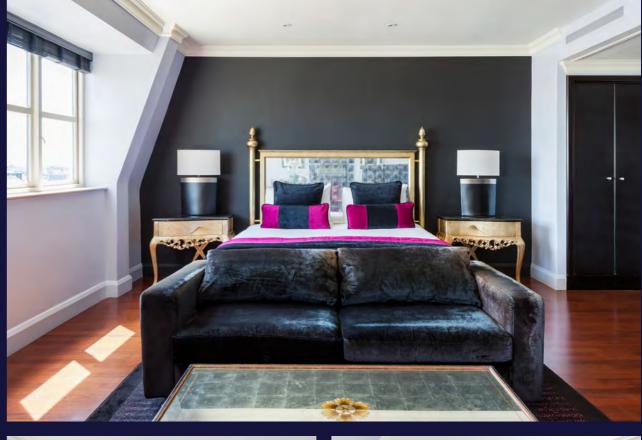

## BEDROOMS

THE HAMPSHIRE'S 127 AIR-CONDITIONED ROOMS PERFECTLY COMBINE 5-STAR COMFORT WITH STYLISH FURNISHINGS.

With the accent on contemporary elegance, the Hampshire's beautifully designed rooms feature luxe fabrics, original artworks and the latest technology, including high-speed complimentary Wi-Fi.

A turndown service and bathrobes are offered in all of our rooms, with tea and coffee-making facilities, complimentary water, in-room safe and smart TVs.

For added peace of mind, access to room floors is by room key only.