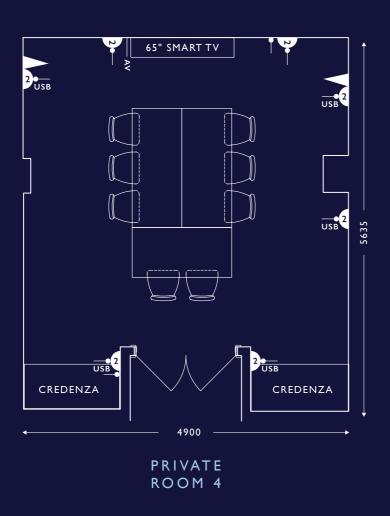

## PRIVATE ROOMS 4&5

#### CAPACITIES

|                               | Theatre | Classroom | Boardroom | U-shape | Cabaret | Lunch/Dinner | Reception |
|-------------------------------|---------|-----------|-----------|---------|---------|--------------|-----------|
| At The Hampshire<br>Penthouse | 100     | 48        | 28        | 34      | 50      | 60           | 100       |
| Private Room I                | 25      | 12        | 15        | 15      | 12      | 12           | 25        |
| Private Room 2                | 25      | 12        | 15        | 15      | 12      | 12           | 25        |
| Private Room 3                | 25      | 12        | 15        | 15      | 12      | 12           | 25        |
| Private Room 4                | 15      | 8         | 8         | 8       | _       | 8            | 15        |
| Private Room 5                | 40      | 18        | 24        | 24      | 24      | 30           | 45        |

|                | Area               | Length m (ft)   | Width m (ft)    | Height m (ft)  |
|----------------|--------------------|-----------------|-----------------|----------------|
| Penthouse      | 108 m² (1163 ft²)  | 10.8 m (35'5'') | 10 m (32'10'')  | 2.6 m (8'6'')  |
| Private Room I | 30.8 m² (332 ft²)  | 7 m (22'11'')   | 4.4 m (14'5'')  | 2.4 m (7'10'') |
| Private Room 2 | 33.44 m² (360 ft²) | 7.6 m (24'11'') | 4.4 m ( 14'5'') | 2.4 m (7'10'') |
| Private Room 3 | 31.24 m² (336 ft²) | 7.1 m (23'3'')  | 4.4 m (14'5'')  | 2.4 m (7'10'') |
| Private Room 4 | 46.06 m² (496 ft²) | 9.4 m (30'10'') | 4.9 m (16'1'')  | 2.2 m (7'2'')  |
| Private Room 5 | 56.84 m² (612 ft²) | 9.8 m (32'2'')  | 5.8 m (19'0'')  | 2.4 m (7'10'') |
|                |                    | <del></del>     |                 |                |