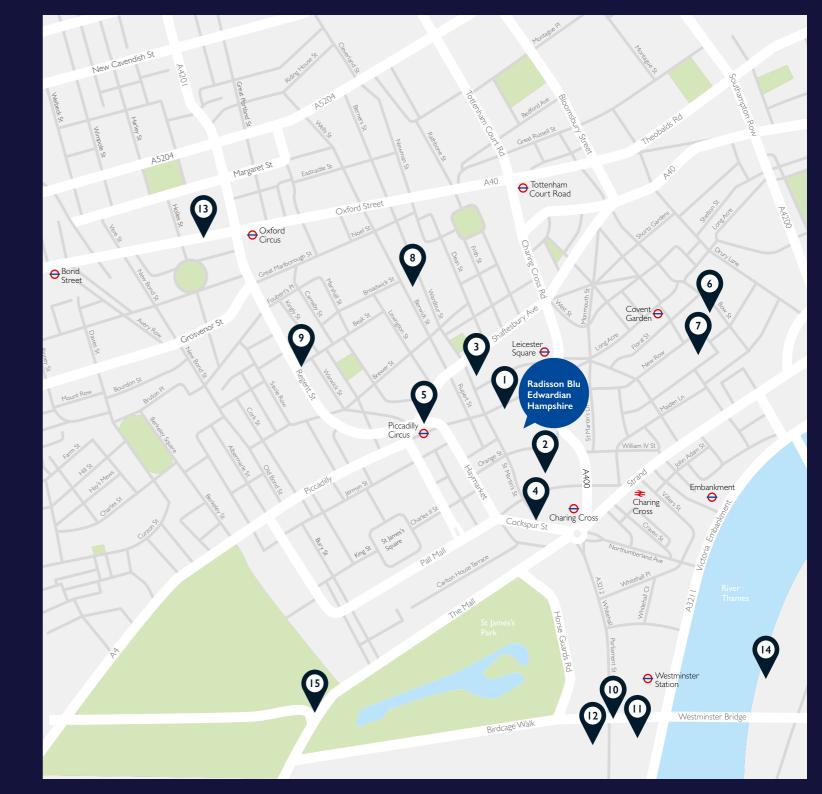

### LOCATION

#### HAMPSHIRE

\*\*\*\*

31-36 Leicester Square London WC2H 7LH

T +44 (0)20 745 I 0228

**F** +44 (0)20 7930 8122 E hampcb@radisson.com

#### TRAVEL

Car Park

Whitcomb Street

Underground

Leicester Square (Piccadilly and Northern Lines)

Piccadilly Circus (Bakerloo and Piccadilly Lines)

Airport

City Airport (10 miles) Heathrow (18 miles) Gatwick (28 miles) Luton (35 miles)

#### POINTS OF INTEREST

- I Leicester Square (where hotel is based)
- 2 The National Gallery (2 mins walk)
- 3 Chinatown (3 mins walk)
- 4 Trafalgar Square (4 mins walk)
- 5 Piccadilly Circus (5 mins walk)
- 6 Royal Opera House (10 mins walk)
- 7 Covent Garden Piazza (8 mins walk)
- 8 Soho (10 mins walk) 9 Regent Street (12 mins walk)
- 10 Houses of Parliament (15 mins walk)
- II Big Ben (16 mins walk)
- 12 Westminster Abbey (18 mins walk)
- 13 Oxford Street (18 mins walk) 14 London Eye (20 mins walk)
- 15 Buckingham Palace (20 mins walk)