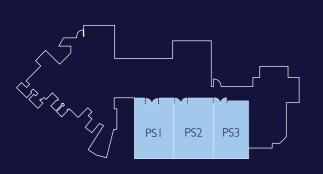

## PRIVATE ROOMS 1,2&3

CREDENZA 2 USB 75" SMART TV PRIVATE ROOM 2

14 MEETINGS AND EVENTS