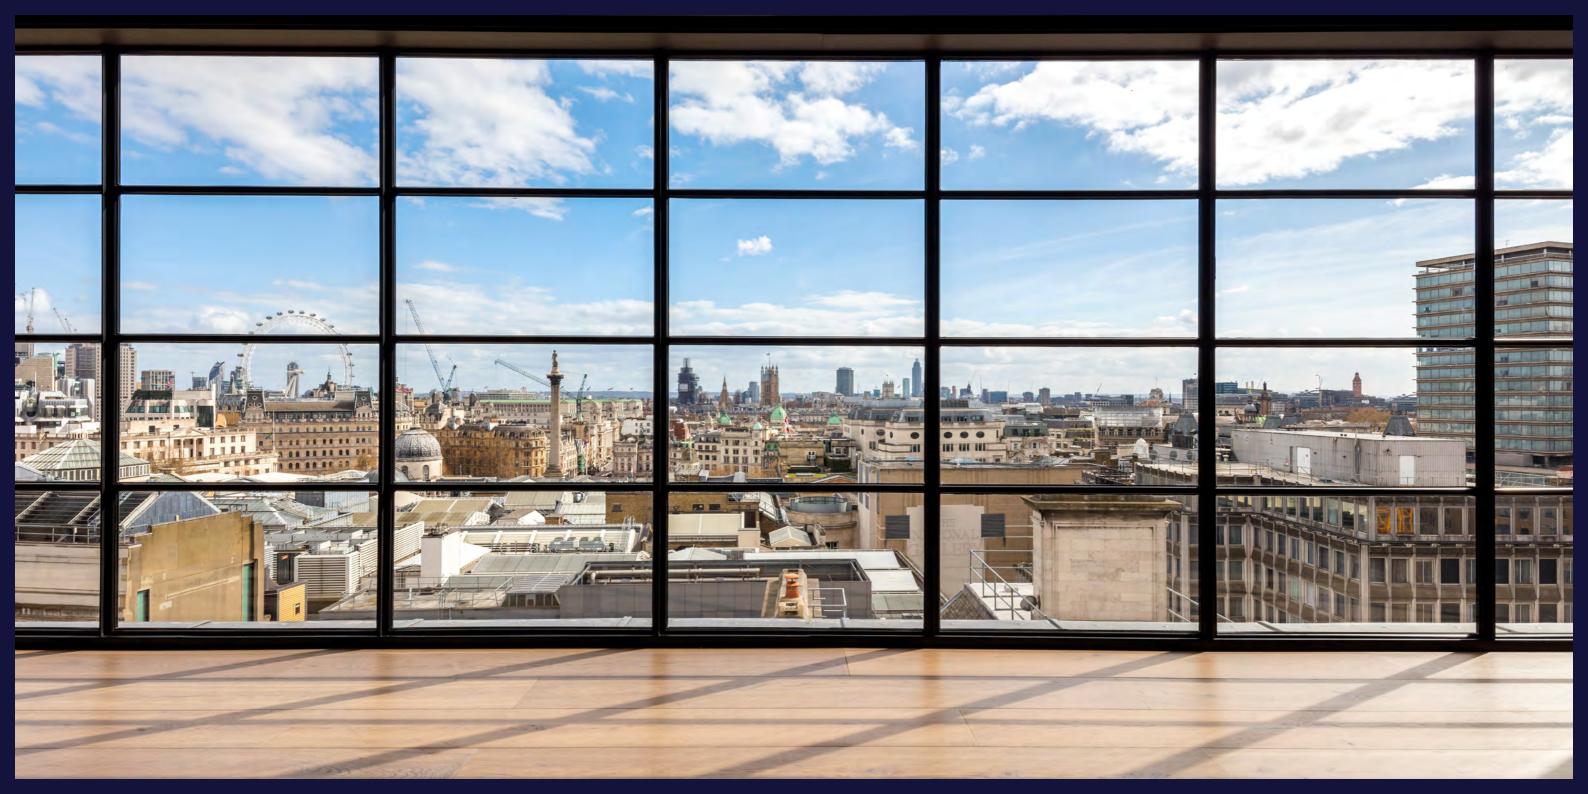

As well as five state-of-the-art meeting rooms, At The Hampshire Penthouse on the top floor is perfect for drinks receptions and dinners, offering captivating views over London.

Our hotel neighbours the famous Trafalgar Square, with art galleries, shops, cinemas, theatres and St James' Park all a short walk away.

In addition to our meeting rooms, At The Hampshire Penthouse sits in pride of place. Wonderful for wedding receptions and private parties, a sweeping panorama of the London skyline includes landmarks such as the London Eye and Big Ben. We can host up to 100 guests, reception style.

# AT THE HAMPSHIRE PENTHOUSE

LONDON SKYLINE

AT THE HAMPSHIRE PENTHOUSE

## AT THE HAMPSHIRE PENTHOUSE

WITH PANORAMIC VIEWS OF THE LONDON SKYLINE, AT THE HAMPSHIRE PENTHOUSE IS THE IDEAL SPACE FOR WEDDING RECEPTIONS, PRIVATE DINING EXPERIENCES AND VIP BUSINESS MEETINGS.

Located on the top floor, the spacious In the heart of London, our dedicated At The Hampshire Penthouse seats up to 60 guests and up to 100 standing, providing breath-taking views over the capital city, from Big Ben to Nelson's Column and the London Eye.