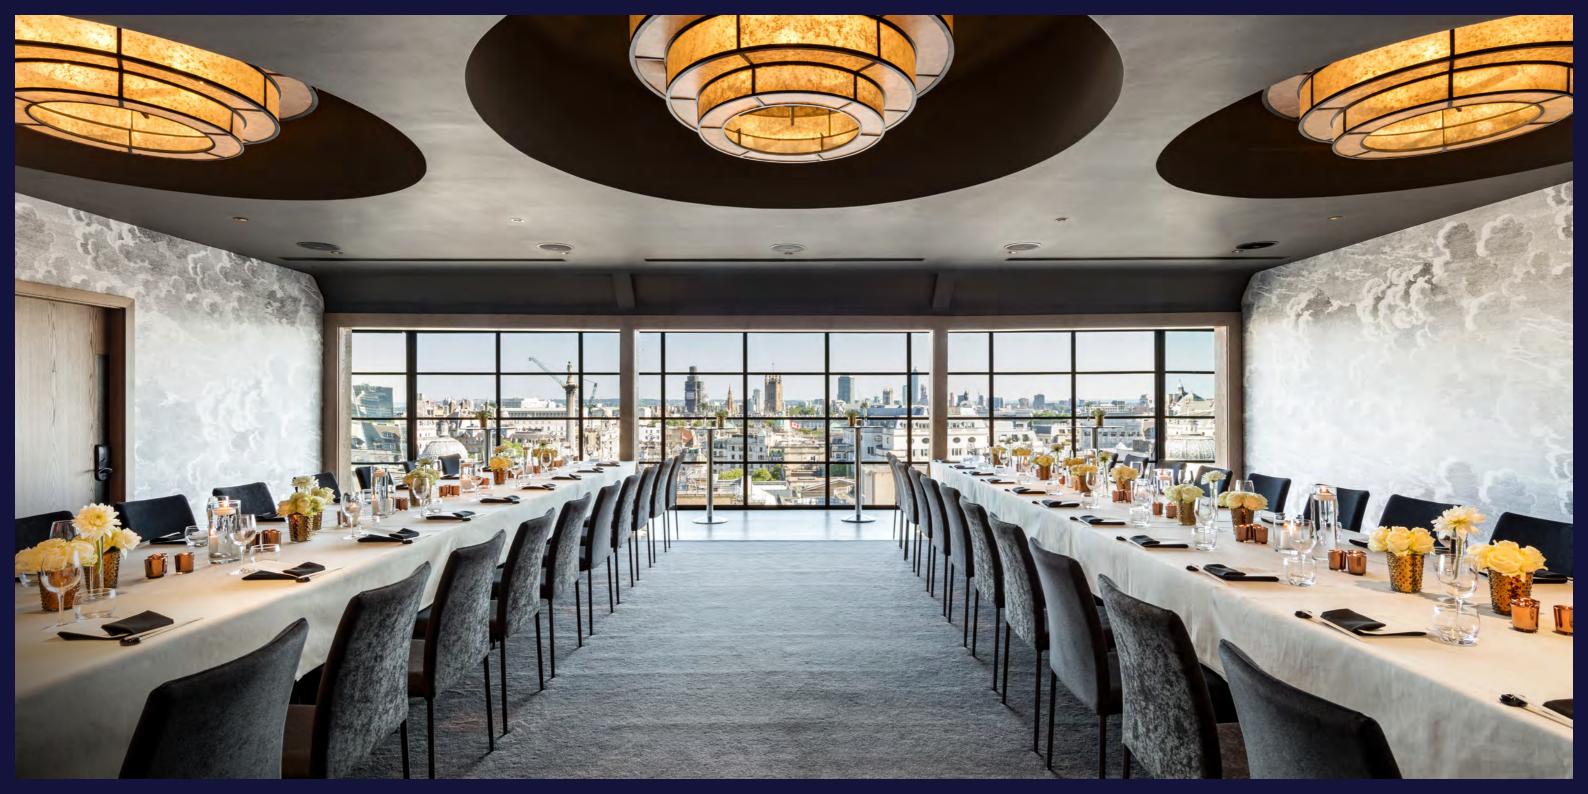

In addition to our meeting rooms, At The Hampshire Penthouse sits in pride of place. Wonderful for wedding receptions and private parties, a sweeping panorama of the London skyline includes landmarks such as the London Eye and Big Ben. We can host up to 100 guests, reception style.

# AT THE HAMPSHIRE PENTHOUSE

LONDON SKYLINE

AT THE HAMPSHIRE PENTHOUSE

## AT THE HAMPSHIRE PENTHOUSE

WITH PANORAMIC VIEWS OF THE LONDON SKYLINE, AT THE HAMPSHIRE PENTHOUSE IS THE IDEAL SPACE FOR WEDDING RECEPTIONS, PRIVATE DINING EXPERIENCES AND VIP BUSINESS MEETINGS.

Located on the top floor, the spacious In the heart of London, our dedicated At The Hampshire Penthouse seats up to 60 guests and up to 100 standing, providing breath-taking views over the capital city, from Big Ben to Nelson's Column and the London Eye.