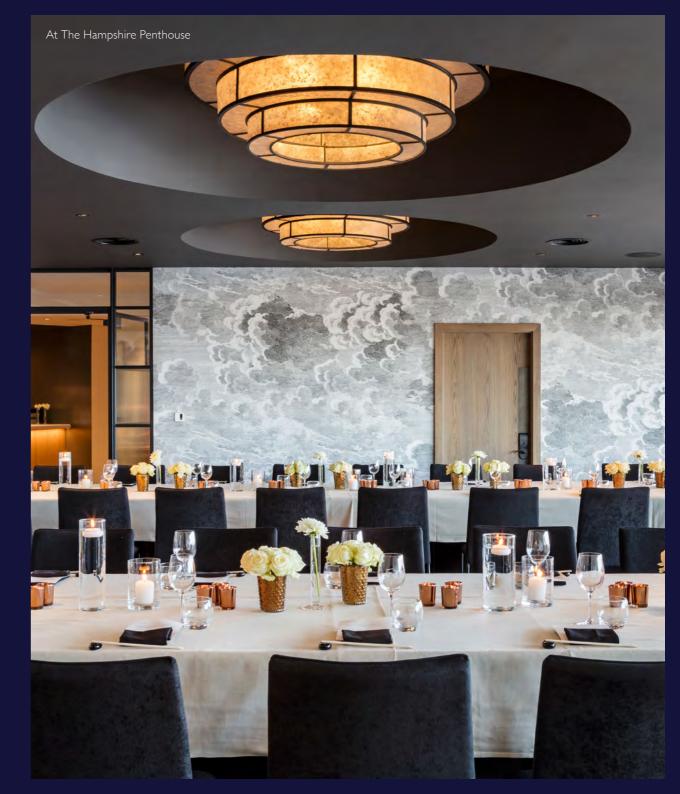

In addition to our meeting rooms, At The Hampshire Penthouse sits in pride of place. Wonderful for wedding receptions and private parties, a sweeping panorama of the London skyline includes landmarks such as the London Eye and Big Ben. We can host up to 100 guests, reception style.

# AT THE HAMPSHIRE PENTHOUSE

LONDON SKYLINE

AT THE HAMPSHIRE PENTHOUSE

## AT THE HAMPSHIRE PENTHOUSE

WITH PANORAMIC VIEWS OF THE LONDON SKYLINE, AT THE HAMPSHIRE PENTHOUSE IS THE IDEAL SPACE FOR WEDDING RECEPTIONS, PRIVATE DINING EXPERIENCES AND VIP BUSINESS MEETINGS.

Located on the top floor, the spacious In the heart of London, our dedicated At The Hampshire Penthouse seats up to 60 guests and up to 100 standing, providing breath-taking views over the capital city, from Big Ben to Nelson's Column and the London Eye.