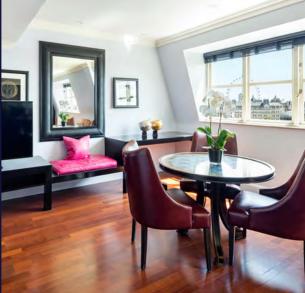

## BEDROOMS

THE HAMPSHIRE'S 127 AIR-CONDITIONED ROOMS PERFECTLY COMBINE 5-STAR COMFORT WITH STYLISH FURNISHINGS.

With the accent on contemporary elegance, the Hampshire's beautifully designed rooms feature luxe fabrics, original artworks and the latest technology, including high-speed complimentary Wi-Fi.

A turndown service and bathrobes are offered in all of our rooms, with tea and coffee-making facilities, complimentary water, in-room safe and smart TVs.

For added peace of mind, access to room floors is by room key only.