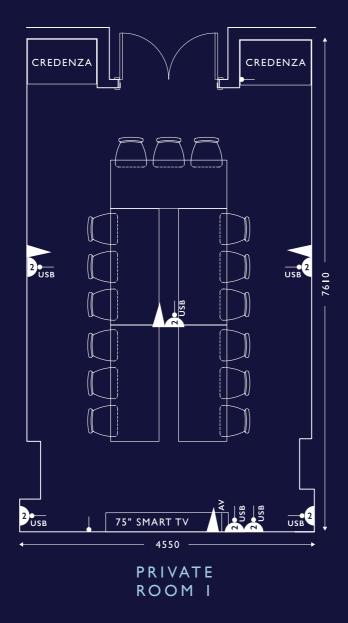

## PRIVATE ROOMS 1,2&3

CREDENZA 2 USB 75" SMART TV PRIVATE ROOM 2

14 MEETINGS AND EVENTS