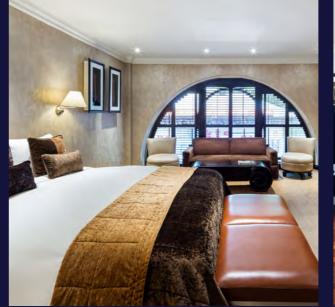

## BEDROOMS

THE HAMPSHIRE'S 127 AIR-CONDITIONED ROOMS PERFECTLY COMBINE 5-STAR COMFORT WITH STYLISH FURNISHINGS.

With the accent on contemporary elegance, the Hampshire's beautifully designed rooms feature luxe fabrics, original artworks and the latest technology, including high-speed complimentary Wi-Fi.

A turndown service and bathrobes are offered in all of our rooms, with tea and coffee-making facilities, complimentary water, in-room safe and smart TVs.

For added peace of mind, access to room floors is by room key only.