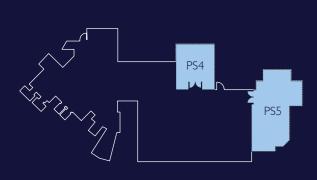

8 m² (1163 ft²)  | 10.8 m (35'5'') | 10 m (32'10'')  | 2.6 m (8'6'')  |
| Private Room I | 30.8 m² (332 ft²)  | 7 m (22'11'')   | 4.4 m (14'5'')  | 2.4 m (7'10'') |
| Private Room 2 | 33.44 m² (360 ft²) | 7.6 m (24'11'') | 4.4 m ( 14'5'') | 2.4 m (7'10'') |
| Private Room 3 | 31.24 m² (336 ft²) | 7.1 m (23'3'')  | 4.4 m (14'5'')  | 2.4 m (7'10'') |
| Private Room 4 | 46.06 m² (496 ft²) | 9.4 m (30'10'') | 4.9 m (16'1'')  | 2.2 m (7'2'')  |
| Private Room 5 | 56.84 m² (612 ft²) | 9.8 m (32'2'')  | 5.8 m (19'0'')  | 2.4 m (7'10'') |
|                |                    | <del></del>     |                 |                |

8 MEETINGS AND EVENTS MEETINGS AND EVENTS 9





## PRIVATE ROOMS 1,2&3





CREDENZA 2 USB 75" SMART TV PRIVATE ROOM 2



14 MEETINGS AND EVENTS

## PRIVATE ROOMS 4&5







# AT THE HAMPSHIRE PENTHOUSE



LONDON SKYLINE

AT THE HAMPSHIRE PENTHOUSE





## AT THE HAMPSHIRE PENTHOUSE

WITH PANORAMIC VIEWS OF THE LONDON SKYLINE, AT THE HAMPSHIRE PENTHOUSE IS THE IDEAL SPACE FOR WEDDING RECEPTIONS, PRIVATE DINING EXPERIENCES AND VIP BUSINESS MEETINGS.

Located on the top floor, the spacious In the heart of London, our dedicated At The Hampshire Penthouse seats up to 60 guests and up to 100 standing, providing breath-taking views over the capital city, from Big Ben to Nelson's Column and the London Eye.

During your visit, discover a host of remarkable bespoke private dining experiences, with exquisite menus, including the Leicester Square Kitchen Experience, as featured on Celebrity MasterChef 2018, canapés and an extensive wine menu.

conference team and l