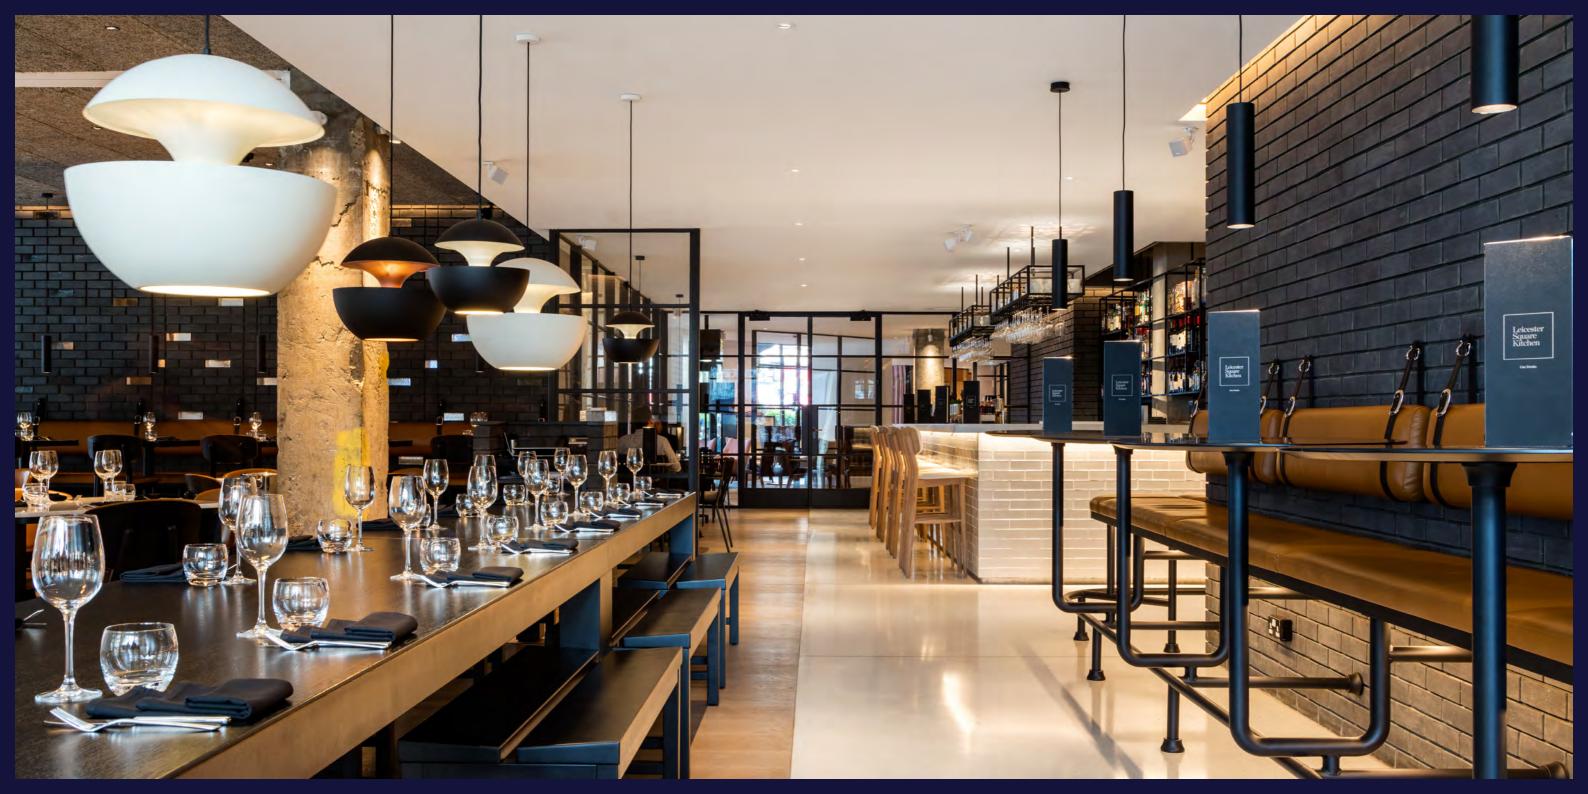

#### RESTAURANT

EMBRACING THE ART OF SHARED DINING IN THE HEART OF LONDON'S MOST ICONIC SQUARE, LEICESTER SQUARE KITCHEN OFFERS RELAXED LUXURY IN A SOPHISTICATED YET UNASSUMING SETTING.

With a separate entrance to the hotel, our popular Kitchen showcases an exquisite selection of contemporary Mexican and Peruvian small plates, complemented with the finest wines and our signature cocktails.

Architectural brick partitions are featured throughout, cleverly dividing dining areas, without compromising on light or space. With a view onto the capital city's entertainment district, it's a chic dining experience.

The stunning terrace, featuring attractive planters and heaters, is a much-coveted area of the Hampshire hotel, boasting al-fresco dining. Sip on a cocktail while you watch the world go by.