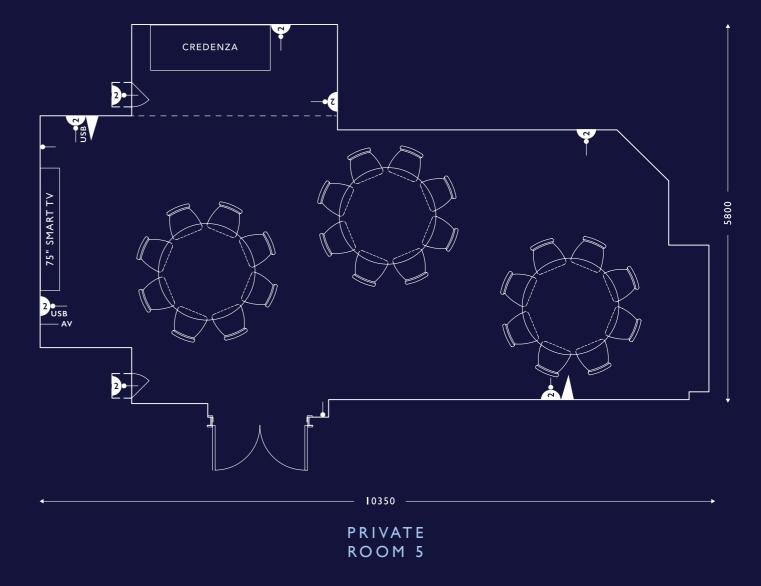

## PRIVATE ROOMS 4&5

#### CAPACITIES

|                               | Theatre | Classroom | Boardroom | U-shape | Cabaret | Lunch/Dinner | Reception |
|-------------------------------|---------|-----------|-----------|---------|---------|--------------|-----------|
| At The Hampshire<br>Penthouse | 100     | 48        | 28        | 34      | 50      | 60           | 100       |
| Private Room I                | 25      | 12        | 15        | 15      | 12      | 12           | 25        |
| Private Room 2                | 25      | 12        | 15        | 15      | 12      | 12           | 25        |
| Private Room 3                | 25      | 12        | 15        | 15      | 12      | 12           | 25        |
| Private Room 4                | 15      | 8         | 8         | 8       | _       | 8            | 15        |
| Private Room 5                | 40      | 18        | 24        | 24      | 24      | 30           | 45        |

|                | Area               | Length m (ft)   | Width m (ft)    | Height m (ft)  |
|----------------|--------------------|-----------------|-----------------|----------------|
| Penthouse      | 108 m² (1163 ft²)  | 10.8 m (35'5'') | 10 m (32'10'')  | 2.6 m (8'6'')  |
| Private Room I | 30.8 m² (332 ft²)  | 7 m (22'11'')   | 4.4 m (14'5'')  | 2.4 m (7'10'') |
| Private Room 2 | 33.44 m² (360 ft²) | 7.6 m (24'11'') | 4.4 m ( 14'5'') | 2.4 m (7'10'') |
| Private Room 3 | 31.24 m² (336 ft²) | 7.1 m (23'3'')  | 4.4 m (14'5'')  | 2.4 m (7'10'') |
| Private Room 4 | 46.06 m² (496 ft²) | 9.4 m (30'10'') | 4.9 m (16'1'')  | 2.2 m (7'2'')  |
| Private Room 5 | 56.84 m² (612 ft²) | 9.8 m (32'2'')  | 5.8 m (19'0'')  | 2.4 m (7'10'') |
|                |                    | <del></del>     |                 |                |