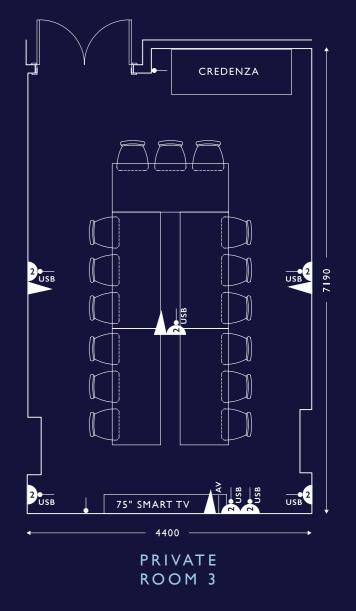

## PRIVATE ROOMS 1,2&3

CREDENZA 2 USB 75" SMART TV PRIVATE ROOM 2

14 MEETINGS AND EVENTS