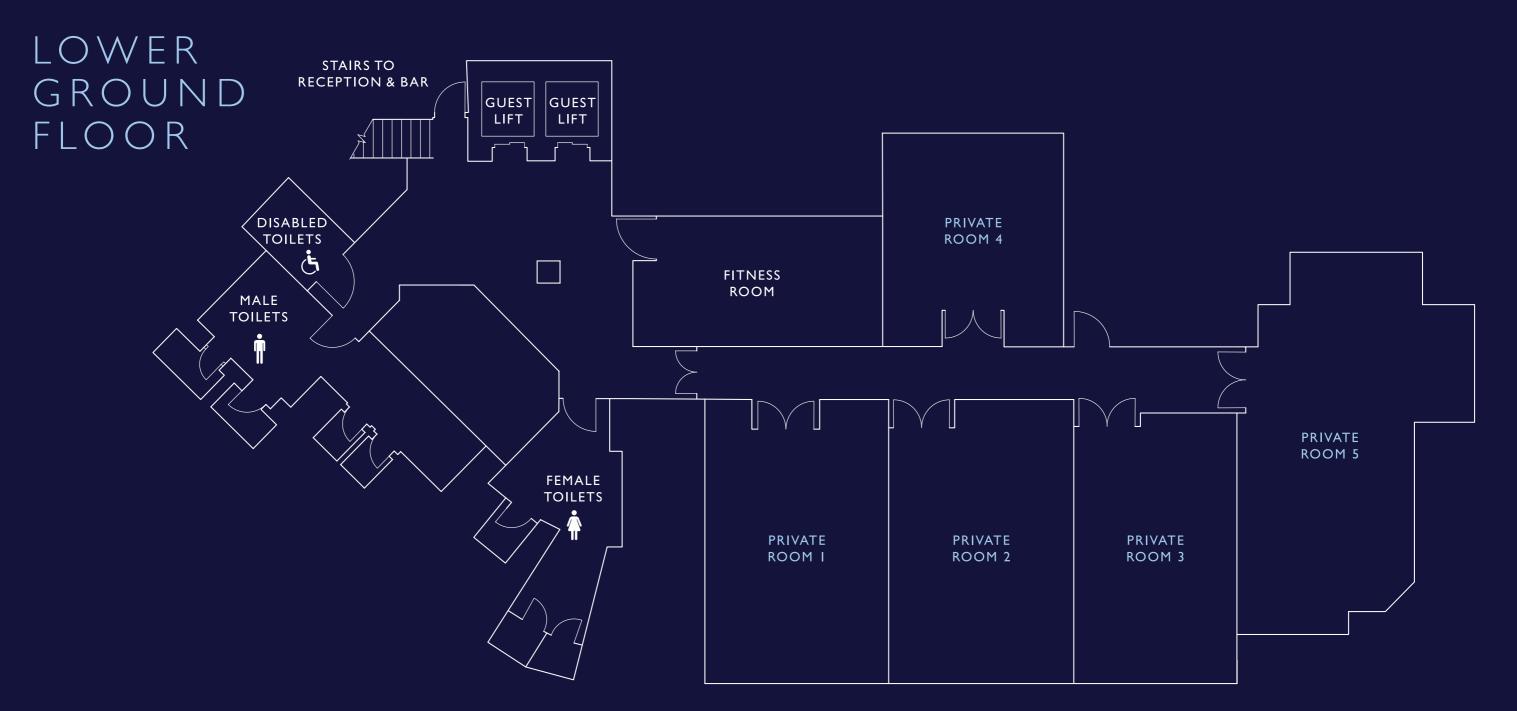

## MEETINGS & EVENTS SHOULD ALWAYS BE THIS EASY

With five newly-refurbished meeting rooms, designed for creative thinking and efficiency, we offer intelligent technology and high-spec multimedia suites for up to 40 guests in a theatre-style layout. High-speed complimentary Wi-Fi on unlimited devices is available throughout the

#### CAPACITIES

|                               | Theatre | Classroom | Boardroom | U-shape | Cabaret | Lunch/Dinner | Reception |
|-------------------------------|---------|-----------|-----------|---------|---------|--------------|-----------|
| At The Hampshire<br>Penthouse | 100     | 48        | 28        | 34      | 50      | 60           | 100       |
| Private Room I                | 25      | 12        | 15        | 15      | 12      | 12           | 25        |
| Private Room 2                | 25      | 12        | 15        | 15      | 12      | 12           | 25        |
| Private Room 3                | 25      | 12        | 15        | 15      | 12      | 12           | 25        |
| Private Room 4                | 15      | 8         | 8         | 8       | _       | 8            | 15        |
| Private Room 5                | 40      | 18        | 24        | 24      | 24      | 30           | 45        |

|                | Area               | Length m (ft)   | Width m (ft)    | Height m (ft)  |
|----------------|--------------------|-----------------|-----------------|----------------|
| Penthouse      | 108 m² (1163 ft²)  | 10.8 m (35'5'') | 10 m (32'10'')  | 2.6 m (8'6'')  |
| Private Room I | 30.8 m² (332 ft²)  | 7 m (22'11'')   | 4.4 m (14'5'')  | 2.4 m (7'10'') |
| Private Room 2 | 33.44 m² (360 ft²) | 7.6 m (24'11'') | 4.4 m ( 14'5'') | 2.4 m (7'10'') |
| Private Room 3 | 31.24 m² (336 ft²) | 7.1 m (23'3'')  | 4.4 m (14'5'')  | 2.4 m (7'10'') |
| Private Room 4 | 46.06 m² (496 ft²) | 9.4 m (30'10'') | 4.9 m (16'1'')  | 2.2 m (7'2'')  |
| Private Room 5 | 56.84 m² (612 ft²) | 9.8 m (32'2'')  | 5.8 m (19'0'')  | 2.4 m (7'10'') |
|                |                    | <del></del>     |                 |                |