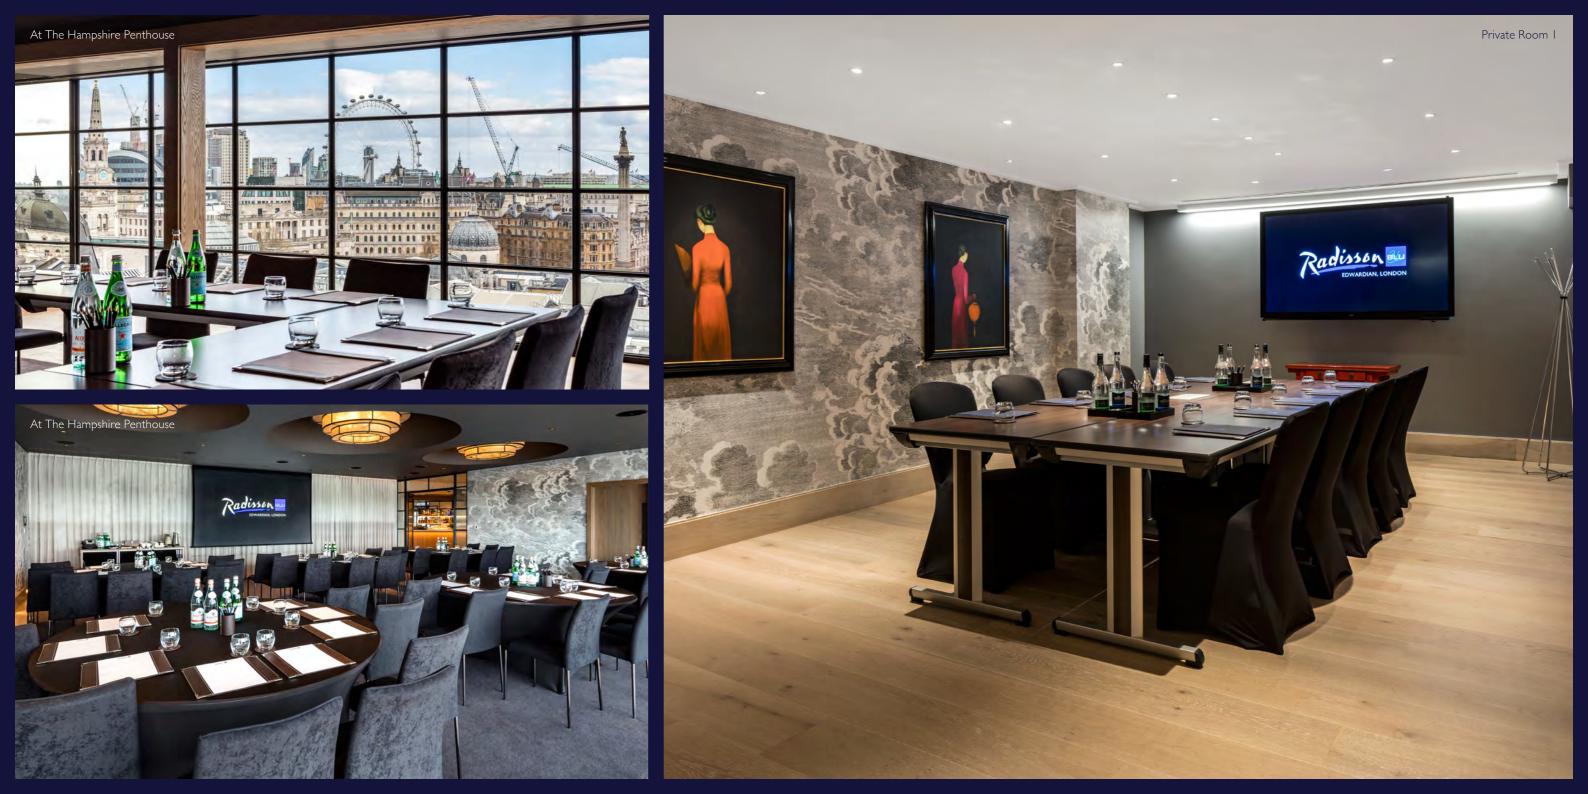

As well as five state-of-the-art meeting rooms, At The Hampshire Penthouse on the top floor is perfect for drinks receptions and dinners, offering captivating views over London.

Our hotel neighbours the famous Trafalgar Square, with art galleries, shops, cinemas, theatres and St James' Park all a short walk away.

## MEETINGS & EVENTS SHOULD ALWAYS BE THIS EASY

With five newly-refurbished meeting rooms, designed for creative thinking and efficiency, we offer intelligent technology and high-spec multimedia suites for up to 40 guests in a theatre-style layout. High-speed complimentary Wi-Fi on unlimited devices is available throughout the

In addition to our meeting rooms, At The Hampshire Penthouse sits in pride of place. Wonderful for wedding receptions and private parties, a sweeping panorama of the London skyline includes landmarks such as the London Eye and Big Ben. We can host up to 100 guests, reception style.

## AT THE HAMPSHIRE PENTHOUSE

WITH PANORAMIC VIEWS OF THE LONDON SKYLINE, AT THE HAMPSHIRE PENTHOUSE IS THE IDEAL SPACE FOR WEDDING RECEPTIONS, PRIVATE DINING EXPERIENCES AND VIP BUSINESS MEETINGS.

Located on the top floor, the spacious In the heart of London, our dedicated At The Hampshire Penthouse seats up to 60 guests and up to 100 standing, providing breath-taking views over the capital city, from Big Ben to Nelson's Column and the London Eye.