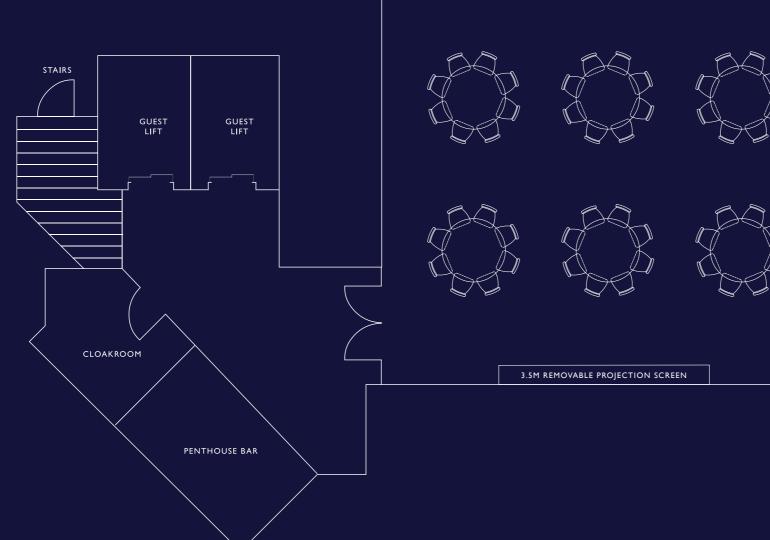

# AT THE HAMPSHIRE PENTHOUSE

LONDON SKYLINE

AT THE HAMPSHIRE PENTHOUSE

## AT THE HAMPSHIRE PENTHOUSE

WITH PANORAMIC VIEWS OF THE LONDON SKYLINE, AT THE HAMPSHIRE PENTHOUSE IS THE IDEAL SPACE FOR WEDDING RECEPTIONS, PRIVATE DINING EXPERIENCES AND VIP BUSINESS MEETINGS.

Located on the top floor, the spacious In the heart of London, our dedicated At The Hampshire Penthouse seats up to 60 guests and up to 100 standing, providing breath-taking views over the capital city, from Big Ben to Nelson's Column and the London Eye.