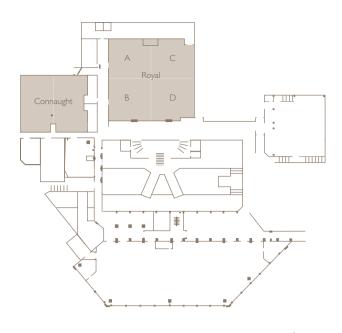

#### THE ROYAL SUITE

An alternative to our larger Commonwealth Suite, the stylish and distinctive Royal Suite is the ideal space for a medium sized conference or a glamorous dinner.

Situated at the head of our magnificent, grand marble staircase and with space for up to 300 people theatre style or 250 for dinner, the suite opens out towards the Atrium for pre- and post-event receptions.

#### THE CONNAUGHT SUITE

Situated at the heart of the hotel's conference "hub", this elegant suite can host up to 150 guests for a theatre-style conference, or 120 for dinner.

If natural daylight is a "must" for your event, this room is perfect during the day; in the evening, stunning chandeliers create an atmosphere that is both warm and sophisticated.

The central partition provides extra versatility, as the space can be easily divided for breakout sessions, lunches or pre-drinks.

Connaught suite floor area: 154m<sup>2</sup> Royal Suite floor area: 271 m<sup>2</sup>