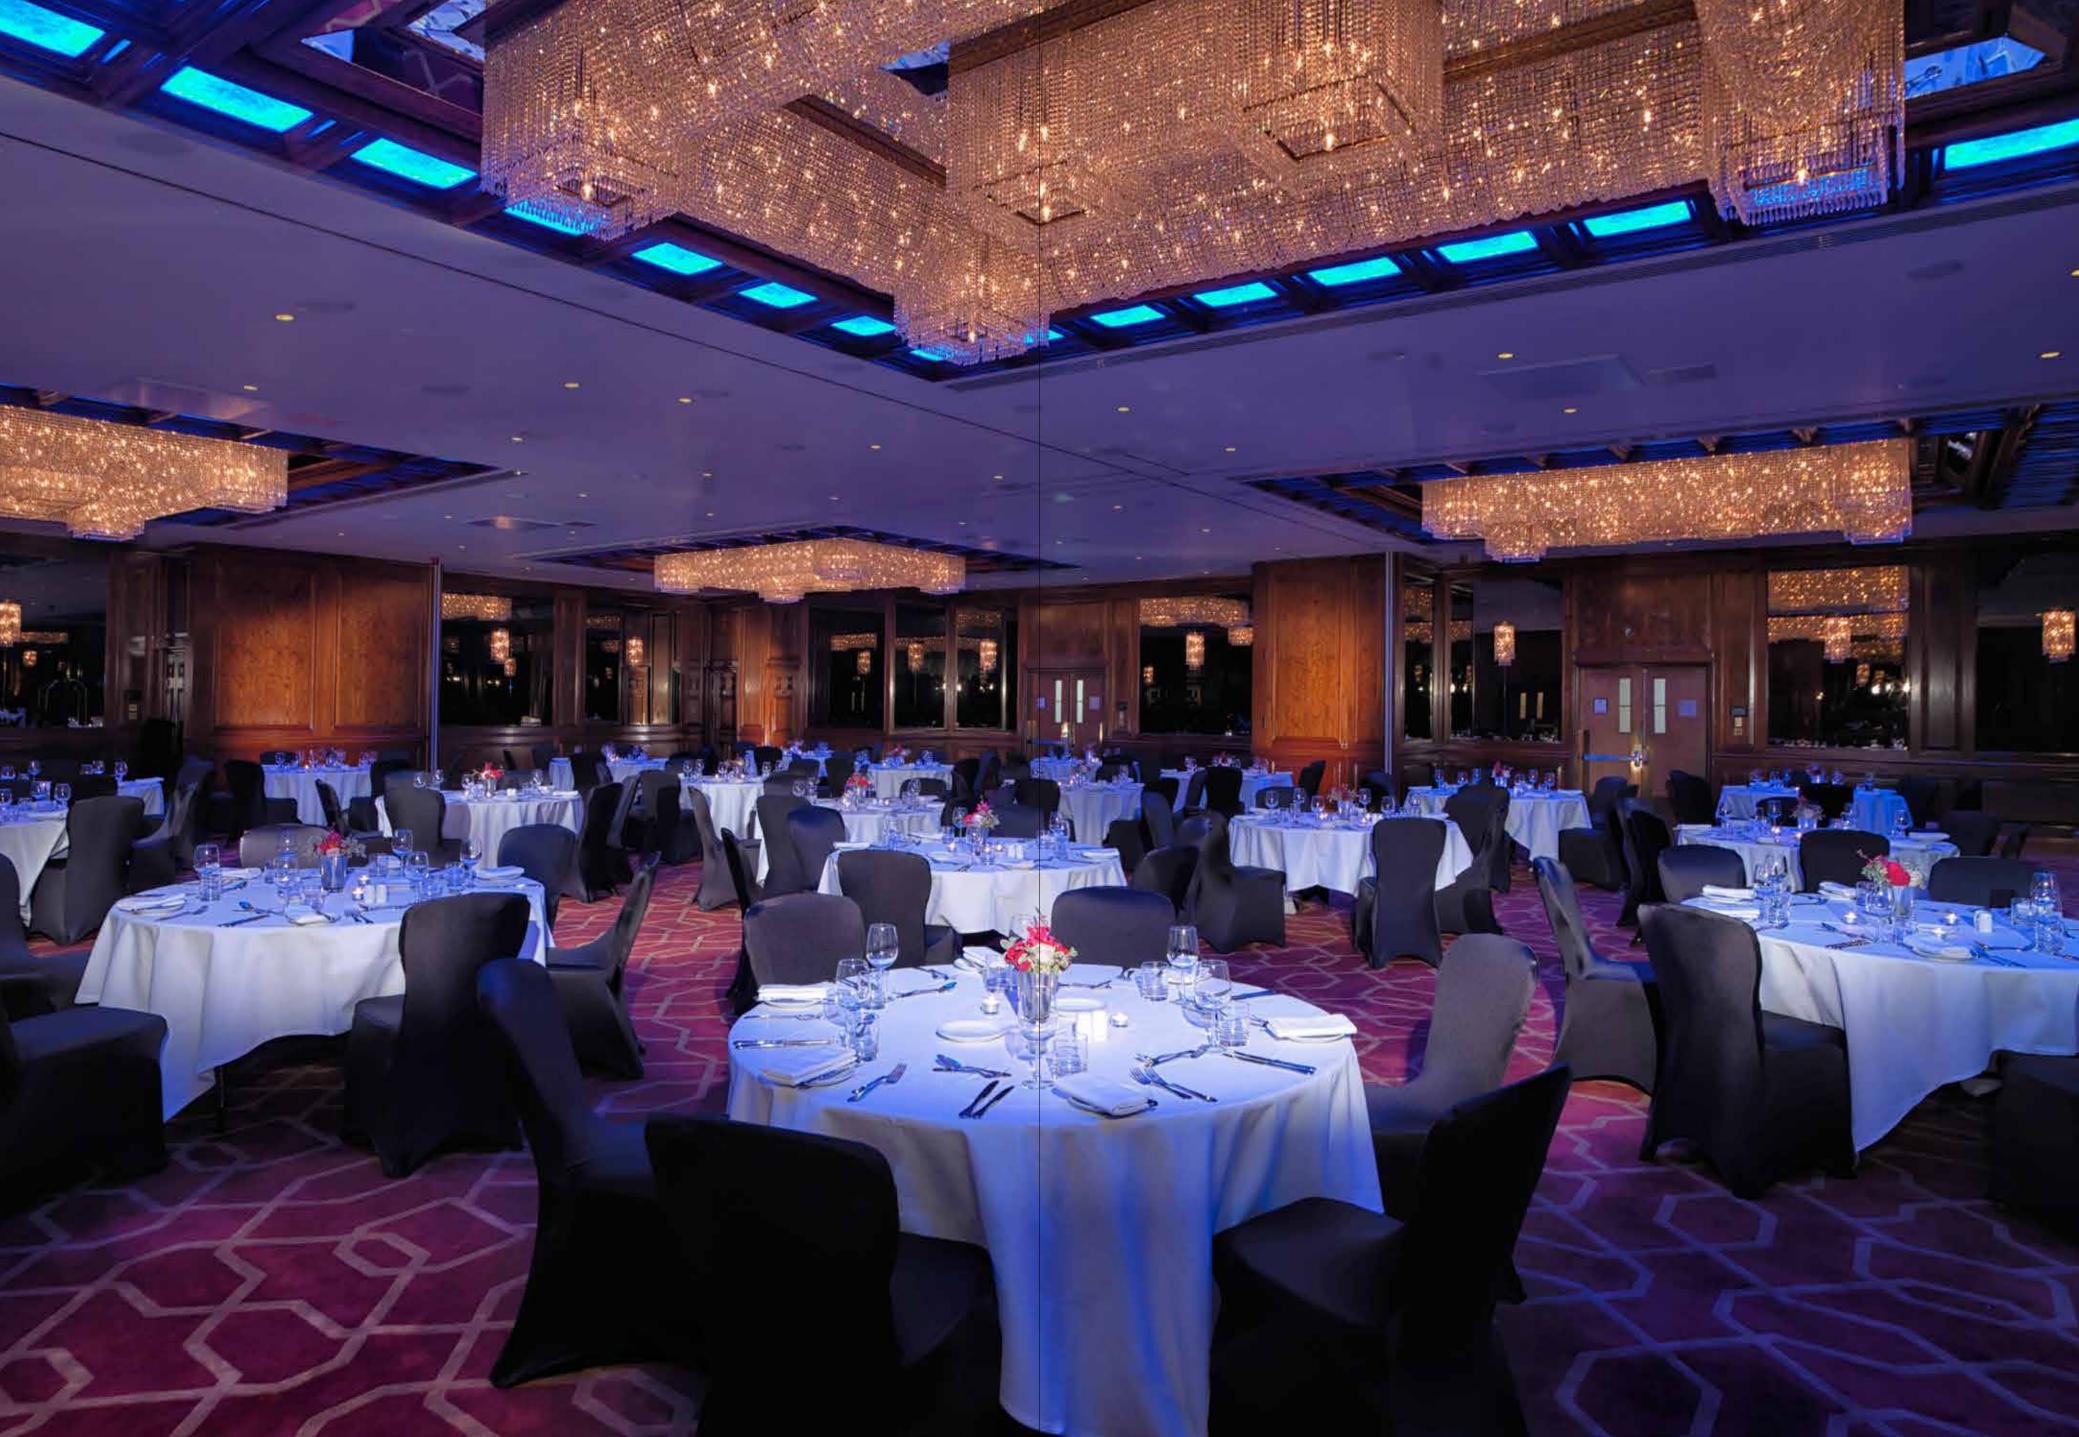

#### THE COUNTY SUITE

With its mahogany panelling and striking crystal chandeliers, the County Suite is an ideal location for a statement-making event for up to 500 guests.

As an extra advantage, it has its own private foyer and easily converts into four individual syndicate rooms.

County Suite Floor Area: 400m<sup>2</sup>

10 MEETINGS & EVENTS