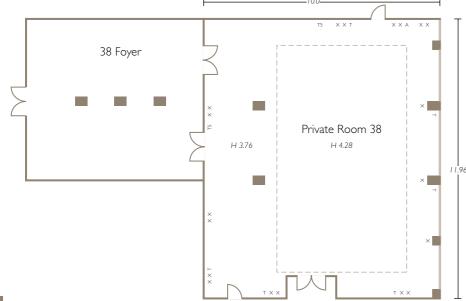

#### PRIVATE SUITE 38 AND FOYER

Light, airy and situated well away from the bustle of the rest of the hotel, this is a more intimate space that is perfect for medium-sized events like a private meeting or a dinner dance.

Accommodating up to 100 guests for a theatre-style conference or 100 for dinner, it also has its own private foyer area, ideal for both refreshments and registration/drinks receptions.

Private Room 38 floor area: I 20m<sup>2</sup>

#### DIMENSIONS & ACCESS

| NAME OF ROOM       | HEIGHT IN<br>M. | AREA<br>IN M² | LENGTH | WIDTH | DAY-LIGHT | FULLY<br>AIR-COND | 3 PHASE<br>POWER | GUEST LIFT ACCESS/<br>DISABLED ACCESS |
|--------------------|-----------------|---------------|--------|-------|-----------|-------------------|------------------|---------------------------------------|
| ATRIUM             | 7               | 522           | 17.71  | 29.27 | Y         | Y                 | Ν                | Y                                     |
| COMMONWEALTH SUITE | 4.4             | 502           | 37.74  | 14.65 | Υ         | Υ                 | Υ                | Y                                     |
| COMMONWEALTH EAST  | 4.4             | 272           | 21.44  | 14.65 | Y         | Υ                 | Υ                | Υ                                     |
| COMMONWEALTH WEST  | 4.4             | 230           | 16.3   | 14.65 | Υ         | Υ                 | Υ                | Υ                                     |
| COUNTY             | 3.6             | 400           | 18.81  | 22.32 | Ν         | Υ                 | Υ                | Υ                                     |
| COUNTY A           | 3.6             | 95            | 10.51  | 8.72  | N         | Υ                 | Υ                | Y                                     |
| COUNTY B           | 3.6             | 77            | 8.3    | 8.72  | Ν         | Υ                 | Υ                | Υ                                     |
| COUNTY C           | 3.6             | 125           | 10.51  | 13.61 | Ν         | Υ                 | Υ                | Υ                                     |
| COUNTY D           | 3.6             | 103           | 8.3    | 13.61 | Ν         | Υ                 | Υ                | Υ                                     |
| ROYAL              | 3.3             | 271           | 18.39  | 14.77 | Ν         | Υ                 | Υ                | Υ                                     |
| ROYAL A            | 3.3             | 64            | 7.37   | 8.9   | Ν         | Υ                 | Υ                | Y                                     |
| ROYAL B            | 3.3             | 64            | 7.4    | 8.9   | Ν         | Υ                 | Υ                | Υ                                     |
| ROYAL C            | 3.3             | 68            | 7.37   | 9.49  | Ν         | Υ                 | Υ                | Υ                                     |
| ROYAL D            | 3.3             | 75            | 7.4    | 9.49  | Ν         | Υ                 | Υ                | Y                                     |
| NEWBURY I          | 10              | 288           | 13.7   | 13    | Υ         | Υ                 | Υ                | N                                     |
| NEWBURY II         | 3.3             | 170           | 9.23   | 18.4  | Υ         | Υ                 | Υ                | N                                     |
| CONNAUGHT          | 2.6             | 154           | 13.05  | 11.85 | Υ         | Υ                 | Υ                | Υ                                     |
| CONNAUGHT A        | 2.6             | 77            | 6.51   | 11.85 | Υ         | Υ                 | Υ                | Υ                                     |
| CONNAUGHT B        | 2.6             | 77            | 6.54   | 11.85 | Υ         | Υ                 | Υ                | Υ                                     |
| PRIVATE ROOM       | 2.4             | 126           | 15.4   | 8.69  | Υ         | Υ                 | Ν                | Υ                                     |
| PRIVATE ROOM 12    | 2.4             | 120           | 15.45  | 7.78  | Υ         | Υ                 | Ν                | Y                                     |
| PRIVATE ROOM 15    | 2.5             | 14            | 4      | 3.2   | Ν         | Υ                 | Ν                | Υ                                     |
| PRIVATE ROOM 16    | 2.2             | 18            | 4.13   | 4.27  | Ν         | Υ                 | Ν                | Y                                     |
| PRIVATE ROOM 17    | 2.2             | 18            | 4.7    | 3.75  | Ν         | Υ                 | Ν                | Y                                     |
| PRIVATE ROOM 18    | 2.2             | 29            | 7.24   | 4.45  | Ν         | Υ                 | Ν                | Y                                     |
| PRIVATE ROOM 19    | 2.2             | 28            | 5.85   | 4.68  | Ν         | Υ                 | Ν                | Υ                                     |
| PRIVATE ROOM 30    | 2.3             | 20            | 6.51   | 2.97  | Y         | Y                 | Ν                | Υ                                     |
| PRIVATE ROOM 3 I   | 2.9             | 28            | 6.32   | 4.79  | Ν         | Y                 | Ν                | Υ                                     |
| PRIVATE ROOM 32    | 2.9             | 66            | 11.32  | 6.09  | Ν         | Y                 | Ν                | Υ                                     |
| PRIVATE ROOM 33    | 2.9             | 53            | 11.32  | 4.74  | Ν         | Y                 | Ν                | Υ                                     |
| PRIVATE ROOM 34    | 2.9             | 28            | 6.09   | 4.72  | Ν         | Y                 | Ν                | Υ                                     |
| PRIVATE ROOM 35    | 2.9             | 38            | 6.09   | 6.6   | Ν         | Y                 | Ν                | Υ                                     |
| PRIVATE ROOM 36    | 2.9             | 10            | 3.9    | 3.84  | Y         | Υ                 | Ν                | Y                                     |
| PRIVATE ROOM 37    | 2.9             | 20            | 4.39   | 5.7   | Υ         | Υ                 | Ν                | Υ                                     |
| PRIVATE ROOM 38    | 4.4             | 120           | 11.96  | 10    | Υ         | Υ                 | Ν                | Y                                     |
| PRIVATE ROOM 40    | 2.9             | 58            | 6.79   | 10.39 | Υ         | Υ                 | Ν                | Y                                     |
| PRIVATE ROOM 41    | 2.3             | 90            | 16.77  | 5.9   | N         | Υ                 | Ν                | Y                                     |
| PRIVATE ROOM 42    | 2.9             | 42            | 8.9    | 6.16  | N         | Υ                 | N                | Y                                     |

#### GUIDELINE CAPACITIES

| NAME OF ROOM       | THEATRE | CLASSROOM | BOARDROOM | USHAPE | CABARET | RECEPTION | LUNCH/DINNER |
|--------------------|---------|-----------|-----------|--------|---------|-----------|--------------|
|                    |         |           |           |        |         |           |              |
| ATRIUM             | -       | -         | -         | -      | -       | 500       | -            |
| COMMONWEALTH SUITE | 700     | 350       | -         | -      | 400     | 700       | 550          |
| COMMONWEALTH EAST  | 400     | 130       | -         | -      | 180     | 400       | 250          |
| COMMONWEALTH WEST  | 300     | 130       | -         | -      | 150     | 300       | 250          |
| COUNTY             | 500     | 230       | -         | -      | 230     | 500       | 350          |
| COUNTY A           | 100     | 50        | 32        | 20     | 50      | 100       | 60           |
| COUNTY B           | 70      | 40        | 32        | 28     | 40      | 100       | 50           |
| COUNTY C           | 120     | 72        | 36        | 34     | 80      | 100       | 100          |
| COUNTY D           | 90      | 65        | 36        | 32     | 50      | 100       | 60           |
| ROYAL              | 300     | 100       | -         | -      | 120     | 450       | 250          |
| ROYAL A            | 50      | 32        | 24        | 20     | 40      | 60        | 50           |
| ROYAL B            | 50      | 32        | 24        | 20     | 40      | 60        | 50           |
| ROYAL C            | 50      | 32        | 24        | 20     | 40      | 60        | 50           |
| ROYAL D            | 50      | 32        | 24        | 20     | 40      | 60        | 50           |
| NEWBURY I          | -       | -         | -         | -      | -       | 500       | 250          |
| NEWBURY II         | 150     | 80        | 70        | 60     | 120     | 300       | 150          |
| CONNAUGHT          | 150     | 60        | 42        | 42     | 80      | 100       | 120          |
| CONNAUGHT A        | 60      | 30        | 25        | 30     | 35      | 50        | 30           |
| CONNAUGHT B        | 60      | 30        | 25        | 30     | 35      | 50        | 30           |
| PRIVATE ROOM I I   | 100     | 70        | 40        | 35     | 70      | 125       | 100          |
| PRIVATE ROOM 12    | 100     | 70        | 40        | 35     | 70      | 125       | 100          |
| PRIVATE ROOM 15    | -       | -         | 4         | -      | -       | -         | -            |
| PRIVATE ROOM 16    | -       | -         | 6         | -      | -       | -         | -            |
| PRIVATE ROOM 17    | -       | -         | 8         | -      | -       | -         | -            |
| PRIVATE ROOM 18    | -       | -         | 14        | -      | -       | -         | -            |
| PRIVATE ROOM 19    | -       | -         | 12        | -      | -       | -         | -            |
| PRIVATE ROOM 30    | -       | -         | 8         | -      | -       | -         | -            |
| PRIVATE ROOM 3 I   | -       | -         | 12        | -      | -       | -         | 10           |
| PRIVATE ROOM 32    | 50      | 25        | 25        | 18     | 24      | 40        | 30           |
| PRIVATE ROOM 33    | 50      | 25        | 25        | 25     | 24      | 40        | 30           |
| PRIVATE ROOM 34    | 15      | 10        | 12        | 8      | -       | -         | 12           |
| PRIVATE ROOM 35    | 15      | 10        | 12        | 8      | -       | -         | 12           |
| PRIVATE ROOM 36    | -       | -         | 4         | -      | -       | -         | -            |
| PRIVATE ROOM 37    | -       | -         | 12        | -      | -       | -         | -            |
| PRIVATE ROOM 38    | 100     | 50        | 45        | 35     | 70      | 125       | 100          |
| PRIVATE ROOM 40    | 36      | 26        | 20        | 16     | 16      | 20        | 20           |
| PRIVATE ROOM 41    | 50      | 30        | 25        | 20     | 50      | 50        | 50           |
| PRIVATE ROOM 42    | 30      | 18        | 20        | 14     | 20      | 30        | 20           |