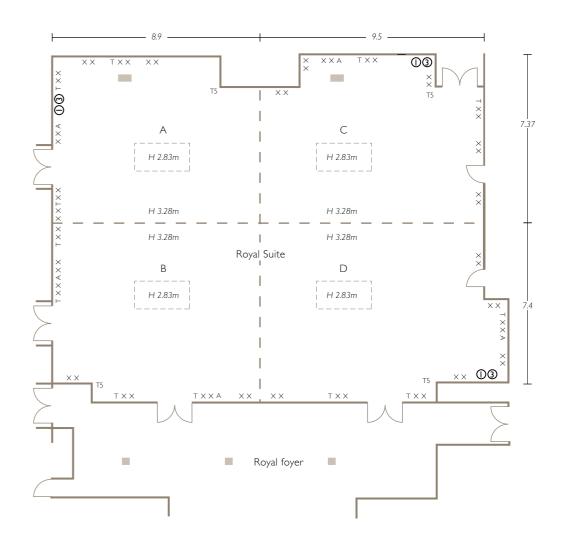

#### THE ROYAL SUITE

An alternative to our larger Commonwealth Suite, the stylish and distinctive Royal Suite is the ideal space for a medium sized conference or a glamorous dinner.

Situated at the head of our magnificent, grand marble staircase and with space for up to 300 people theatre style or 250 for dinner, the suite opens out towards the Atrium for pre- and post-event receptions.

The central partition provides extra versatility, as the space can be easily divided for breakout sessions, lunches or pre-drinks.

Connaught suite floor area: 154m<sup>2</sup> Royal Suite floor area: 271 m<sup>2</sup>

#### DIMENSIONS & ACCESS

| NAME OF ROOM       | HEIGHT IN<br>M. | AREA<br>IN M² | LENGTH | WIDTH | DAY-LIGHT | FULLY<br>AIR-COND | 3 PHASE<br>POWER | GUEST LIFT ACCESS/<br>DISABLED ACCESS |
|--------------------|-----------------|---------------|--------|-------|-----------|-------------------|------------------|---------------------------------------|
| ATRIUM             | 7               | 522           | 17.71  | 29.27 | Y         | Y                 | Ν                | Y                                     |
| COMMONWEALTH SUITE | 4.4             | 502           | 37.74  | 14.65 | Υ         | Υ                 | Υ                | Y                                     |
| COMMONWEALTH EAST  | 4.4             | 272           | 21.44  | 14.65 | Y         | Υ                 | Υ                | Υ                                     |
| COMMONWEALTH WEST  | 4.4             | 230           | 16.3   | 14.65 | Υ         | Υ                 | Υ                | Υ                                     |
| COUNTY             | 3.6             | 400           | 18.81  | 22.32 | Ν         | Υ                 | Υ                | Υ                                     |
| COUNTY A           | 3.6             | 95            | 10.51  | 8.72  | N         | Υ                 | Υ                | Y                                     |
| COUNTY B           | 3.6             | 77            | 8.3    | 8.72  | Ν         | Υ                 | Υ                | Υ                                     |
| COUNTY C           | 3.6             | 125           | 10.51  | 13.61 | Ν         | Υ                 | Υ                | Υ                                     |
| COUNTY D           | 3.6             | 103           | 8.3    | 13.61 | Ν         | Υ                 | Υ                | Υ                                     |
| ROYAL              | 3.3             | 271           | 18.39  | 14.77 | Ν         | Υ                 | Υ                | Υ                                     |
| ROYAL A            | 3.3             | 64            | 7.37   | 8.9   | Ν         | Υ                 | Υ                | Y                                     |
| ROYAL B            | 3.3             | 64            | 7.4    | 8.9   | Ν         | Υ                 | Υ                | Υ                                     |
| ROYAL C            | 3.3             | 68            | 7.37   | 9.49  | Ν         | Υ                 | Υ                | Υ                                     |
| ROYAL D            | 3.3             | 75            | 7.4    | 9.49  | Ν         | Υ                 | Υ                | Y                                     |
| NEWBURY I          | 10              | 288           | 13.7   | 13    | Υ         | Υ                 | Υ                | N                                     |
| NEWBURY II         | 3.3             | 170           | 9.23   | 18.4  | Υ         | Υ                 | Υ                | N                                     |
| CONNAUGHT          | 2.6             | 154           | 13.05  | 11.85 | Υ         | Υ                 | Υ                | Υ                                     |
| CONNAUGHT A        | 2.6             | 77            | 6.51   | 11.85 | Υ         | Υ                 | Υ                | Υ                                     |
| CONNAUGHT B        | 2.6             | 77            | 6.54   | 11.85 | Υ         | Υ                 | Υ                | Υ                                     |
| PRIVATE ROOM       | 2.4             | 126           | 15.4   | 8.69  | Υ         | Υ                 | Ν                | Υ                                     |
| PRIVATE ROOM 12    | 2.4             | 120           | 15.45  | 7.78  | Υ         | Υ                 | Ν                | Y                                     |
| PRIVATE ROOM 15    | 2.5             | 14            | 4      | 3.2   | Ν         | Υ                 | Ν                | Υ                                     |
| PRIVATE ROOM 16    | 2.2             | 18            | 4.13   | 4.27  | Ν         | Υ                 | Ν                | Y                                     |
| PRIVATE ROOM 17    | 2.2             | 18            | 4.7    | 3.75  | Ν         | Υ                 | Ν                | Y                                     |
| PRIVATE ROOM 18    | 2.2             | 29            | 7.24   | 4.45  | Ν         | Υ                 | Ν                | Y                                     |
| PRIVATE ROOM 19    | 2.2             | 28            | 5.85   | 4.68  | Ν         | Υ                 | Ν                | Υ                                     |
| PRIVATE ROOM 30    | 2.3             | 20            | 6.51   | 2.97  | Y         | Y                 | Ν                | Υ                                     |
| PRIVATE ROOM 3 I   | 2.9             | 28            | 6.32   | 4.79  | Ν         | Y                 | Ν                | Υ                                     |
| PRIVATE ROOM 32    | 2.9             | 66            | 11.32  | 6.09  | Ν         | Y                 | Ν                | Υ                                     |
| PRIVATE ROOM 33    | 2.9             | 53            | 11.32  | 4.74  | Ν         | Y                 | Ν                | Υ                                     |
| PRIVATE ROOM 34    | 2.9             | 28            | 6.09   | 4.72  | Ν         | Y                 | Ν                | Υ                                     |
| PRIVATE ROOM 35    | 2.9             | 38            | 6.09   | 6.6   | Ν         | Y                 | Ν                | Υ                                     |
| PRIVATE ROOM 36    | 2.9             | 10            | 3.9    | 3.84  | Y         | Υ                 | Ν                | Y                                     |
| PRIVATE ROOM 37    | 2.9             | 20            | 4.39   | 5.7   | Υ         | Υ                 | Ν                | Υ                                     |
| PRIVATE ROOM 38    | 4.4             | 120           | 11.96  | 10    | Υ         | Υ                 | Ν                | Y                                     |
| PRIVATE ROOM 40    | 2.9             | 58            | 6.79   | 10.39 | Υ         | Υ                 | Ν                | Y                                     |
| PRIVATE ROOM 41    | 2.3             | 90            | 16.77  | 5.9   | N         | Υ                 | Ν                | Y                                     |
| PRIVATE ROOM 42    | 2.9             | 42            | 8.9    | 6.16  | N         | Υ                 | N                | Y                                     |

#### GUIDELINE CAPACITIES

| NAME OF ROOM       | THEATRE | CLASSROOM | BOARDROOM | USHAPE | CABARET | RECEPTION | LUNCH/DINNER |
|--------------------|---------|-----------|-----------|--------|---------|-----------|--------------|
|                    |         |           |           |        |         |           |              |
| ATRIUM             | -       | -         | -         | -      | -       | 500       | -            |
| COMMONWEALTH SUITE | 700     | 350       | -         | -      | 400     | 700       | 550          |
| COMMONWEALTH EAST  | 400     | 130       | -         | -      | 180     | 400       | 250          |
| COMMONWEALTH WEST  | 300     | 130       | -         | -      | 150     | 300       | 250          |
| COUNTY             | 500     | 230       | -         | -      | 230     | 500       | 350          |
| COUNTY A           | 100     | 50        | 32        | 20     | 50      | 100       | 60           |
| COUNTY B           | 70      | 40        | 32        | 28     | 40      | 100       | 50           |
| COUNTY C           | 120     | 72        | 36        | 34     | 80      | 100       | 100          |
| COUNTY D           | 90      | 65        | 36        | 32     | 50      | 100       | 60           |
| ROYAL              | 300     | 100       | -         | -      | 120     | 450       | 250          |
| ROYAL A            | 50      | 32        | 24        | 20     | 40      | 60        | 50           |
| ROYAL B            | 50      | 32        | 24        | 20     | 40      | 60        | 50           |
| ROYAL C            | 50      | 32        | 24        | 20     | 40      | 60        | 50           |
| ROYAL D            | 50      | 32        | 24        | 20     | 40      | 60        | 50           |
| NEWBURY I          | -       | -         | -         | -      | -       | 500       | 250          |
| NEWBURY II         | 150     | 80        | 70        | 60     | 120     | 300       | 150          |
| CONNAUGHT          | 150     | 60        | 42        | 42     | 80      | 100       | 120          |
| CONNAUGHT A        | 60      | 30        | 25        | 30     | 35      | 50        | 30           |
| CONNAUGHT B        | 60      | 30        | 25        | 30     | 35      | 50        | 30           |
| PRIVATE ROOM I I   | 100     | 70        | 40        | 35     | 70      | 125       | 100          |
| PRIVATE ROOM 12    | 100     | 70        | 40        | 35     | 70      | 125       | 100          |
| PRIVATE ROOM 15    | -       | -         | 4         | -      | -       | -         | -            |
| PRIVATE ROOM 16    | -       | -         | 6         | -      | -       | -         | -            |
| PRIVATE ROOM 17    | -       | -         | 8         | -      | -       | -         | -            |
| PRIVATE ROOM 18    | -       | -         | 14        | -      | -       | -         | -            |
| PRIVATE ROOM 19    | -       | -         | 12        | -      | -       | -         | -            |
| PRIVATE ROOM 30    | -       | -         | 8         | -      | -       | -         | -            |
| PRIVATE ROOM 3 I   | -       | -         | 12        | -      | -       | -         | 10           |
| PRIVATE ROOM 32    | 50      | 25        | 25        | 18     | 24      | 40        | 30           |
| PRIVATE ROOM 33    | 50      | 25        | 25        | 25     | 24      | 40        | 30           |
| PRIVATE ROOM 34    | 15      | 10        | 12        | 8      | -       | -         | 12           |
| PRIVATE ROOM 35    | 15      | 10        | 12        | 8      | -       | -         | 12           |
| PRIVATE ROOM 36    | -       | -         | 4         | -      | -       | -         | -            |
| PRIVATE ROOM 37    | -       | -         | 12        | -      | -       | -         | -            |
| PRIVATE ROOM 38    | 100     | 50        | 45        | 35     | 70      | 125       | 100          |
| PRIVATE ROOM 40    | 36      | 26        | 20        | 16     | 16      | 20        | 20           |
| PRIVATE ROOM 41    | 50      | 30        | 25        | 20     | 50      | 50        | 50           |
| PRIVATE ROOM 42    | 30      | 18        | 20        | 14     | 20      | 30        | 20           |