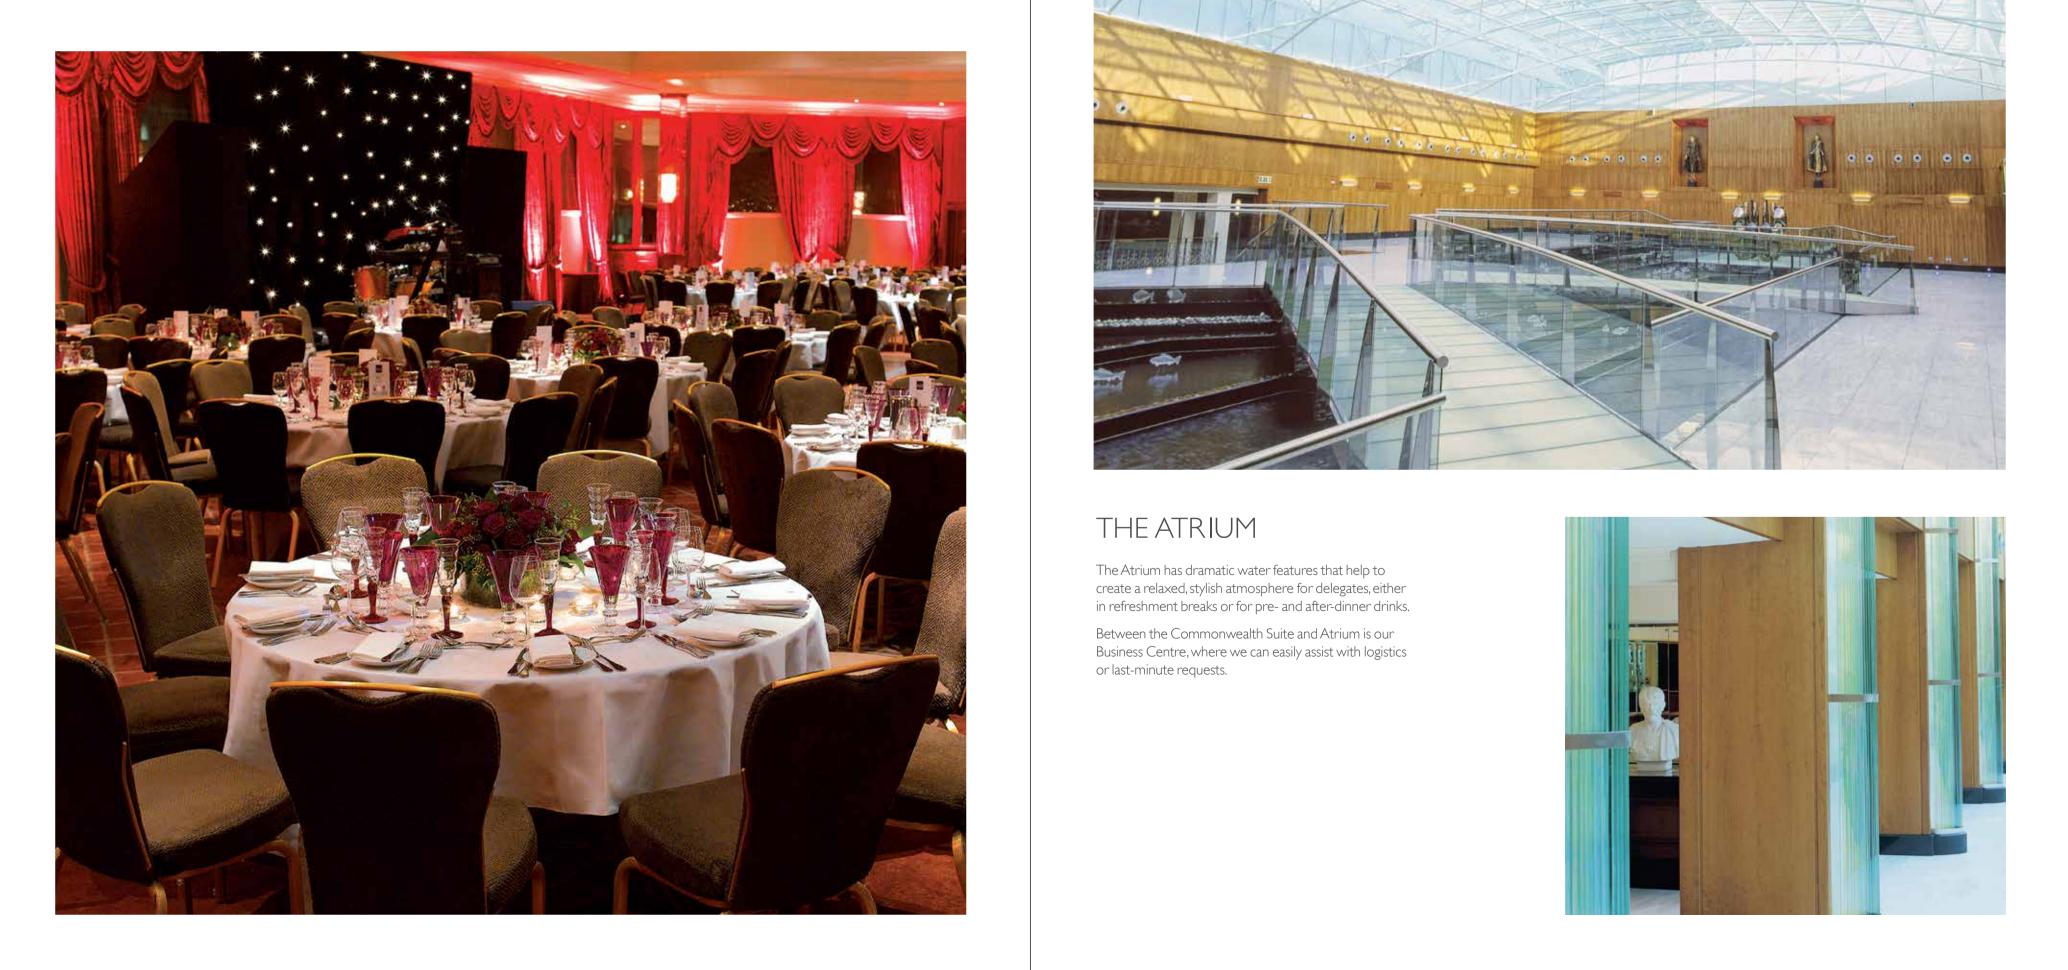

#### THE ATRIUM

The Atrium has dramatic water features that help to create a relaxed, stylish atmosphere for delegates, either in refreshment breaks or for pre- and after-dinner drinks.

Between the Commonwealth Suite and Atrium is our Business Centre, where we can easily assist with logistics or last-minute requests.