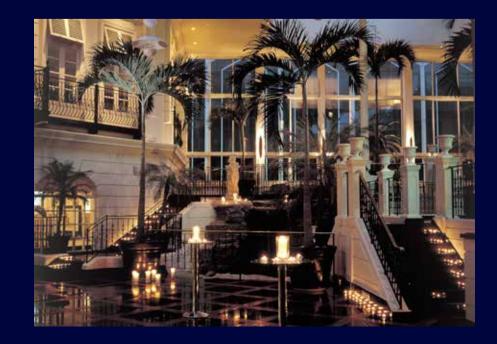

#### THE ATRIUM

The Atrium has dramatic water features that help to create a relaxed, stylish atmosphere for delegates, either in refreshment breaks or for pre- and after-dinner drinks.

Between the Commonwealth Suite and Atrium is our Business Centre, where we can easily assist with logistics or last-minute requests.