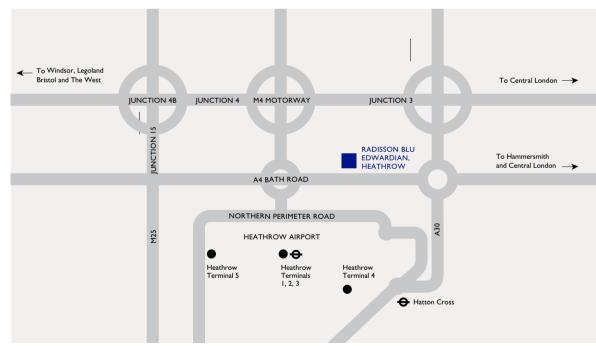

#### BY CAR

From Junction 16 off of the M25, follow signs to the M4. Then take Junction 4 off the M4, follow signs to Terminals 1, 2 & 3. At the roundabout, take A4 exit onto Bath Road. Continue for about 1/2 km: the hotel entrance is 2nd on the left.

e: htrwcb@radisson.com t: +44 (0)20 8757 7903

| GUIDELINE  | 0000 0000 | pp 29 | 000000 | 9N NR | ००० ००० |                                                | 5 <sup>4</sup> 2 5 <sup>4</sup> 2 |
|------------|-----------|-------|--------|-------|---------|------------------------------------------------|-----------------------------------|
| CAPACITIES | 0000 0000 | 色色    |        |       | O O     | ŷ <sup>w</sup> ŷ <sup>w</sup> ŷ <sup>w</sup> ŷ | L L                               |