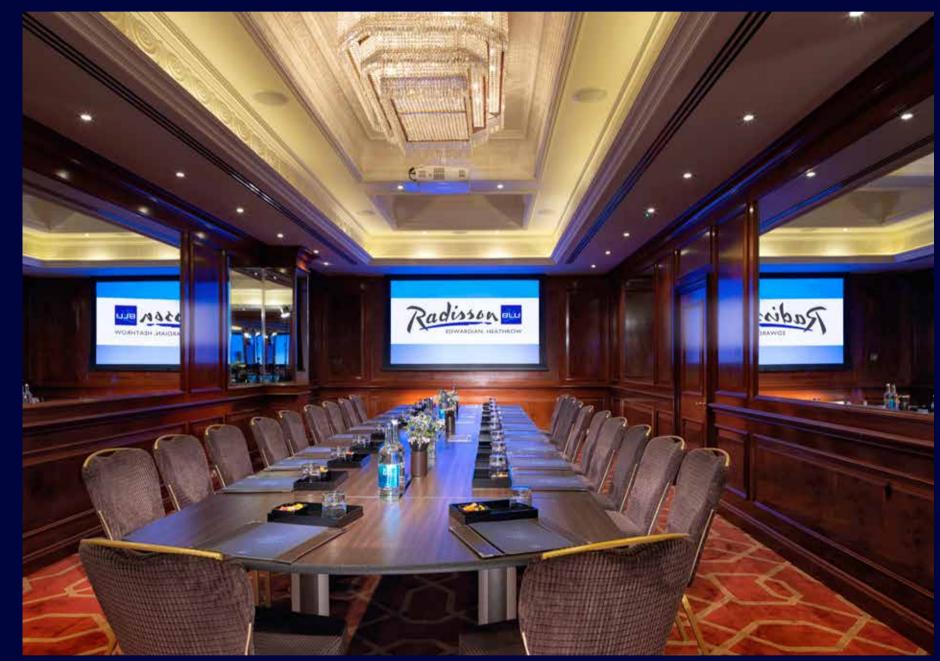

#### THE COMMONWEALTH SUITE

This is a beautifully designed space for up to 700 guests or delegates. Flooded with natural daylight, it is also surrounded by supremely versatile smaller spaces that can be used as breakout rooms, or for smaller sessions.

Opening on to the glorious hotel Atrium, the Commonwealth Suite is an ideal setting for exhibitions, conferences, parties and weddings.

Commonwealth Suite floor area: 502m<sup>2</sup> Atrium floor area: 522m<sup>2</sup>