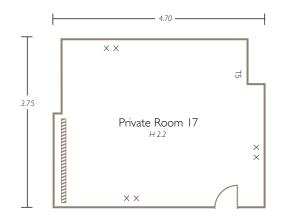

#### DIMENSIONS & ACCESS

| NAME OF ROOM       | HEIGHT IN<br>M. | AREA<br>IN M² | LENGTH | WIDTH | DAY-LIGHT | FULLY<br>AIR-COND | 3 PHASE<br>POWER | GUEST LIFT ACCESS/<br>DISABLED ACCESS |
|--------------------|-----------------|---------------|--------|-------|-----------|-------------------|------------------|---------------------------------------|
| ATRIUM             | 7               | 522           | 17.71  | 29.27 | Y         | Y                 | Ν                | Y                                     |
| COMMONWEALTH SUITE | 4.4             | 502           | 37.74  | 14.65 | Υ         | Υ                 | Υ                | Y                                     |
| COMMONWEALTH EAST  | 4.4             | 272           | 21.44  | 14.65 | Y         | Υ                 | Υ                | Υ                                     |
| COMMONWEALTH WEST  | 4.4             | 230           | 16.3   | 14.65 | Υ         | Υ                 | Υ                | Υ                                     |
| COUNTY             | 3.6             | 400           | 18.81  | 22.32 | Ν         | Υ                 | Υ                | Υ                                     |
| COUNTY A           | 3.6             | 95            | 10.51  | 8.72  | N         | Υ                 | Υ                | Y                                     |
| COUNTY B           | 3.6             | 77            | 8.3    | 8.72  | Ν         | Υ                 | Υ                | Υ                                     |
| COUNTY C           | 3.6             | 125           | 10.51  | 13.61 | Ν         | Υ                 | Υ                | Υ                                     |
| COUNTY D           | 3.6             | 103           | 8.3    | 13.61 | Ν         | Υ                 | Υ                | Υ                                     |
| ROYAL              | 3.3             | 271           | 18.39  | 14.77 | Ν         | Υ                 | Υ                | Υ                                     |
| ROYAL A            | 3.3             | 64            | 7.37   | 8.9   | Ν         | Υ                 | Υ                | Y                                     |
| ROYAL B            | 3.3             | 64            | 7.4    | 8.9   | Ν         | Υ                 | Υ                | Υ                                     |
| ROYAL C            | 3.3             | 68            | 7.37   | 9.49  | Ν         | Υ                 | Υ                | Υ                                     |
| ROYAL D            | 3.3             | 75            | 7.4    | 9.49  | Ν         | Υ                 | Υ                | Y                                     |
| NEWBURY I          | 10              | 288           | 13.7   | 13    | Υ         | Υ                 | Υ                | N                                     |
| NEWBURY II         | 3.3             | 170           | 9.23   | 18.4  | Υ         | Υ                 | Υ                | N                                     |
| CONNAUGHT          | 2.6             | 154           | 13.05  | 11.85 | Υ         | Υ                 | Υ                | Υ                                     |
| CONNAUGHT A        | 2.6             | 77            | 6.51   | 11.85 | Υ         | Υ                 | Υ                | Υ                                     |
| CONNAUGHT B        | 2.6             | 77            | 6.54   | 11.85 | Υ         | Υ                 | Υ                | Υ                                     |
| PRIVATE ROOM       | 2.4             | 126           | 15.4   | 8.69  | Υ         | Υ                 | Ν                | Υ                                     |
| PRIVATE ROOM 12    | 2.4             | 120           | 15.45  | 7.78  | Υ         | Υ                 | Ν                | Y                                     |
| PRIVATE ROOM 15    | 2.5             | 14            | 4      | 3.2   | Ν         | Υ                 | Ν                | Υ                                     |
| PRIVATE ROOM 16    | 2.2             | 18            | 4.13   | 4.27  | Ν         | Υ                 | Ν                | Y                                     |
| PRIVATE ROOM 17    | 2.2             | 18            | 4.7    | 3.75  | Ν         | Υ                 | Ν                | Y                                     |
| PRIVATE ROOM 18    | 2.2             | 29            | 7.24   | 4.45  | Ν         | Υ                 | Ν                | Y                                     |
| PRIVATE ROOM 19    | 2.2             | 28            | 5.85   | 4.68  | Ν         | Υ                 | Ν                | Υ                                     |
| PRIVATE ROOM 30    | 2.3             | 20            | 6.51   | 2.97  | Y         | Y                 | Ν                | Υ                                     |
| PRIVATE ROOM 3 I   | 2.9             | 28            | 6.32   | 4.79  | Ν         | Y                 | Ν                | Υ                                     |
| PRIVATE ROOM 32    | 2.9             | 66            | 11.32  | 6.09  | Ν         | Y                 | Ν                | Υ                                     |
| PRIVATE ROOM 33    | 2.9             | 53            | 11.32  | 4.74  | Ν         | Y                 | Ν                | Υ                                     |
| PRIVATE ROOM 34    | 2.9             | 28            | 6.09   | 4.72  | Ν         | Y                 | Ν                | Υ                                     |
| PRIVATE ROOM 35    | 2.9             | 38            | 6.09   | 6.6   | Ν         | Y                 | Ν                | Υ                                     |
| PRIVATE ROOM 36    | 2.9             | 10            | 3.9    | 3.84  | Y         | Υ                 | Ν                | Y                                     |
| PRIVATE ROOM 37    | 2.9             | 20            | 4.39   | 5.7   | Υ         | Υ                 | Ν                | Υ                                     |
| PRIVATE ROOM 38    | 4.4             | 120           | 11.96  | 10    | Υ         | Υ                 | Ν                | Y                                     |
| PRIVATE ROOM 40    | 2.9             | 58            | 6.79   | 10.39 | Υ         | Υ                 | Ν                | Y                                     |
| PRIVATE ROOM 41    | 2.3             | 90            | 16.77  | 5.9   | N         | Υ                 | Ν                | Y                                     |
| PRIVATE ROOM 42    | 2.9             | 42            | 8.9    | 6.16  | N         | Υ                 | N                | Y                                     |

#### GUIDELINE CAPACITIES

| NAME OF ROOM       | THEATRE | CLASSROOM | BOARDROOM | USHAPE | CABARET | RECEPTION | LUNCH/DINNER |
|--------------------|---------|-----------|-----------|--------|---------|-----------|--------------|
|                    |         |           |           |        |         |           |              |
| ATRIUM             | -       | -         | -         | -      | -       | 500       | -            |
| COMMONWEALTH SUITE | 700     | 350       | -         | -      | 400     | 700       | 550          |
| COMMONWEALTH EAST  | 400     | 130       | -         | -      | 180     | 400       | 250          |
| COMMONWEALTH WEST  | 300     | 130       | -         | -      | 150     | 300       | 250          |
| COUNTY             | 500     | 230       | -         | -      | 230     | 500       | 350          |
| COUNTY A           | 100     | 50        | 32        | 20     | 50      | 100       | 60           |
| COUNTY B           | 70      | 40        | 32        | 28     | 40      | 100       | 50           |
| COUNTY C           | 120     | 72        | 36        | 34     | 80      | 100       | 100          |
| COUNTY D           | 90      | 65        | 36        | 32     | 50      | 100       | 60           |
| ROYAL              | 300     | 100       | -         | -      | 120     | 450       | 250          |
| ROYAL A            | 50      | 32        | 24        | 20     | 40      | 60        | 50           |
| ROYAL B            | 50      | 32        | 24        | 20     | 40      | 60        | 50           |
| ROYAL C            | 50      | 32        | 24        | 20     | 40      | 60        | 50           |
| ROYAL D            | 50      | 32        | 24        | 20     | 40      | 60        | 50           |
| NEWBURY I          | -       | -         | -         | -      | -       | 500       | 250          |
| NEWBURY II         | 150     | 80        | 70        | 60     | 120     | 300       | 150          |
| CONNAUGHT          | 150     | 60        | 42        | 42     | 80      | 100       | 120          |
| CONNAUGHT A        | 60      | 30        | 25        | 30     | 35      | 50        | 30           |
| CONNAUGHT B        | 60      | 30        | 25        | 30     | 35      | 50        | 30           |
| PRIVATE ROOM I I   | 100     | 70        | 40        | 35     | 70      | 125       | 100          |
| PRIVATE ROOM 12    | 100     | 70        | 40        | 35     | 70      | 125       | 100          |
| PRIVATE ROOM 15    | -       | -         | 4         | -      | -       | -         | -            |
| PRIVATE ROOM 16    | -       | -         | 6         | -      | -       | -         | -            |
| PRIVATE ROOM 17    | -       | -         | 8         | -      | -       | -         | -            |
| PRIVATE ROOM 18    | -       | -         | 14        | -      | -       | -         | -            |
| PRIVATE ROOM 19    | -       | -         | 12        | -      | -       | -         | -            |
| PRIVATE ROOM 30    | -       | -         | 8         | -      | -       | -         | -            |
| PRIVATE ROOM 3 I   | -       | -         | 12        | -      | -       | -         | 10           |
| PRIVATE ROOM 32    | 50      | 25        | 25        | 18     | 24      | 40        | 30           |
| PRIVATE ROOM 33    | 50      | 25        | 25        | 25     | 24      | 40        | 30           |
| PRIVATE ROOM 34    | 15      | 10        | 12        | 8      | -       | -         | 12           |
| PRIVATE ROOM 35    | 15      | 10        | 12        | 8      | -       | -         | 12           |
| PRIVATE ROOM 36    | -       | -         | 4         | -      | -       | -         | -            |
| PRIVATE ROOM 37    | -       | -         | 12        | -      | -       | -         | -            |
| PRIVATE ROOM 38    | 100     | 50        | 45        | 35     | 70      | 125       | 100          |
| PRIVATE ROOM 40    | 36      | 26        | 20        | 16     | 16      | 20        | 20           |
| PRIVATE ROOM 41    | 50      | 30        | 25        | 20     | 50      | 50        | 50           |
| PRIVATE ROOM 42    | 30      | 18        | 20        | 14     | 20      | 30        | 20           |