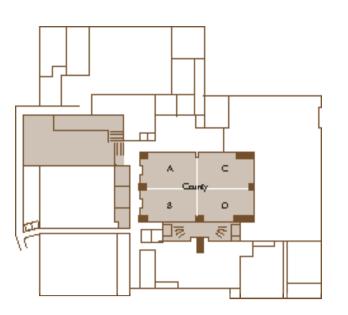

#### THE COUNTY SUITE

With its mahogany panelling and striking crystal chandeliers, the County Suite is an ideal location for a statement-making event for up to 500 guests.

As an extra advantage, it has its own private foyer and easily converts into four individual syndicate rooms.

County Suite Floor Area: 400m<sup>2</sup>

10 MEETINGS & EVENTS