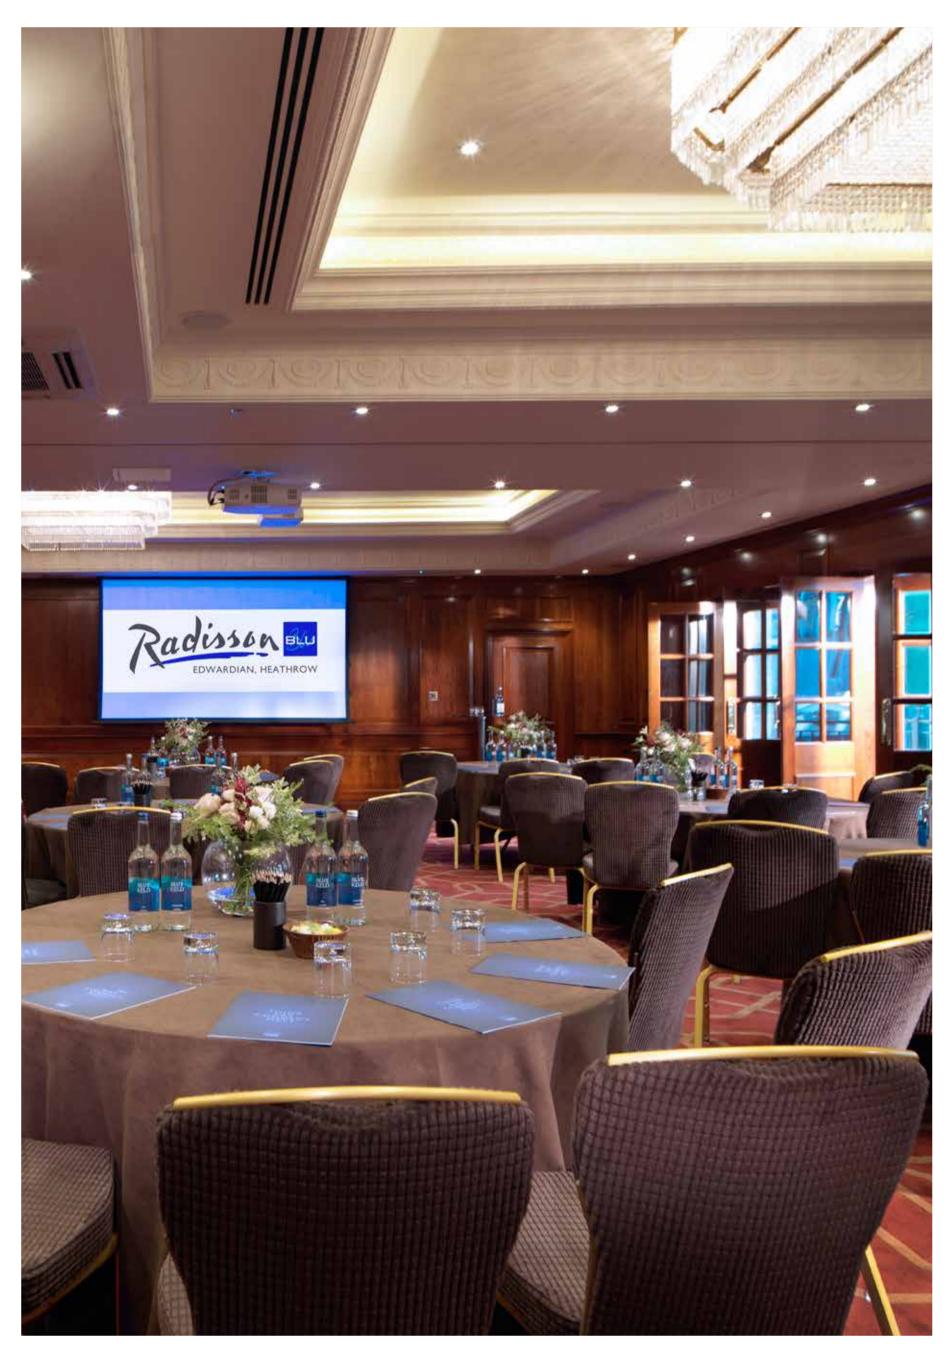

#### THE COUNTY SUITE

With its mahogany panelling and striking crystal chandeliers, the County Suite is an ideal location for a statement-making event for up to 500 guests.

As an extra advantage, it has its own private foyer and easily converts into four individual syndicate rooms.

#### THE CONNAUGHT SUITE

Situated at the heart of the hotel's conference "hub", this elegant suite can host up to 150 guests for a theatre-style conference, or 120 for dinner.

If natural daylight is a "must" for your event, this room is perfect during the day; in the evening, stunning chandeliers create an atmosphere that is both warm and sophisticated.

The central partition provides extra versatility, as the space can be easily divided for breakout sessions, lunches or pre-drinks.

Connaught suite floor area: 154m<sup>2</sup> Royal Suite floor area: 271 m<sup>2</sup>