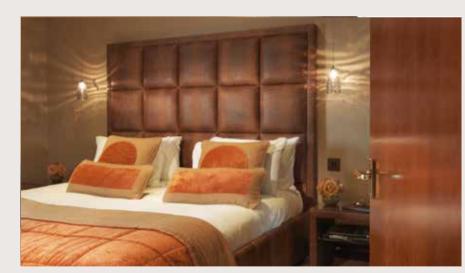

#### THE RADISSON BLU EDWARDIAN HEATHROW HAS 459 BEDROOMS INCLUDING 17 LUXURIOUS SUITES.

All our rooms offer the warmth of traditional mahogany furniture and the comfort of rich English fabrics and crisp cotton bed linen.

Bathrooms are clad in Sicilian Carrara marble with Jacob Delafon bathware; and all windows are triple-glazed.

All rooms feature:

- Individual air conditioning
- Express check out
- In-room laptop safe
- In-room bar
- High-speed modem connection
- i-pod docking station Personal phone number with voice mail
- SatelliteTV and pay movies
- Trouser press
- Iron and ironing board
- Hairdryer
- Stationery
- Complimentary magazines