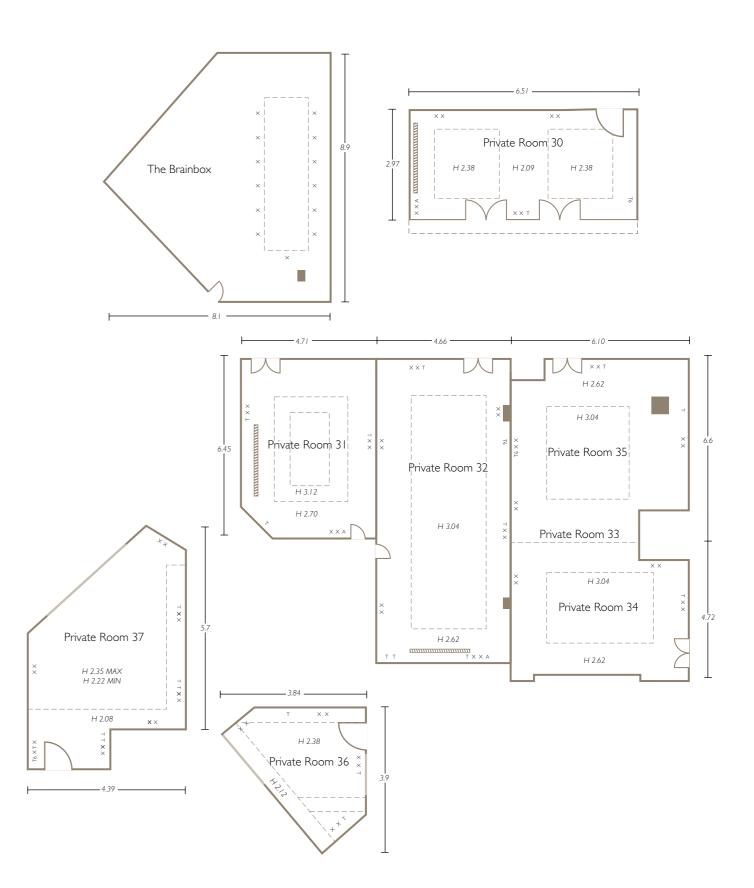

For detailed floor plans and specifications on all our suites and meeting rooms, please refer to the inserts in the back pocket of this brochure.

#### DIMENSIONS & ACCESS

| NAME OF ROOM       | HEIGHT IN<br>M. | AREA<br>IN M² | LENGTH | WIDTH | DAY-LIGHT | FULLY<br>AIR-COND | 3 PHASE<br>POWER | GUEST LIFT ACCESS/<br>DISABLED ACCESS |
|--------------------|-----------------|---------------|--------|-------|-----------|-------------------|------------------|---------------------------------------|
| ATRIUM             | 7               | 522           | 17.71  | 29.27 | Y         | Y                 | Ν                | Y                                     |
| COMMONWEALTH SUITE | 4.4             | 502           | 37.74  | 14.65 | Υ         | Υ                 | Υ                | Y                                     |
| COMMONWEALTH EAST  | 4.4             | 272           | 21.44  | 14.65 | Y         | Υ                 | Υ                | Υ                                     |
| COMMONWEALTH WEST  | 4.4             | 230           | 16.3   | 14.65 | Υ         | Υ                 | Υ                | Υ                                     |
| COUNTY             | 3.6             | 400           | 18.81  | 22.32 | Ν         | Υ                 | Υ                | Υ                                     |
| COUNTY A           | 3.6             | 95            | 10.51  | 8.72  | N         | Υ                 | Υ                | Y                                     |
| COUNTY B           | 3.6             | 77            | 8.3    | 8.72  | Ν         | Υ                 | Υ                | Υ                                     |
| COUNTY C           | 3.6             | 125           | 10.51  | 13.61 | Ν         | Υ                 | Υ                | Υ                                     |
| COUNTY D           | 3.6             | 103           | 8.3    | 13.61 | Ν         | Υ                 | Υ                | Υ                                     |
| ROYAL              | 3.3             | 271           | 18.39  | 14.77 | Ν         | Υ                 | Υ                | Υ                                     |
| ROYAL A            | 3.3             | 64            | 7.37   | 8.9   | Ν         | Υ                 | Υ                | Y                                     |
| ROYAL B            | 3.3             | 64            | 7.4    | 8.9   | Ν         | Υ                 | Υ                | Υ                                     |
| ROYAL C            | 3.3             | 68            | 7.37   | 9.49  | Ν         | Υ                 | Υ                | Υ                                     |
| ROYAL D            | 3.3             | 75            | 7.4    | 9.49  | Ν         | Υ                 | Υ                | Y                                     |
| NEWBURY I          | 10              | 288           | 13.7   | 13    | Υ         | Υ                 | Υ                | N                                     |
| NEWBURY II         | 3.3             | 170           | 9.23   | 18.4  | Υ         | Υ                 | Υ                | N                                     |
| CONNAUGHT          | 2.6             | 154           | 13.05  | 11.85 | Υ         | Υ                 | Υ                | Υ                                     |
| CONNAUGHT A        | 2.6             | 77            | 6.51   | 11.85 | Υ         | Υ                 | Υ                | Υ                                     |
| CONNAUGHT B        | 2.6             | 77            | 6.54   | 11.85 | Υ         | Υ                 | Υ                | Υ                                     |
| PRIVATE ROOM       | 2.4             | 126           | 15.4   | 8.69  | Υ         | Υ                 | Ν                | Υ                                     |
| PRIVATE ROOM 12    | 2.4             | 120           | 15.45  | 7.78  | Υ         | Υ                 | Ν                | Y                                     |
| PRIVATE ROOM 15    | 2.5             | 14            | 4      | 3.2   | Ν         | Υ                 | Ν                | Υ                                     |
| PRIVATE ROOM 16    | 2.2             | 18            | 4.13   | 4.27  | Ν         | Υ                 | Ν                | Y                                     |
| PRIVATE ROOM 17    | 2.2             | 18            | 4.7    | 3.75  | Ν         | Υ                 | Ν                | Y                                     |
| PRIVATE ROOM 18    | 2.2             | 29            | 7.24   | 4.45  | Ν         | Υ                 | Ν                | Y                                     |
| PRIVATE ROOM 19    | 2.2             | 28            | 5.85   | 4.68  | Ν         | Υ                 | Ν                | Υ                                     |
| PRIVATE ROOM 30    | 2.3             | 20            | 6.51   | 2.97  | Y         | Y                 | Ν                | Υ                                     |
| PRIVATE ROOM 3 I   | 2.9             | 28            | 6.32   | 4.79  | Ν         | Y                 | Ν                | Υ                                     |
| PRIVATE ROOM 32    | 2.9             | 66            | 11.32  | 6.09  | Ν         | Y                 | Ν                | Υ                                     |
| PRIVATE ROOM 33    | 2.9             | 53            | 11.32  | 4.74  | Ν         | Y                 | Ν                | Υ                                     |
| PRIVATE ROOM 34    | 2.9             | 28            | 6.09   | 4.72  | Ν         | Y                 | Ν                | Υ                                     |
| PRIVATE ROOM 35    | 2.9             | 38            | 6.09   | 6.6   | Ν         | Y                 | Ν                | Υ                                     |
| PRIVATE ROOM 36    | 2.9             | 10            | 3.9    | 3.84  | Y         | Υ                 | Ν                | Y                                     |
| PRIVATE ROOM 37    | 2.9             | 20            | 4.39   | 5.7   | Υ         | Υ                 | Ν                | Υ                                     |
| PRIVATE ROOM 38    | 4.4             | 120           | 11.96  | 10    | Υ         | Υ                 | Ν                | Y                                     |
| PRIVATE ROOM 40    | 2.9             | 58            | 6.79   | 10.39 | Υ         | Υ                 | Ν                | Y                                     |
| PRIVATE ROOM 41    | 2.3             | 90            | 16.77  | 5.9   | N         | Υ                 | Ν                | Y                                     |
| PRIVATE ROOM 42    | 2.9             | 42            | 8.9    | 6.16  | N         | Υ                 | N                | Y                                     |

#### GUIDELINE CAPACITIES

| NAME OF ROOM       | THEATRE | CLASSROOM | BOARDROOM | USHAPE | CABARET | RECEPTION | LUNCH/DINNER |
|--------------------|---------|-----------|-----------|--------|---------|-----------|--------------|
|                    |         |           |           |        |         |           |              |
| ATRIUM             | -       | -         | -         | -      | -       | 500       | -            |
| COMMONWEALTH SUITE | 700     | 350       | -         | -      | 400     | 700       | 550          |
| COMMONWEALTH EAST  | 400     | 130       | -         | -      | 180     | 400       | 250          |
| COMMONWEALTH WEST  | 300     | 130       | -         | -      | 150     | 300       | 250          |
| COUNTY             | 500     | 230       | -         | -      | 230     | 500       | 350          |
| COUNTY A           | 100     | 50        | 32        | 20     | 50      | 100       | 60           |
| COUNTY B           | 70      | 40        | 32        | 28     | 40      | 100       | 50           |
| COUNTY C           | 120     | 72        | 36        | 34     | 80      | 100       | 100          |
| COUNTY D           | 90      | 65        | 36        | 32     | 50      | 100       | 60           |
| ROYAL              | 300     | 100       | -         | -      | 120     | 450       | 250          |
| ROYAL A            | 50      | 32        | 24        | 20     | 40      | 60        | 50           |
| ROYAL B            | 50      | 32        | 24        | 20     | 40      | 60        | 50           |
| ROYAL C            | 50      | 32        | 24        | 20     | 40      | 60        | 50           |
| ROYAL D            | 50      | 32        | 24        | 20     | 40      | 60        | 50           |
| NEWBURY I          | -       | -         | -         | -      | -       | 500       | 250          |
| NEWBURY II         | 150     | 80        | 70        | 60     | 120     | 300       | 150          |
| CONNAUGHT          | 150     | 60        | 42        | 42     | 80      | 100       | 120          |
| CONNAUGHT A        | 60      | 30        | 25        | 30     | 35      | 50        | 30           |
| CONNAUGHT B        | 60      | 30        | 25        | 30     | 35      | 50        | 30           |
| PRIVATE ROOM I I   | 100     | 70        | 40        | 35     | 70      | 125       | 100          |
| PRIVATE ROOM 12    | 100     | 70        | 40        | 35     | 70      | 125       | 100          |
| PRIVATE ROOM 15    | -       | -         | 4         | -      | -       | -         | -            |
| PRIVATE ROOM 16    | -       | -         | 6         | -      | -       | -         | -            |
| PRIVATE ROOM 17    | -       | -         | 8         | -      | -       | -         | -            |
| PRIVATE ROOM 18    | -       | -         | 14        | -      | -       | -         | -            |
| PRIVATE ROOM 19    | -       | -         | 12        | -      | -       | -         | -            |
| PRIVATE ROOM 30    | -       | -         | 8         | -      | -       | -         | -            |
| PRIVATE ROOM 3 I   | -       | -         | 12        | -      | -       | -         | 10           |
| PRIVATE ROOM 32    | 50      | 25        | 25        | 18     | 24      | 40        | 30           |
| PRIVATE ROOM 33    | 50      | 25        | 25        | 25     | 24      | 40        | 30           |
| PRIVATE ROOM 34    | 15      | 10        | 12        | 8      | -       | -         | 12           |
| PRIVATE ROOM 35    | 15      | 10        | 12        | 8      | -       | -         | 12           |
| PRIVATE ROOM 36    | -       | -         | 4         | -      | -       | -         | -            |
| PRIVATE ROOM 37    | -       | -         | 12        | -      | -       | -         | -            |
| PRIVATE ROOM 38    | 100     | 50        | 45        | 35     | 70      | 125       | 100          |
| PRIVATE ROOM 40    | 36      | 26        | 20        | 16     | 16      | 20        | 20           |
| PRIVATE ROOM 41    | 50      | 30        | 25        | 20     | 50      | 50        | 50           |
| PRIVATE ROOM 42    | 30      | 18        | 20        | 14     | 20      | 30        | 20           |