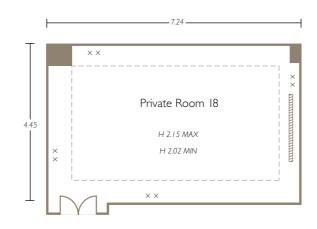

#### DIMENSIONS & ACCESS

| NAME OF ROOM       | HEIGHT IN<br>M. | AREA<br>IN M² | LENGTH | WIDTH | DAY-LIGHT | FULLY<br>AIR-COND | 3 PHASE<br>POWER | GUEST LIFT ACCESS/<br>DISABLED ACCESS |
|--------------------|-----------------|---------------|--------|-------|-----------|-------------------|------------------|---------------------------------------|
| ATRIUM             | 7               | 522           | 17.71  | 29.27 | Y         | Y                 | Ν                | Y                                     |
| COMMONWEALTH SUITE | 4.4             | 502           | 37.74  | 14.65 | Υ         | Υ                 | Υ                | Y                                     |
| COMMONWEALTH EAST  | 4.4             | 272           | 21.44  | 14.65 | Y         | Υ                 | Υ                | Υ                                     |
| COMMONWEALTH WEST  | 4.4             | 230           | 16.3   | 14.65 | Υ         | Υ                 | Υ                | Υ                                     |
| COUNTY             | 3.6             | 400           | 18.81  | 22.32 | Ν         | Υ                 | Υ                | Υ                                     |
| COUNTY A           | 3.6             | 95            | 10.51  | 8.72  | N         | Υ                 | Υ                | Y                                     |
| COUNTY B           | 3.6             | 77            | 8.3    | 8.72  | Ν         | Υ                 | Υ                | Υ                                     |
| COUNTY C           | 3.6             | 125           | 10.51  | 13.61 | Ν         | Υ                 | Υ                | Υ                                     |
| COUNTY D           | 3.6             | 103           | 8.3    | 13.61 | Ν         | Υ                 | Υ                | Υ                                     |
| ROYAL              | 3.3             | 271           | 18.39  | 14.77 | Ν         | Υ                 | Υ                | Υ                                     |
| ROYAL A            | 3.3             | 64            | 7.37   | 8.9   | Ν         | Υ                 | Υ                | Y                                     |
| ROYAL B            | 3.3             | 64            | 7.4    | 8.9   | Ν         | Υ                 | Υ                | Υ                                     |
| ROYAL C            | 3.3             | 68            | 7.37   | 9.49  | Ν         | Υ                 | Υ                | Υ                                     |
| ROYAL D            | 3.3             | 75            | 7.4    | 9.49  | Ν         | Υ                 | Υ                | Y                                     |
| NEWBURY I          | 10              | 288           | 13.7   | 13    | Υ         | Υ                 | Υ                | N                                     |
| NEWBURY II         | 3.3             | 170           | 9.23   | 18.4  | Υ         | Υ                 | Υ                | N                                     |
| CONNAUGHT          | 2.6             | 154           | 13.05  | 11.85 | Υ         | Υ                 | Υ                | Υ                                     |
| CONNAUGHT A        | 2.6             | 77            | 6.51   | 11.85 | Υ         | Υ                 | Υ                | Υ                                     |
| CONNAUGHT B        | 2.6             | 77            | 6.54   | 11.85 | Υ         | Υ                 | Υ                | Υ                                     |
| PRIVATE ROOM       | 2.4             | 126           | 15.4   | 8.69  | Υ         | Υ                 | Ν                | Υ                                     |
| PRIVATE ROOM 12    | 2.4             | 120           | 15.45  | 7.78  | Υ         | Υ                 | Ν                | Y                                     |
| PRIVATE ROOM 15    | 2.5             | 14            | 4      | 3.2   | Ν         | Υ                 | Ν                | Υ                                     |
| PRIVATE ROOM 16    | 2.2             | 18            | 4.13   | 4.27  | Ν         | Υ                 | Ν                | Y                                     |
| PRIVATE ROOM 17    | 2.2             | 18            | 4.7    | 3.75  | Ν         | Υ                 | Ν                | Y                                     |
| PRIVATE ROOM 18    | 2.2             | 29            | 7.24   | 4.45  | Ν         | Υ                 | Ν                | Y                                     |
| PRIVATE ROOM 19    | 2.2             | 28            | 5.85   | 4.68  | Ν         | Υ                 | Ν                | Υ                                     |
| PRIVATE ROOM 30    | 2.3             | 20            | 6.51   | 2.97  | Y         | Y                 | Ν                | Υ                                     |
| PRIVATE ROOM 3 I   | 2.9             | 28            | 6.32   | 4.79  | Ν         | Y                 | Ν                | Υ                                     |
| PRIVATE ROOM 32    | 2.9             | 66            | 11.32  | 6.09  | Ν         | Y                 | Ν                | Υ                                     |
| PRIVATE ROOM 33    | 2.9             | 53            | 11.32  | 4.74  | Ν         | Y                 | Ν                | Υ                                     |
| PRIVATE ROOM 34    | 2.9             | 28            | 6.09   | 4.72  | Ν         | Y                 | Ν                | Υ                                     |
| PRIVATE ROOM 35    | 2.9             | 38            | 6.09   | 6.6   | Ν         | Y                 | Ν                | Υ                                     |
| PRIVATE ROOM 36    | 2.9             | 10            | 3.9    | 3.84  | Y         | Υ                 | Ν                | Y                                     |
| PRIVATE ROOM 37    | 2.9             | 20            | 4.39   | 5.7   | Υ         | Υ                 | Ν                | Υ                                     |
| PRIVATE ROOM 38    | 4.4             | 120           | 11.96  | 10    | Υ         | Υ                 | Ν                | Y                                     |
| PRIVATE ROOM 40    | 2.9             | 58            | 6.79   | 10.39 | Υ         | Υ                 | Ν                | Y                                     |
| PRIVATE ROOM 41    | 2.3             | 90            | 16.77  | 5.9   | N         | Υ                 | Ν                | Y                                     |
| PRIVATE ROOM 42    | 2.9             | 42            | 8.9    | 6.16  | N         | Υ                 | N                | Y                                     |

#### GUIDELINE CAPACITIES

| NAME OF ROOM       | THEATRE | CLASSROOM | BOARDROOM | USHAPE | CABARET | RECEPTION | LUNCH/DINNER |
|--------------------|---------|-----------|-----------|--------|---------|-----------|--------------|
|                    |         |           |           |        |         |           |              |
| ATRIUM             | -       | -         | -         | -      | -       | 500       | -            |
| COMMONWEALTH SUITE | 700     | 350       | -         | -      | 400     | 700       | 550          |
| COMMONWEALTH EAST  | 400     | 130       | -         | -      | 180     | 400       | 250          |
| COMMONWEALTH WEST  | 300     | 130       | -         | -      | 150     | 300       | 250          |
| COUNTY             | 500     | 230       | -         | -      | 230     | 500       | 350          |
| COUNTY A           | 100     | 50        | 32        | 20     | 50      | 100       | 60           |
| COUNTY B           | 70      | 40        | 32        | 28     | 40      | 100       | 50           |
| COUNTY C           | 120     | 72        | 36        | 34     | 80      | 100       | 100          |
| COUNTY D           | 90      | 65        | 36        | 32     | 50      | 100       | 60           |
| ROYAL              | 300     | 100       | -         | -      | 120     | 450       | 250          |
| ROYAL A            | 50      | 32        | 24        | 20     | 40      | 60        | 50           |
| ROYAL B            | 50      | 32        | 24        | 20     | 40      | 60        | 50           |
| ROYAL C            | 50      | 32        | 24        | 20     | 40      | 60        | 50           |
| ROYAL D            | 50      | 32        | 24        | 20     | 40      | 60        | 50           |
| NEWBURY I          | -       | -         | -         | -      | -       | 500       | 250          |
| NEWBURY II         | 150     | 80        | 70        | 60     | 120     | 300       | 150          |
| CONNAUGHT          | 150     | 60        | 42        | 42     | 80      | 100       | 120          |
| CONNAUGHT A        | 60      | 30        | 25        | 30     | 35      | 50        | 30           |
| CONNAUGHT B        | 60      | 30        | 25        | 30     | 35      | 50        | 30           |
| PRIVATE ROOM I I   | 100     | 70        | 40        | 35     | 70      | 125       | 100          |
| PRIVATE ROOM 12    | 100     | 70        | 40        | 35     | 70      | 125       | 100          |
| PRIVATE ROOM 15    | -       | -         | 4         | -      | -       | -         | -            |
| PRIVATE ROOM 16    | -       | -         | 6         | -      | -       | -         | -            |
| PRIVATE ROOM 17    | -       | -         | 8         | -      | -       | -         | -            |
| PRIVATE ROOM 18    | -       | -         | 14        | -      | -       | -         | -            |
| PRIVATE ROOM 19    | -       | -         | 12        | -      | -       | -         | -            |
| PRIVATE ROOM 30    | -       | -         | 8         | -      | -       | -         | -            |
| PRIVATE ROOM 3 I   | -       | -         | 12        | -      | -       | -         | 10           |
| PRIVATE ROOM 32    | 50      | 25        | 25        | 18     | 24      | 40        | 30           |
| PRIVATE ROOM 33    | 50      | 25        | 25        | 25     | 24      | 40        | 30           |
| PRIVATE ROOM 34    | 15      | 10        | 12        | 8      | -       | -         | 12           |
| PRIVATE ROOM 35    | 15      | 10        | 12        | 8      | -       | -         | 12           |
| PRIVATE ROOM 36    | -       | -         | 4         | -      | -       | -         | -            |
| PRIVATE ROOM 37    | -       | -         | 12        | -      | -       | -         | -            |
| PRIVATE ROOM 38    | 100     | 50        | 45        | 35     | 70      | 125       | 100          |
| PRIVATE ROOM 40    | 36      | 26        | 20        | 16     | 16      | 20        | 20           |
| PRIVATE ROOM 41    | 50      | 30        | 25        | 20     | 50      | 50        | 50           |
| PRIVATE ROOM 42    | 30      | 18        | 20        | 14     | 20      | 30        | 20           |