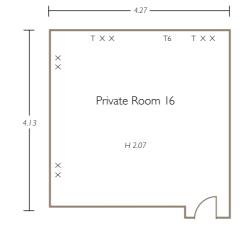

#### DIMENSIONS & ACCESS

| NAME OF ROOM       | HEIGHT IN<br>M. | AREA<br>IN M² | LENGTH | WIDTH | DAY-LIGHT | FULLY<br>AIR-COND | 3 PHASE<br>POWER | GUEST LIFT ACCESS/<br>DISABLED ACCESS |
|--------------------|-----------------|---------------|--------|-------|-----------|-------------------|------------------|---------------------------------------|
| ATRIUM             | 7               | 522           | 17.71  | 29.27 | Y         | Y                 | Ν                | Y                                     |
| COMMONWEALTH SUITE | 4.4             | 502           | 37.74  | 14.65 | Υ         | Υ                 | Υ                | Y                                     |
| COMMONWEALTH EAST  | 4.4             | 272           | 21.44  | 14.65 | Y         | Υ                 | Υ                | Υ                                     |
| COMMONWEALTH WEST  | 4.4             | 230           | 16.3   | 14.65 | Υ         | Υ                 | Υ                | Υ                                     |
| COUNTY             | 3.6             | 400           | 18.81  | 22.32 | Ν         | Υ                 | Υ                | Υ                                     |
| COUNTY A           | 3.6             | 95            | 10.51  | 8.72  | N         | Υ                 | Υ                | Y                                     |
| COUNTY B           | 3.6             | 77            | 8.3    | 8.72  | Ν         | Υ                 | Υ                | Υ                                     |
| COUNTY C           | 3.6             | 125           | 10.51  | 13.61 | Ν         | Υ                 | Υ                | Υ                                     |
| COUNTY D           | 3.6             | 103           | 8.3    | 13.61 | Ν         | Υ                 | Υ                | Υ                                     |
| ROYAL              | 3.3             | 271           | 18.39  | 14.77 | Ν         | Υ                 | Υ                | Υ                                     |
| ROYAL A            | 3.3             | 64            | 7.37   | 8.9   | Ν         | Υ                 | Υ                | Y                                     |
| ROYAL B            | 3.3             | 64            | 7.4    | 8.9   | Ν         | Υ                 | Υ                | Υ                                     |
| ROYAL C            | 3.3             | 68            | 7.37   | 9.49  | Ν         | Υ                 | Υ                | Υ                                     |
| ROYAL D            | 3.3             | 75            | 7.4    | 9.49  | Ν         | Υ                 | Υ                | Y                                     |
| NEWBURY I          | 10              | 288           | 13.7   | 13    | Υ         | Υ                 | Υ                | N                                     |
| NEWBURY II         | 3.3             | 170           | 9.23   | 18.4  | Υ         | Υ                 | Υ                | N                                     |
| CONNAUGHT          | 2.6             | 154           | 13.05  | 11.85 | Υ         | Υ                 | Υ                | Υ                                     |
| CONNAUGHT A        | 2.6             | 77            | 6.51   | 11.85 | Υ         | Υ                 | Υ                | Υ                                     |
| CONNAUGHT B        | 2.6             | 77            | 6.54   | 11.85 | Υ         | Υ                 | Υ                | Υ                                     |
| PRIVATE ROOM       | 2.4             | 126           | 15.4   | 8.69  | Υ         | Υ                 | Ν                | Υ                                     |
| PRIVATE ROOM 12    | 2.4             | 120           | 15.45  | 7.78  | Υ         | Υ                 | Ν                | Y                                     |
| PRIVATE ROOM 15    | 2.5             | 14            | 4      | 3.2   | Ν         | Υ                 | Ν                | Υ                                     |
| PRIVATE ROOM 16    | 2.2             | 18            | 4.13   | 4.27  | Ν         | Υ                 | Ν                | Y                                     |
| PRIVATE ROOM 17    | 2.2             | 18            | 4.7    | 3.75  | Ν         | Υ                 | Ν                | Y                                     |
| PRIVATE ROOM 18    | 2.2             | 29            | 7.24   | 4.45  | Ν         | Υ                 | Ν                | Y                                     |
| PRIVATE ROOM 19    | 2.2             | 28            | 5.85   | 4.68  | Ν         | Υ                 | Ν                | Υ                                     |
| PRIVATE ROOM 30    | 2.3             | 20            | 6.51   | 2.97  | Y         | Y                 | Ν                | Υ                                     |
| PRIVATE ROOM 3 I   | 2.9             | 28            | 6.32   | 4.79  | Ν         | Y                 | Ν                | Υ                                     |
| PRIVATE ROOM 32    | 2.9             | 66            | 11.32  | 6.09  | Ν         | Y                 | Ν                | Υ                                     |
| PRIVATE ROOM 33    | 2.9             | 53            | 11.32  | 4.74  | Ν         | Y                 | Ν                | Υ                                     |
| PRIVATE ROOM 34    | 2.9             | 28            | 6.09   | 4.72  | Ν         | Y                 | Ν                | Υ                                     |
| PRIVATE ROOM 35    | 2.9             | 38            | 6.09   | 6.6   | Ν         | Y                 | Ν                | Υ                                     |
| PRIVATE ROOM 36    | 2.9             | 10            | 3.9    | 3.84  | Y         | Υ                 | Ν                | Y                                     |
| PRIVATE ROOM 37    | 2.9             | 20            | 4.39   | 5.7   | Υ         | Υ                 | Ν                | Υ                                     |
| PRIVATE ROOM 38    | 4.4             | 120           | 11.96  | 10    | Υ         | Υ                 | Ν                | Y                                     |
| PRIVATE ROOM 40    | 2.9             | 58            | 6.79   | 10.39 | Υ         | Υ                 | Ν                | Y                                     |
| PRIVATE ROOM 41    | 2.3             | 90            | 16.77  | 5.9   | N         | Υ                 | Ν                | Y                                     |
| PRIVATE ROOM 42    | 2.9             | 42            | 8.9    | 6.16  | N         | Υ                 | N                | Y                                     |

#### GUIDELINE CAPACITIES

| NAME OF ROOM       | THEATRE | CLASSROOM | BOARDROOM | USHAPE | CABARET | RECEPTION | LUNCH/DINNER |
|--------------------|---------|-----------|-----------|--------|---------|-----------|--------------|
|                    |         |           |           |        |         |           |              |
| ATRIUM             | -       | -         | -         | -      | -       | 500       | -            |
| COMMONWEALTH SUITE | 700     | 350       | -         | -      | 400     | 700       | 550          |
| COMMONWEALTH EAST  | 400     | 130       | -         | -      | 180     | 400       | 250          |
| COMMONWEALTH WEST  | 300     | 130       | -         | -      | 150     | 300       | 250          |
| COUNTY             | 500     | 230       | -         | -      | 230     | 500       | 350          |
| COUNTY A           | 100     | 50        | 32        | 20     | 50      | 100       | 60           |
| COUNTY B           | 70      | 40        | 32        | 28     | 40      | 100       | 50           |
| COUNTY C           | 120     | 72        | 36        | 34     | 80      | 100       | 100          |
| COUNTY D           | 90      | 65        | 36        | 32     | 50      | 100       | 60           |
| ROYAL              | 300     | 100       | -         | -      | 120     | 450       | 250          |
| ROYAL A            | 50      | 32        | 24        | 20     | 40      | 60        | 50           |
| ROYAL B            | 50      | 32        | 24        | 20     | 40      | 60        | 50           |
| ROYAL C            | 50      | 32        | 24        | 20     | 40      | 60        | 50           |
| ROYAL D            | 50      | 32        | 24        | 20     | 40      | 60        | 50           |
| NEWBURY I          | -       | -         | -         | -      | -       | 500       | 250          |
| NEWBURY II         | 150     | 80        | 70        | 60     | 120     | 300       | 150          |
| CONNAUGHT          | 150     | 60        | 42        | 42     | 80      | 100       | 120          |
| CONNAUGHT A        | 60      | 30        | 25        | 30     | 35      | 50        | 30           |
| CONNAUGHT B        | 60      | 30        | 25        | 30     | 35      | 50        | 30           |
| PRIVATE ROOM I I   | 100     | 70        | 40        | 35     | 70      | 125       | 100          |
| PRIVATE ROOM 12    | 100     | 70        | 40        | 35     | 70      | 125       | 100          |
| PRIVATE ROOM 15    | -       | -         | 4         | -      | -       | -         | -            |
| PRIVATE ROOM 16    | -       | -         | 6         | -      | -       | -         | -            |
| PRIVATE ROOM 17    | -       | -         | 8         | -      | -       | -         | -            |
| PRIVATE ROOM 18    | -       | -         | 14        | -      | -       | -         | -            |
| PRIVATE ROOM 19    | -       | -         | 12        | -      | -       | -         | -            |
| PRIVATE ROOM 30    | -       | -         | 8         | -      | -       | -         | -            |
| PRIVATE ROOM 3 I   | -       | -         | 12        | -      | -       | -         | 10           |
| PRIVATE ROOM 32    | 50      | 25        | 25        | 18     | 24      | 40        | 30           |
| PRIVATE ROOM 33    | 50      | 25        | 25        | 25     | 24      | 40        | 30           |
| PRIVATE ROOM 34    | 15      | 10        | 12        | 8      | -       | -         | 12           |
| PRIVATE ROOM 35    | 15      | 10        | 12        | 8      | -       | -         | 12           |
| PRIVATE ROOM 36    | -       | -         | 4         | -      | -       | -         | -            |
| PRIVATE ROOM 37    | -       | -         | 12        | -      | -       | -         | -            |
| PRIVATE ROOM 38    | 100     | 50        | 45        | 35     | 70      | 125       | 100          |
| PRIVATE ROOM 40    | 36      | 26        | 20        | 16     | 16      | 20        | 20           |
| PRIVATE ROOM 41    | 50      | 30        | 25        | 20     | 50      | 50        | 50           |
| PRIVATE ROOM 42    | 30      | 18        | 20        | 14     | 20      | 30        | 20           |