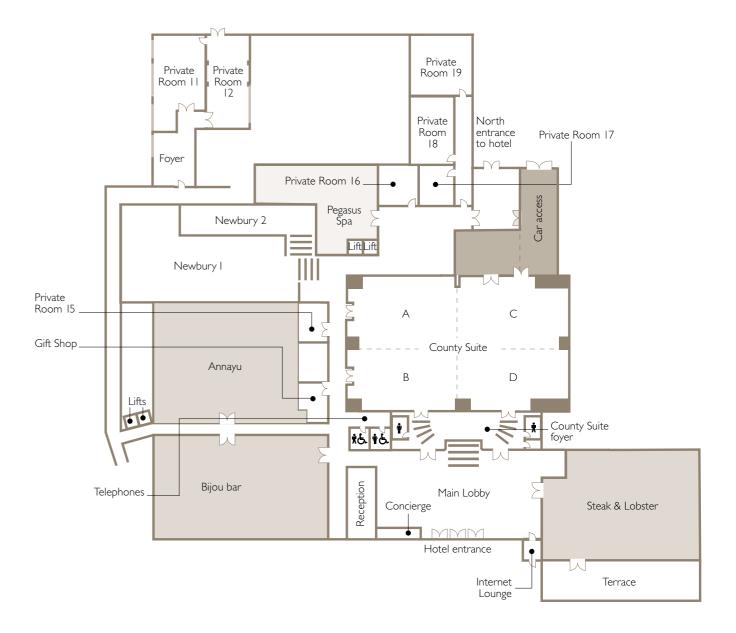

#### THE COUNTY SUITE

With its mahogany panelling and striking crystal chandeliers, the County Suite is an ideal location for a statement-making event for up to 500 guests.

As an extra advantage, it has its own private foyer and easily converts into four individual syndicate rooms.

County Suite Floor Area: 400m<sup>2</sup>

10 MEETINGS & EVENTS

#### THE NEWBURY SUITE

An exclusive area catering for up to 500 guests, The Newbury Suite is an impressive atrium, with its own water features and high glass ceilings that keep the whole space bathed in natural light.

We usually combine this suite with the County Suite, to give your guests a calming retreat during breaks, lunch and pre-dinner drinks.

Newbury Suite | Floor Area: 288m² Newbury Suite | Floor Area: 170m²

#### PRIVATE SUITE 38 AND FOYER

Light, airy and situated well away from the bustle of the rest of the hotel, this is a more intimate space that is perfect for medium-sized events like a private meeting or a dinner dance.

Accommodating up to 100 guests for a theatre-style conference or 100 for dinner, it also has its own private foyer area, ideal for both refreshments and registration/drinks receptions.

Private Room 38 floor area: I 20m<sup>2</sup>

#### ADDITIONAL ROOMS

As well as these spectacular event spaces, we have a range of smaller rooms for more intimate meetings (or breakouts from your main event).

Ideal for 10 to 15 people, all our meeting spaces have complimentary high-speed Wi-Fi and intelligent AV.

#### DIMENSIONS & ACCESS

| NAME OF ROOM       | HEIGHT IN<br>M. | AREA<br>IN M² | LENGTH | WIDTH | DAY-LIGHT | FULLY<br>AIR-COND | 3 PHASE<br>POWER | GUEST LIFT ACCESS/<br>DISABLED ACCESS |
|--------------------|-----------------|---------------|--------|-------|-----------|-------------------|------------------|---------------------------------------|
| ATRIUM             | 7               | 522           | 17.71  | 29.27 | Y         | Y                 | Ν                | Y                                     |
| COMMONWEALTH SUITE | 4.4             | 502           | 37.74  | 14.65 | Υ         | Υ                 | Υ                | Y                                     |
| COMMONWEALTH EAST  | 4.4             | 272           | 21.44  | 14.65 | Y         | Υ                 | Υ                | Υ                                     |
| COMMONWEALTH WEST  | 4.4             | 230           | 16.3   | 14.65 | Υ         | Υ                 | Υ                | Υ                                     |
| COUNTY             | 3.6             | 400           | 18.81  | 22.32 | Ν         | Υ                 | Υ                | Υ                                     |
| COUNTY A           | 3.6             | 95            | 10.51  | 8.72  | N         | Υ                 | Υ                | Y                                     |
| COUNTY B           | 3.6             | 77            | 8.3    | 8.72  | Ν         | Υ                 | Υ                | Υ                                     |
| COUNTY C           | 3.6             | 125           | 10.51  | 13.61 | Ν         | Υ                 | Υ                | Υ                                     |
| COUNTY D           | 3.6             | 103           | 8.3    | 13.61 | Ν         | Υ                 | Υ                | Υ                                     |
| ROYAL              | 3.3             | 271           | 18.39  | 14.77 | Ν         | Υ                 | Υ                | Υ                                     |
| ROYAL A            | 3.3             | 64            | 7.37   | 8.9   | Ν         | Υ                 | Υ                | Y                                     |
| ROYAL B            | 3.3             | 64            | 7.4    | 8.9   | Ν         | Υ                 | Υ                | Υ                                     |
| ROYAL C            | 3.3             | 68            | 7.37   | 9.49  | Ν         | Υ                 | Υ                | Υ                                     |
| ROYAL D            | 3.3             | 75            | 7.4    | 9.49  | Ν         | Υ                 | Υ                | Y                                     |
| NEWBURY I          | 10              | 288           | 13.7   | 13    | Υ         | Υ                 | Υ                | N                                     |
| NEWBURY II         | 3.3             | 170           | 9.23   | 18.4  | Υ         | Υ                 | Υ                | N                                     |
| CONNAUGHT          | 2.6             | 154           | 13.05  | 11.85 | Υ         | Υ                 | Υ                | Υ                                     |
| CONNAUGHT A        | 2.6             | 77            | 6.51   | 11.85 | Υ         | Υ                 | Υ                | Υ                                     |
| CONNAUGHT B        | 2.6             | 77            | 6.54   | 11.85 | Υ         | Υ                 | Υ                | Υ                                     |
| PRIVATE ROOM       | 2.4             | 126           | 15.4   | 8.69  | Υ         | Υ                 | Ν                | Υ                                     |
| PRIVATE ROOM 12    | 2.4             | 120           | 15.45  | 7.78  | Υ         | Υ                 | Ν                | Y                                     |
| PRIVATE ROOM 15    | 2.5             | 14            | 4      | 3.2   | Ν         | Υ                 | Ν                | Υ                                     |
| PRIVATE ROOM 16    | 2.2             | 18            | 4.13   | 4.27  | Ν         | Υ                 | Ν                | Y                                     |
| PRIVATE ROOM 17    | 2.2             | 18            | 4.7    | 3.75  | Ν         | Υ                 | Ν                | Y                                     |
| PRIVATE ROOM 18    | 2.2             | 29            | 7.24   | 4.45  | Ν         | Υ                 | Ν                | Y                                     |
| PRIVATE ROOM 19    | 2.2             | 28            | 5.85   | 4.68  | Ν         | Υ                 | Ν                | Υ                                     |
| PRIVATE ROOM 30    | 2.3             | 20            | 6.51   | 2.97  | Y         | Y                 | Ν                | Υ                                     |
| PRIVATE ROOM 3 I   | 2.9             | 28            | 6.32   | 4.79  | Ν         | Y                 | Ν                | Υ                                     |
| PRIVATE ROOM 32    | 2.9             | 66            | 11.32  | 6.09  | Ν         | Y                 | Ν                | Υ                                     |
| PRIVATE ROOM 33    | 2.9             | 53            | 11.32  | 4.74  | Ν         | Y                 | Ν                | Υ                                     |
| PRIVATE ROOM 34    | 2.9             | 28            | 6.09   | 4.72  | Ν         | Y                 | Ν                | Υ                                     |
| PRIVATE ROOM 35    | 2.9             | 38            | 6.09   | 6.6   | Ν         | Y                 | Ν                | Υ                                     |
| PRIVATE ROOM 36    | 2.9             | 10            | 3.9    | 3.84  | Y         | Υ                 | Ν                | Y                                     |
| PRIVATE ROOM 37    | 2.9             | 20            | 4.39   | 5.7   | Υ         | Υ                 | Ν                | Υ                                     |
| PRIVATE ROOM 38    | 4.4             | 120           | 11.96  | 10    | Υ         | Υ                 | Ν                | Y                                     |
| PRIVATE ROOM 40    | 2.9             | 58            | 6.79   | 10.39 | Υ         | Υ                 | Ν                | Y                                     |
| PRIVATE ROOM 41    | 2.3             | 90            | 16.77  | 5.9   | N         | Υ                 | Ν                | Y                                     |
| PRIVATE ROOM 42    | 2.9             | 42            | 8.9    | 6.16  | N         | Υ                 | N                | Y                                     |

#### GUIDELINE CAPACITIES

| NAME OF ROOM       | THEATRE | CLASSROOM | BOARDROOM | USHAPE | CABARET | RECEPTION | LUNCH/DINNER |
|--------------------|---------|-----------|-----------|--------|---------|-----------|--------------|
|                    |         |           |           |        |         |           |              |
| ATRIUM             | -       | -         | -         | -      | -       | 500       | -            |
| COMMONWEALTH SUITE | 700     | 350       | -         | -      | 400     | 700       | 550          |
| COMMONWEALTH EAST  | 400     | 130       | -         | -      | 180     | 400       | 250          |
| COMMONWEALTH WEST  | 300     | 130       | -         | -      | 150     | 300       | 250          |
| COUNTY             | 500     | 230       | -         | -      | 230     | 500       | 350          |
| COUNTY A           | 100     | 50        | 32        | 20     | 50      | 100       | 60           |
| COUNTY B           | 70      | 40        | 32        | 28     | 40      | 100       | 50           |
| COUNTY C           | 120     | 72        | 36        | 34     | 80      | 100       | 100          |
| COUNTY D           | 90      | 65        | 36        | 32     | 50      | 100       | 60           |
| ROYAL              | 300     | 100       | -         | -      | 120     | 450       | 250          |
| ROYAL A            | 50      | 32        | 24        | 20     | 40      | 60        | 50           |
| ROYAL B            | 50      | 32        | 24        | 20     | 40      | 60        | 50           |
| ROYAL C            | 50      | 32        | 24        | 20     | 40      | 60        | 50           |
| ROYAL D            | 50      | 32        | 24        | 20     | 40      | 60        | 50           |
| NEWBURY I          | -       | -         | -         | -      | -       | 500       | 250          |
| NEWBURY II         | 150     | 80        | 70        | 60     | 120     | 300       | 150          |
| CONNAUGHT          | 150     | 60        | 42        | 42     | 80      | 100       | 120          |
| CONNAUGHT A        | 60      | 30        | 25        | 30     | 35      | 50        | 30           |
| CONNAUGHT B        | 60      | 30        | 25        | 30     | 35      | 50        | 30           |
| PRIVATE ROOM I I   | 100     | 70        | 40        | 35     | 70      | 125       | 100          |
| PRIVATE ROOM 12    | 100     | 70        | 40        | 35     | 70      | 125       | 100          |
| PRIVATE ROOM 15    | -       | -         | 4         | -      | -       | -         | -            |
| PRIVATE ROOM 16    | -       | -         | 6         | -      | -       | -         | -            |
| PRIVATE ROOM 17    | -       | -         | 8         | -      | -       | -         | -            |
| PRIVATE ROOM 18    | -       | -         | 14        | -      | -       | -         | -            |
| PRIVATE ROOM 19    | -       | -         | 12        | -      | -       | -         | -            |
| PRIVATE ROOM 30    | -       | -         | 8         | -      | -       | -         | -            |
| PRIVATE ROOM 3 I   | -       | -         | 12        | -      | -       | -         | 10           |
| PRIVATE ROOM 32    | 50      | 25        | 25        | 18     | 24      | 40        | 30           |
| PRIVATE ROOM 33    | 50      | 25        | 25        | 25     | 24      | 40        | 30           |
| PRIVATE ROOM 34    | 15      | 10        | 12        | 8      | -       | -         | 12           |
| PRIVATE ROOM 35    | 15      | 10        | 12        | 8      | -       | -         | 12           |
| PRIVATE ROOM 36    | -       | -         | 4         | -      | -       | -         | -            |
| PRIVATE ROOM 37    | -       | -         | 12        | -      | -       | -         | -            |
| PRIVATE ROOM 38    | 100     | 50        | 45        | 35     | 70      | 125       | 100          |
| PRIVATE ROOM 40    | 36      | 26        | 20        | 16     | 16      | 20        | 20           |
| PRIVATE ROOM 41    | 50      | 30        | 25        | 20     | 50      | 50        | 50           |
| PRIVATE ROOM 42    | 30      | 18        | 20        | 14     | 20      | 30        | 20           |