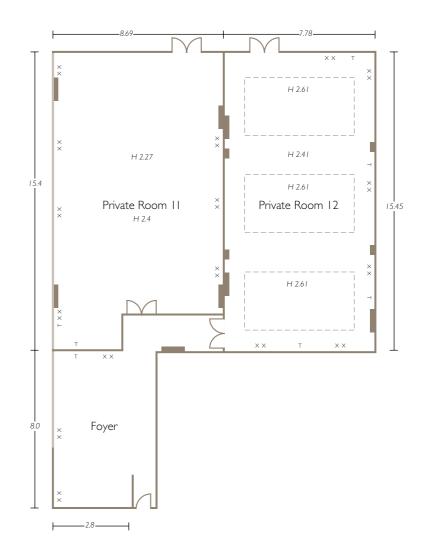

#### DIMENSIONS & ACCESS

| NAME OF ROOM       | HEIGHT IN<br>M. | AREA<br>IN M² | LENGTH | WIDTH | DAY-LIGHT | FULLY<br>AIR-COND | 3 PHASE<br>POWER | GUEST LIFT ACCESS/<br>DISABLED ACCESS |
|--------------------|-----------------|---------------|--------|-------|-----------|-------------------|------------------|---------------------------------------|
| ATRIUM             | 7               | 522           | 17.71  | 29.27 | Y         | Y                 | Ν                | Y                                     |
| COMMONWEALTH SUITE | 4.4             | 502           | 37.74  | 14.65 | Υ         | Υ                 | Υ                | Y                                     |
| COMMONWEALTH EAST  | 4.4             | 272           | 21.44  | 14.65 | Y         | Υ                 | Υ                | Υ                                     |
| COMMONWEALTH WEST  | 4.4             | 230           | 16.3   | 14.65 | Υ         | Υ                 | Υ                | Υ                                     |
| COUNTY             | 3.6             | 400           | 18.81  | 22.32 | Ν         | Υ                 | Υ                | Υ                                     |
| COUNTY A           | 3.6             | 95            | 10.51  | 8.72  | N         | Υ                 | Υ                | Y                                     |
| COUNTY B           | 3.6             | 77            | 8.3    | 8.72  | Ν         | Υ                 | Υ                | Υ                                     |
| COUNTY C           | 3.6             | 125           | 10.51  | 13.61 | Ν         | Υ                 | Υ                | Υ                                     |
| COUNTY D           | 3.6             | 103           | 8.3    | 13.61 | Ν         | Υ                 | Υ                | Υ                                     |
| ROYAL              | 3.3             | 271           | 18.39  | 14.77 | Ν         | Υ                 | Υ                | Υ                                     |
| ROYAL A            | 3.3             | 64            | 7.37   | 8.9   | Ν         | Υ                 | Υ                | Y                                     |
| ROYAL B            | 3.3             | 64            | 7.4    | 8.9   | Ν         | Υ                 | Υ                | Υ                                     |
| ROYAL C            | 3.3             | 68            | 7.37   | 9.49  | Ν         | Υ                 | Υ                | Υ                                     |
| ROYAL D            | 3.3             | 75            | 7.4    | 9.49  | Ν         | Υ                 | Υ                | Y                                     |
| NEWBURY I          | 10              | 288           | 13.7   | 13    | Υ         | Υ                 | Υ                | N                                     |
| NEWBURY II         | 3.3             | 170           | 9.23   | 18.4  | Υ         | Υ                 | Υ                | N                                     |
| CONNAUGHT          | 2.6             | 154           | 13.05  | 11.85 | Υ         | Υ                 | Υ                | Υ                                     |
| CONNAUGHT A        | 2.6             | 77            | 6.51   | 11.85 | Υ         | Υ                 | Υ                | Υ                                     |
| CONNAUGHT B        | 2.6             | 77            | 6.54   | 11.85 | Υ         | Υ                 | Υ                | Υ                                     |
| PRIVATE ROOM       | 2.4             | 126           | 15.4   | 8.69  | Υ         | Υ                 | Ν                | Υ                                     |
| PRIVATE ROOM 12    | 2.4             | 120           | 15.45  | 7.78  | Υ         | Υ                 | Ν                | Y                                     |
| PRIVATE ROOM 15    | 2.5             | 14            | 4      | 3.2   | Ν         | Υ                 | Ν                | Υ                                     |
| PRIVATE ROOM 16    | 2.2             | 18            | 4.13   | 4.27  | Ν         | Υ                 | Ν                | Y                                     |
| PRIVATE ROOM 17    | 2.2             | 18            | 4.7    | 3.75  | Ν         | Υ                 | Ν                | Y                                     |
| PRIVATE ROOM 18    | 2.2             | 29            | 7.24   | 4.45  | Ν         | Υ                 | Ν                | Y                                     |
| PRIVATE ROOM 19    | 2.2             | 28            | 5.85   | 4.68  | Ν         | Υ                 | Ν                | Υ                                     |
| PRIVATE ROOM 30    | 2.3             | 20            | 6.51   | 2.97  | Y         | Y                 | Ν                | Υ                                     |
| PRIVATE ROOM 3 I   | 2.9             | 28            | 6.32   | 4.79  | Ν         | Y                 | Ν                | Υ                                     |
| PRIVATE ROOM 32    | 2.9             | 66            | 11.32  | 6.09  | Ν         | Y                 | Ν                | Υ                                     |
| PRIVATE ROOM 33    | 2.9             | 53            | 11.32  | 4.74  | Ν         | Y                 | Ν                | Υ                                     |
| PRIVATE ROOM 34    | 2.9             | 28            | 6.09   | 4.72  | Ν         | Y                 | Ν                | Υ                                     |
| PRIVATE ROOM 35    | 2.9             | 38            | 6.09   | 6.6   | Ν         | Y                 | Ν                | Υ                                     |
| PRIVATE ROOM 36    | 2.9             | 10            | 3.9    | 3.84  | Y         | Υ                 | Ν                | Y                                     |
| PRIVATE ROOM 37    | 2.9             | 20            | 4.39   | 5.7   | Υ         | Υ                 | Ν                | Υ                                     |
| PRIVATE ROOM 38    | 4.4             | 120           | 11.96  | 10    | Υ         | Υ                 | Ν                | Y                                     |
| PRIVATE ROOM 40    | 2.9             | 58            | 6.79   | 10.39 | Υ         | Υ                 | Ν                | Y                                     |
| PRIVATE ROOM 41    | 2.3             | 90            | 16.77  | 5.9   | N         | Υ                 | Ν                | Y                                     |
| PRIVATE ROOM 42    | 2.9             | 42            | 8.9    | 6.16  | N         | Υ                 | N                | Y                                     |

#### GUIDELINE CAPACITIES

| NAME OF ROOM       | THEATRE | CLASSROOM | BOARDROOM | USHAPE | CABARET | RECEPTION | LUNCH/DINNER |
|--------------------|---------|-----------|-----------|--------|---------|-----------|--------------|
|                    |         |           |           |        |         |           |              |
| ATRIUM             | -       | -         | -         | -      | -       | 500       | -            |
| COMMONWEALTH SUITE | 700     | 350       | -         | -      | 400     | 700       | 550          |
| COMMONWEALTH EAST  | 400     | 130       | -         | -      | 180     | 400       | 250          |
| COMMONWEALTH WEST  | 300     | 130       | -         | -      | 150     | 300       | 250          |
| COUNTY             | 500     | 230       | -         | -      | 230     | 500       | 350          |
| COUNTY A           | 100     | 50        | 32        | 20     | 50      | 100       | 60           |
| COUNTY B           | 70      | 40        | 32        | 28     | 40      | 100       | 50           |
| COUNTY C           | 120     | 72        | 36        | 34     | 80      | 100       | 100          |
| COUNTY D           | 90      | 65        | 36        | 32     | 50      | 100       | 60           |
| ROYAL              | 300     | 100       | -         | -      | 120     | 450       | 250          |
| ROYAL A            | 50      | 32        | 24        | 20     | 40      | 60        | 50           |
| ROYAL B            | 50      | 32        | 24        | 20     | 40      | 60        | 50           |
| ROYAL C            | 50      | 32        | 24        | 20     | 40      | 60        | 50           |
| ROYAL D            | 50      | 32        | 24        | 20     | 40      | 60        | 50           |
| NEWBURY I          | -       | -         | -         | -      | -       | 500       | 250          |
| NEWBURY II         | 150     | 80        | 70        | 60     | 120     | 300       | 150          |
| CONNAUGHT          | 150     | 60        | 42        | 42     | 80      | 100       | 120          |
| CONNAUGHT A        | 60      | 30        | 25        | 30     | 35      | 50        | 30           |
| CONNAUGHT B        | 60      | 30        | 25        | 30     | 35      | 50        | 30           |
| PRIVATE ROOM I I   | 100     | 70        | 40        | 35     | 70      | 125       | 100          |
| PRIVATE ROOM 12    | 100     | 70        | 40        | 35     | 70      | 125       | 100          |
| PRIVATE ROOM 15    | -       | -         | 4         | -      | -       | -         | -            |
| PRIVATE ROOM 16    | -       | -         | 6         | -      | -       | -         | -            |
| PRIVATE ROOM 17    | -       | -         | 8         | -      | -       | -         | -            |
| PRIVATE ROOM 18    | -       | -         | 14        | -      | -       | -         | -            |
| PRIVATE ROOM 19    | -       | -         | 12        | -      | -       | -         | -            |
| PRIVATE ROOM 30    | -       | -         | 8         | -      | -       | -         | -            |
| PRIVATE ROOM 3 I   | -       | -         | 12        | -      | -       | -         | 10           |
| PRIVATE ROOM 32    | 50      | 25        | 25        | 18     | 24      | 40        | 30           |
| PRIVATE ROOM 33    | 50      | 25        | 25        | 25     | 24      | 40        | 30           |
| PRIVATE ROOM 34    | 15      | 10        | 12        | 8      | -       | -         | 12           |
| PRIVATE ROOM 35    | 15      | 10        | 12        | 8      | -       | -         | 12           |
| PRIVATE ROOM 36    | -       | -         | 4         | -      | -       | -         | -            |
| PRIVATE ROOM 37    | -       | -         | 12        | -      | -       | -         | -            |
| PRIVATE ROOM 38    | 100     | 50        | 45        | 35     | 70      | 125       | 100          |
| PRIVATE ROOM 40    | 36      | 26        | 20        | 16     | 16      | 20        | 20           |
| PRIVATE ROOM 41    | 50      | 30        | 25        | 20     | 50      | 50        | 50           |
| PRIVATE ROOM 42    | 30      | 18        | 20        | 14     | 20      | 30        | 20           |