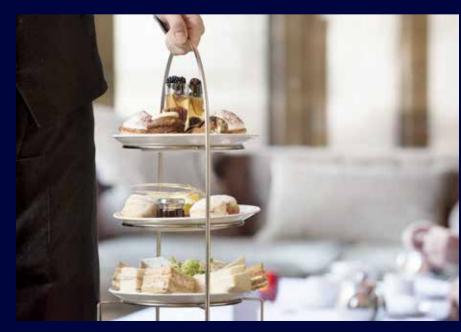

# FOODTO WAKE YOU UP FOODTO WIND YOU DOWN

AT THE RADISSON BLU EDWARDIAN HEATHROW, WE CAN CATER TO MOST TASTES, MOST EVENT BUDGETS AND ANY TIME OF DAY.

For events, we offer a wide range of menus, options and catering styles, including:

- Breakfast (breakfast canapes, continental breakfast, English breakfast)
- Refreshers and energisers throughout the day (from tea, coffee and muffins to full afternoon tea)
- Soup, sandwiches and salads (with a full salad bar in your meeting room)
- Working lunches (open sandwiches, salads, hot mains and desserts)
- Bento boxes (up to 30 people)
- Restaurant buffet
- Pre-dinner canapes
- Live cooking
- International themed buffets
- Formal seated lunches and dinners

We also have an extensive list of wines, old world and new, including dessert wines and Champagnes.