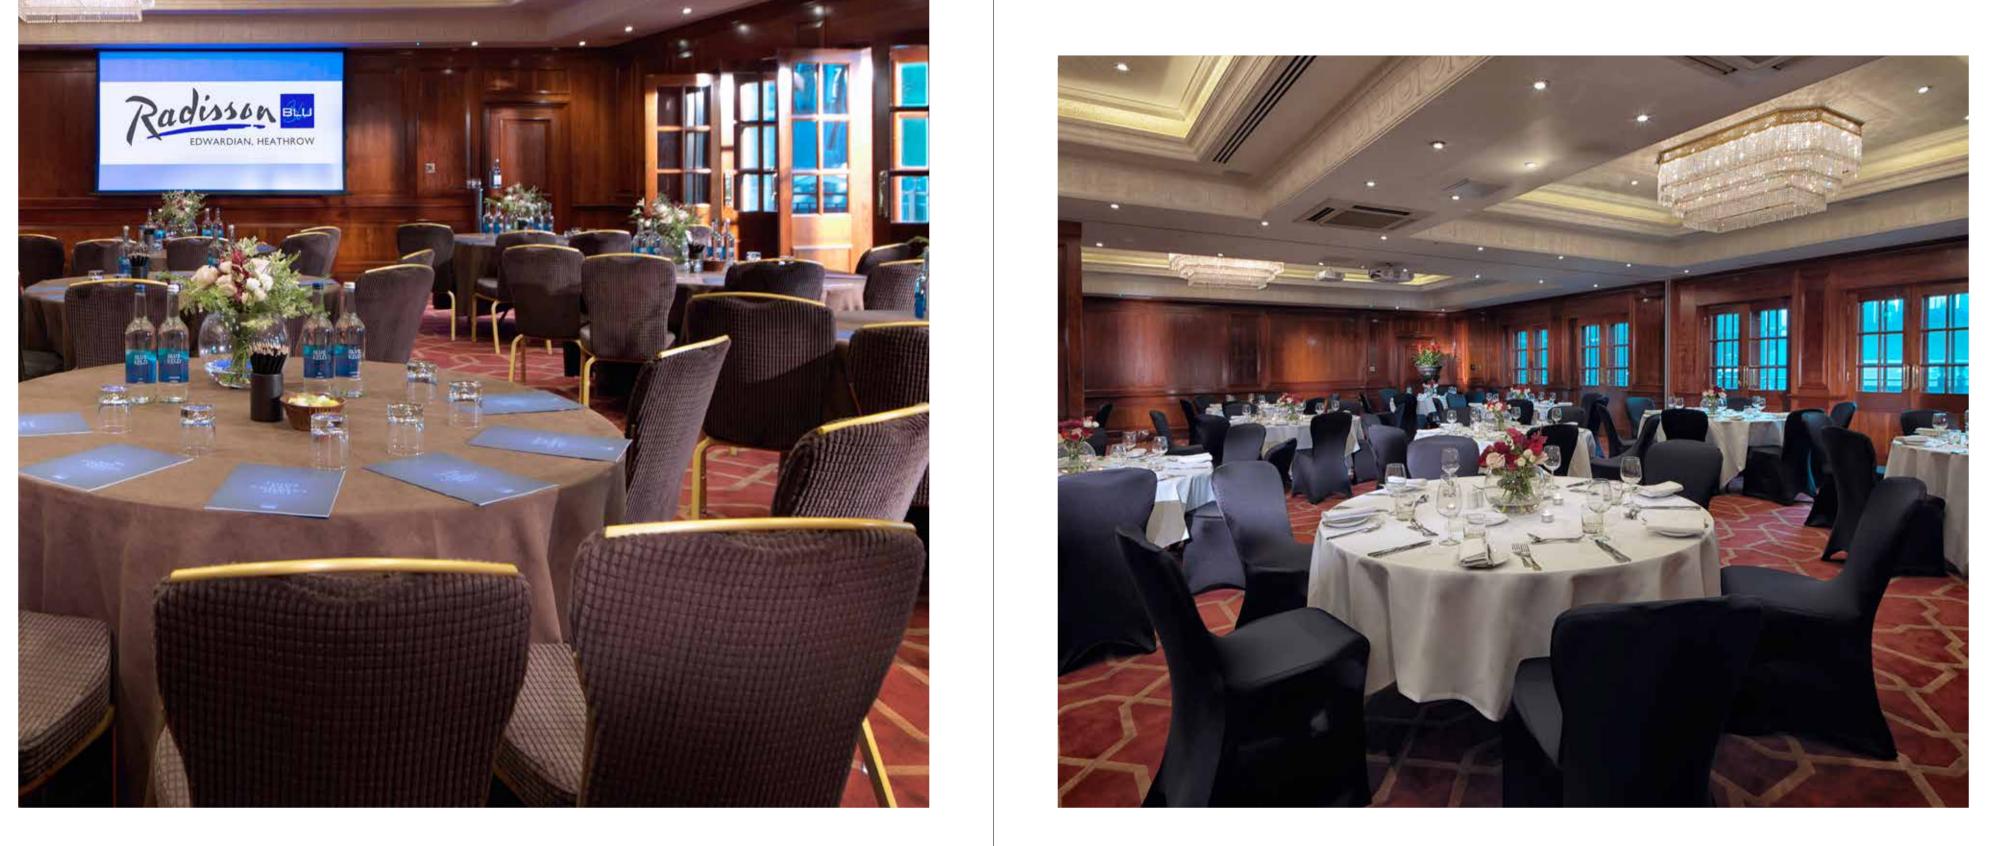

#### THE COMMONWEALTH SUITE

This is a beautifully designed space for up to 700 guests or delegates. Flooded with natural daylight, it is also surrounded by supremely versatile smaller spaces that can be used as breakout rooms, or for smaller sessions.

Opening on to the glorious hotel Atrium, the Commonwealth Suite is an ideal setting for exhibitions, conferences, parties and weddings.

Commonwealth Suite floor area: 502m<sup>2</sup> Atrium floor area: 522m<sup>2</sup>

#### THE ATRIUM

The Atrium has dramatic water features that help to create a relaxed, stylish atmosphere for delegates, either in refreshment breaks or for pre- and after-dinner drinks.

Between the Commonwealth Suite and Atrium is our Business Centre, where we can easily assist with logistics or last-minute requests.