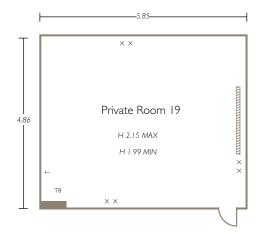

#### DIMENSIONS & ACCESS

| NAME OF ROOM       | HEIGHT IN<br>M. | AREA<br>IN M² | LENGTH | WIDTH | DAY-LIGHT | FULLY<br>AIR-COND | 3 PHASE<br>POWER | GUEST LIFT ACCESS/<br>DISABLED ACCESS |
|--------------------|-----------------|---------------|--------|-------|-----------|-------------------|------------------|---------------------------------------|
| ATRIUM             | 7               | 522           | 17.71  | 29.27 | Y         | Y                 | Ν                | Y                                     |
| COMMONWEALTH SUITE | 4.4             | 502           | 37.74  | 14.65 | Υ         | Υ                 | Υ                | Y                                     |
| COMMONWEALTH EAST  | 4.4             | 272           | 21.44  | 14.65 | Y         | Υ                 | Υ                | Υ                                     |
| COMMONWEALTH WEST  | 4.4             | 230           | 16.3   | 14.65 | Υ         | Υ                 | Υ                | Υ                                     |
| COUNTY             | 3.6             | 400           | 18.81  | 22.32 | Ν         | Υ                 | Υ                | Υ                                     |
| COUNTY A           | 3.6             | 95            | 10.51  | 8.72  | N         | Υ                 | Υ                | Y                                     |
| COUNTY B           | 3.6             | 77            | 8.3    | 8.72  | Ν         | Υ                 | Υ                | Υ                                     |
| COUNTY C           | 3.6             | 125           | 10.51  | 13.61 | Ν         | Υ                 | Υ                | Υ                                     |
| COUNTY D           | 3.6             | 103           | 8.3    | 13.61 | Ν         | Υ                 | Υ                | Υ                                     |
| ROYAL              | 3.3             | 271           | 18.39  | 14.77 | Ν         | Υ                 | Υ                | Υ                                     |
| ROYAL A            | 3.3             | 64            | 7.37   | 8.9   | Ν         | Υ                 | Υ                | Y                                     |
| ROYAL B            | 3.3             | 64            | 7.4    | 8.9   | Ν         | Υ                 | Υ                | Υ                                     |
| ROYAL C            | 3.3             | 68            | 7.37   | 9.49  | Ν         | Υ                 | Υ                | Υ                                     |
| ROYAL D            | 3.3             | 75            | 7.4    | 9.49  | Ν         | Υ                 | Υ                | Y                                     |
| NEWBURY I          | 10              | 288           | 13.7   | 13    | Υ         | Υ                 | Υ                | N                                     |
| NEWBURY II         | 3.3             | 170           | 9.23   | 18.4  | Υ         | Υ                 | Υ                | N                                     |
| CONNAUGHT          | 2.6             | 154           | 13.05  | 11.85 | Υ         | Υ                 | Υ                | Υ                                     |
| CONNAUGHT A        | 2.6             | 77            | 6.51   | 11.85 | Υ         | Υ                 | Υ                | Υ                                     |
| CONNAUGHT B        | 2.6             | 77            | 6.54   | 11.85 | Υ         | Υ                 | Υ                | Υ                                     |
| PRIVATE ROOM       | 2.4             | 126           | 15.4   | 8.69  | Υ         | Υ                 | Ν                | Υ                                     |
| PRIVATE ROOM 12    | 2.4             | 120           | 15.45  | 7.78  | Υ         | Υ                 | Ν                | Y                                     |
| PRIVATE ROOM 15    | 2.5             | 14            | 4      | 3.2   | Ν         | Υ                 | Ν                | Υ                                     |
| PRIVATE ROOM 16    | 2.2             | 18            | 4.13   | 4.27  | Ν         | Υ                 | Ν                | Y                                     |
| PRIVATE ROOM 17    | 2.2             | 18            | 4.7    | 3.75  | Ν         | Υ                 | Ν                | Y                                     |
| PRIVATE ROOM 18    | 2.2             | 29            | 7.24   | 4.45  | Ν         | Υ                 | Ν                | Y                                     |
| PRIVATE ROOM 19    | 2.2             | 28            | 5.85   | 4.68  | Ν         | Υ                 | Ν                | Υ                                     |
| PRIVATE ROOM 30    | 2.3             | 20            | 6.51   | 2.97  | Y         | Y                 | Ν                | Υ                                     |
| PRIVATE ROOM 3 I   | 2.9             | 28            | 6.32   | 4.79  | Ν         | Y                 | Ν                | Υ                                     |
| PRIVATE ROOM 32    | 2.9             | 66            | 11.32  | 6.09  | Ν         | Y                 | Ν                | Υ                                     |
| PRIVATE ROOM 33    | 2.9             | 53            | 11.32  | 4.74  | Ν         | Y                 | Ν                | Υ                                     |
| PRIVATE ROOM 34    | 2.9             | 28            | 6.09   | 4.72  | Ν         | Y                 | Ν                | Υ                                     |
| PRIVATE ROOM 35    | 2.9             | 38            | 6.09   | 6.6   | Ν         | Y                 | Ν                | Υ                                     |
| PRIVATE ROOM 36    | 2.9             | 10            | 3.9    | 3.84  | Y         | Υ                 | Ν                | Y                                     |
| PRIVATE ROOM 37    | 2.9             | 20            | 4.39   | 5.7   | Υ         | Υ                 | Ν                | Υ                                     |
| PRIVATE ROOM 38    | 4.4             | 120           | 11.96  | 10    | Υ         | Υ                 | Ν                | Y                                     |
| PRIVATE ROOM 40    | 2.9             | 58            | 6.79   | 10.39 | Υ         | Υ                 | Ν                | Y                                     |
| PRIVATE ROOM 41    | 2.3             | 90            | 16.77  | 5.9   | N         | Υ                 | Ν                | Y                                     |
| PRIVATE ROOM 42    | 2.9             | 42            | 8.9    | 6.16  | N         | Υ                 | N                | Y                                     |

#### GUIDELINE CAPACITIES

| NAME OF ROOM       | THEATRE | CLASSROOM | BOARDROOM | USHAPE | CABARET | RECEPTION | LUNCH/DINNER |
|--------------------|---------|-----------|-----------|--------|---------|-----------|--------------|
|                    |         |           |           |        |         |           |              |
| ATRIUM             | -       | -         | -         | -      | -       | 500       | -            |
| COMMONWEALTH SUITE | 700     | 350       | -         | -      | 400     | 700       | 550          |
| COMMONWEALTH EAST  | 400     | 130       | -         | -      | 180     | 400       | 250          |
| COMMONWEALTH WEST  | 300     | 130       | -         | -      | 150     | 300       | 250          |
| COUNTY             | 500     | 230       | -         | -      | 230     | 500       | 350          |
| COUNTY A           | 100     | 50        | 32        | 20     | 50      | 100       | 60           |
| COUNTY B           | 70      | 40        | 32        | 28     | 40      | 100       | 50           |
| COUNTY C           | 120     | 72        | 36        | 34     | 80      | 100       | 100          |
| COUNTY D           | 90      | 65        | 36        | 32     | 50      | 100       | 60           |
| ROYAL              | 300     | 100       | -         | -      | 120     | 450       | 250          |
| ROYAL A            | 50      | 32        | 24        | 20     | 40      | 60        | 50           |
| ROYAL B            | 50      | 32        | 24        | 20     | 40      | 60        | 50           |
| ROYAL C            | 50      | 32        | 24        | 20     | 40      | 60        | 50           |
| ROYAL D            | 50      | 32        | 24        | 20     | 40      | 60        | 50           |
| NEWBURY I          | -       | -         | -         | -      | -       | 500       | 250          |
| NEWBURY II         | 150     | 80        | 70        | 60     | 120     | 300       | 150          |
| CONNAUGHT          | 150     | 60        | 42        | 42     | 80      | 100       | 120          |
| CONNAUGHT A        | 60      | 30        | 25        | 30     | 35      | 50        | 30           |
| CONNAUGHT B        | 60      | 30        | 25        | 30     | 35      | 50        | 30           |
| PRIVATE ROOM I I   | 100     | 70        | 40        | 35     | 70      | 125       | 100          |
| PRIVATE ROOM 12    | 100     | 70        | 40        | 35     | 70      | 125       | 100          |
| PRIVATE ROOM 15    | -       | -         | 4         | -      | -       | -         | -            |
| PRIVATE ROOM 16    | -       | -         | 6         | -      | -       | -         | -            |
| PRIVATE ROOM 17    | -       | -         | 8         | -      | -       | -         | -            |
| PRIVATE ROOM 18    | -       | -         | 14        | -      | -       | -         | -            |
| PRIVATE ROOM 19    | -       | -         | 12        | -      | -       | -         | -            |
| PRIVATE ROOM 30    | -       | -         | 8         | -      | -       | -         | -            |
| PRIVATE ROOM 3 I   | -       | -         | 12        | -      | -       | -         | 10           |
| PRIVATE ROOM 32    | 50      | 25        | 25        | 18     | 24      | 40        | 30           |
| PRIVATE ROOM 33    | 50      | 25        | 25        | 25     | 24      | 40        | 30           |
| PRIVATE ROOM 34    | 15      | 10        | 12        | 8      | -       | -         | 12           |
| PRIVATE ROOM 35    | 15      | 10        | 12        | 8      | -       | -         | 12           |
| PRIVATE ROOM 36    | -       | -         | 4         | -      | -       | -         | -            |
| PRIVATE ROOM 37    | -       | -         | 12        | -      | -       | -         | -            |
| PRIVATE ROOM 38    | 100     | 50        | 45        | 35     | 70      | 125       | 100          |
| PRIVATE ROOM 40    | 36      | 26        | 20        | 16     | 16      | 20        | 20           |
| PRIVATE ROOM 41    | 50      | 30        | 25        | 20     | 50      | 50        | 50           |
| PRIVATE ROOM 42    | 30      | 18        | 20        | 14     | 20      | 30        | 20           |