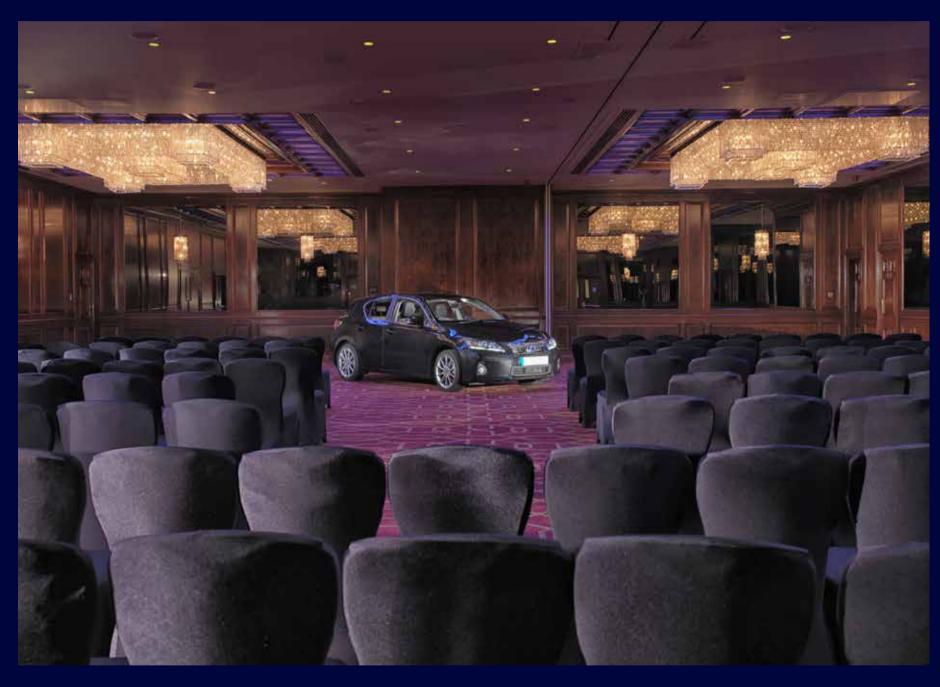

#### THE COMMONWEALTH SUITE

This is a beautifully designed space for up to 700 guests or delegates. Flooded with natural daylight, it is also surrounded by supremely versatile smaller spaces that can be used as breakout rooms, or for smaller sessions.

Opening on to the glorious hotel Atrium, the Commonwealth Suite is an ideal setting for exhibitions, conferences, parties and weddings.

Commonwealth Suite floor area: 502m<sup>2</sup> Atrium floor area: 522m<sup>2</sup>