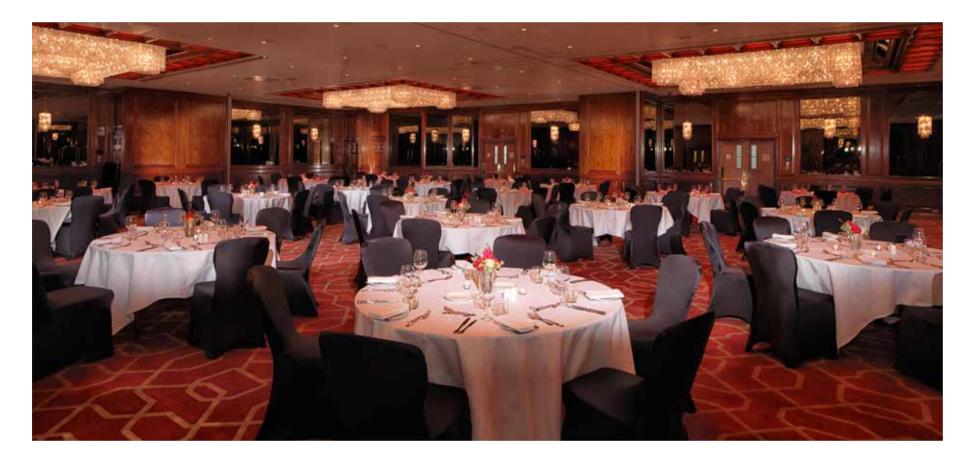

#### THE COMMONWEALTH SUITE

This is a beautifully designed space for up to 700 guests or delegates. Flooded with natural daylight, it is also surrounded by supremely versatile smaller spaces that can be used as breakout rooms, or for smaller sessions.

Opening on to the glorious hotel Atrium, the Commonwealth Suite is an ideal setting for exhibitions, conferences, parties and weddings.

Commonwealth Suite floor area: 502m<sup>2</sup> Atrium floor area: 522m<sup>2</sup>