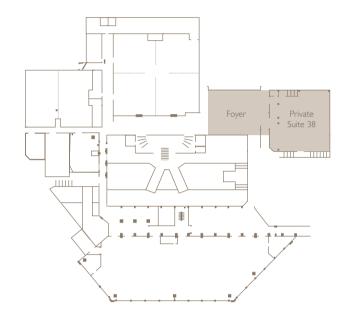

#### PRIVATE SUITE 38 AND FOYER

Light, airy and situated well away from the bustle of the rest of the hotel, this is a more intimate space that is perfect for medium-sized events like a private meeting or a dinner dance.

Accommodating up to 100 guests for a theatre-style conference or 100 for dinner, it also has its own private foyer area, ideal for both refreshments and registration/drinks receptions.

Private Room 38 floor area: I 20m<sup>2</sup>