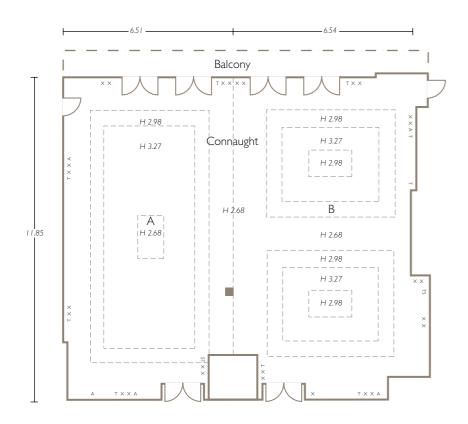

#### THE CONNAUGHT SUITE

Situated at the heart of the hotel's conference "hub", this elegant suite can host up to 150 guests for a theatre-style conference, or 120 for dinner.

If natural daylight is a "must" for your event, this room is perfect during the day; in the evening, stunning chandeliers create an atmosphere that is both warm and sophisticated.

The central partition provides extra versatility, as the space can be easily divided for breakout sessions, lunches or pre-drinks.

Connaught suite floor area: 154m<sup>2</sup> Royal Suite floor area: 271 m<sup>2</sup>

#### DIMENSIONS & ACCESS

| NAME OF ROOM       | HEIGHT IN<br>M. | AREA<br>IN M² | LENGTH | WIDTH | DAY-LIGHT | FULLY<br>AIR-COND | 3 PHASE<br>POWER | GUEST LIFT ACCESS/<br>DISABLED ACCESS |
|--------------------|-----------------|---------------|--------|-------|-----------|-------------------|------------------|---------------------------------------|
| ATRIUM             | 7               | 522           | 17.71  | 29.27 | Y         | Y                 | Ν                | Y                                     |
| COMMONWEALTH SUITE | 4.4             | 502           | 37.74  | 14.65 | Υ         | Υ                 | Υ                | Y                                     |
| COMMONWEALTH EAST  | 4.4             | 272           | 21.44  | 14.65 | Y         | Υ                 | Υ                | Υ                                     |
| COMMONWEALTH WEST  | 4.4             | 230           | 16.3   | 14.65 | Υ         | Υ                 | Υ                | Υ                                     |
| COUNTY             | 3.6             | 400           | 18.81  | 22.32 | Ν         | Υ                 | Υ                | Υ                                     |
| COUNTY A           | 3.6             | 95            | 10.51  | 8.72  | N         | Υ                 | Υ                | Y                                     |
| COUNTY B           | 3.6             | 77            | 8.3    | 8.72  | Ν         | Υ                 | Υ                | Υ                                     |
| COUNTY C           | 3.6             | 125           | 10.51  | 13.61 | Ν         | Υ                 | Υ                | Υ                                     |
| COUNTY D           | 3.6             | 103           | 8.3    | 13.61 | Ν         | Υ                 | Υ                | Υ                                     |
| ROYAL              | 3.3             | 271           | 18.39  | 14.77 | Ν         | Υ                 | Υ                | Υ                                     |
| ROYAL A            | 3.3             | 64            | 7.37   | 8.9   | Ν         | Υ                 | Υ                | Y                                     |
| ROYAL B            | 3.3             | 64            | 7.4    | 8.9   | Ν         | Υ                 | Υ                | Υ                                     |
| ROYAL C            | 3.3             | 68            | 7.37   | 9.49  | Ν         | Υ                 | Υ                | Υ                                     |
| ROYAL D            | 3.3             | 75            | 7.4    | 9.49  | Ν         | Υ                 | Υ                | Y                                     |
| NEWBURY I          | 10              | 288           | 13.7   | 13    | Υ         | Υ                 | Υ                | N                                     |
| NEWBURY II         | 3.3             | 170           | 9.23   | 18.4  | Υ         | Υ                 | Υ                | N                                     |
| CONNAUGHT          | 2.6             | 154           | 13.05  | 11.85 | Υ         | Υ                 | Υ                | Υ                                     |
| CONNAUGHT A        | 2.6             | 77            | 6.51   | 11.85 | Υ         | Υ                 | Υ                | Υ                                     |
| CONNAUGHT B        | 2.6             | 77            | 6.54   | 11.85 | Υ         | Υ                 | Υ                | Υ                                     |
| PRIVATE ROOM       | 2.4             | 126           | 15.4   | 8.69  | Υ         | Υ                 | Ν                | Υ                                     |
| PRIVATE ROOM 12    | 2.4             | 120           | 15.45  | 7.78  | Υ         | Υ                 | Ν                | Y                                     |
| PRIVATE ROOM 15    | 2.5             | 14            | 4      | 3.2   | Ν         | Υ                 | Ν                | Υ                                     |
| PRIVATE ROOM 16    | 2.2             | 18            | 4.13   | 4.27  | Ν         | Υ                 | Ν                | Y                                     |
| PRIVATE ROOM 17    | 2.2             | 18            | 4.7    | 3.75  | Ν         | Υ                 | Ν                | Y                                     |
| PRIVATE ROOM 18    | 2.2             | 29            | 7.24   | 4.45  | Ν         | Υ                 | Ν                | Y                                     |
| PRIVATE ROOM 19    | 2.2             | 28            | 5.85   | 4.68  | Ν         | Υ                 | Ν                | Υ                                     |
| PRIVATE ROOM 30    | 2.3             | 20            | 6.51   | 2.97  | Y         | Y                 | Ν                | Υ                                     |
| PRIVATE ROOM 3 I   | 2.9             | 28            | 6.32   | 4.79  | Ν         | Y                 | Ν                | Υ                                     |
| PRIVATE ROOM 32    | 2.9             | 66            | 11.32  | 6.09  | Ν         | Y                 | Ν                | Υ                                     |
| PRIVATE ROOM 33    | 2.9             | 53            | 11.32  | 4.74  | Ν         | Y                 | Ν                | Υ                                     |
| PRIVATE ROOM 34    | 2.9             | 28            | 6.09   | 4.72  | Ν         | Y                 | Ν                | Υ                                     |
| PRIVATE ROOM 35    | 2.9             | 38            | 6.09   | 6.6   | Ν         | Y                 | Ν                | Υ                                     |
| PRIVATE ROOM 36    | 2.9             | 10            | 3.9    | 3.84  | Y         | Υ                 | Ν                | Y                                     |
| PRIVATE ROOM 37    | 2.9             | 20            | 4.39   | 5.7   | Υ         | Υ                 | Ν                | Υ                                     |
| PRIVATE ROOM 38    | 4.4             | 120           | 11.96  | 10    | Υ         | Υ                 | Ν                | Y                                     |
| PRIVATE ROOM 40    | 2.9             | 58            | 6.79   | 10.39 | Υ         | Υ                 | Ν                | Y                                     |
| PRIVATE ROOM 41    | 2.3             | 90            | 16.77  | 5.9   | N         | Υ                 | Ν                | Y                                     |
| PRIVATE ROOM 42    | 2.9             | 42            | 8.9    | 6.16  | N         | Υ                 | N                | Y                                     |

#### GUIDELINE CAPACITIES

| NAME OF ROOM       | THEATRE | CLASSROOM | BOARDROOM | USHAPE | CABARET | RECEPTION | LUNCH/DINNER |
|--------------------|---------|-----------|-----------|--------|---------|-----------|--------------|
|                    |         |           |           |        |         |           |              |
| ATRIUM             | -       | -         | -         | -      | -       | 500       | -            |
| COMMONWEALTH SUITE | 700     | 350       | -         | -      | 400     | 700       | 550          |
| COMMONWEALTH EAST  | 400     | 130       | -         | -      | 180     | 400       | 250          |
| COMMONWEALTH WEST  | 300     | 130       | -         | -      | 150     | 300       | 250          |
| COUNTY             | 500     | 230       | -         | -      | 230     | 500       | 350          |
| COUNTY A           | 100     | 50        | 32        | 20     | 50      | 100       | 60           |
| COUNTY B           | 70      | 40        | 32        | 28     | 40      | 100       | 50           |
| COUNTY C           | 120     | 72        | 36        | 34     | 80      | 100       | 100          |
| COUNTY D           | 90      | 65        | 36        | 32     | 50      | 100       | 60           |
| ROYAL              | 300     | 100       | -         | -      | 120     | 450       | 250          |
| ROYAL A            | 50      | 32        | 24        | 20     | 40      | 60        | 50           |
| ROYAL B            | 50      | 32        | 24        | 20     | 40      | 60        | 50           |
| ROYAL C            | 50      | 32        | 24        | 20     | 40      | 60        | 50           |
| ROYAL D            | 50      | 32        | 24        | 20     | 40      | 60        | 50           |
| NEWBURY I          | -       | -         | -         | -      | -       | 500       | 250          |
| NEWBURY II         | 150     | 80        | 70        | 60     | 120     | 300       | 150          |
| CONNAUGHT          | 150     | 60        | 42        | 42     | 80      | 100       | 120          |
| CONNAUGHT A        | 60      | 30        | 25        | 30     | 35      | 50        | 30           |
| CONNAUGHT B        | 60      | 30        | 25        | 30     | 35      | 50        | 30           |
| PRIVATE ROOM I I   | 100     | 70        | 40        | 35     | 70      | 125       | 100          |
| PRIVATE ROOM 12    | 100     | 70        | 40        | 35     | 70      | 125       | 100          |
| PRIVATE ROOM 15    | -       | -         | 4         | -      | -       | -         | -            |
| PRIVATE ROOM 16    | -       | -         | 6         | -      | -       | -         | -            |
| PRIVATE ROOM 17    | -       | -         | 8         | -      | -       | -         | -            |
| PRIVATE ROOM 18    | -       | -         | 14        | -      | -       | -         | -            |
| PRIVATE ROOM 19    | -       | -         | 12        | -      | -       | -         | -            |
| PRIVATE ROOM 30    | -       | -         | 8         | -      | -       | -         | -            |
| PRIVATE ROOM 3 I   | -       | -         | 12        | -      | -       | -         | 10           |
| PRIVATE ROOM 32    | 50      | 25        | 25        | 18     | 24      | 40        | 30           |
| PRIVATE ROOM 33    | 50      | 25        | 25        | 25     | 24      | 40        | 30           |
| PRIVATE ROOM 34    | 15      | 10        | 12        | 8      | -       | -         | 12           |
| PRIVATE ROOM 35    | 15      | 10        | 12        | 8      | -       | -         | 12           |
| PRIVATE ROOM 36    | -       | -         | 4         | -      | -       | -         | -            |
| PRIVATE ROOM 37    | -       | -         | 12        | -      | -       | -         | -            |
| PRIVATE ROOM 38    | 100     | 50        | 45        | 35     | 70      | 125       | 100          |
| PRIVATE ROOM 40    | 36      | 26        | 20        | 16     | 16      | 20        | 20           |
| PRIVATE ROOM 41    | 50      | 30        | 25        | 20     | 50      | 50        | 50           |
| PRIVATE ROOM 42    | 30      | 18        | 20        | 14     | 20      | 30        | 20           |