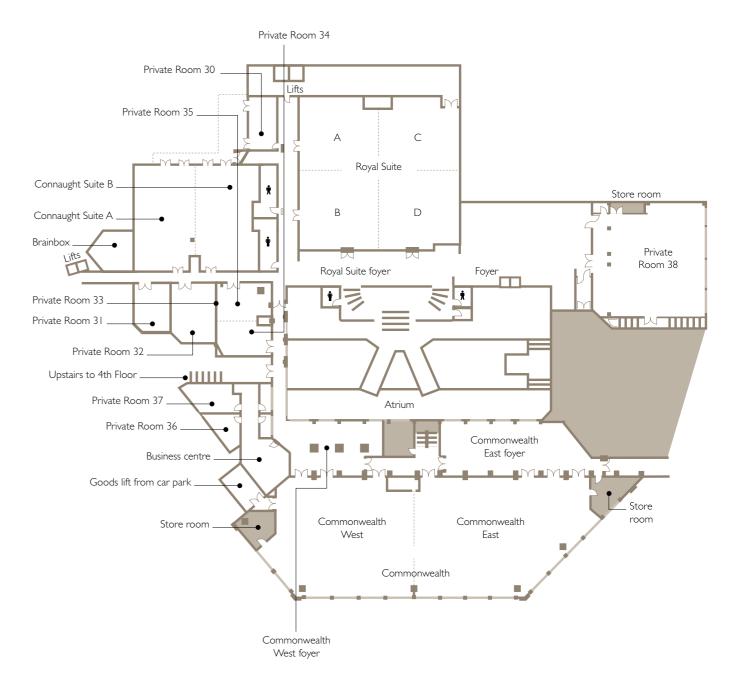

For detailed floor plans and specifications on all our suites and meeting rooms, please refer to the inserts in the back pocket of this brochure.

#### DIMENSIONS & ACCESS

| NAME OF ROOM       | HEIGHT IN<br>M. | AREA<br>IN M² | LENGTH | WIDTH | DAY-LIGHT | FULLY<br>AIR-COND | 3 PHASE<br>POWER | GUEST LIFT ACCESS/<br>DISABLED ACCESS |
|--------------------|-----------------|---------------|--------|-------|-----------|-------------------|------------------|---------------------------------------|
| ATRIUM             | 7               | 522           | 17.71  | 29.27 | Y         | Y                 | Ν                | Y                                     |
| COMMONWEALTH SUITE | 4.4             | 502           | 37.74  | 14.65 | Υ         | Υ                 | Υ                | Y                                     |
| COMMONWEALTH EAST  | 4.4             | 272           | 21.44  | 14.65 | Y         | Υ                 | Υ                | Υ                                     |
| COMMONWEALTH WEST  | 4.4             | 230           | 16.3   | 14.65 | Υ         | Υ                 | Υ                | Υ                                     |
| COUNTY             | 3.6             | 400           | 18.81  | 22.32 | Ν         | Υ                 | Υ                | Υ                                     |
| COUNTY A           | 3.6             | 95            | 10.51  | 8.72  | N         | Υ                 | Υ                | Y                                     |
| COUNTY B           | 3.6             | 77            | 8.3    | 8.72  | Ν         | Υ                 | Υ                | Υ                                     |
| COUNTY C           | 3.6             | 125           | 10.51  | 13.61 | Ν         | Υ                 | Υ                | Υ                                     |
| COUNTY D           | 3.6             | 103           | 8.3    | 13.61 | Ν         | Υ                 | Υ                | Υ                                     |
| ROYAL              | 3.3             | 271           | 18.39  | 14.77 | Ν         | Υ                 | Υ                | Υ                                     |
| ROYAL A            | 3.3             | 64            | 7.37   | 8.9   | Ν         | Υ                 | Υ                | Y                                     |
| ROYAL B            | 3.3             | 64            | 7.4    | 8.9   | Ν         | Υ                 | Υ                | Υ                                     |
| ROYAL C            | 3.3             | 68            | 7.37   | 9.49  | Ν         | Υ                 | Υ                | Υ                                     |
| ROYAL D            | 3.3             | 75            | 7.4    | 9.49  | Ν         | Υ                 | Υ                | Y                                     |
| NEWBURY I          | 10              | 288           | 13.7   | 13    | Υ         | Υ                 | Υ                | N                                     |
| NEWBURY II         | 3.3             | 170           | 9.23   | 18.4  | Υ         | Υ                 | Υ                | N                                     |
| CONNAUGHT          | 2.6             | 154           | 13.05  | 11.85 | Υ         | Υ                 | Υ                | Υ                                     |
| CONNAUGHT A        | 2.6             | 77            | 6.51   | 11.85 | Υ         | Υ                 | Υ                | Υ                                     |
| CONNAUGHT B        | 2.6             | 77            | 6.54   | 11.85 | Υ         | Υ                 | Υ                | Υ                                     |
| PRIVATE ROOM       | 2.4             | 126           | 15.4   | 8.69  | Υ         | Υ                 | Ν                | Υ                                     |
| PRIVATE ROOM 12    | 2.4             | 120           | 15.45  | 7.78  | Υ         | Υ                 | Ν                | Y                                     |
| PRIVATE ROOM 15    | 2.5             | 14            | 4      | 3.2   | Ν         | Υ                 | Ν                | Υ                                     |
| PRIVATE ROOM 16    | 2.2             | 18            | 4.13   | 4.27  | Ν         | Υ                 | Ν                | Y                                     |
| PRIVATE ROOM 17    | 2.2             | 18            | 4.7    | 3.75  | Ν         | Υ                 | Ν                | Y                                     |
| PRIVATE ROOM 18    | 2.2             | 29            | 7.24   | 4.45  | Ν         | Υ                 | Ν                | Y                                     |
| PRIVATE ROOM 19    | 2.2             | 28            | 5.85   | 4.68  | Ν         | Υ                 | Ν                | Υ                                     |
| PRIVATE ROOM 30    | 2.3             | 20            | 6.51   | 2.97  | Y         | Y                 | Ν                | Υ                                     |
| PRIVATE ROOM 3 I   | 2.9             | 28            | 6.32   | 4.79  | Ν         | Y                 | Ν                | Υ                                     |
| PRIVATE ROOM 32    | 2.9             | 66            | 11.32  | 6.09  | Ν         | Y                 | Ν                | Υ                                     |
| PRIVATE ROOM 33    | 2.9             | 53            | 11.32  | 4.74  | Ν         | Y                 | Ν                | Υ                                     |
| PRIVATE ROOM 34    | 2.9             | 28            | 6.09   | 4.72  | Ν         | Y                 | Ν                | Υ                                     |
| PRIVATE ROOM 35    | 2.9             | 38            | 6.09   | 6.6   | Ν         | Y                 | Ν                | Υ                                     |
| PRIVATE ROOM 36    | 2.9             | 10            | 3.9    | 3.84  | Y         | Υ                 | Ν                | Y                                     |
| PRIVATE ROOM 37    | 2.9             | 20            | 4.39   | 5.7   | Υ         | Υ                 | Ν                | Υ                                     |
| PRIVATE ROOM 38    | 4.4             | 120           | 11.96  | 10    | Υ         | Υ                 | Ν                | Y                                     |
| PRIVATE ROOM 40    | 2.9             | 58            | 6.79   | 10.39 | Υ         | Υ                 | Ν                | Y                                     |
| PRIVATE ROOM 41    | 2.3             | 90            | 16.77  | 5.9   | N         | Υ                 | Ν                | Y                                     |
| PRIVATE ROOM 42    | 2.9             | 42            | 8.9    | 6.16  | N         | Υ                 | N                | Y                                     |

#### GUIDELINE CAPACITIES

| NAME OF ROOM       | THEATRE | CLASSROOM | BOARDROOM | USHAPE | CABARET | RECEPTION | LUNCH/DINNER |
|--------------------|---------|-----------|-----------|--------|---------|-----------|--------------|
|                    |         |           |           |        |         |           |              |
| ATRIUM             | -       | -         | -         | -      | -       | 500       | -            |
| COMMONWEALTH SUITE | 700     | 350       | -         | -      | 400     | 700       | 550          |
| COMMONWEALTH EAST  | 400     | 130       | -         | -      | 180     | 400       | 250          |
| COMMONWEALTH WEST  | 300     | 130       | -         | -      | 150     | 300       | 250          |
| COUNTY             | 500     | 230       | -         | -      | 230     | 500       | 350          |
| COUNTY A           | 100     | 50        | 32        | 20     | 50      | 100       | 60           |
| COUNTY B           | 70      | 40        | 32        | 28     | 40      | 100       | 50           |
| COUNTY C           | 120     | 72        | 36        | 34     | 80      | 100       | 100          |
| COUNTY D           | 90      | 65        | 36        | 32     | 50      | 100       | 60           |
| ROYAL              | 300     | 100       | -         | -      | 120     | 450       | 250          |
| ROYAL A            | 50      | 32        | 24        | 20     | 40      | 60        | 50           |
| ROYAL B            | 50      | 32        | 24        | 20     | 40      | 60        | 50           |
| ROYAL C            | 50      | 32        | 24        | 20     | 40      | 60        | 50           |
| ROYAL D            | 50      | 32        | 24        | 20     | 40      | 60        | 50           |
| NEWBURY I          | -       | -         | -         | -      | -       | 500       | 250          |
| NEWBURY II         | 150     | 80        | 70        | 60     | 120     | 300       | 150          |
| CONNAUGHT          | 150     | 60        | 42        | 42     | 80      | 100       | 120          |
| CONNAUGHT A        | 60      | 30        | 25        | 30     | 35      | 50        | 30           |
| CONNAUGHT B        | 60      | 30        | 25        | 30     | 35      | 50        | 30           |
| PRIVATE ROOM I I   | 100     | 70        | 40        | 35     | 70      | 125       | 100          |
| PRIVATE ROOM 12    | 100     | 70        | 40        | 35     | 70      | 125       | 100          |
| PRIVATE ROOM 15    | -       | -         | 4         | -      | -       | -         | -            |
| PRIVATE ROOM 16    | -       | -         | 6         | -      | -       | -         | -            |
| PRIVATE ROOM 17    | -       | -         | 8         | -      | -       | -         | -            |
| PRIVATE ROOM 18    | -       | -         | 14        | -      | -       | -         | -            |
| PRIVATE ROOM 19    | -       | -         | 12        | -      | -       | -         | -            |
| PRIVATE ROOM 30    | -       | -         | 8         | -      | -       | -         | -            |
| PRIVATE ROOM 3 I   | -       | -         | 12        | -      | -       | -         | 10           |
| PRIVATE ROOM 32    | 50      | 25        | 25        | 18     | 24      | 40        | 30           |
| PRIVATE ROOM 33    | 50      | 25        | 25        | 25     | 24      | 40        | 30           |
| PRIVATE ROOM 34    | 15      | 10        | 12        | 8      | -       | -         | 12           |
| PRIVATE ROOM 35    | 15      | 10        | 12        | 8      | -       | -         | 12           |
| PRIVATE ROOM 36    | -       | -         | 4         | -      | -       | -         | -            |
| PRIVATE ROOM 37    | -       | -         | 12        | -      | -       | -         | -            |
| PRIVATE ROOM 38    | 100     | 50        | 45        | 35     | 70      | 125       | 100          |
| PRIVATE ROOM 40    | 36      | 26        | 20        | 16     | 16      | 20        | 20           |
| PRIVATE ROOM 41    | 50      | 30        | 25        | 20     | 50      | 50        | 50           |
| PRIVATE ROOM 42    | 30      | 18        | 20        | 14     | 20      | 30        | 20           |