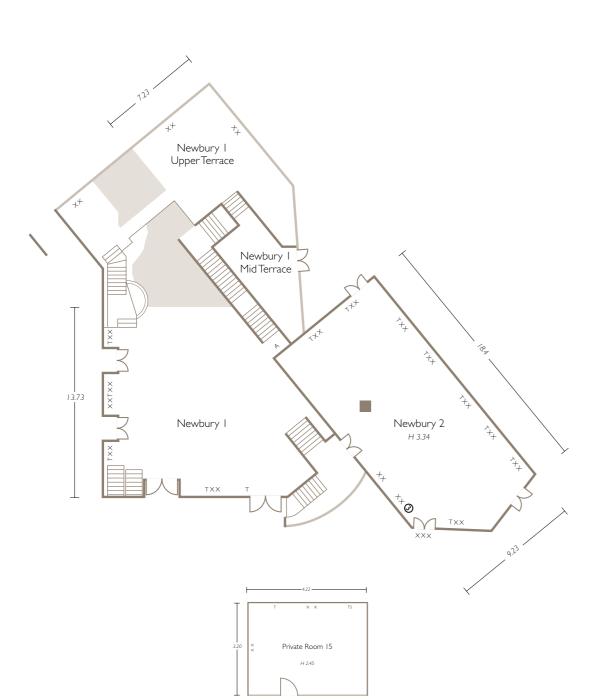

#### THE NEWBURY SUITE

An exclusive area catering for up to 500 guests, The Newbury Suite is an impressive atrium, with its own water features and high glass ceilings that keep the whole space bathed in natural light.

We usually combine this suite with the County Suite, to give your guests a calming retreat during breaks, lunch and pre-dinner drinks.

Newbury Suite | Floor Area: 288m² Newbury Suite | Floor Area: 170m²

Accommodating up to 100 guests for a theatre-style conference or 100 for dinner, it also has its own private foyer area, ideal for both refreshments and registration/drinks receptions.

Private Room 38 floor area: I 20m<sup>2</sup>

#### DIMENSIONS & ACCESS

| NAME OF ROOM       | HEIGHT IN<br>M. | AREA<br>IN M² | LENGTH | WIDTH | DAY-LIGHT | FULLY<br>AIR-COND | 3 PHASE<br>POWER | GUEST LIFT ACCESS/<br>DISABLED ACCESS |
|--------------------|-----------------|---------------|--------|-------|-----------|-------------------|------------------|---------------------------------------|
| ATRIUM             | 7               | 522           | 17.71  | 29.27 | Y         | Y                 | Ν                | Y                                     |
| COMMONWEALTH SUITE | 4.4             | 502           | 37.74  | 14.65 | Υ         | Υ                 | Υ                | Y                                     |
| COMMONWEALTH EAST  | 4.4             | 272           | 21.44  | 14.65 | Y         | Υ                 | Υ                | Υ                                     |
| COMMONWEALTH WEST  | 4.4             | 230           | 16.3   | 14.65 | Υ         | Υ                 | Υ                | Υ                                     |
| COUNTY             | 3.6             | 400           | 18.81  | 22.32 | Ν         | Υ                 | Υ                | Υ                                     |
| COUNTY A           | 3.6             | 95            | 10.51  | 8.72  | N         | Υ                 | Υ                | Y                                     |
| COUNTY B           | 3.6             | 77            | 8.3    | 8.72  | Ν         | Υ                 | Υ                | Υ                                     |
| COUNTY C           | 3.6             | 125           | 10.51  | 13.61 | Ν         | Υ                 | Υ                | Υ                                     |
| COUNTY D           | 3.6             | 103           | 8.3    | 13.61 | Ν         | Υ                 | Υ                | Υ                                     |
| ROYAL              | 3.3             | 271           | 18.39  | 14.77 | Ν         | Υ                 | Υ                | Υ                                     |
| ROYAL A            | 3.3             | 64            | 7.37   | 8.9   | Ν         | Υ                 | Υ                | Y                                     |
| ROYAL B            | 3.3             | 64            | 7.4    | 8.9   | Ν         | Υ                 | Υ                | Υ                                     |
| ROYAL C            | 3.3             | 68            | 7.37   | 9.49  | Ν         | Υ                 | Υ                | Υ                                     |
| ROYAL D            | 3.3             | 75            | 7.4    | 9.49  | Ν         | Υ                 | Υ                | Y                                     |
| NEWBURY I          | 10              | 288           | 13.7   | 13    | Υ         | Υ                 | Υ                | N                                     |
| NEWBURY II         | 3.3             | 170           | 9.23   | 18.4  | Υ         | Υ                 | Υ                | N                                     |
| CONNAUGHT          | 2.6             | 154           | 13.05  | 11.85 | Υ         | Υ                 | Υ                | Υ                                     |
| CONNAUGHT A        | 2.6             | 77            | 6.51   | 11.85 | Υ         | Υ                 | Υ                | Υ                                     |
| CONNAUGHT B        | 2.6             | 77            | 6.54   | 11.85 | Υ         | Υ                 | Υ                | Υ                                     |
| PRIVATE ROOM       | 2.4             | 126           | 15.4   | 8.69  | Υ         | Υ                 | Ν                | Υ                                     |
| PRIVATE ROOM 12    | 2.4             | 120           | 15.45  | 7.78  | Υ         | Υ                 | Ν                | Y                                     |
| PRIVATE ROOM 15    | 2.5             | 14            | 4      | 3.2   | Ν         | Υ                 | Ν                | Υ                                     |
| PRIVATE ROOM 16    | 2.2             | 18            | 4.13   | 4.27  | Ν         | Υ                 | Ν                | Y                                     |
| PRIVATE ROOM 17    | 2.2             | 18            | 4.7    | 3.75  | Ν         | Υ                 | Ν                | Y                                     |
| PRIVATE ROOM 18    | 2.2             | 29            | 7.24   | 4.45  | Ν         | Υ                 | Ν                | Y                                     |
| PRIVATE ROOM 19    | 2.2             | 28            | 5.85   | 4.68  | Ν         | Υ                 | Ν                | Υ                                     |
| PRIVATE ROOM 30    | 2.3             | 20            | 6.51   | 2.97  | Y         | Y                 | Ν                | Υ                                     |
| PRIVATE ROOM 3 I   | 2.9             | 28            | 6.32   | 4.79  | Ν         | Y                 | Ν                | Υ                                     |
| PRIVATE ROOM 32    | 2.9             | 66            | 11.32  | 6.09  | Ν         | Y                 | Ν                | Υ                                     |
| PRIVATE ROOM 33    | 2.9             | 53            | 11.32  | 4.74  | Ν         | Y                 | Ν                | Υ                                     |
| PRIVATE ROOM 34    | 2.9             | 28            | 6.09   | 4.72  | Ν         | Y                 | Ν                | Υ                                     |
| PRIVATE ROOM 35    | 2.9             | 38            | 6.09   | 6.6   | Ν         | Y                 | Ν                | Υ                                     |
| PRIVATE ROOM 36    | 2.9             | 10            | 3.9    | 3.84  | Y         | Υ                 | Ν                | Y                                     |
| PRIVATE ROOM 37    | 2.9             | 20            | 4.39   | 5.7   | Υ         | Υ                 | Ν                | Υ                                     |
| PRIVATE ROOM 38    | 4.4             | 120           | 11.96  | 10    | Υ         | Υ                 | Ν                | Y                                     |
| PRIVATE ROOM 40    | 2.9             | 58            | 6.79   | 10.39 | Υ         | Υ                 | Ν                | Y                                     |
| PRIVATE ROOM 41    | 2.3             | 90            | 16.77  | 5.9   | N         | Υ                 | Ν                | Y                                     |
| PRIVATE ROOM 42    | 2.9             | 42            | 8.9    | 6.16  | N         | Υ                 | N                | Y                                     |

#### GUIDELINE CAPACITIES

| NAME OF ROOM       | THEATRE | CLASSROOM | BOARDROOM | USHAPE | CABARET | RECEPTION | LUNCH/DINNER |
|--------------------|---------|-----------|-----------|--------|---------|-----------|--------------|
|                    |         |           |           |        |         |           |              |
| ATRIUM             | -       | -         | -         | -      | -       | 500       | -            |
| COMMONWEALTH SUITE | 700     | 350       | -         | -      | 400     | 700       | 550          |
| COMMONWEALTH EAST  | 400     | 130       | -         | -      | 180     | 400       | 250          |
| COMMONWEALTH WEST  | 300     | 130       | -         | -      | 150     | 300       | 250          |
| COUNTY             | 500     | 230       | -         | -      | 230     | 500       | 350          |
| COUNTY A           | 100     | 50        | 32        | 20     | 50      | 100       | 60           |
| COUNTY B           | 70      | 40        | 32        | 28     | 40      | 100       | 50           |
| COUNTY C           | 120     | 72        | 36        | 34     | 80      | 100       | 100          |
| COUNTY D           | 90      | 65        | 36        | 32     | 50      | 100       | 60           |
| ROYAL              | 300     | 100       | -         | -      | 120     | 450       | 250          |
| ROYAL A            | 50      | 32        | 24        | 20     | 40      | 60        | 50           |
| ROYAL B            | 50      | 32        | 24        | 20     | 40      | 60        | 50           |
| ROYAL C            | 50      | 32        | 24        | 20     | 40      | 60        | 50           |
| ROYAL D            | 50      | 32        | 24        | 20     | 40      | 60        | 50           |
| NEWBURY I          | -       | -         | -         | -      | -       | 500       | 250          |
| NEWBURY II         | 150     | 80        | 70        | 60     | 120     | 300       | 150          |
| CONNAUGHT          | 150     | 60        | 42        | 42     | 80      | 100       | 120          |
| CONNAUGHT A        | 60      | 30        | 25        | 30     | 35      | 50        | 30           |
| CONNAUGHT B        | 60      | 30        | 25        | 30     | 35      | 50        | 30           |
| PRIVATE ROOM I I   | 100     | 70        | 40        | 35     | 70      | 125       | 100          |
| PRIVATE ROOM 12    | 100     | 70        | 40        | 35     | 70      | 125       | 100          |
| PRIVATE ROOM 15    | -       | -         | 4         | -      | -       | -         | -            |
| PRIVATE ROOM 16    | -       | -         | 6         | -      | -       | -         | -            |
| PRIVATE ROOM 17    | -       | -         | 8         | -      | -       | -         | -            |
| PRIVATE ROOM 18    | -       | -         | 14        | -      | -       | -         | -            |
| PRIVATE ROOM 19    | -       | -         | 12        | -      | -       | -         | -            |
| PRIVATE ROOM 30    | -       | -         | 8         | -      | -       | -         | -            |
| PRIVATE ROOM 3 I   | -       | -         | 12        | -      | -       | -         | 10           |
| PRIVATE ROOM 32    | 50      | 25        | 25        | 18     | 24      | 40        | 30           |
| PRIVATE ROOM 33    | 50      | 25        | 25        | 25     | 24      | 40        | 30           |
| PRIVATE ROOM 34    | 15      | 10        | 12        | 8      | -       | -         | 12           |
| PRIVATE ROOM 35    | 15      | 10        | 12        | 8      | -       | -         | 12           |
| PRIVATE ROOM 36    | -       | -         | 4         | -      | -       | -         | -            |
| PRIVATE ROOM 37    | -       | -         | 12        | -      | -       | -         | -            |
| PRIVATE ROOM 38    | 100     | 50        | 45        | 35     | 70      | 125       | 100          |
| PRIVATE ROOM 40    | 36      | 26        | 20        | 16     | 16      | 20        | 20           |
| PRIVATE ROOM 41    | 50      | 30        | 25        | 20     | 50      | 50        | 50           |
| PRIVATE ROOM 42    | 30      | 18        | 20        | 14     | 20      | 30        | 20           |