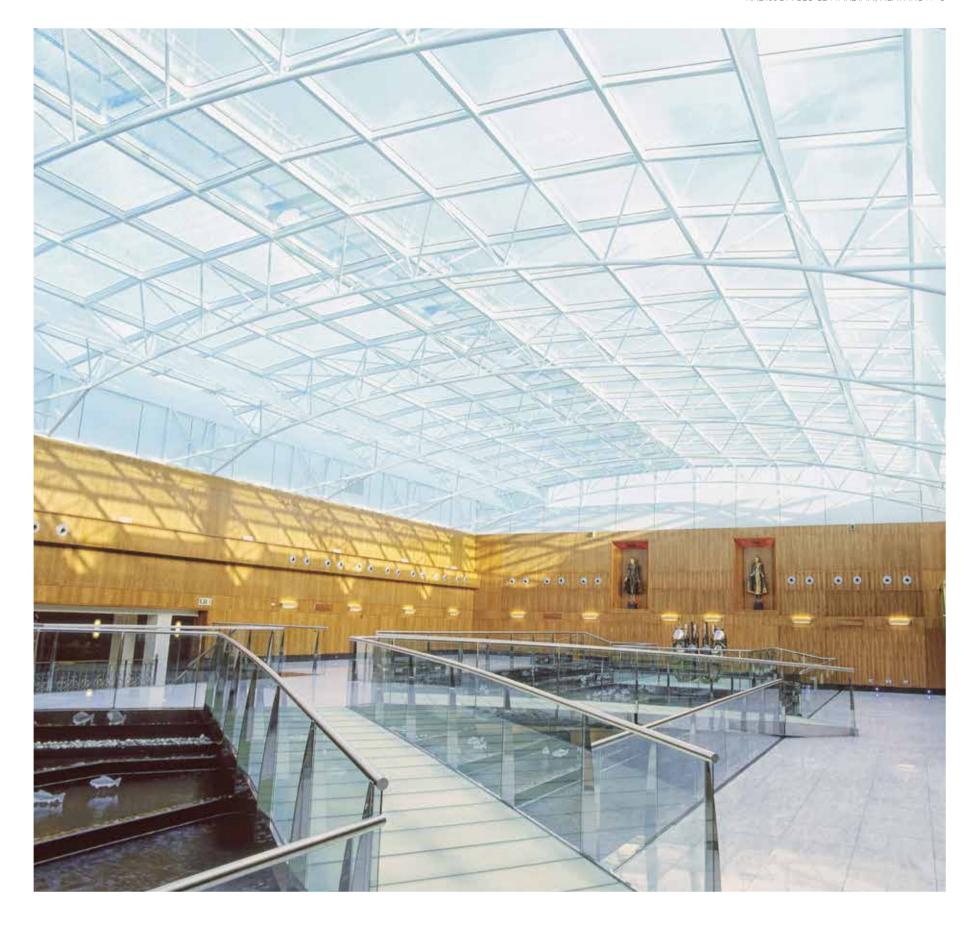

#### THE ATRIUM

The Atrium has dramatic water features that help to create a relaxed, stylish atmosphere for delegates, either in refreshment breaks or for pre- and after-dinner drinks.

Between the Commonwealth Suite and Atrium is our Business Centre, where we can easily assist with logistics or last-minute requests.

Opening on to the glorious hotel Atrium, the Commonwealth Suite is an ideal setting for exhibitions, conferences, parties and weddings.

Commonwealth Suite floor area: 502m<sup>2</sup> Atrium floor area: 522m<sup>2</sup>