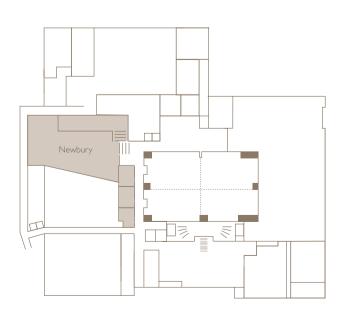

# SPECIAL EVENTS: SINGULAR SPACES

MINUTES FROM HEATHROW, THIS IS AN AIRPORT HOTELTHAT FEELS ANYTHING BUT

THIS PAGE

OPPOSITE PAGE
Newbury Suite
Private Room 32

As one of Europe's largest conference centres, the Radisson Blu Edwardian Heathrow Hotel combines dramatic spaces, distinctive design and dedicated service.

#### THE NEWBURY SUITE

An exclusive area catering for up to 500 guests, The Newbury Suite is an impressive atrium, with its own water features and high glass ceilings that keep the whole space bathed in natural light.

We usually combine this suite with the County Suite, to give your guests a calming retreat during breaks, lunch and pre-dinner drinks.

Newbury Suite | Floor Area: 288m² Newbury Suite | Floor Area: 170m²