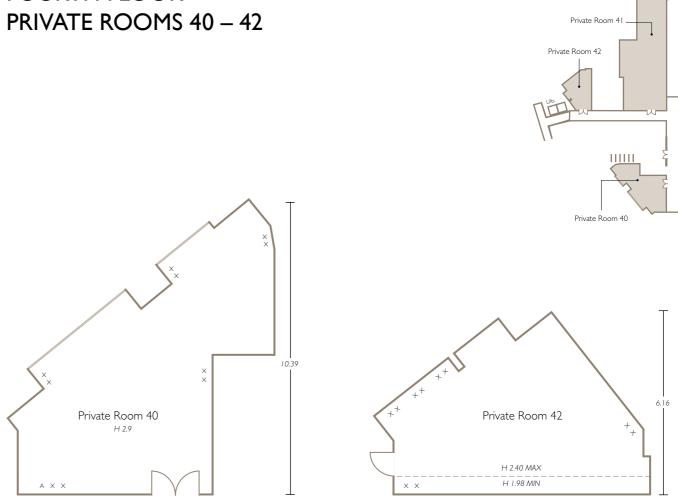

For detailed floor plans and specifications on all our suites and meeting rooms, please refer to the inserts in the back pocket of this brochure.

#### DIMENSIONS & ACCESS

| NAME OF ROOM       | HEIGHT IN<br>M. | AREA<br>IN M² | LENGTH | WIDTH | DAY-LIGHT | FULLY<br>AIR-COND | 3 PHASE<br>POWER | GUEST LIFT ACCESS/<br>DISABLED ACCESS |
|--------------------|-----------------|---------------|--------|-------|-----------|-------------------|------------------|---------------------------------------|
| ATRIUM             | 7               | 522           | 17.71  | 29.27 | Y         | Y                 | Ν                | Y                                     |
| COMMONWEALTH SUITE | 4.4             | 502           | 37.74  | 14.65 | Υ         | Υ                 | Υ                | Y                                     |
| COMMONWEALTH EAST  | 4.4             | 272           | 21.44  | 14.65 | Y         | Υ                 | Υ                | Υ                                     |
| COMMONWEALTH WEST  | 4.4             | 230           | 16.3   | 14.65 | Υ         | Υ                 | Υ                | Υ                                     |
| COUNTY             | 3.6             | 400           | 18.81  | 22.32 | Ν         | Υ                 | Υ                | Υ                                     |
| COUNTY A           | 3.6             | 95            | 10.51  | 8.72  | N         | Υ                 | Υ                | Y                                     |
| COUNTY B           | 3.6             | 77            | 8.3    | 8.72  | Ν         | Υ                 | Υ                | Υ                                     |
| COUNTY C           | 3.6             | 125           | 10.51  | 13.61 | Ν         | Υ                 | Υ                | Υ                                     |
| COUNTY D           | 3.6             | 103           | 8.3    | 13.61 | Ν         | Υ                 | Υ                | Υ                                     |
| ROYAL              | 3.3             | 271           | 18.39  | 14.77 | Ν         | Υ                 | Υ                | Υ                                     |
| ROYAL A            | 3.3             | 64            | 7.37   | 8.9   | Ν         | Υ                 | Υ                | Y                                     |
| ROYAL B            | 3.3             | 64            | 7.4    | 8.9   | Ν         | Υ                 | Υ                | Υ                                     |
| ROYAL C            | 3.3             | 68            | 7.37   | 9.49  | Ν         | Υ                 | Υ                | Υ                                     |
| ROYAL D            | 3.3             | 75            | 7.4    | 9.49  | Ν         | Υ                 | Υ                | Y                                     |
| NEWBURY I          | 10              | 288           | 13.7   | 13    | Υ         | Υ                 | Υ                | N                                     |
| NEWBURY II         | 3.3             | 170           | 9.23   | 18.4  | Υ         | Υ                 | Υ                | N                                     |
| CONNAUGHT          | 2.6             | 154           | 13.05  | 11.85 | Υ         | Υ                 | Υ                | Υ                                     |
| CONNAUGHT A        | 2.6             | 77            | 6.51   | 11.85 | Υ         | Υ                 | Υ                | Υ                                     |
| CONNAUGHT B        | 2.6             | 77            | 6.54   | 11.85 | Υ         | Υ                 | Υ                | Υ                                     |
| PRIVATE ROOM       | 2.4             | 126           | 15.4   | 8.69  | Υ         | Υ                 | Ν                | Υ                                     |
| PRIVATE ROOM 12    | 2.4             | 120           | 15.45  | 7.78  | Υ         | Υ                 | Ν                | Y                                     |
| PRIVATE ROOM 15    | 2.5             | 14            | 4      | 3.2   | Ν         | Υ                 | Ν                | Υ                                     |
| PRIVATE ROOM 16    | 2.2             | 18            | 4.13   | 4.27  | Ν         | Υ                 | Ν                | Y                                     |
| PRIVATE ROOM 17    | 2.2             | 18            | 4.7    | 3.75  | Ν         | Υ                 | Ν                | Y                                     |
| PRIVATE ROOM 18    | 2.2             | 29            | 7.24   | 4.45  | Ν         | Υ                 | Ν                | Y                                     |
| PRIVATE ROOM 19    | 2.2             | 28            | 5.85   | 4.68  | Ν         | Υ                 | Ν                | Υ                                     |
| PRIVATE ROOM 30    | 2.3             | 20            | 6.51   | 2.97  | Y         | Y                 | Ν                | Υ                                     |
| PRIVATE ROOM 3 I   | 2.9             | 28            | 6.32   | 4.79  | Ν         | Y                 | Ν                | Υ                                     |
| PRIVATE ROOM 32    | 2.9             | 66            | 11.32  | 6.09  | Ν         | Y                 | Ν                | Υ                                     |
| PRIVATE ROOM 33    | 2.9             | 53            | 11.32  | 4.74  | Ν         | Y                 | Ν                | Υ                                     |
| PRIVATE ROOM 34    | 2.9             | 28            | 6.09   | 4.72  | Ν         | Y                 | Ν                | Υ                                     |
| PRIVATE ROOM 35    | 2.9             | 38            | 6.09   | 6.6   | Ν         | Y                 | Ν                | Υ                                     |
| PRIVATE ROOM 36    | 2.9             | 10            | 3.9    | 3.84  | Y         | Υ                 | Ν                | Y                                     |
| PRIVATE ROOM 37    | 2.9             | 20            | 4.39   | 5.7   | Υ         | Υ                 | Ν                | Υ                                     |
| PRIVATE ROOM 38    | 4.4             | 120           | 11.96  | 10    | Υ         | Υ                 | Ν                | Y                                     |
| PRIVATE ROOM 40    | 2.9             | 58            | 6.79   | 10.39 | Υ         | Υ                 | Ν                | Y                                     |
| PRIVATE ROOM 41    | 2.3             | 90            | 16.77  | 5.9   | N         | Υ                 | Ν                | Y                                     |
| PRIVATE ROOM 42    | 2.9             | 42            | 8.9    | 6.16  | N         | Υ                 | N                | Y                                     |

#### GUIDELINE CAPACITIES

| NAME OF ROOM       | THEATRE | CLASSROOM | BOARDROOM | USHAPE | CABARET | RECEPTION | LUNCH/DINNER |
|--------------------|---------|-----------|-----------|--------|---------|-----------|--------------|
|                    |         |           |           |        |         |           |              |
| ATRIUM             | -       | -         | -         | -      | -       | 500       | -            |
| COMMONWEALTH SUITE | 700     | 350       | -         | -      | 400     | 700       | 550          |
| COMMONWEALTH EAST  | 400     | 130       | -         | -      | 180     | 400       | 250          |
| COMMONWEALTH WEST  | 300     | 130       | -         | -      | 150     | 300       | 250          |
| COUNTY             | 500     | 230       | -         | -      | 230     | 500       | 350          |
| COUNTY A           | 100     | 50        | 32        | 20     | 50      | 100       | 60           |
| COUNTY B           | 70      | 40        | 32        | 28     | 40      | 100       | 50           |
| COUNTY C           | 120     | 72        | 36        | 34     | 80      | 100       | 100          |
| COUNTY D           | 90      | 65        | 36        | 32     | 50      | 100       | 60           |
| ROYAL              | 300     | 100       | -         | -      | 120     | 450       | 250          |
| ROYAL A            | 50      | 32        | 24        | 20     | 40      | 60        | 50           |
| ROYAL B            | 50      | 32        | 24        | 20     | 40      | 60        | 50           |
| ROYAL C            | 50      | 32        | 24        | 20     | 40      | 60        | 50           |
| ROYAL D            | 50      | 32        | 24        | 20     | 40      | 60        | 50           |
| NEWBURY I          | -       | -         | -         | -      | -       | 500       | 250          |
| NEWBURY II         | 150     | 80        | 70        | 60     | 120     | 300       | 150          |
| CONNAUGHT          | 150     | 60        | 42        | 42     | 80      | 100       | 120          |
| CONNAUGHT A        | 60      | 30        | 25        | 30     | 35      | 50        | 30           |
| CONNAUGHT B        | 60      | 30        | 25        | 30     | 35      | 50        | 30           |
| PRIVATE ROOM I I   | 100     | 70        | 40        | 35     | 70      | 125       | 100          |
| PRIVATE ROOM 12    | 100     | 70        | 40        | 35     | 70      | 125       | 100          |
| PRIVATE ROOM 15    | -       | -         | 4         | -      | -       | -         | -            |
| PRIVATE ROOM 16    | -       | -         | 6         | -      | -       | -         | -            |
| PRIVATE ROOM 17    | -       | -         | 8         | -      | -       | -         | -            |
| PRIVATE ROOM 18    | -       | -         | 14        | -      | -       | -         | -            |
| PRIVATE ROOM 19    | -       | -         | 12        | -      | -       | -         | -            |
| PRIVATE ROOM 30    | -       | -         | 8         | -      | -       | -         | -            |
| PRIVATE ROOM 3 I   | -       | -         | 12        | -      | -       | -         | 10           |
| PRIVATE ROOM 32    | 50      | 25        | 25        | 18     | 24      | 40        | 30           |
| PRIVATE ROOM 33    | 50      | 25        | 25        | 25     | 24      | 40        | 30           |
| PRIVATE ROOM 34    | 15      | 10        | 12        | 8      | -       | -         | 12           |
| PRIVATE ROOM 35    | 15      | 10        | 12        | 8      | -       | -         | 12           |
| PRIVATE ROOM 36    | -       | -         | 4         | -      | -       | -         | -            |
| PRIVATE ROOM 37    | -       | -         | 12        | -      | -       | -         | -            |
| PRIVATE ROOM 38    | 100     | 50        | 45        | 35     | 70      | 125       | 100          |
| PRIVATE ROOM 40    | 36      | 26        | 20        | 16     | 16      | 20        | 20           |
| PRIVATE ROOM 41    | 50      | 30        | 25        | 20     | 50      | 50        | 50           |
| PRIVATE ROOM 42    | 30      | 18        | 20        | 14     | 20      | 30        | 20           |