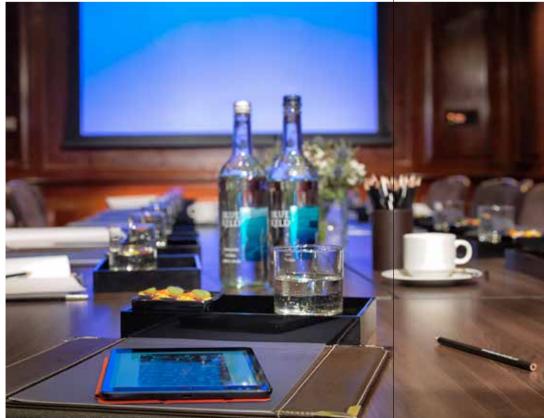

#### ADDITIONAL ROOMS

As well as these spectacular event spaces, we have a range of smaller rooms for more intimate meetings (or breakouts from your main event).

Ideal for 10 to 15 people, all our meeting spaces have complimentary high-speed Wi-Fi and intelligent AV.

Each meetings package also has these following features:

- LCD screen, AV and flipchart
- Wi-Fi and printing
- Mineral water in meeting room
- Breakfast, lunch or afternoon tea menus
- Stationery in each room
- Air conditioning