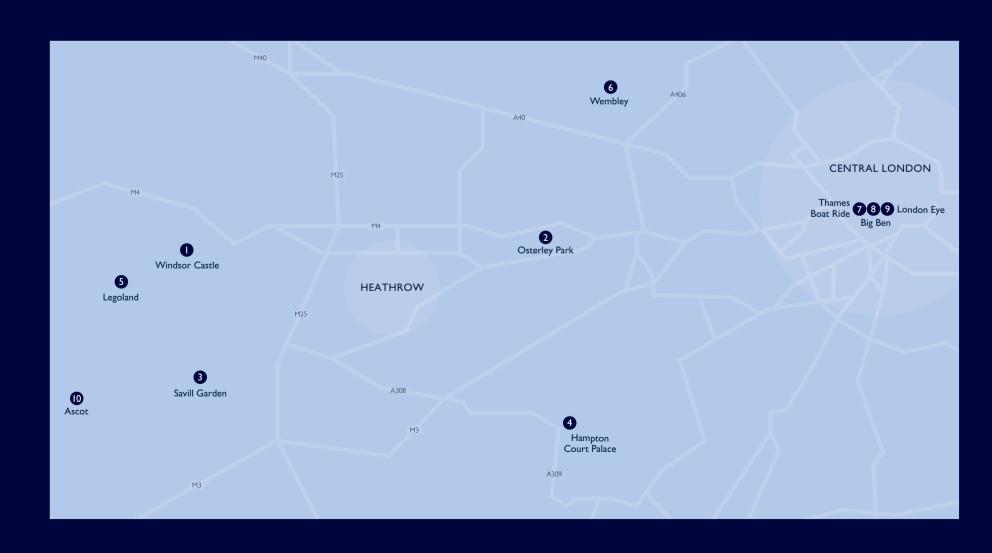

# DOWNTIME? THERE'S PLENTY ON OUR DOORSTEP

IF THERE IS TIME IN
YOUR EVENT SCHEDULE
FOR GUESTS AND
PARTICIPANTS TO GET
OUT AND ABOUT, THERE
ARE LOTS OF THINGS
TO SEE AND DO, ALL
WITHIN EASY REACH
OF THE HOTEL.

**4.5** miles Surrounded by gardens, park and farmland, Osterley is one of the last surviving country estates in London.

**9.6 miles** 35 acres of contemporary and classically designed gardens and exotic woodland, this is one of Britain's greatest ornamental gardens. labore.

11.7 miles Explore 800 years of history in this magnificent palace, whose previous owners include Cardinal Wolsey, Henry VIII and Elizabeth I.

**12.1 miles** With rides, live shows and a host of interactive attractions, LEGOLAND Windsor Resort is a unique family theme park.

**12.8 miles** The home of legendary sporting events and concerts, Wembley Stadium and Wembley Arena stand at the heart of one of London's busiest and most varied communities.

**14.9** miles One of the best ways to see the London sights is to take a river boat along the Thames as it winds its way right through the heart of the city.

**15** miles Actually the name of the great bell inside the clock tower at the Houses of Parliament in Westminster, this is one of the most iconic sights in Europe.

**15.6 miles** The world's tallest observation wheel and now the most popular paid for UK attraction, London's latest landmark provides a spectacular view of the city.

**16.2 miles** Home to the Derby and the jewel of British flat racing, Ascot Racecourse offers a memorable day out.