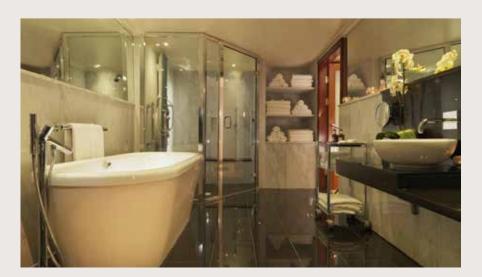

Bathrooms are clad in Sicilian Carrara marble with Jacob Delafon bathware; and all windows are triple-glazed.

All rooms feature:

- Individual air conditioning
- Express check out
- In-room laptop safe
- In-room bar
- High-speed modem connection
- i-pod docking station Personal phone number with voice mail
- SatelliteTV and pay movies
- Trouser press
- Iron and ironing board
- Hairdryer
- Stationery
- Complimentary magazines