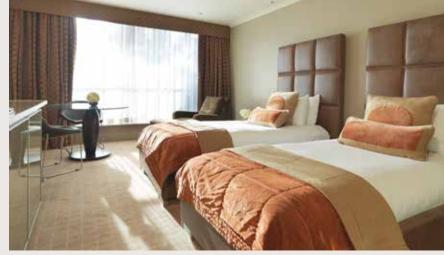

# BEDROOMS & SUITES

#### THE RADISSON BLU EDWARDIAN HEATHROW HAS 459 BEDROOMS INCLUDING 17 LUXURIOUS SUITES.

All our rooms offer the warmth of traditional mahogany furniture and the comfort of rich English fabrics and crisp cotton bed linen.

Bathrooms are clad in Sicilian Carrara marble with Jacob Delafon bathware; and all windows are triple-glazed.

All rooms feature:

- Individual air conditioning
- Express check out
- In-room laptop safe
- In-room bar
- High-speed modem connection
- i-pod docking station Personal phone number with voice mail
- SatelliteTV and pay movies
- Trouser press
- Iron and ironing board
- Hairdryer
- Stationery
- Complimentary magazines