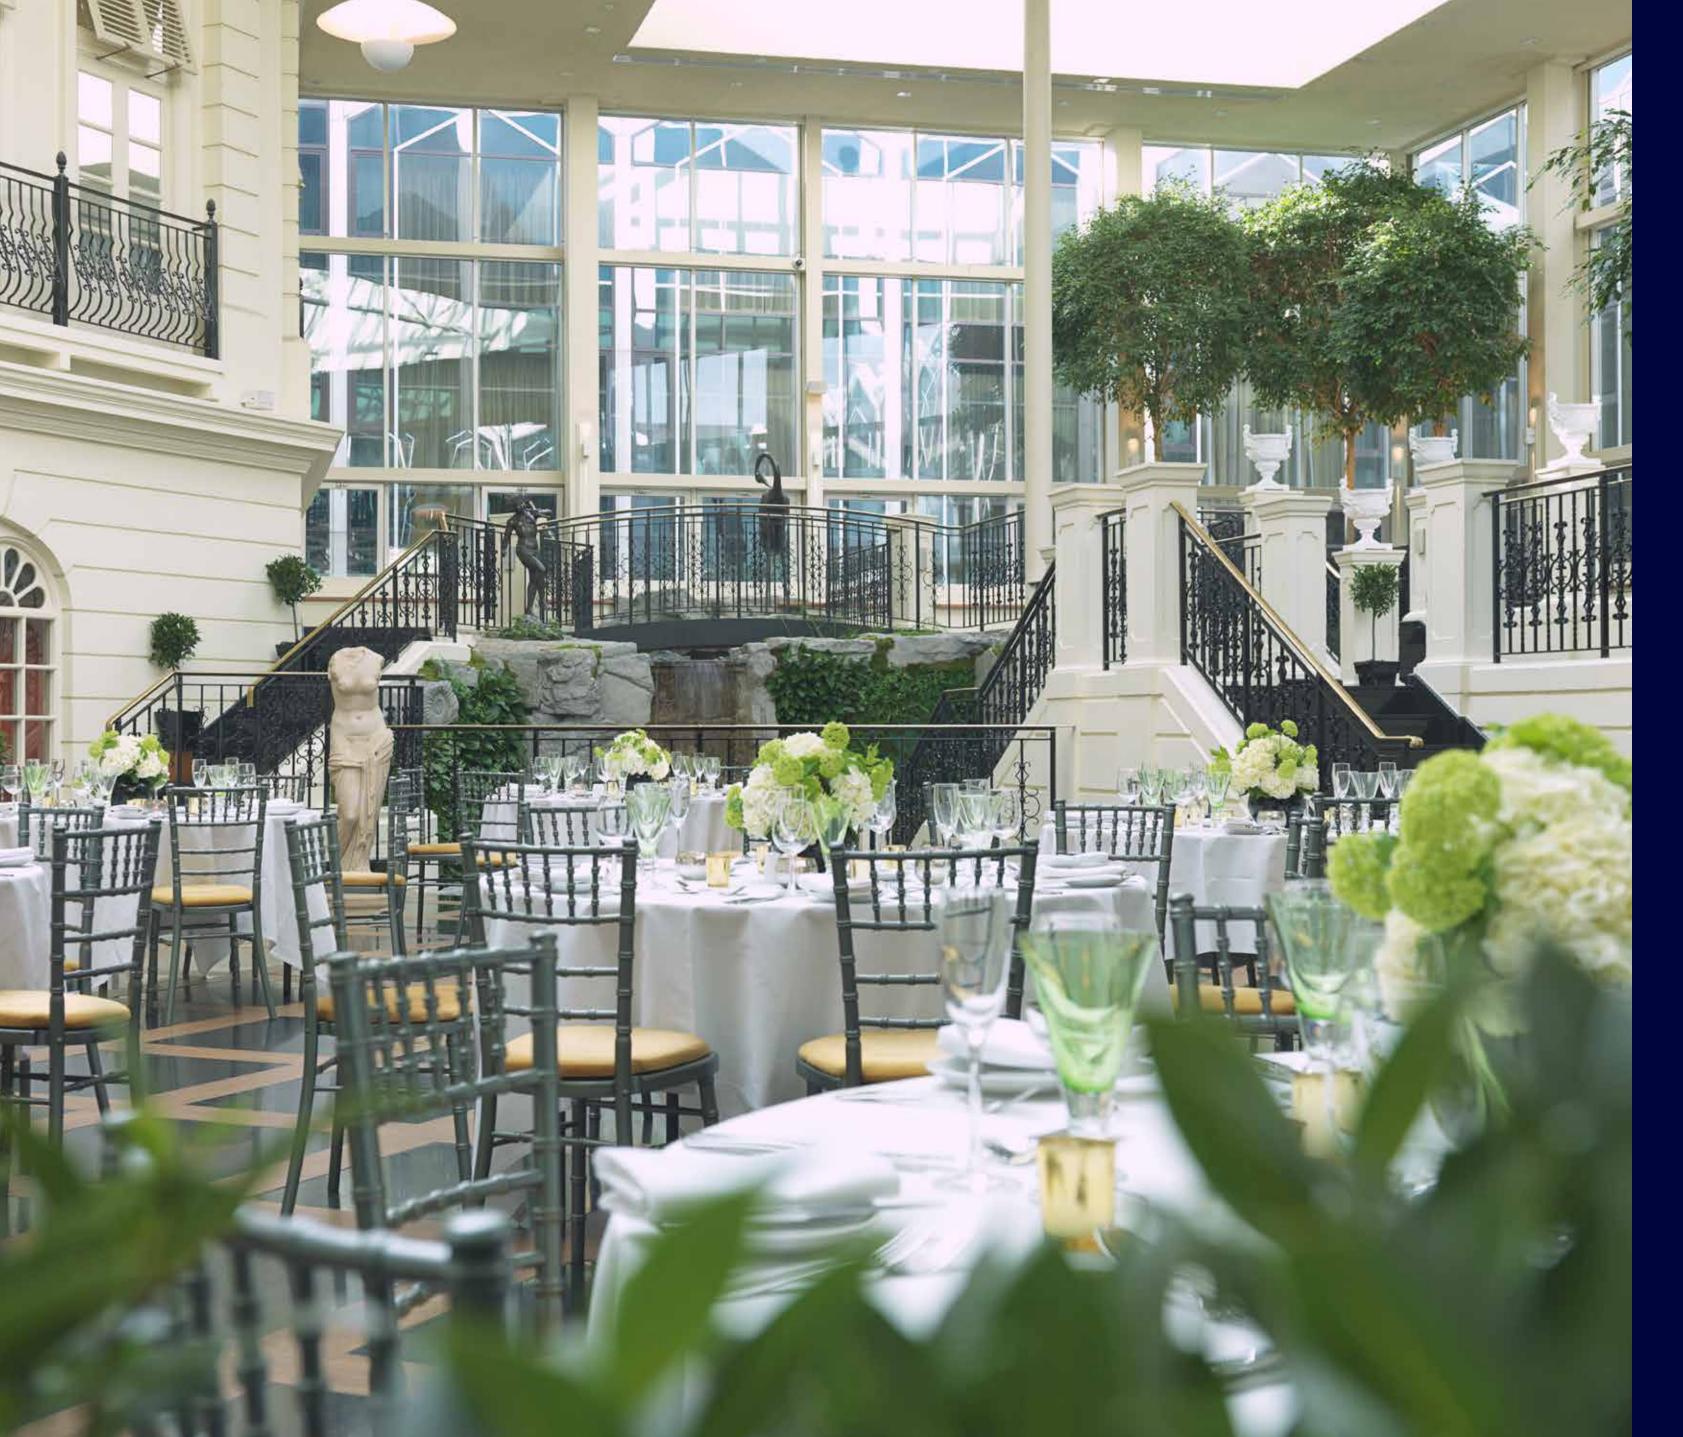

#### THE COMMONWEALTH SUITE

This is a beautifully designed space for up to 700 guests or delegates. Flooded with natural daylight, it is also surrounded by supremely versatile smaller spaces that can be used as breakout rooms, or for smaller sessions.

Opening on to the glorious hotel Atrium, the Commonwealth Suite is an ideal setting for exhibitions, conferences, parties and weddings.

Commonwealth Suite floor area: 502m<sup>2</sup> Atrium floor area: 522m<sup>2</sup>

#### THE ATRIUM

The Atrium has dramatic water features that help to create a relaxed, stylish atmosphere for delegates, either in refreshment breaks or for pre- and after-dinner drinks.

Between the Commonwealth Suite and Atrium is our Business Centre, where we can easily assist with logistics or last-minute requests.