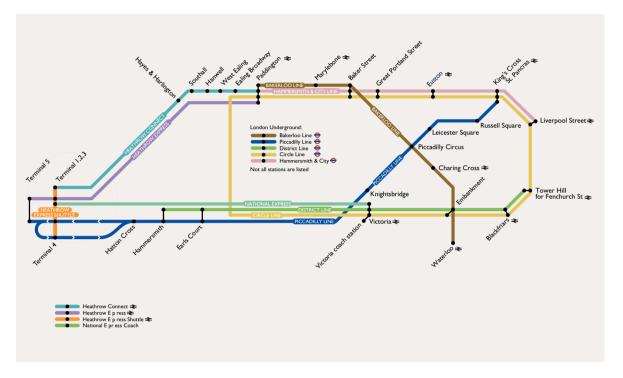

# GIVEN ITS CLOSE PROXIMITY TO THE UK'S LEADING AIRPORT, THE RADISSON BLU EDWARDIAN IS EASILY ACCESSIBLE BY ALMOST EVERY FORM OF TRANSPORT.

Our commitment to environmentally responsible travel naturally leads us to favour public transport, and links are excellent for visitors travelling to and from the hotel by bus, overground train, underground and, soon, CrossRail. Car (and taxi) drivers can also reach us easily, using the M4 motorway.

#### **BY TRAIN**

By London Underground (The Tube)
Take the Piccadilly Line to Hatton Cross
(50 minutes from Piccadilly Circus). Then take
the free local buses (285, 423, 555) and ask the
driver for the Radisson Blu hotel on Bath Road.
Transfer time: 10 minutes.

#### BY HEATHROW EXPRESS

Heathrow Express is a fast-track train from Paddington Station to Heathrow Terminals 1, 2, 3 & 4. It takes just 15 minutes to get to/from central London (services run every 15 minutes, 05.02 – 23.47 daily).

Take the Heathrow Express train to Terminals 1-3. Transfer to the free shuttle bus (285, 423, 555), and ask the driver for the Radisson Blu hotel on Bath Road.

#### FROM HEATHROW AIRPORT TO HOTEL

From Terminals I, 2 & 3: a five minute taxi ride, or take the free shuttle bus (285, 423, 555) and ask the driver for the Radisson Blu hotel on Bath Road.

From Terminal 4: 10 mins by taxi From Terminal 5: 12 mins by taxi

#### HOPPA BUS

You can also buy a ticket to the Heathrow Hotel, Hoppa Bus (H3 and H53), which runs frequently between the airport and the hotel, from 05.10 - 23.52 daily.