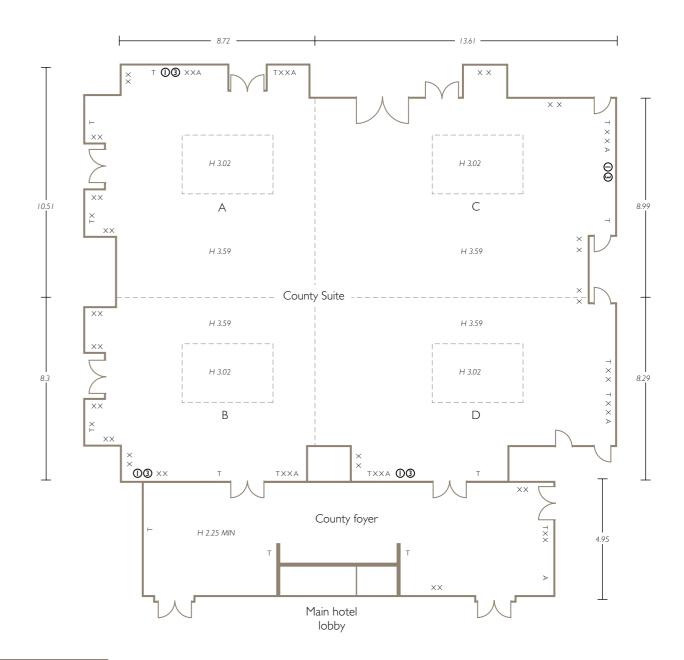

#### THE COUNTY SUITE

With its mahogany panelling and striking crystal chandeliers, the County Suite is an ideal location for a statement-making event for up to 500 guests.

As an extra advantage, it has its own private foyer and easily converts into four individual syndicate rooms.

County Suite Floor Area: 400m<sup>2</sup>

10 MEETINGS & EVENTS

We usually combine this suite with the County Suite, to give your guests a calming retreat during breaks, lunch and pre-dinner drinks.

Newbury Suite | Floor Area: 288m² Newbury Suite | Floor Area: 170m²

#### DIMENSIONS & ACCESS

| NAME OF ROOM       | HEIGHT IN<br>M. | AREA<br>IN M² | LENGTH | WIDTH | DAY-LIGHT | FULLY<br>AIR-COND | 3 PHASE<br>POWER | GUEST LIFT ACCESS/<br>DISABLED ACCESS |
|--------------------|-----------------|---------------|--------|-------|-----------|-------------------|------------------|---------------------------------------|
| ATRIUM             | 7               | 522           | 17.71  | 29.27 | Y         | Y                 | Ν                | Y                                     |
| COMMONWEALTH SUITE | 4.4             | 502           | 37.74  | 14.65 | Υ         | Υ                 | Υ                | Y                                     |
| COMMONWEALTH EAST  | 4.4             | 272           | 21.44  | 14.65 | Y         | Υ                 | Υ                | Υ                                     |
| COMMONWEALTH WEST  | 4.4             | 230           | 16.3   | 14.65 | Υ         | Υ                 | Υ                | Υ                                     |
| COUNTY             | 3.6             | 400           | 18.81  | 22.32 | Ν         | Υ                 | Υ                | Υ                                     |
| COUNTY A           | 3.6             | 95            | 10.51  | 8.72  | N         | Υ                 | Υ                | Y                                     |
| COUNTY B           | 3.6             | 77            | 8.3    | 8.72  | Ν         | Υ                 | Υ                | Υ                                     |
| COUNTY C           | 3.6             | 125           | 10.51  | 13.61 | Ν         | Υ                 | Υ                | Υ                                     |
| COUNTY D           | 3.6             | 103           | 8.3    | 13.61 | Ν         | Υ                 | Υ                | Υ                                     |
| ROYAL              | 3.3             | 271           | 18.39  | 14.77 | Ν         | Υ                 | Υ                | Υ                                     |
| ROYAL A            | 3.3             | 64            | 7.37   | 8.9   | Ν         | Υ                 | Υ                | Y                                     |
| ROYAL B            | 3.3             | 64            | 7.4    | 8.9   | Ν         | Υ                 | Υ                | Υ                                     |
| ROYAL C            | 3.3             | 68            | 7.37   | 9.49  | Ν         | Υ                 | Υ                | Υ                                     |
| ROYAL D            | 3.3             | 75            | 7.4    | 9.49  | Ν         | Υ                 | Υ                | Y                                     |
| NEWBURY I          | 10              | 288           | 13.7   | 13    | Υ         | Υ                 | Υ                | N                                     |
| NEWBURY II         | 3.3             | 170           | 9.23   | 18.4  | Υ         | Υ                 | Υ                | N                                     |
| CONNAUGHT          | 2.6             | 154           | 13.05  | 11.85 | Υ         | Υ                 | Υ                | Υ                                     |
| CONNAUGHT A        | 2.6             | 77            | 6.51   | 11.85 | Υ         | Υ                 | Υ                | Υ                                     |
| CONNAUGHT B        | 2.6             | 77            | 6.54   | 11.85 | Υ         | Υ                 | Υ                | Υ                                     |
| PRIVATE ROOM       | 2.4             | 126           | 15.4   | 8.69  | Υ         | Υ                 | Ν                | Υ                                     |
| PRIVATE ROOM 12    | 2.4             | 120           | 15.45  | 7.78  | Υ         | Υ                 | Ν                | Y                                     |
| PRIVATE ROOM 15    | 2.5             | 14            | 4      | 3.2   | Ν         | Υ                 | Ν                | Υ                                     |
| PRIVATE ROOM 16    | 2.2             | 18            | 4.13   | 4.27  | Ν         | Υ                 | Ν                | Y                                     |
| PRIVATE ROOM 17    | 2.2             | 18            | 4.7    | 3.75  | Ν         | Υ                 | Ν                | Y                                     |
| PRIVATE ROOM 18    | 2.2             | 29            | 7.24   | 4.45  | Ν         | Υ                 | Ν                | Y                                     |
| PRIVATE ROOM 19    | 2.2             | 28            | 5.85   | 4.68  | Ν         | Υ                 | Ν                | Υ                                     |
| PRIVATE ROOM 30    | 2.3             | 20            | 6.51   | 2.97  | Y         | Y                 | Ν                | Υ                                     |
| PRIVATE ROOM 3 I   | 2.9             | 28            | 6.32   | 4.79  | Ν         | Y                 | Ν                | Υ                                     |
| PRIVATE ROOM 32    | 2.9             | 66            | 11.32  | 6.09  | Ν         | Y                 | Ν                | Υ                                     |
| PRIVATE ROOM 33    | 2.9             | 53            | 11.32  | 4.74  | Ν         | Y                 | Ν                | Υ                                     |
| PRIVATE ROOM 34    | 2.9             | 28            | 6.09   | 4.72  | Ν         | Y                 | Ν                | Υ                                     |
| PRIVATE ROOM 35    | 2.9             | 38            | 6.09   | 6.6   | Ν         | Y                 | Ν                | Υ                                     |
| PRIVATE ROOM 36    | 2.9             | 10            | 3.9    | 3.84  | Y         | Υ                 | Ν                | Y                                     |
| PRIVATE ROOM 37    | 2.9             | 20            | 4.39   | 5.7   | Υ         | Υ                 | Ν                | Υ                                     |
| PRIVATE ROOM 38    | 4.4             | 120           | 11.96  | 10    | Υ         | Υ                 | Ν                | Y                                     |
| PRIVATE ROOM 40    | 2.9             | 58            | 6.79   | 10.39 | Υ         | Υ                 | Ν                | Y                                     |
| PRIVATE ROOM 41    | 2.3             | 90            | 16.77  | 5.9   | N         | Υ                 | Ν                | Y                                     |
| PRIVATE ROOM 42    | 2.9             | 42            | 8.9    | 6.16  | N         | Υ                 | N                | Y                                     |

#### GUIDELINE CAPACITIES

| NAME OF ROOM       | THEATRE | CLASSROOM | BOARDROOM | USHAPE | CABARET | RECEPTION | LUNCH/DINNER |
|--------------------|---------|-----------|-----------|--------|---------|-----------|--------------|
|                    |         |           |           |        |         |           |              |
| ATRIUM             | -       | -         | -         | -      | -       | 500       | -            |
| COMMONWEALTH SUITE | 700     | 350       | -         | -      | 400     | 700       | 550          |
| COMMONWEALTH EAST  | 400     | 130       | -         | -      | 180     | 400       | 250          |
| COMMONWEALTH WEST  | 300     | 130       | -         | -      | 150     | 300       | 250          |
| COUNTY             | 500     | 230       | -         | -      | 230     | 500       | 350          |
| COUNTY A           | 100     | 50        | 32        | 20     | 50      | 100       | 60           |
| COUNTY B           | 70      | 40        | 32        | 28     | 40      | 100       | 50           |
| COUNTY C           | 120     | 72        | 36        | 34     | 80      | 100       | 100          |
| COUNTY D           | 90      | 65        | 36        | 32     | 50      | 100       | 60           |
| ROYAL              | 300     | 100       | -         | -      | 120     | 450       | 250          |
| ROYAL A            | 50      | 32        | 24        | 20     | 40      | 60        | 50           |
| ROYAL B            | 50      | 32        | 24        | 20     | 40      | 60        | 50           |
| ROYAL C            | 50      | 32        | 24        | 20     | 40      | 60        | 50           |
| ROYAL D            | 50      | 32        | 24        | 20     | 40      | 60        | 50           |
| NEWBURY I          | -       | -         | -         | -      | -       | 500       | 250          |
| NEWBURY II         | 150     | 80        | 70        | 60     | 120     | 300       | 150          |
| CONNAUGHT          | 150     | 60        | 42        | 42     | 80      | 100       | 120          |
| CONNAUGHT A        | 60      | 30        | 25        | 30     | 35      | 50        | 30           |
| CONNAUGHT B        | 60      | 30        | 25        | 30     | 35      | 50        | 30           |
| PRIVATE ROOM I I   | 100     | 70        | 40        | 35     | 70      | 125       | 100          |
| PRIVATE ROOM 12    | 100     | 70        | 40        | 35     | 70      | 125       | 100          |
| PRIVATE ROOM 15    | -       | -         | 4         | -      | -       | -         | -            |
| PRIVATE ROOM 16    | -       | -         | 6         | -      | -       | -         | -            |
| PRIVATE ROOM 17    | -       | -         | 8         | -      | -       | -         | -            |
| PRIVATE ROOM 18    | -       | -         | 14        | -      | -       | -         | -            |
| PRIVATE ROOM 19    | -       | -         | 12        | -      | -       | -         | -            |
| PRIVATE ROOM 30    | -       | -         | 8         | -      | -       | -         | -            |
| PRIVATE ROOM 3 I   | -       | -         | 12        | -      | -       | -         | 10           |
| PRIVATE ROOM 32    | 50      | 25        | 25        | 18     | 24      | 40        | 30           |
| PRIVATE ROOM 33    | 50      | 25        | 25        | 25     | 24      | 40        | 30           |
| PRIVATE ROOM 34    | 15      | 10        | 12        | 8      | -       | -         | 12           |
| PRIVATE ROOM 35    | 15      | 10        | 12        | 8      | -       | -         | 12           |
| PRIVATE ROOM 36    | -       | -         | 4         | -      | -       | -         | -            |
| PRIVATE ROOM 37    | -       | -         | 12        | -      | -       | -         | -            |
| PRIVATE ROOM 38    | 100     | 50        | 45        | 35     | 70      | 125       | 100          |
| PRIVATE ROOM 40    | 36      | 26        | 20        | 16     | 16      | 20        | 20           |
| PRIVATE ROOM 41    | 50      | 30        | 25        | 20     | 50      | 50        | 50           |
| PRIVATE ROOM 42    | 30      | 18        | 20        | 14     | 20      | 30        | 20           |