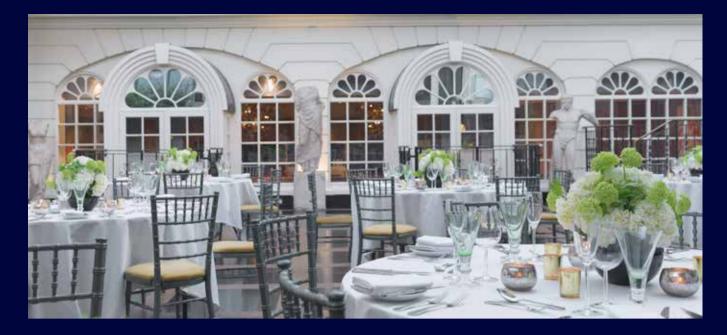

# RESTAURANTS, BARS & TERRACE

WHILST WE'RE ALWAYS HAPPY TO CATER SPECIFICALLY FOR PRIVATE EVENTS OF EVERY KIND, RBE HEATHROW ALSO HAS TWO DISTINCTIVE RESTAURANTS, A VERY STYLISH BAR AND AN ALFRESCO TERRACE WHERE GUESTS AND DELEGATES CAN EAT, DRINK, MINGLE AND RELAX.

#### **TERRACE**

With comfortable sofas, big TV screens and delicious food from our Steak & Lobster restaurant menu, our covered terrace is a place to eat, drink, watch sport and relax, all year round.