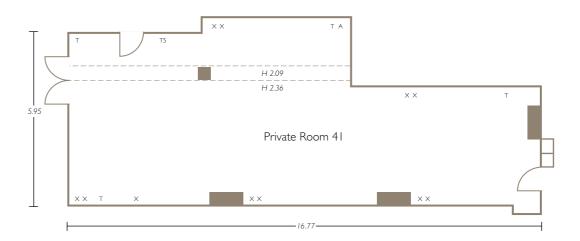

For detailed floor plans and specifications on all our suites and meeting rooms, please refer to the inserts in the back pocket of this brochure.

#### DIMENSIONS & ACCESS

| NAME OF ROOM       | HEIGHT IN<br>M. | AREA<br>IN M² | LENGTH | WIDTH | DAY-LIGHT | FULLY<br>AIR-COND | 3 PHASE<br>POWER | GUEST LIFT ACCESS/<br>DISABLED ACCESS |
|--------------------|-----------------|---------------|--------|-------|-----------|-------------------|------------------|---------------------------------------|
| ATRIUM             | 7               | 522           | 17.71  | 29.27 | Y         | Y                 | Ν                | Y                                     |
| COMMONWEALTH SUITE | 4.4             | 502           | 37.74  | 14.65 | Υ         | Υ                 | Υ                | Y                                     |
| COMMONWEALTH EAST  | 4.4             | 272           | 21.44  | 14.65 | Y         | Υ                 | Υ                | Υ                                     |
| COMMONWEALTH WEST  | 4.4             | 230           | 16.3   | 14.65 | Υ         | Υ                 | Υ                | Υ                                     |
| COUNTY             | 3.6             | 400           | 18.81  | 22.32 | Ν         | Υ                 | Υ                | Υ                                     |
| COUNTY A           | 3.6             | 95            | 10.51  | 8.72  | N         | Υ                 | Υ                | Y                                     |
| COUNTY B           | 3.6             | 77            | 8.3    | 8.72  | Ν         | Υ                 | Υ                | Υ                                     |
| COUNTY C           | 3.6             | 125           | 10.51  | 13.61 | Ν         | Υ                 | Υ                | Υ                                     |
| COUNTY D           | 3.6             | 103           | 8.3    | 13.61 | Ν         | Υ                 | Υ                | Υ                                     |
| ROYAL              | 3.3             | 271           | 18.39  | 14.77 | Ν         | Υ                 | Υ                | Υ                                     |
| ROYAL A            | 3.3             | 64            | 7.37   | 8.9   | Ν         | Υ                 | Υ                | Y                                     |
| ROYAL B            | 3.3             | 64            | 7.4    | 8.9   | Ν         | Υ                 | Υ                | Υ                                     |
| ROYAL C            | 3.3             | 68            | 7.37   | 9.49  | Ν         | Υ                 | Υ                | Υ                                     |
| ROYAL D            | 3.3             | 75            | 7.4    | 9.49  | Ν         | Υ                 | Υ                | Y                                     |
| NEWBURY I          | 10              | 288           | 13.7   | 13    | Υ         | Υ                 | Υ                | N                                     |
| NEWBURY II         | 3.3             | 170           | 9.23   | 18.4  | Υ         | Υ                 | Υ                | N                                     |
| CONNAUGHT          | 2.6             | 154           | 13.05  | 11.85 | Υ         | Υ                 | Υ                | Υ                                     |
| CONNAUGHT A        | 2.6             | 77            | 6.51   | 11.85 | Υ         | Υ                 | Υ                | Υ                                     |
| CONNAUGHT B        | 2.6             | 77            | 6.54   | 11.85 | Υ         | Υ                 | Υ                | Υ                                     |
| PRIVATE ROOM       | 2.4             | 126           | 15.4   | 8.69  | Υ         | Υ                 | Ν                | Υ                                     |
| PRIVATE ROOM 12    | 2.4             | 120           | 15.45  | 7.78  | Υ         | Υ                 | Ν                | Y                                     |
| PRIVATE ROOM 15    | 2.5             | 14            | 4      | 3.2   | Ν         | Υ                 | Ν                | Υ                                     |
| PRIVATE ROOM 16    | 2.2             | 18            | 4.13   | 4.27  | Ν         | Υ                 | Ν                | Y                                     |
| PRIVATE ROOM 17    | 2.2             | 18            | 4.7    | 3.75  | Ν         | Υ                 | Ν                | Y                                     |
| PRIVATE ROOM 18    | 2.2             | 29            | 7.24   | 4.45  | Ν         | Υ                 | Ν                | Y                                     |
| PRIVATE ROOM 19    | 2.2             | 28            | 5.85   | 4.68  | Ν         | Υ                 | Ν                | Υ                                     |
| PRIVATE ROOM 30    | 2.3             | 20            | 6.51   | 2.97  | Y         | Y                 | Ν                | Υ                                     |
| PRIVATE ROOM 3 I   | 2.9             | 28            | 6.32   | 4.79  | Ν         | Y                 | Ν                | Υ                                     |
| PRIVATE ROOM 32    | 2.9             | 66            | 11.32  | 6.09  | Ν         | Y                 | Ν                | Υ                                     |
| PRIVATE ROOM 33    | 2.9             | 53            | 11.32  | 4.74  | Ν         | Y                 | Ν                | Υ                                     |
| PRIVATE ROOM 34    | 2.9             | 28            | 6.09   | 4.72  | Ν         | Y                 | Ν                | Υ                                     |
| PRIVATE ROOM 35    | 2.9             | 38            | 6.09   | 6.6   | Ν         | Y                 | Ν                | Υ                                     |
| PRIVATE ROOM 36    | 2.9             | 10            | 3.9    | 3.84  | Y         | Υ                 | Ν                | Y                                     |
| PRIVATE ROOM 37    | 2.9             | 20            | 4.39   | 5.7   | Υ         | Υ                 | Ν                | Υ                                     |
| PRIVATE ROOM 38    | 4.4             | 120           | 11.96  | 10    | Υ         | Υ                 | Ν                | Y                                     |
| PRIVATE ROOM 40    | 2.9             | 58            | 6.79   | 10.39 | Υ         | Υ                 | Ν                | Y                                     |
| PRIVATE ROOM 41    | 2.3             | 90            | 16.77  | 5.9   | N         | Υ                 | Ν                | Y                                     |
| PRIVATE ROOM 42    | 2.9             | 42            | 8.9    | 6.16  | N         | Υ                 | N                | Y                                     |

#### GUIDELINE CAPACITIES

| NAME OF ROOM       | THEATRE | CLASSROOM | BOARDROOM | USHAPE | CABARET | RECEPTION | LUNCH/DINNER |
|--------------------|---------|-----------|-----------|--------|---------|-----------|--------------|
|                    |         |           |           |        |         |           |              |
| ATRIUM             | -       | -         | -         | -      | -       | 500       | -            |
| COMMONWEALTH SUITE | 700     | 350       | -         | -      | 400     | 700       | 550          |
| COMMONWEALTH EAST  | 400     | 130       | -         | -      | 180     | 400       | 250          |
| COMMONWEALTH WEST  | 300     | 130       | -         | -      | 150     | 300       | 250          |
| COUNTY             | 500     | 230       | -         | -      | 230     | 500       | 350          |
| COUNTY A           | 100     | 50        | 32        | 20     | 50      | 100       | 60           |
| COUNTY B           | 70      | 40        | 32        | 28     | 40      | 100       | 50           |
| COUNTY C           | 120     | 72        | 36        | 34     | 80      | 100       | 100          |
| COUNTY D           | 90      | 65        | 36        | 32     | 50      | 100       | 60           |
| ROYAL              | 300     | 100       | -         | -      | 120     | 450       | 250          |
| ROYAL A            | 50      | 32        | 24        | 20     | 40      | 60        | 50           |
| ROYAL B            | 50      | 32        | 24        | 20     | 40      | 60        | 50           |
| ROYAL C            | 50      | 32        | 24        | 20     | 40      | 60        | 50           |
| ROYAL D            | 50      | 32        | 24        | 20     | 40      | 60        | 50           |
| NEWBURY I          | -       | -         | -         | -      | -       | 500       | 250          |
| NEWBURY II         | 150     | 80        | 70        | 60     | 120     | 300       | 150          |
| CONNAUGHT          | 150     | 60        | 42        | 42     | 80      | 100       | 120          |
| CONNAUGHT A        | 60      | 30        | 25        | 30     | 35      | 50        | 30           |
| CONNAUGHT B        | 60      | 30        | 25        | 30     | 35      | 50        | 30           |
| PRIVATE ROOM I I   | 100     | 70        | 40        | 35     | 70      | 125       | 100          |
| PRIVATE ROOM 12    | 100     | 70        | 40        | 35     | 70      | 125       | 100          |
| PRIVATE ROOM 15    | -       | -         | 4         | -      | -       | -         | -            |
| PRIVATE ROOM 16    | -       | -         | 6         | -      | -       | -         | -            |
| PRIVATE ROOM 17    | -       | -         | 8         | -      | -       | -         | -            |
| PRIVATE ROOM 18    | -       | -         | 14        | -      | -       | -         | -            |
| PRIVATE ROOM 19    | -       | -         | 12        | -      | -       | -         | -            |
| PRIVATE ROOM 30    | -       | -         | 8         | -      | -       | -         | -            |
| PRIVATE ROOM 3 I   | -       | -         | 12        | -      | -       | -         | 10           |
| PRIVATE ROOM 32    | 50      | 25        | 25        | 18     | 24      | 40        | 30           |
| PRIVATE ROOM 33    | 50      | 25        | 25        | 25     | 24      | 40        | 30           |
| PRIVATE ROOM 34    | 15      | 10        | 12        | 8      | -       | -         | 12           |
| PRIVATE ROOM 35    | 15      | 10        | 12        | 8      | -       | -         | 12           |
| PRIVATE ROOM 36    | -       | -         | 4         | -      | -       | -         | -            |
| PRIVATE ROOM 37    | -       | -         | 12        | -      | -       | -         | -            |
| PRIVATE ROOM 38    | 100     | 50        | 45        | 35     | 70      | 125       | 100          |
| PRIVATE ROOM 40    | 36      | 26        | 20        | 16     | 16      | 20        | 20           |
| PRIVATE ROOM 41    | 50      | 30        | 25        | 20     | 50      | 50        | 50           |
| PRIVATE ROOM 42    | 30      | 18        | 20        | 14     | 20      | 30        | 20           |