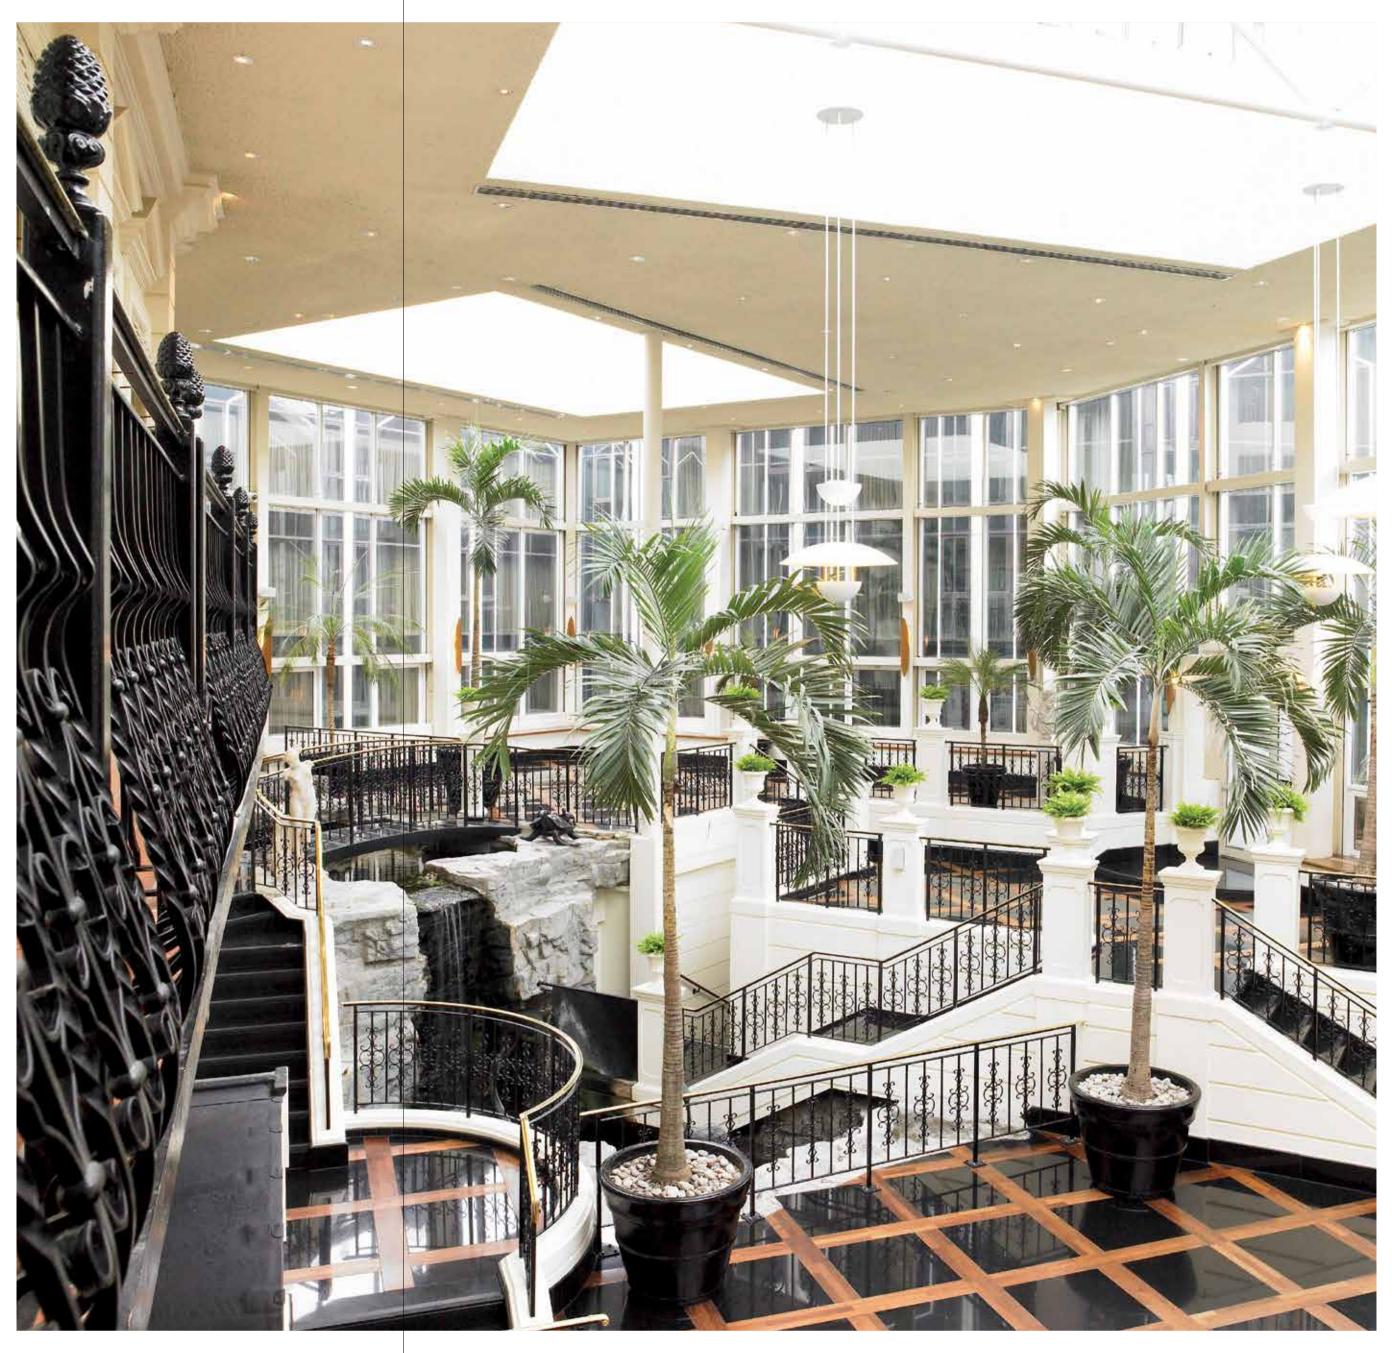

#### THE ATRIUM

The Atrium has dramatic water features that help to create a relaxed, stylish atmosphere for delegates, either in refreshment breaks or for pre- and after-dinner drinks.

Between the Commonwealth Suite and Atrium is our Business Centre, where we can easily assist with logistics or last-minute requests.

#### THE ROYAL SUITE

An alternative to our larger Commonwealth Suite, the stylish and distinctive Royal Suite is the ideal space for a medium sized conference or a glamorous dinner.

Situated at the head of our magnificent, grand marble staircase and with space for up to 300 people theatre style or 250 for dinner, the suite opens out towards the Atrium for pre- and post-event receptions.