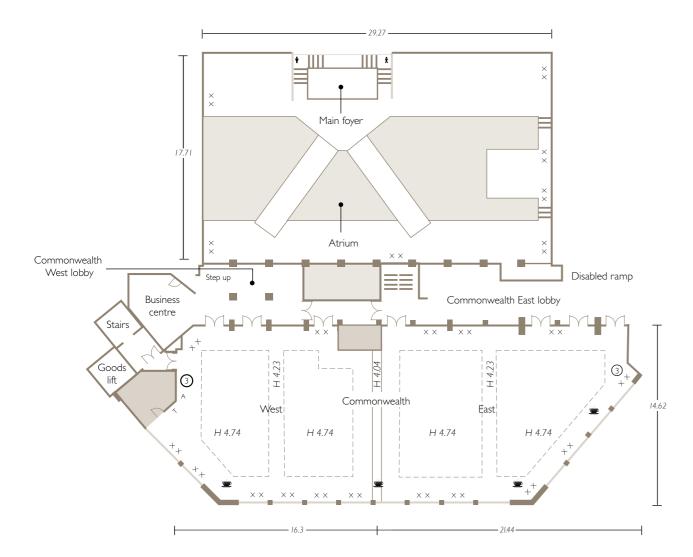

#### THE COMMONWEALTH SUITE

This is a beautifully designed space for up to 700 guests or delegates. Flooded with natural daylight, it is also surrounded by supremely versatile smaller spaces that can be used as breakout rooms, or for smaller sessions.

Opening on to the glorious hotel Atrium, the Commonwealth Suite is an ideal setting for exhibitions, conferences, parties and weddings.

Commonwealth Suite floor area: 502m<sup>2</sup> Atrium floor area: 522m<sup>2</sup>

#### DIMENSIONS & ACCESS

| NAME OF ROOM       | HEIGHT IN<br>M. | AREA<br>IN M² | LENGTH | WIDTH | DAY-LIGHT | FULLY<br>AIR-COND | 3 PHASE<br>POWER | GUEST LIFT ACCESS/<br>DISABLED ACCESS |
|--------------------|-----------------|---------------|--------|-------|-----------|-------------------|------------------|---------------------------------------|
| ATRIUM             | 7               | 522           | 17.71  | 29.27 | Y         | Y                 | Ν                | Y                                     |
| COMMONWEALTH SUITE | 4.4             | 502           | 37.74  | 14.65 | Υ         | Υ                 | Υ                | Y                                     |
| COMMONWEALTH EAST  | 4.4             | 272           | 21.44  | 14.65 | Y         | Υ                 | Υ                | Υ                                     |
| COMMONWEALTH WEST  | 4.4             | 230           | 16.3   | 14.65 | Υ         | Υ                 | Υ                | Υ                                     |
| COUNTY             | 3.6             | 400           | 18.81  | 22.32 | Ν         | Υ                 | Υ                | Υ                                     |
| COUNTY A           | 3.6             | 95            | 10.51  | 8.72  | N         | Υ                 | Υ                | Y                                     |
| COUNTY B           | 3.6             | 77            | 8.3    | 8.72  | Ν         | Υ                 | Υ                | Υ                                     |
| COUNTY C           | 3.6             | 125           | 10.51  | 13.61 | Ν         | Υ                 | Υ                | Υ                                     |
| COUNTY D           | 3.6             | 103           | 8.3    | 13.61 | Ν         | Υ                 | Υ                | Υ                                     |
| ROYAL              | 3.3             | 271           | 18.39  | 14.77 | Ν         | Υ                 | Υ                | Υ                                     |
| ROYAL A            | 3.3             | 64            | 7.37   | 8.9   | Ν         | Υ                 | Υ                | Y                                     |
| ROYAL B            | 3.3             | 64            | 7.4    | 8.9   | Ν         | Υ                 | Υ                | Υ                                     |
| ROYAL C            | 3.3             | 68            | 7.37   | 9.49  | Ν         | Υ                 | Υ                | Υ                                     |
| ROYAL D            | 3.3             | 75            | 7.4    | 9.49  | Ν         | Υ                 | Υ                | Y                                     |
| NEWBURY I          | 10              | 288           | 13.7   | 13    | Υ         | Υ                 | Υ                | N                                     |
| NEWBURY II         | 3.3             | 170           | 9.23   | 18.4  | Υ         | Υ                 | Υ                | N                                     |
| CONNAUGHT          | 2.6             | 154           | 13.05  | 11.85 | Υ         | Υ                 | Υ                | Υ                                     |
| CONNAUGHT A        | 2.6             | 77            | 6.51   | 11.85 | Υ         | Υ                 | Υ                | Υ                                     |
| CONNAUGHT B        | 2.6             | 77            | 6.54   | 11.85 | Υ         | Υ                 | Υ                | Υ                                     |
| PRIVATE ROOM       | 2.4             | 126           | 15.4   | 8.69  | Υ         | Υ                 | Ν                | Υ                                     |
| PRIVATE ROOM 12    | 2.4             | 120           | 15.45  | 7.78  | Υ         | Υ                 | Ν                | Y                                     |
| PRIVATE ROOM 15    | 2.5             | 14            | 4      | 3.2   | Ν         | Υ                 | Ν                | Υ                                     |
| PRIVATE ROOM 16    | 2.2             | 18            | 4.13   | 4.27  | Ν         | Υ                 | Ν                | Y                                     |
| PRIVATE ROOM 17    | 2.2             | 18            | 4.7    | 3.75  | Ν         | Υ                 | Ν                | Y                                     |
| PRIVATE ROOM 18    | 2.2             | 29            | 7.24   | 4.45  | Ν         | Υ                 | Ν                | Y                                     |
| PRIVATE ROOM 19    | 2.2             | 28            | 5.85   | 4.68  | Ν         | Υ                 | Ν                | Υ                                     |
| PRIVATE ROOM 30    | 2.3             | 20            | 6.51   | 2.97  | Y         | Y                 | Ν                | Υ                                     |
| PRIVATE ROOM 3 I   | 2.9             | 28            | 6.32   | 4.79  | Ν         | Y                 | Ν                | Υ                                     |
| PRIVATE ROOM 32    | 2.9             | 66            | 11.32  | 6.09  | Ν         | Y                 | Ν                | Υ                                     |
| PRIVATE ROOM 33    | 2.9             | 53            | 11.32  | 4.74  | Ν         | Y                 | Ν                | Υ                                     |
| PRIVATE ROOM 34    | 2.9             | 28            | 6.09   | 4.72  | Ν         | Y                 | Ν                | Υ                                     |
| PRIVATE ROOM 35    | 2.9             | 38            | 6.09   | 6.6   | Ν         | Y                 | Ν                | Υ                                     |
| PRIVATE ROOM 36    | 2.9             | 10            | 3.9    | 3.84  | Y         | Υ                 | Ν                | Y                                     |
| PRIVATE ROOM 37    | 2.9             | 20            | 4.39   | 5.7   | Υ         | Υ                 | Ν                | Υ                                     |
| PRIVATE ROOM 38    | 4.4             | 120           | 11.96  | 10    | Υ         | Υ                 | Ν                | Y                                     |
| PRIVATE ROOM 40    | 2.9             | 58            | 6.79   | 10.39 | Υ         | Υ                 | Ν                | Y                                     |
| PRIVATE ROOM 41    | 2.3             | 90            | 16.77  | 5.9   | N         | Υ                 | Ν                | Y                                     |
| PRIVATE ROOM 42    | 2.9             | 42            | 8.9    | 6.16  | N         | Υ                 | N                | Y                                     |

#### GUIDELINE CAPACITIES

| NAME OF ROOM       | THEATRE | CLASSROOM | BOARDROOM | USHAPE | CABARET | RECEPTION | LUNCH/DINNER |
|--------------------|---------|-----------|-----------|--------|---------|-----------|--------------|
|                    |         |           |           |        |         |           |              |
| ATRIUM             | -       | -         | -         | -      | -       | 500       | -            |
| COMMONWEALTH SUITE | 700     | 350       | -         | -      | 400     | 700       | 550          |
| COMMONWEALTH EAST  | 400     | 130       | -         | -      | 180     | 400       | 250          |
| COMMONWEALTH WEST  | 300     | 130       | -         | -      | 150     | 300       | 250          |
| COUNTY             | 500     | 230       | -         | -      | 230     | 500       | 350          |
| COUNTY A           | 100     | 50        | 32        | 20     | 50      | 100       | 60           |
| COUNTY B           | 70      | 40        | 32        | 28     | 40      | 100       | 50           |
| COUNTY C           | 120     | 72        | 36        | 34     | 80      | 100       | 100          |
| COUNTY D           | 90      | 65        | 36        | 32     | 50      | 100       | 60           |
| ROYAL              | 300     | 100       | -         | -      | 120     | 450       | 250          |
| ROYAL A            | 50      | 32        | 24        | 20     | 40      | 60        | 50           |
| ROYAL B            | 50      | 32        | 24        | 20     | 40      | 60        | 50           |
| ROYAL C            | 50      | 32        | 24        | 20     | 40      | 60        | 50           |
| ROYAL D            | 50      | 32        | 24        | 20     | 40      | 60        | 50           |
| NEWBURY I          | -       | -         | -         | -      | -       | 500       | 250          |
| NEWBURY II         | 150     | 80        | 70        | 60     | 120     | 300       | 150          |
| CONNAUGHT          | 150     | 60        | 42        | 42     | 80      | 100       | 120          |
| CONNAUGHT A        | 60      | 30        | 25        | 30     | 35      | 50        | 30           |
| CONNAUGHT B        | 60      | 30        | 25        | 30     | 35      | 50        | 30           |
| PRIVATE ROOM I I   | 100     | 70        | 40        | 35     | 70      | 125       | 100          |
| PRIVATE ROOM 12    | 100     | 70        | 40        | 35     | 70      | 125       | 100          |
| PRIVATE ROOM 15    | -       | -         | 4         | -      | -       | -         | -            |
| PRIVATE ROOM 16    | -       | -         | 6         | -      | -       | -         | -            |
| PRIVATE ROOM 17    | -       | -         | 8         | -      | -       | -         | -            |
| PRIVATE ROOM 18    | -       | -         | 14        | -      | -       | -         | -            |
| PRIVATE ROOM 19    | -       | -         | 12        | -      | -       | -         | -            |
| PRIVATE ROOM 30    | -       | -         | 8         | -      | -       | -         | -            |
| PRIVATE ROOM 3 I   | -       | -         | 12        | -      | -       | -         | 10           |
| PRIVATE ROOM 32    | 50      | 25        | 25        | 18     | 24      | 40        | 30           |
| PRIVATE ROOM 33    | 50      | 25        | 25        | 25     | 24      | 40        | 30           |
| PRIVATE ROOM 34    | 15      | 10        | 12        | 8      | -       | -         | 12           |
| PRIVATE ROOM 35    | 15      | 10        | 12        | 8      | -       | -         | 12           |
| PRIVATE ROOM 36    | -       | -         | 4         | -      | -       | -         | -            |
| PRIVATE ROOM 37    | -       | -         | 12        | -      | -       | -         | -            |
| PRIVATE ROOM 38    | 100     | 50        | 45        | 35     | 70      | 125       | 100          |
| PRIVATE ROOM 40    | 36      | 26        | 20        | 16     | 16      | 20        | 20           |
| PRIVATE ROOM 41    | 50      | 30        | 25        | 20     | 50      | 50        | 50           |
| PRIVATE ROOM 42    | 30      | 18        | 20        | 14     | 20      | 30        | 20           |