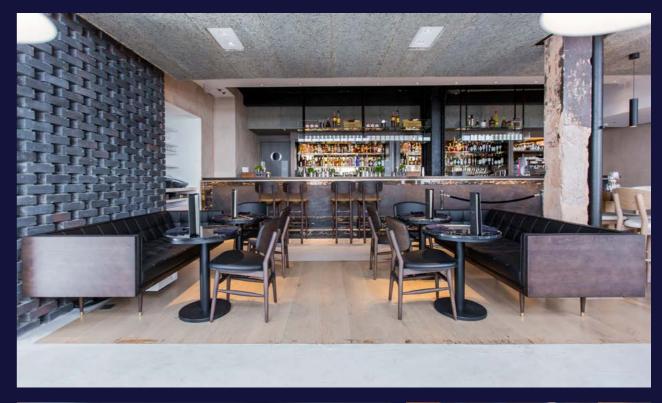

### RESTAURANT

EMBRACING THE ART OF SHARED DINING IN THE HEART OF SEVEN DIALS, MONMOUTH KITCHEN EVOKES AN AMBIENCE TO RECREATE THE CULINARY DELIGHTS OF THE MEDITERRANEAN AND SOUTH AMERICA.

Discover a contemporary selection of Italian and Peruvian small plates, complemented with the finest wines and our signature cocktails.

With a separate entrance to the hotel, Monmouth Kitchen has been thoughtfully refurbished and stands proud as a popular tapas kitchen in its own right. With a stylish bar area leading through to the main restaurant, the black and white furnishings add to the industrial feel.