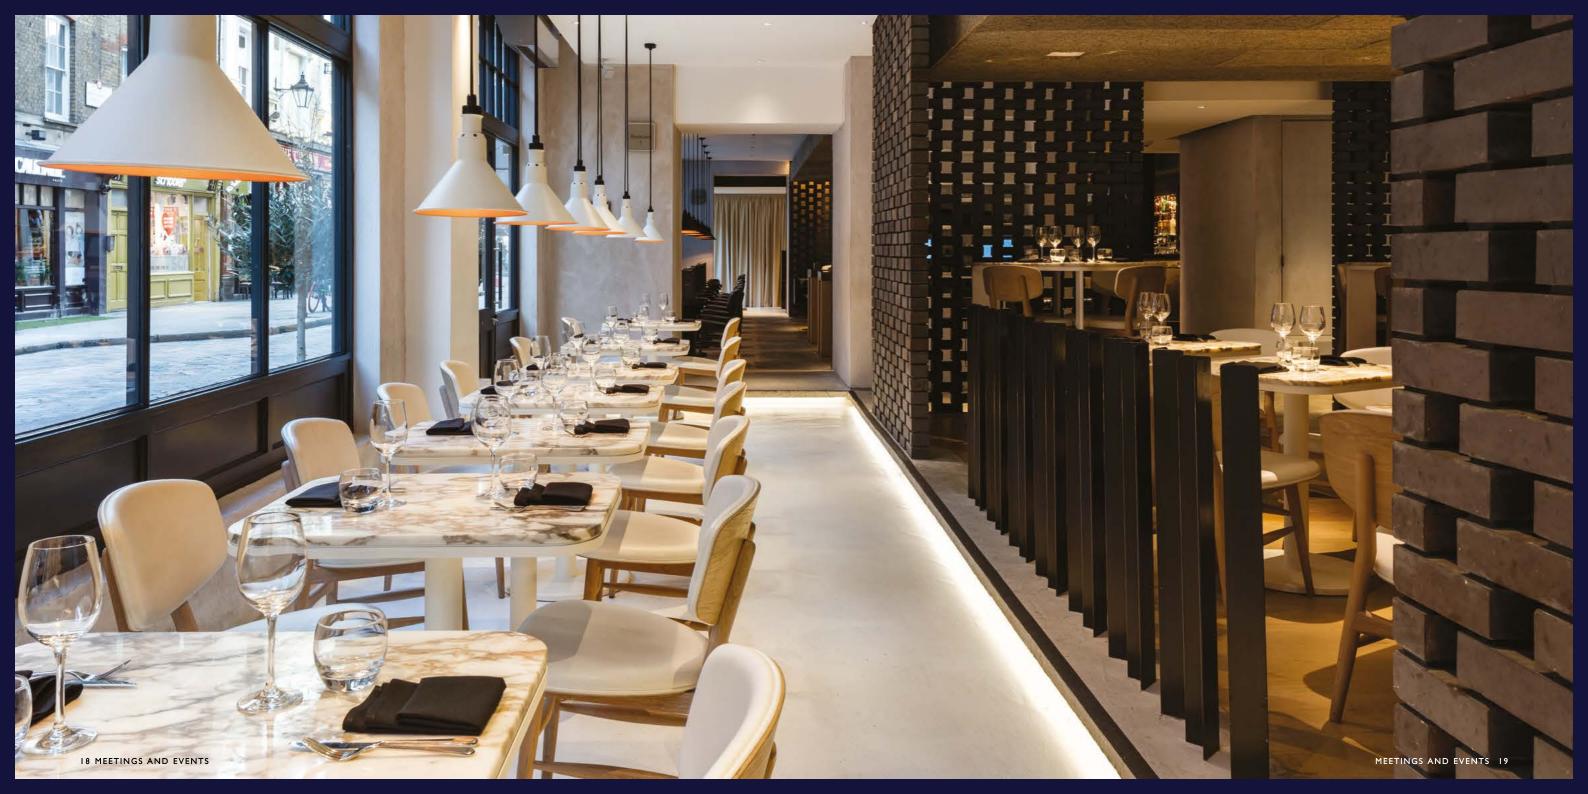

If you're looking for something less formal, our beautifully refurbished ground floor lounge area can be partitioned and used as a private meeting area. With floor-to-ceiling windows, comfy chairs and original artworks, it's the new way to meet in the heart of Covent Garden.

For a more informal meeting or an intimate dinner, our stunning lounge area can be reserved for special events. With a long table and stylish bookcase, the area lends itself well to more exclusive functions. Alternatively, if you're looking to soak up the atmosphere of Monmouth Kitchen, areas of the restaurant can be reserved.