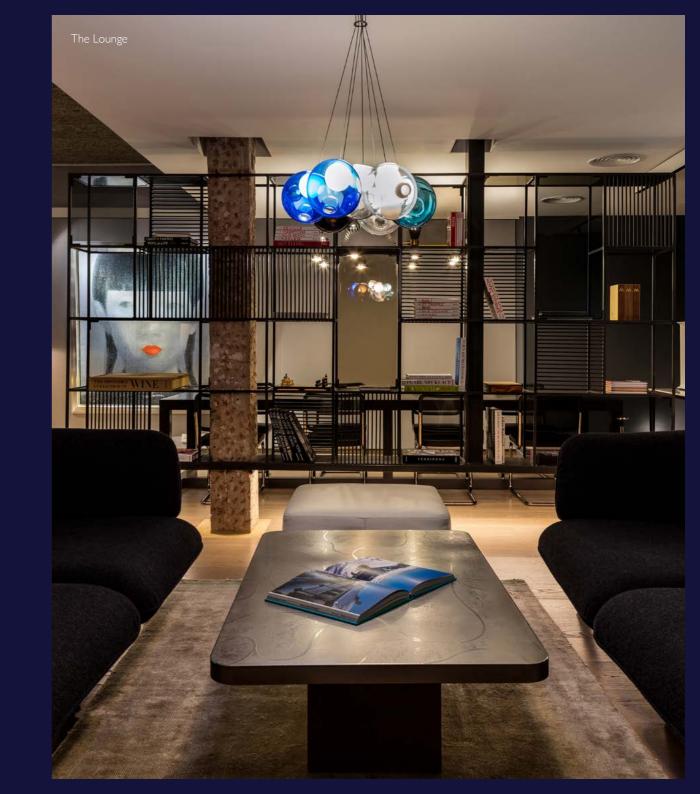

If you're looking for something less formal, our beautifully refurbished ground floor lounge area can be partitioned and used as a private meeting area. With floor-to-ceiling windows, comfy chairs and original artworks, it's the new way to meet in the heart of Covent Garden.

For a more informal meeting or an intimate dinner, our stunning lounge area can be reserved for special events. With a long table and stylish bookcase, the area lends itself well to more exclusive functions. Alternatively, if you're looking to soak up the atmosphere of Monmouth Kitchen, areas of the restaurant can be reserved.