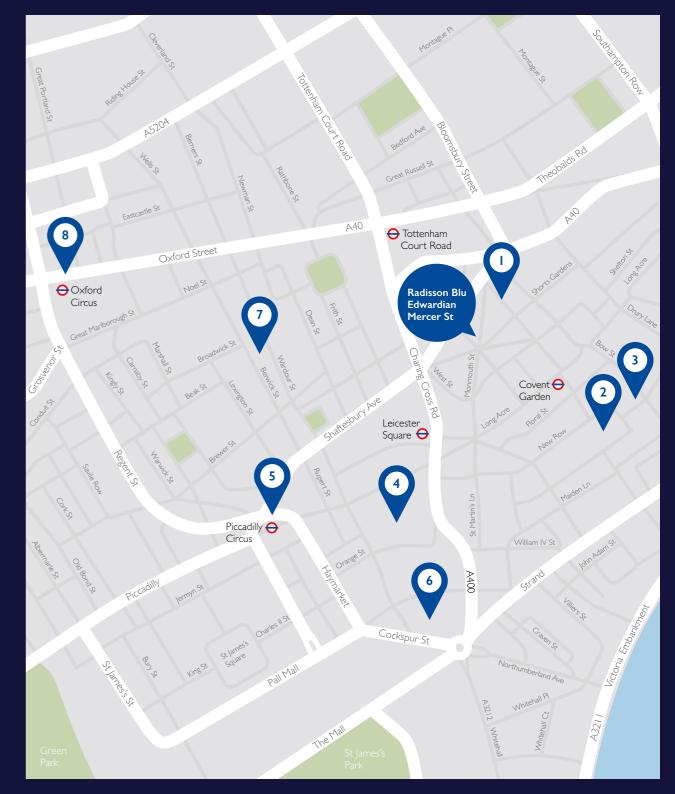

## LOCATION

### POINTS OF INTEREST

- I Neal Street (2 minutes' walk)
- 2 Covent Garden Piazza (5 minutes' walk)
- 3 Royal Opera House (6 minutes' walk)
- 4 Leicester Square (5 minutes' walk)
- 5 Piccadilly Circus (9 minutes' walk)6 Trafalgar Square. (9 minutes' walk)
- 7 Soho (5 minutes' walk)
- 8 Oxford Street (10 minutes' walk)