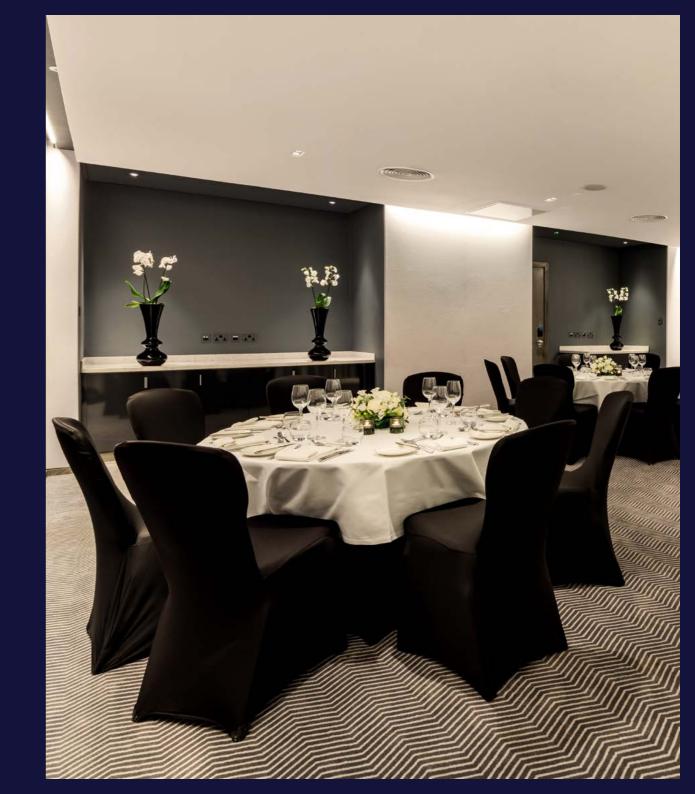

### PRIVATE DINING

WE OFFER A RANGE OF PRIVATE DINING OPTIONS, WITH 4 PRIVATE MEETING ROOMS, A STUNNING RESTAURANT AND LOUNGE AREA. OUR DEDICATED TEAM WILL BE ON HAND TO ENSURE YOUR EVENT RUNS EXACTLY AS YOU INTENDED.

With 4 private meeting rooms, fully air-conditioned and stunningly designed, we can seat small parties of 6 to larger functions of 40 guests. Prior to your event, we will arrange to meet with you to discuss all the details, from lighting and music to soft furnishings and timings.