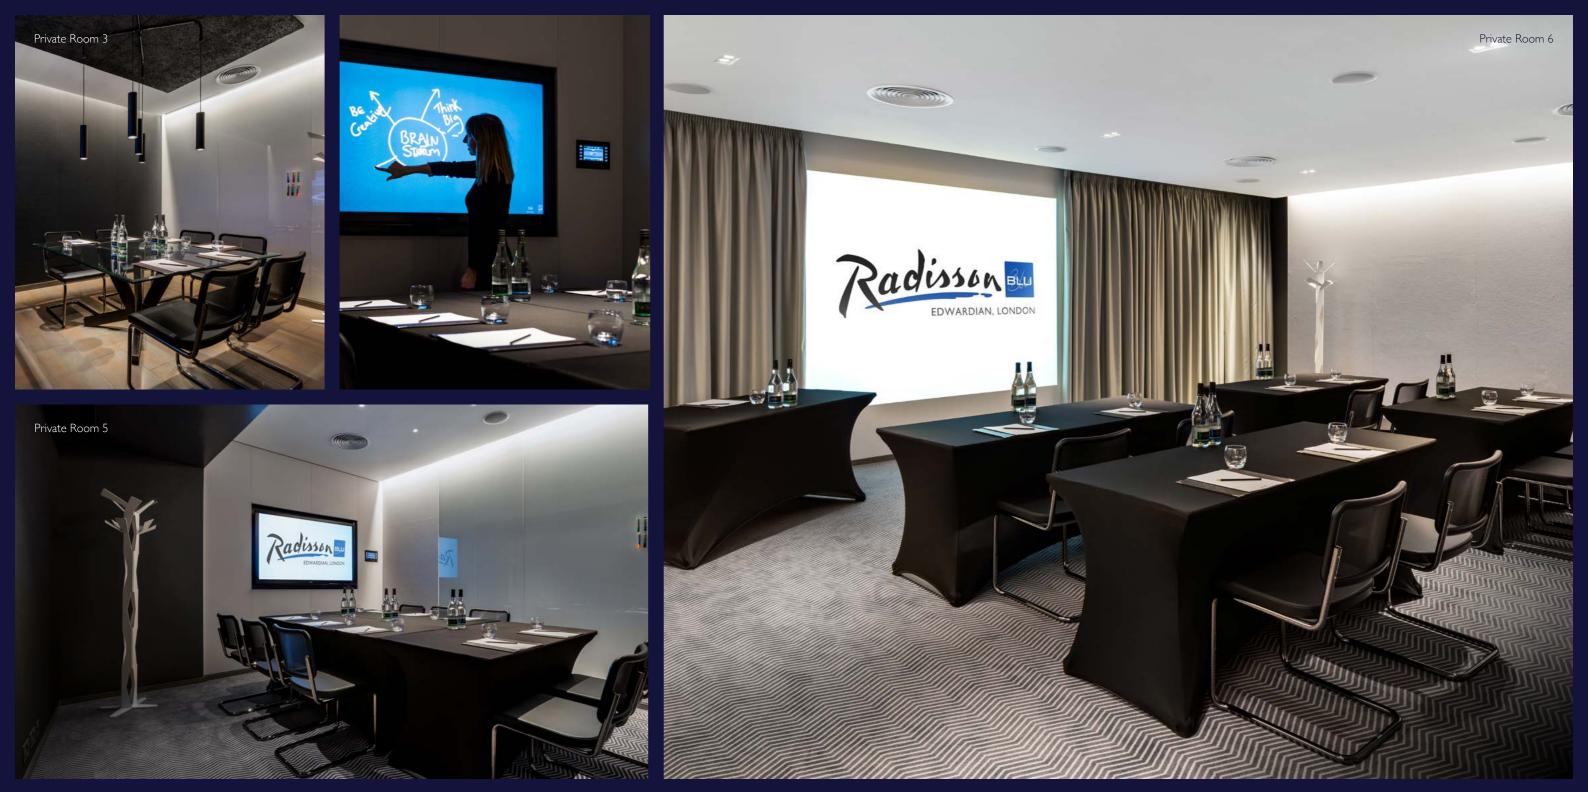

## MEETINGS & EVENTS SHOULD ALWAYS BE THIS EASY

Designed for creative thinking and efficiency, take advantage of a range of layouts and features in our Full HD-ready, air-conditioned meeting rooms, with all the latest technology and complimentary high speed Wi-Fi internet access. Our operations team will always be on hand to help set up, connect everything and answer any queries you may have.

ALL MEETING ROOMS ARE FULLY AIR CONDITIONED AND BENEFIT FROM:

- Squiggle Glass
- MagicIWB (Board-i)
- Fabric walls
- Sony Projector with LCD BrightEra Panel Technology
- Complimentary Wi-Fi
- Dedicated broadband connectivity available
- Dedicated Wi-Fi network upon request
- Digital event signage, incorporating client branding

- Full HD technology
- Dedicated audio-visual support
- Integrated AV control panel
- CD, DVD, VHS, Blu-ray
- LCD projector\* and screen
- MP3 and PC connectivity
- \*All LCD projectors are built into the ceiling.

### CAPACITIES

|                | 0000 0000<br>0000 0000<br>0000 0000 |           |           |         | <b>*</b> |              |           |
|----------------|-------------------------------------|-----------|-----------|---------|----------|--------------|-----------|
|                | Theatre                             | Classroom | Boardroom | U-shape | Cabaret  | Lunch/Dinner | Reception |
| Private Room 3 | -                                   | -         | 6         | -       | -        | -            | -         |
| Private Room 4 | 30                                  | 12        | 16        | 14      | 12       | 16           | 30        |
| Private Room 5 | 15                                  | -         | 8         | -       | -        | _            | -         |
| Private Room 6 | 60                                  | 27        | 18        | 27      | 32       | 40           | 60        |
| The Lounge     | 30                                  | -         | 10        | 18      | -        | 12           | 60        |