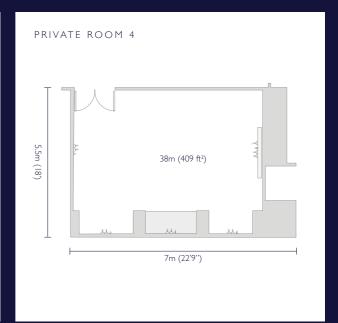

### CAPACITIES

|                | 0000 0000<br>0000 0000<br>0000 0000 |           |           |         | <b>*</b> |              |           |
|----------------|-------------------------------------|-----------|-----------|---------|----------|--------------|-----------|
|                | Theatre                             | Classroom | Boardroom | U-shape | Cabaret  | Lunch/Dinner | Reception |
| Private Room 3 | -                                   | -         | 6         | -       | -        | -            | -         |
| Private Room 4 | 30                                  | 12        | 16        | 14      | 12       | 16           | 30        |
| Private Room 5 | 15                                  | -         | 8         | -       | -        | _            | -         |
| Private Room 6 | 60                                  | 27        | 18        | 27      | 32       | 40           | 60        |
| The Lounge     | 30                                  | -         | 10        | 18      | -        | 12           | 60        |

|                | Area          | Length m (ft) | Width m (ft)  | Height m (ft) |
|----------------|---------------|---------------|---------------|---------------|
| Private Room 3 | 15m (161 ft²) | 4.lm (13'4'') | 3.3m (10'8'') | 2.7m (8'8'')  |
| Private Room 4 | 38m (409 ft²) | 7m (22'9'')   | 5.5m (18')    | 2.9m (9'5'')  |
| Private Room 5 | 20m (215 ft²) | 4.9m (16'')   | 4m (13'1")    | 2.8m (9'1'')  |
| Private Room 6 | 63m (678 ft²) | 8.2m (26'9'') | 7.7m (25'2'') | 2.6m (8'5'')  |
| Lounge         | 60m (645 ft²) | 8.4m (27'5")  | 7m (22'9'')   | 2.4m (7'8'')  |