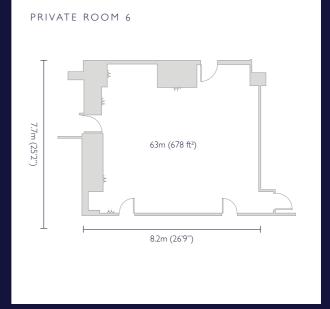

### CAPACITIES

|                | 0000 0000<br>0000 0000<br>0000 0000 |           |           |         | <b>*</b> |              |           |
|----------------|-------------------------------------|-----------|-----------|---------|----------|--------------|-----------|
|                | Theatre                             | Classroom | Boardroom | U-shape | Cabaret  | Lunch/Dinner | Reception |
| Private Room 3 | -                                   | -         | 6         | -       | -        | -            | -         |
| Private Room 4 | 30                                  | 12        | 16        | 14      | 12       | 16           | 30        |
| Private Room 5 | 15                                  | -         | 8         | -       | -        | _            | -         |
| Private Room 6 | 60                                  | 27        | 18        | 27      | 32       | 40           | 60        |
| The Lounge     | 30                                  | -         | 10        | 18      | -        | 12           | 60        |

|                | Area          | Length m (ft) | Width m (ft)  | Height m (ft) |
|----------------|---------------|---------------|---------------|---------------|
| Private Room 3 | 15m (161 ft²) | 4.lm (13'4'') | 3.3m (10'8'') | 2.7m (8'8'')  |
| Private Room 4 | 38m (409 ft²) | 7m (22'9'')   | 5.5m (18')    | 2.9m (9'5'')  |
| Private Room 5 | 20m (215 ft²) | 4.9m (16'')   | 4m (13'1")    | 2.8m (9'1'')  |
| Private Room 6 | 63m (678 ft²) | 8.2m (26'9'') | 7.7m (25'2'') | 2.6m (8'5'')  |
| Lounge         | 60m (645 ft²) | 8.4m (27'5")  | 7m (22'9'')   | 2.4m (7'8'')  |