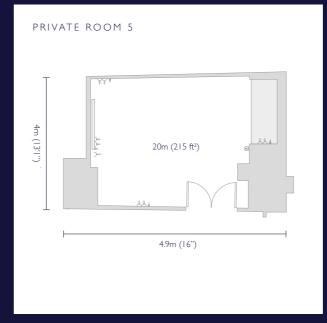

### CAPACITIES

|                | 0000 0000<br>0000 0000<br>0000 0000 |           |           |         | <b>*</b> |              |           |
|----------------|-------------------------------------|-----------|-----------|---------|----------|--------------|-----------|
|                | Theatre                             | Classroom | Boardroom | U-shape | Cabaret  | Lunch/Dinner | Reception |
| Private Room 3 | -                                   | -         | 6         | -       | -        | -            | -         |
| Private Room 4 | 30                                  | 12        | 16        | 14      | 12       | 16           | 30        |
| Private Room 5 | 15                                  | -         | 8         | -       | -        | _            | -         |
| Private Room 6 | 60                                  | 27        | 18        | 27      | 32       | 40           | 60        |
| The Lounge     | 30                                  | -         | 10        | 18      | -        | 12           | 60        |

|                | Area          | Length m (ft) | Width m (ft)  | Height m (ft) |
|----------------|---------------|---------------|---------------|---------------|
| Private Room 3 | 15m (161 ft²) | 4.lm (13'4'') | 3.3m (10'8'') | 2.7m (8'8'')  |
| Private Room 4 | 38m (409 ft²) | 7m (22'9'')   | 5.5m (18')    | 2.9m (9'5'')  |
| Private Room 5 | 20m (215 ft²) | 4.9m (16'')   | 4m (13'1")    | 2.8m (9'1'')  |
| Private Room 6 | 63m (678 ft²) | 8.2m (26'9'') | 7.7m (25'2'') | 2.6m (8'5'')  |
| Lounge         | 60m (645 ft²) | 8.4m (27'5")  | 7m (22'9'')   | 2.4m (7'8'')  |