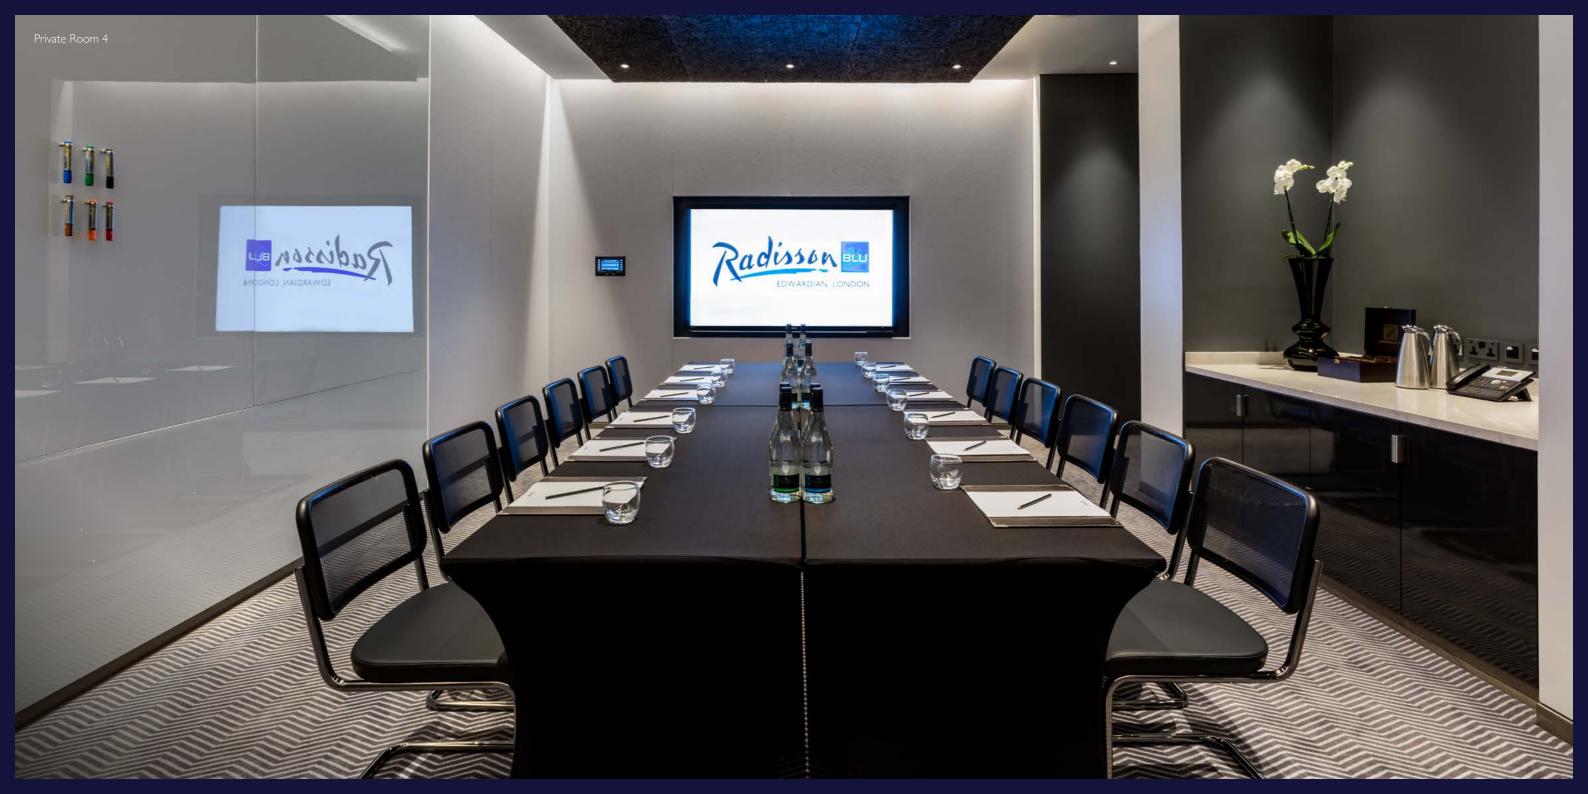

### CAPACITIES

|                | 0000 0000<br>0000 0000<br>0000 0000 |           |           |         | <b>*</b> |              |           |
|----------------|-------------------------------------|-----------|-----------|---------|----------|--------------|-----------|
|                | Theatre                             | Classroom | Boardroom | U-shape | Cabaret  | Lunch/Dinner | Reception |
| Private Room 3 | -                                   | -         | 6         | -       | -        | -            | -         |
| Private Room 4 | 30                                  | 12        | 16        | 14      | 12       | 16           | 30        |
| Private Room 5 | 15                                  | -         | 8         | -       | -        | _            | -         |
| Private Room 6 | 60                                  | 27        | 18        | 27      | 32       | 40           | 60        |
| The Lounge     | 30                                  | -         | 10        | 18      | -        | 12           | 60        |

|                | Area          | Length m (ft) | Width m (ft)  | Height m (ft) |
|----------------|---------------|---------------|---------------|---------------|
| Private Room 3 | 15m (161 ft²) | 4.lm (13'4'') | 3.3m (10'8'') | 2.7m (8'8'')  |
| Private Room 4 | 38m (409 ft²) | 7m (22'9'')   | 5.5m (18')    | 2.9m (9'5'')  |
| Private Room 5 | 20m (215 ft²) | 4.9m (16'')   | 4m (13'1")    | 2.8m (9'1'')  |
| Private Room 6 | 63m (678 ft²) | 8.2m (26'9'') | 7.7m (25'2'') | 2.6m (8'5'')  |
| Lounge         | 60m (645 ft²) | 8.4m (27'5")  | 7m (22'9'')   | 2.4m (7'8'')  |