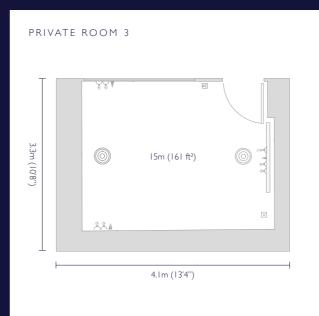

### CAPACITIES

|                | 0000 0000<br>0000 0000<br>0000 0000 |           |           |         | <b>*</b> |              |           |
|----------------|-------------------------------------|-----------|-----------|---------|----------|--------------|-----------|
|                | Theatre                             | Classroom | Boardroom | U-shape | Cabaret  | Lunch/Dinner | Reception |
| Private Room 3 | -                                   | -         | 6         | -       | -        | -            | -         |
| Private Room 4 | 30                                  | 12        | 16        | 14      | 12       | 16           | 30        |
| Private Room 5 | 15                                  | -         | 8         | -       | -        | _            | -         |
| Private Room 6 | 60                                  | 27        | 18        | 27      | 32       | 40           | 60        |
| The Lounge     | 30                                  | -         | 10        | 18      | -        | 12           | 60        |

|                | Area          | Length m (ft) | Width m (ft)  | Height m (ft) |
|----------------|---------------|---------------|---------------|---------------|
| Private Room 3 | 15m (161 ft²) | 4.lm (13'4'') | 3.3m (10'8'') | 2.7m (8'8'')  |
| Private Room 4 | 38m (409 ft²) | 7m (22'9'')   | 5.5m (18')    | 2.9m (9'5'')  |
| Private Room 5 | 20m (215 ft²) | 4.9m (16'')   | 4m (13'1")    | 2.8m (9'1'')  |
| Private Room 6 | 63m (678 ft²) | 8.2m (26'9'') | 7.7m (25'2'') | 2.6m (8'5'')  |
| Lounge         | 60m (645 ft²) | 8.4m (27'5")  | 7m (22'9'')   | 2.4m (7'8'')  |