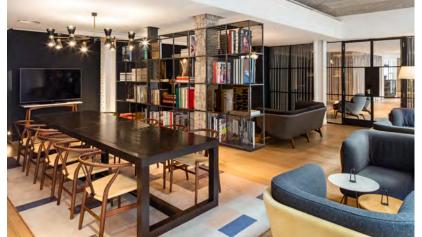

# MEETING ROOMS

Located in between Covent Garden and Leicester Square Underground stations and easily accessible by taxi or car, the Mercer Street hotel is ideal for any event. Designed for creative thinking and efficiency, the hotel offers four diverse meeting rooms with a capacity of up to 60 people. Take advantage of a range of layouts and features, including Squiggle Glass, Interactive White Boards and fabric walls.

5 meeting rooms.

Capacity of up to 60.

Private dining available.

Hotel lounge available for private events.

M&E Brochure

Virtual Tour