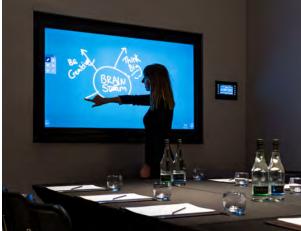

# MEETING ROOMS

Located in between Covent Garden and Leicester Square Underground stations and easily accessible by taxi or car, the Mercer Street hotel is ideal for any event. Designed for creative thinking and efficiency, the hotel offers four diverse meeting rooms with a capacity of up to 60 people. Take advantage of a range of layouts and features, including Squiggle Glass, Interactive White Boards and fabric walls.

5 meeting rooms.

Capacity of up to 60.

Private dining available.

Hotel lounge available for private events.

M&E Brochure

Virtual Tour