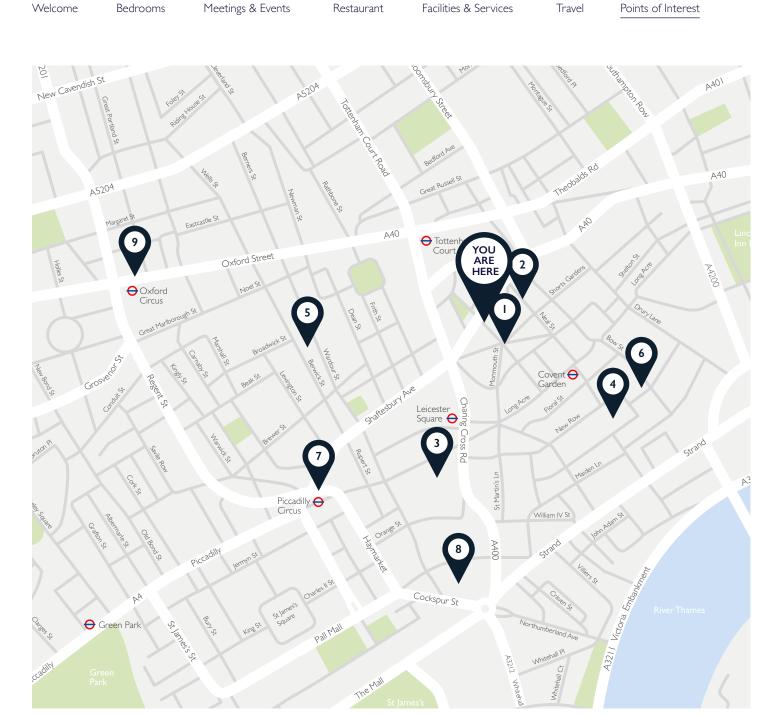

## POINTS OF INTEREST

Welcome

Bedrooms

- Seven Dials Monument (I min walk)
- 2 Neal's Yard (2 mins walk)
- 3 Leicester Square (5 mins walk)
- 4 Covent Garden Piazza (5 mins walk)
- 5 Soho (5 mins walk)
- Royal Opera House (6 mins walk)
- 7 Piccadilly Circus (9 mins walk)
- Trafalgar Square (9 mins walk)
- 9 Oxford Street (10 mins walk)