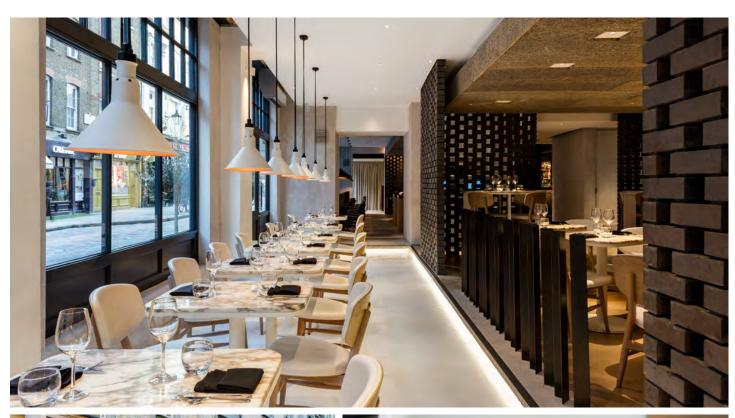

#### Monmouth Kitchen

Monmouth Kitchen recreates the culinary delights of the Mediterranean and South America, showcasing a contemporary selection of Italian and Peruvian small plates complemented by fine wines and signature cocktails.

Natural materials create a relaxed space featuring exposed concrete columns, polished copper and marble tables as well as small-scale crafted vintage furniture.

Discover more