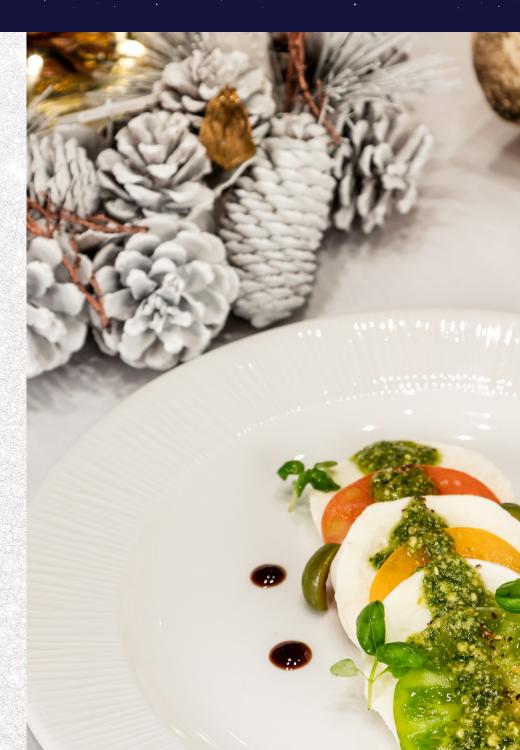

#### **APPETISER**

Crispy duck and pomegranate with papaya chilli dressing

Cured and smoked Scottish salmon with cucumber, lemon-dressed herbs and rye crisps

#### APPETISER

Chargrilled avocado and asparagus salad with Brazil nuts and blackberry dressing