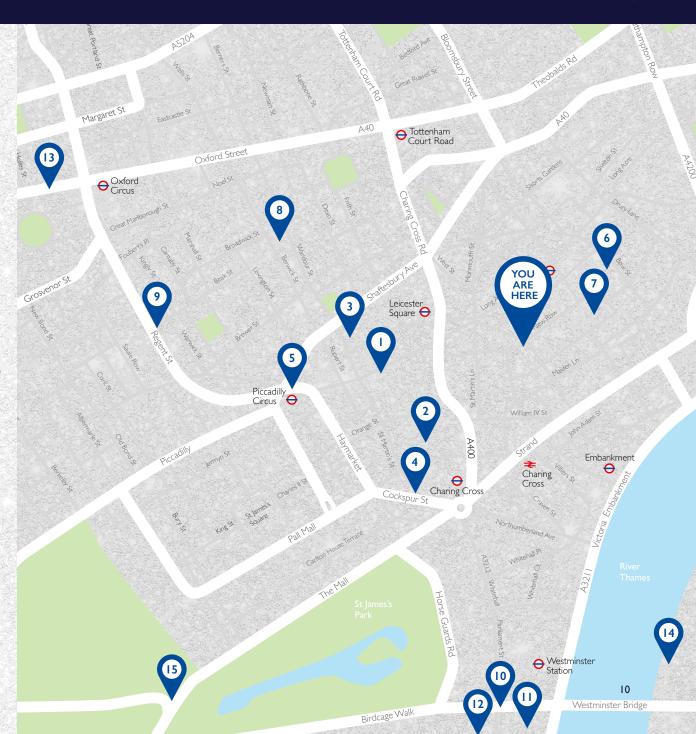

# AN UNBEATABLE LOCATION

LOCATED LONDON'S LEGENDARY LEICESTER SQUARE, THE HAMPSHIRE HOTEL IS PERFECT FOR EXPERIENCING THE RENOWNED ART AND CULTURE SCENE, AS WELL AS THE THEATRES AND FASHION BOUTIQUES OF COVENT GARDEN.

#### TRAVEL

#### CAR PARK

Whitcomb Street

#### UNDERGROUND

Leicester Square (Piccadilly and Northern Lines)

Piccadilly Circus (Bakerloo and Piccadilly Lines)

#### TRAINS

Waterloo (I mile)

King's Cross St. Pancras Eurostar (2 miles)

Charing Cross (7 mins walk)

#### AIRPORT

City Airport (10 miles) Heathrow (18 miles) Gatwick (28 miles) Luton (35 miles) Stansted (37 miles)

#### POINTS OF INTEREST

- I Leicester Square (where hotel is based)
- 2 The National Gallery (2 mins walk)
- 3 China Town (3 mins walk)
- 4 Trafalgar Square (4 mins walk)
- 5 Piccadilly Circus (5 mins walk)
- 6 Royal Opera House (10 mins walk)
- 7 Covent Garden Piazza (8 mins walk)
- 8 Soho (10 mins walk)
- 9 Regent Street (12 mins walk)
- 10 Houses of Parliament (15 mins walk)
- 11 Big Ben (16 mins walk)
- 12 Westminster Abbey (18 mins walk)
- 13 Oxford Street (18 mins walk)
- 14 London Eye (20 mins walk)
- 15 Buckingham Palace (20 mins walk)