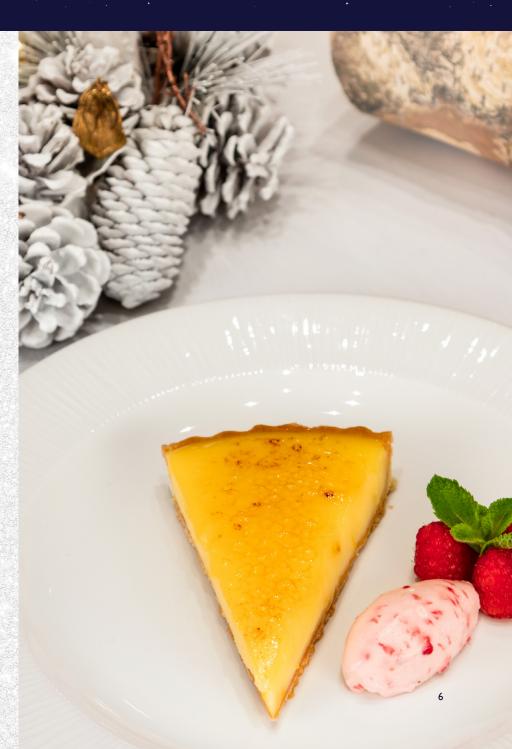

#### DESSERT

Christmas pudding with Cognac crème and winter berries

Dark chocolate tart with raspberry Chantilly and glazed pecans

Tea, coffee and mince pies

Vegetarian & Vegan Menu