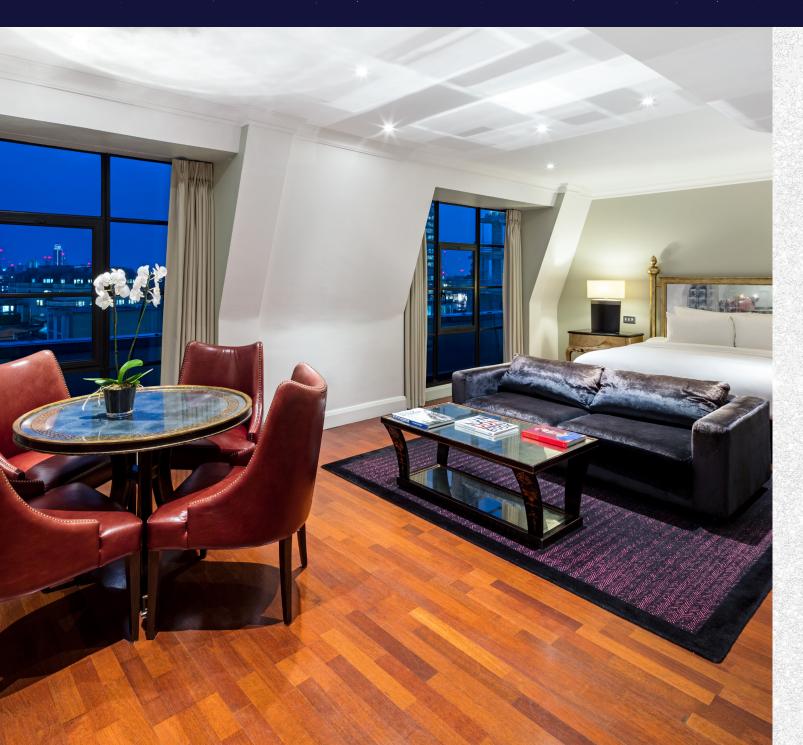

## STAY WITH US

BRING THE FESTIVITIES TO A CLOSE WITH AN OUTSTANDING HOTEL EXPERIENCE FOR YOUR GUESTS.

Slip away after the celebrations to your luxury bedroom and wake up to a crisp winter's morning and perhaps a leisurely breakfast in bed.

#### Stay from £249 per room.\*

Rates are available from 27th November 2023 - 7th January 2024, Rates are subject to availability and based on single woccupancy with a £27 supplement for double occupancy. Bedrooms must be booked as part of an event taking place at the hotel.