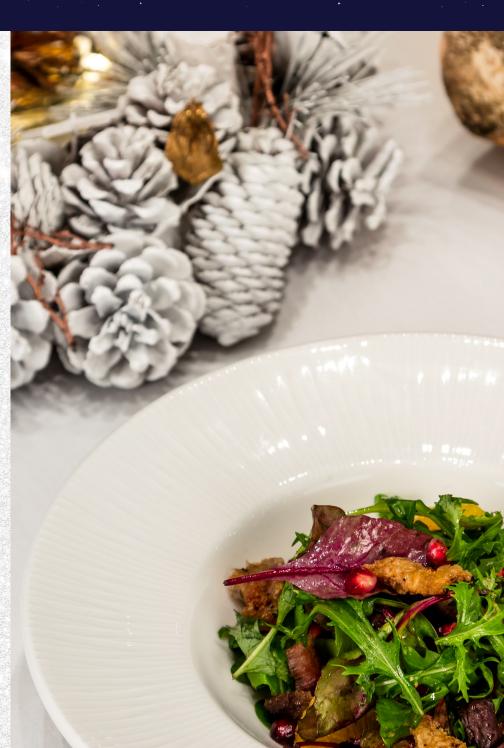

#### **APPETISER**

Crispy duck and pomegranate with papaya chilli dressing

Cured and smoked Scottish salmon with cucumber, lemon-dressed herbs and rye crisps

#### APPETISER

Chargrilled avocado and asparagus salad with Brazil nuts and blackberry dressing