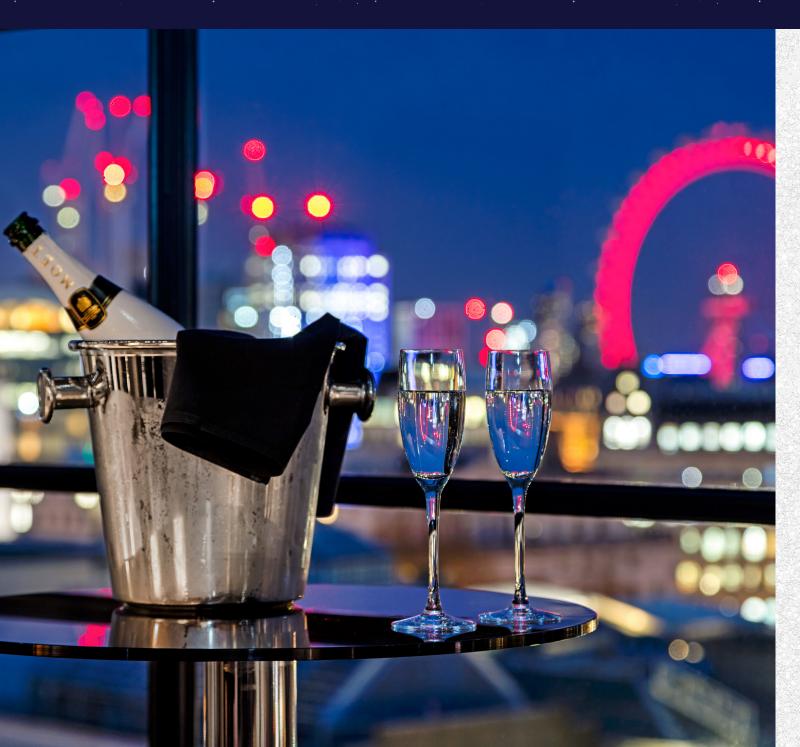

Glass of mulled wine on arrival £8 per guest

Three canapés served with your arrival drink £12 per guest

Cheese course (shared between 3/4 guests) £7 per guest

Place names £2 per guest

**DJ** £900

Price available on request for: Entertainment & theming Tailored drinks package Cash bar

## STAY WITH US

BRING THE FESTIVITIES TO A CLOSE WITH AN OUTSTANDING HOTEL EXPERIENCE FOR YOUR GUESTS.

Slip away after the celebrations to your luxury bedroom and wake up to a crisp winter's morning and perhaps a leisurely breakfast in bed.

#### Stay from £249 per room.\*

Rates are available from 27th November 2023 - 7th January 2024, Rates are subject to availability and based on single woccupancy with a £27 supplement for double occupancy. Bedrooms must be booked as part of an event taking place at the hotel.