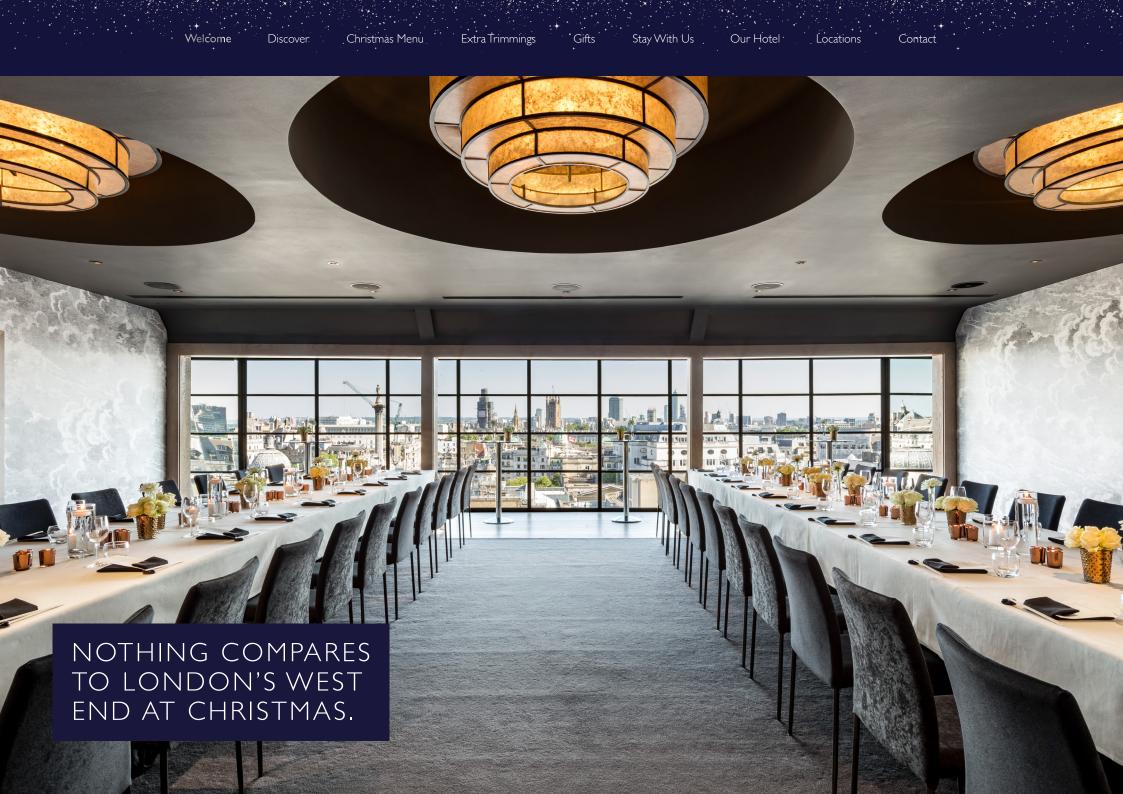

FESTIVE CELEBRATIONS

## THE MOST MAGICAL TIME

WHETHER YOU ARE PLANNING A WORK CHRISTMAS PARTY OR A FESTIVE CLIENT EVENT, WE'LL MAKE SURE IT'S FULL OF FUN AND GOOD CHEER.

Choose from an intimate private dining room for a select guest list, hire the stunning Leicester Square Kitchen or opt for the grand Hampshire Penthouse, complete with a private bar and panoramic views of the iconic London skyline. The Hampshire Hotel's award-winning culinary team has crafted a fabulous festive menu for your guests to enjoy, with delectable vegetarian and vegan alternatives available.

Raise your glass with us this year and make it one to remember.

Enquire Now