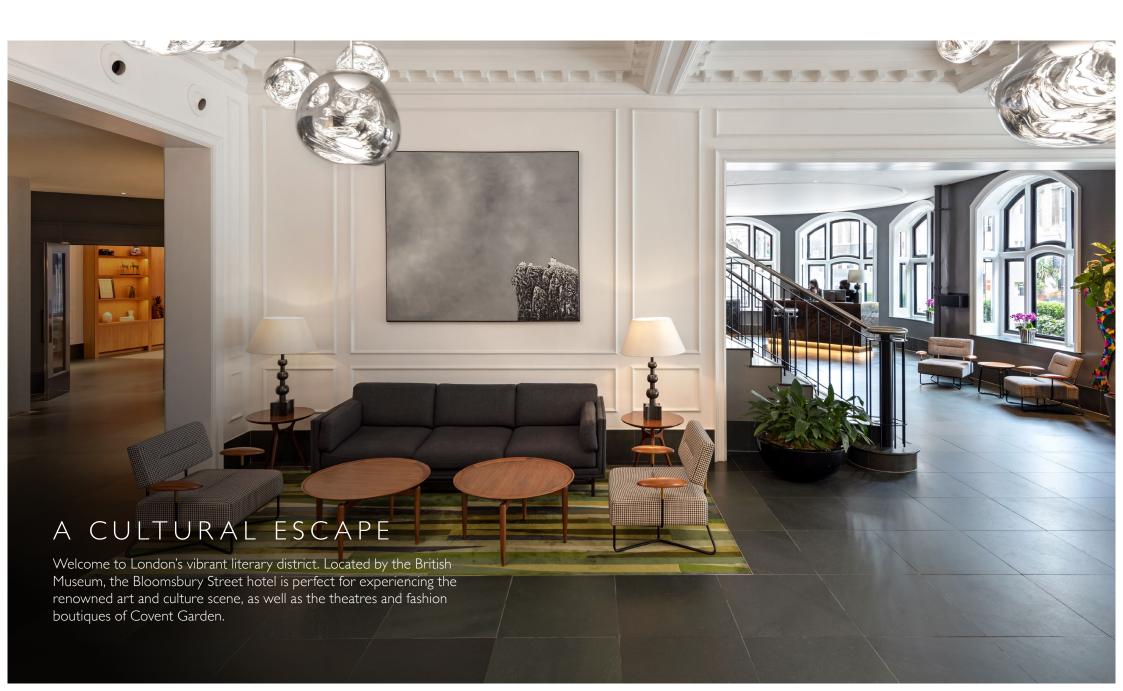

### POINTS OF INTEREST

- I The Cartoon Museum (I min walk)
- 2 British Museum (1 min walk)
- **3** The Shaftesbury Theatre (I min walk)
- **4** Dominion Theatre (4 mins walk)
- 5 Literary Tour of Bloomsbury (8 mins walk)
- 6 London Transport Museum (10 mins walk)
- 7 Covent Garden (12 mins walk)
- 8 Somerset House (15 mins walk)
- 9 Oxford Street (17 mins walk)
- 10 Bond Street (20 mins walk)