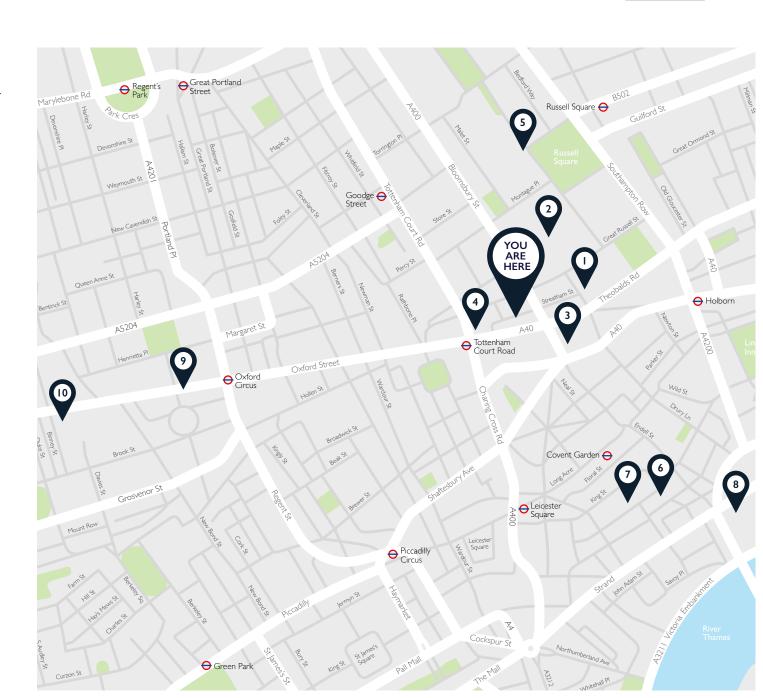

### POINTS OF INTEREST

- I The Cartoon Museum (I min walk)
- 2 British Museum (1 min walk)
- **3** The Shaftesbury Theatre (I min walk)
- **4** Dominion Theatre (4 mins walk)
- 5 Literary Tour of Bloomsbury (8 mins walk)
- 6 London Transport Museum (10 mins walk)
- 7 Covent Garden (12 mins walk)
- 8 Somerset House (15 mins walk)
- 9 Oxford Street (17 mins walk)
- 10 Bond Street (20 mins walk)