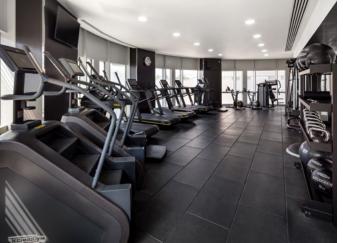

Discover more

The ultimate urban hideaway, award-winning East River Spa offers indulgent treatments with world-renowned ESPA products as well as a stone oven sauna, crystal steam room, panoramic relaxation room, three experience showers and a 24-hour gym featuring Technogym equipment and abundant natural light. As well as offering the ideal sanctuary for guests to unwind, East River Spa is also able to accommodate pamper parties — an ideal setting for a special celebration or time to catch up with loved ones.

#### **Facilities**

- Treatments
- Relaxation room
- Sauna
- Steam room
- Experience showers
- 24-hour gym