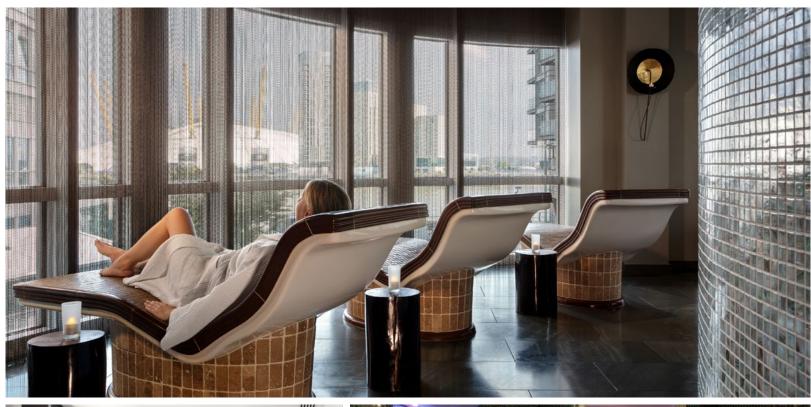

Discover more

The ultimate urban hideaway, award-winning East River Spa offers indulgent treatments with world-renowned ESPA products as well as a stone oven sauna, crystal steam room, panoramic relaxation room, three experience showers and a 24-hour gym featuring Technogym equipment and abundant natural light. As well as offering the ideal sanctuary for guests to unwind, East River Spa is also able to accommodate pamper parties — an ideal setting for a special celebration or time to catch up with loved ones.

#### **Facilities**

- Treatments
- Relaxation room
- Sauna
- Steam room
- Experience showers
- 24-hour gym