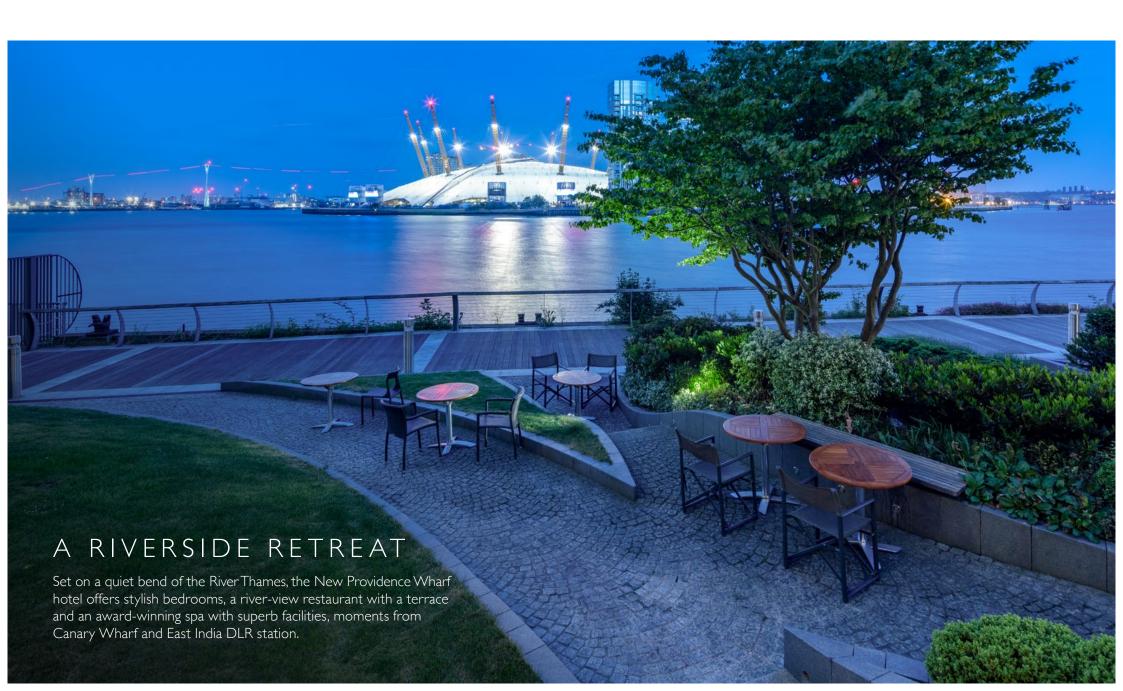

Discover more

The ultimate urban hideaway, award-winning East River Spa offers indulgent treatments with world-renowned ESPA products as well as a stone oven sauna, crystal steam room, panoramic relaxation room, three experience showers and a 24-hour gym featuring Technogym equipment and abundant natural light. As well as offering the ideal sanctuary for guests to unwind, East River Spa is also able to accommodate pamper parties — an ideal setting for a special celebration or time to catch up with loved ones.

# POINTS OF INTEREST

- I Blackwall Station (9 mins walk)
- 2 Billingsgate Fish Market (12 mins walk)
- **3** East India Station (8 mins walk)
- 4 Canary Wharf Station (16 mins walk)
- 5 Trinity Buoy Wharf (20 mins walk)
- 6 Museum Of London Docklands (21 mins walk)
- 7 Mudchute Farm and Park (8 mins by car)
- 8 The O2 Arena (10 mins by car)
- 9 Excel London (10 mins by car)
- 10 London City Airport (12 mins by car)
- II Bromley-by-Bow (13 mins by car)
- 12 Emirate Cable Cars (14 mins by car)
- 13 Greenwich Market (16 mins by car)
- **14** National Maritime Museum & Gardens (16 mins by car)