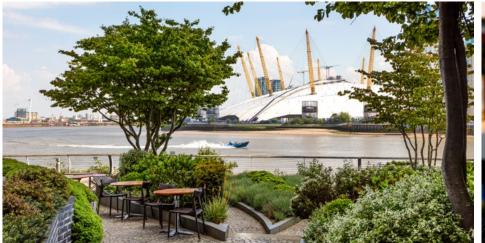

# POINTS OF INTEREST

- I Blackwall Station (9 mins walk)
- 2 Billingsgate Fish Market (12 mins walk)
- **3** East India Station (8 mins walk)
- 4 Canary Wharf Station (16 mins walk)
- 5 Trinity Buoy Wharf (20 mins walk)
- 6 Museum Of London Docklands (21 mins walk)
- 7 Mudchute Farm and Park (8 mins by car)
- 8 The O2 Arena (10 mins by car)
- 9 Excel London (10 mins by car)
- 10 London City Airport (12 mins by car)
- II Bromley-by-Bow (13 mins by car)
- 12 Emirate Cable Cars (14 mins by car)
- 13 Greenwich Market (16 mins by car)
- **14** National Maritime Museum & Gardens (16 mins by car)