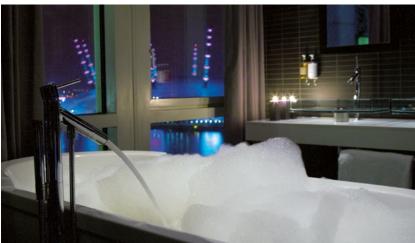

Discover more

The ultimate urban hideaway, award-winning East River Spa offers indulgent treatments with world-renowned ESPA products as well as a stone oven sauna, crystal steam room, panoramic relaxation room, three experience showers and a 24-hour gym featuring Technogym equipment and abundant natural light. As well as offering the ideal sanctuary for guests to unwind, East River Spa is also able to accommodate pamper parties — an ideal setting for a special celebration or time to catch up with loved ones.

#### **Facilities**

- Treatments
- Relaxation room
- Sauna
- Steam room
- Experience showers
- 24-hour gym