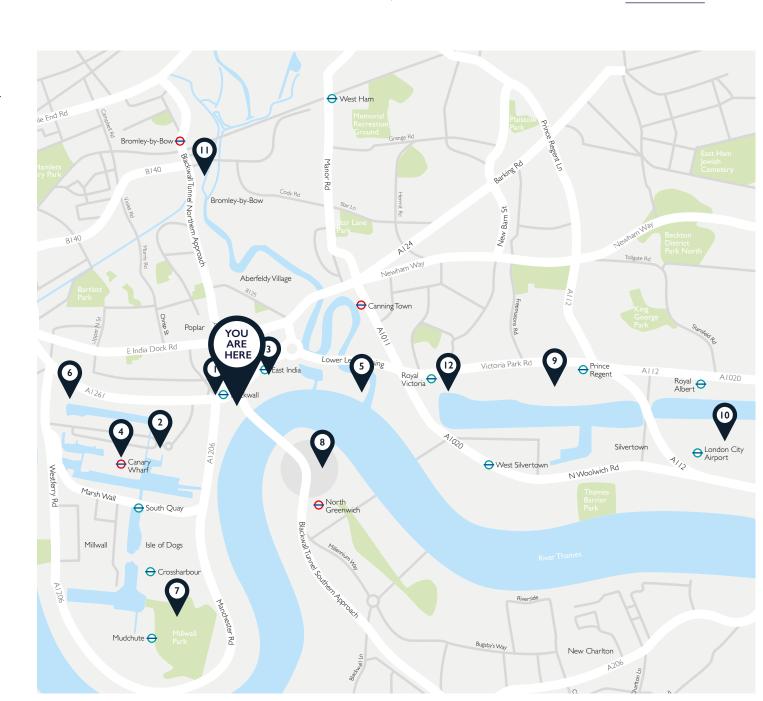

# POINTS OF INTEREST

- I Blackwall Station (9 mins walk)
- 2 Billingsgate Fish Market (12 mins walk)
- **3** East India Station (8 mins walk)
- 4 Canary Wharf Station (16 mins walk)
- 5 Trinity Buoy Wharf (20 mins walk)
- 6 Museum Of London Docklands (21 mins walk)
- 7 Mudchute Farm and Park (8 mins by car)
- 8 The O2 Arena (10 mins by car)
- 9 Excel London (10 mins by car)
- 10 London City Airport (12 mins by car)
- II Bromley-by-Bow (13 mins by car)
- 12 Emirate Cable Cars (14 mins by car)
- 13 Greenwich Market (16 mins by car)
- **14** National Maritime Museum & Gardens (16 mins by car)