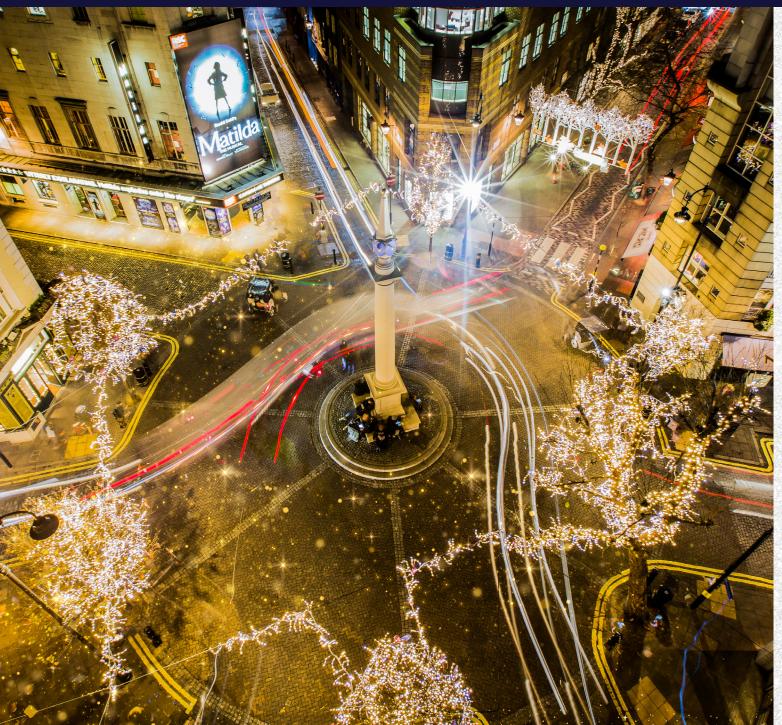

## MAGICAL Settings

WHETHER YOU'RE STAYING OVER OR HAVING YOUR CHRISTMAS CELEBRATION WITH US, WE'LL MAKE SURE IT'S MAGICAL.

From private dining in Seven Dials to a mid-century drawing room in Bloomsbury, Radisson Blu Edwardian's London venues promise showstopping surroundings for your Christmas party. With menus highlighting the finest of festive dining, spaces that exude luxury and professional event organisers to arrange every detail, you can be sure of a night everyone will remember. Raise your glass with us this year and make this Christmas the most magical one.