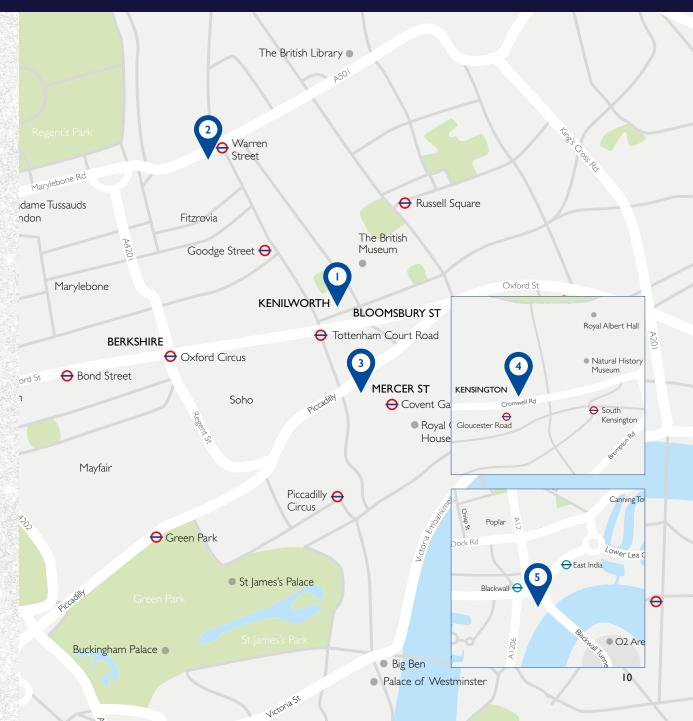

## LOCATIONS

### WITH UNIQUE PROPERTIES IN DESIRABLE CENTRAL LONDON LOCATIONS, LET US HELP BRING YOUR CHRISTMAS TO LIFE.

#### I Kenilworth

Discover a stylish, characterful hotel in literary Bloomsbury, just moments from Oxford Street and Covent Garden's celebrated stores, and the British Museum. The Kenilworth Hotel offers the very best in modern comfort for a festive stay.

#### 2 Fitzrovia

Close to Tottenham Court Road and St Pancras, the (3) Grafton Hotel has a central location making it the perfect choice for those joining in the celebrations from the city, West End or even Paris, via the Eurostar.

#### 3 Covent Garden

A much-loved part of London during this special time of year, the (4) Mercer Street Hotel sits in the hub of theatreland, moments from the buzzing Covent Garden Market and boutique shops.

#### 4 Kensington

A short walk from Natural History Museum, Winter Wonderland in Hyde Park, and Harrods, The Vanderbilt Hotel is every bit as magical at Christmas as you'd like. A storied Victorian hotel set in a row of townhouses once owned by the influential Vanderbilt family.

#### 5 Canary Wharf

Boasting a riverside location on a quiet bend of the RiverThames, our (5) New Providence Wharf Hotel offers the best of both worlds with stunning views - perfect for Christmas parties - and great shopping, situated moments from Canary Wharf.