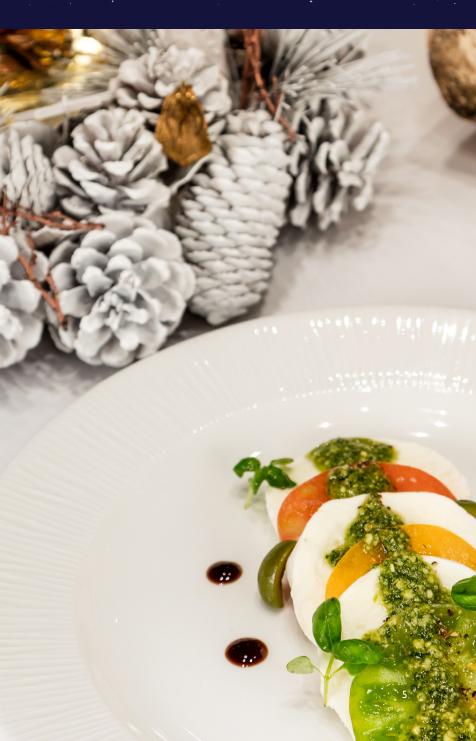

### CHRISTMAS MENU

Please select one starter, one main course and one dessert option for the group. Individual selections are available at a surcharge.\*

#### £80 per guest

This package includes a glass of prosecco on arrival, three-course Christmas dinner, half a bottle of house wine, half a bottle of still or sparkling water, freshly brewed coffee and mince pies, centrepiece decorations and Christmas crackers.

#### APPETISER

Crispy duck and pomegranate with papaya chilli dressing Cured and smoked Scottish salmon with cucumber, lemon-dressed herbs and rye crisps