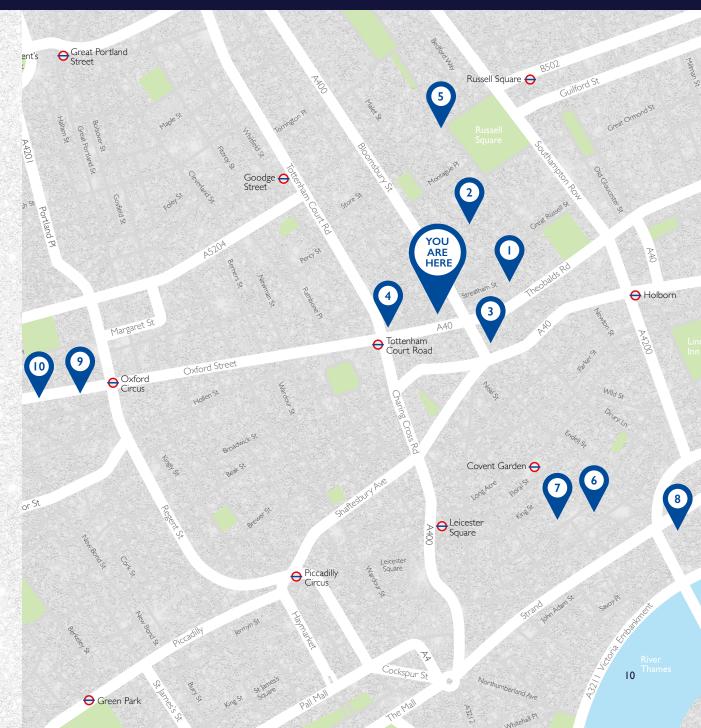

### AN UNBEATABLE LOCATION

Welcome

Discover.

LOCATED BY THE BRITISH MUSEUM, THE BLOOMSBURY STREET HOTEL IS PERFECT FOR EXPERIENCING THE RENOWNED ART AND CULTURE SCENE, AS WELL AS THE THEATRES AND FASHION BOUTIQUES OF COVENT GARDEN.

#### TRAVEL

#### CAR PARK

Great Russell Street

#### UNDERGROUND

Tottenham Court Road (Central and Northern Lines)

#### CROSSRAIL

Tottenham Court Road (Elizabeth Line)

TRAINS

Euston (1 mile) King's Cross St. Pancras Eurostar (1.7 miles)

#### AIRPORT

City Airport (9 miles) Heathrow (18 miles) Gatwick (28 miles) Luton (35 miles) Stansted (37 miles)

#### POINTS OF INTEREST

I The Cartoon Museum (I min walk)

Christmas Menu

Extra Trimmings

- 2 British Museum (I min walk)
- 3 The Shaftesbury Theatre (I min walk)
- **4** Dominion Theatre (4 mins walk)
- 5 Literary Tour of Bloomsbury (8 mins walk)
- 6 London Transport Museum (10 mins walk)
- 7 Covent Garden (12 mins walk)
- 8 Somerset House (15 mins walk)
- 9 Oxford Street (17 mins walk)
- 10 Bond Street (20 mins walk)