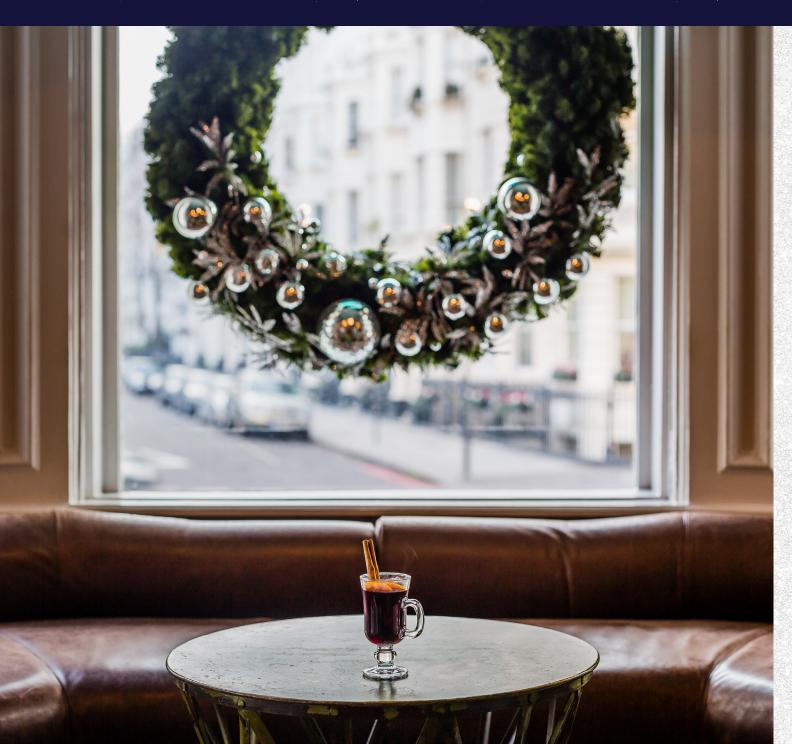

### EXTRA TRIMMINGS

Welcome

Add extra sparkle to your Christmas celebrations with our bespoke selections, whether it is a festive glass of mulled wine to kick off proceedings or music from our resident DJ to get people dancing at the end of the night.

Glass of mulled wine on arrival £8 per guest

Three canapés served with your arrival drink £12 per guest

Cheese course (shared between 3/4 guests) £7 per guest

Place names £2 per guest

DJ £900

Price available on request for: Entertainment & theming Tailored drinks package Cash bar