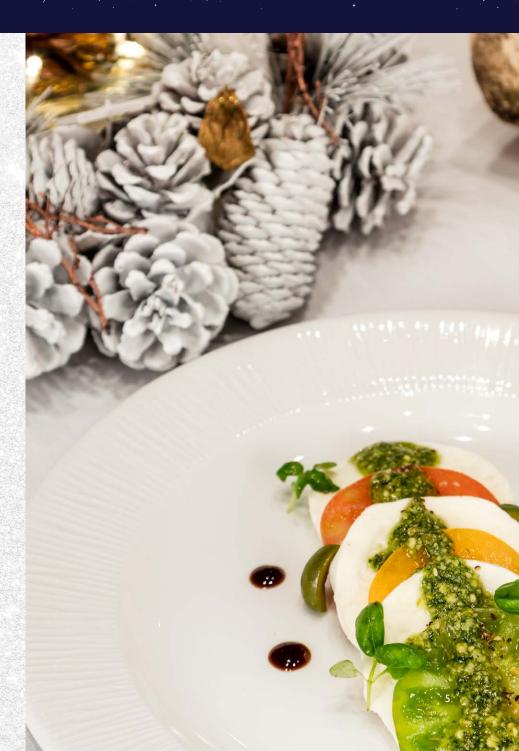

### VEGETARIAN MENU

#### **APPETISER**

Chargrilled avocado and asparagus salad with Brazil nuts and blackberry dressing