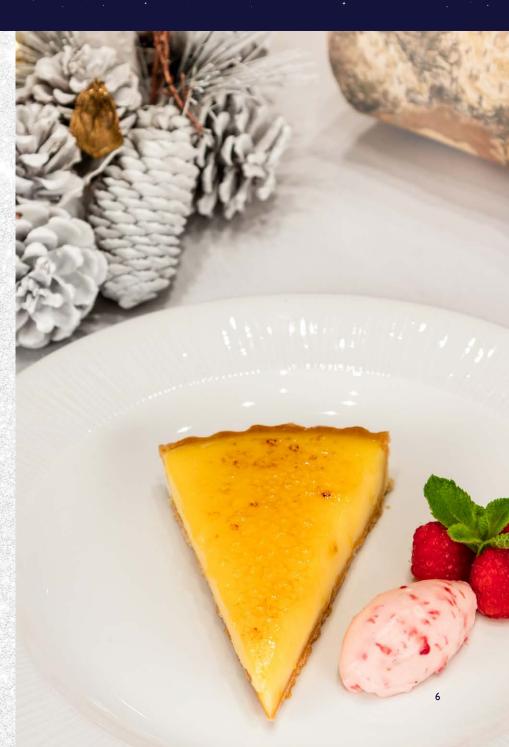

#### DESSERT

Christmas pudding with Cognac crème and winter berries

Dark chocolate tart with raspberry Chantilly and glazed pecans

Tea, coffee and mince pies

Vegetarian & Vegan Menu

Please select one starter, one main course and one dessert option for the group. Individual selections are available at a surcharge.\*