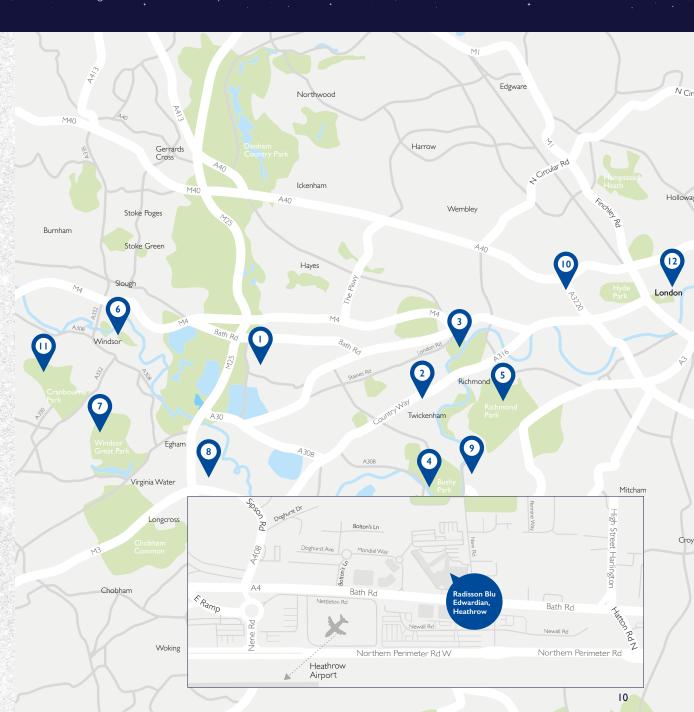

## LOCATION

IDEALLY LOCATED 10 MINUTES FROM HEATHROW AIRPORT, CENTRAL LONDON CAN ALSO BE REACHED IN 30 MINUTES.

### TRAVEL

BY CAR

Minutes from the M4 and M25 motorways

Hotel car parking available (charges apply)

#### BY TRAIN

Nearest underground station Heathrow Airport (Piccadilly Line)

Nearest overground station Hayes & Harlington

#### POINTS OF INTEREST

- I Heathrow Airport (12 mins by car)
- 2 Twickenham Stadium (5 miles)
- 3 Syon Park (6 miles)
- 4 Hampton Court Palace (8.5 miles)
- 5 Richmond Park (9 miles)
- 6 Windsor Castle (9 miles)
- 7 Windsor Great Park (9 miles)
- 8 Thorpe Park (10 miles)
- 9 Kingston Upon Thames (11 miles)
- 10 Westfield (12 miles)
- 11 Legoland (14 miles)
- 12 Central London (15 miles)