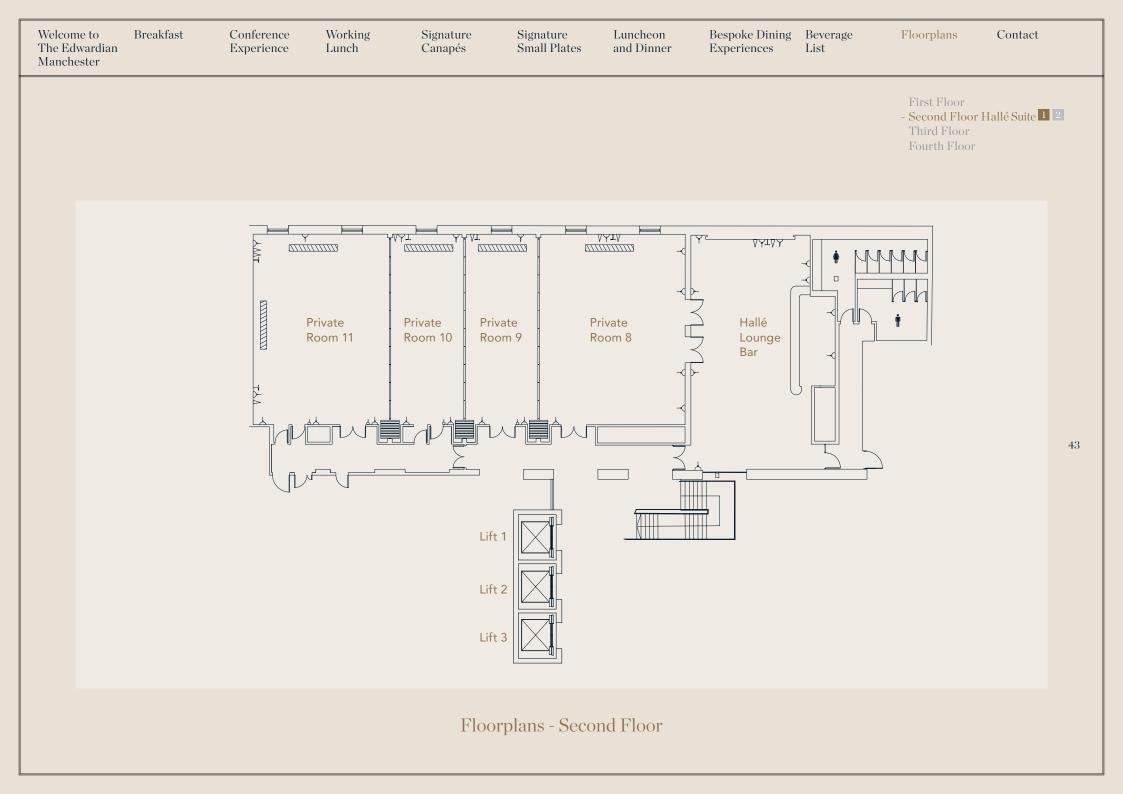

| ft    | m      | ft   |                  |
| Private Room 1 | 24     | 258   | 6.8      | 22'4"  | 3.6   | 11'8" | 2.1    | 7'2" | ×                |
| Private Room 2 | 24     | 258   | 6.8      | 22'4"  | 3.6   | 11'8" | 2.1    | 7'2" | ×                |
| Private Room 3 | 24     | 258   | 6.8      | 22'4"  | 3.6   | 11'8" | 2.1    | 7'2" | ×                |
| Private Room 4 | 104    | 119   | 14.4     | 47'2"  | 7.4   | 24'3" | 2.19   | 7'2" | ×                |
| Private Room 5 | 34     | 366   | 7.6      | 24'11" | 4.5   | 14'9" | 2.1    | 7'2" | ×                |
| Private Room 6 | 34     | 366   | 7.6      | 24'11" | 4.5   | 14'9" | 2.1    | 7'2" | ×                |
| Private Room 7 | 34     | 366   | 7.6      | 24'11" | 4.5   | 14'9" | 2.1    | 7'2" |                  |



| Welcome to<br>The Edwardian<br>Manchester | Breakfast | Conference<br>Experience | Working<br>Lunch | Signature<br>Canapés | Signature<br>Small Plates | Luncheon<br>and Dinner | Bespoke Dining<br>Experiences | Beverage<br>List | Floorplans  | Contact |
|-------------------------------------------|-----------|--------------------------|------------------|----------------------|---------------------------|------------------------|-------------------------------|------------------|-------------|---------|
|                                           |           |                          |                  |                      |                           |                        |                               |                  | First Floor |         |

- Second Floor Hallé Suite 1 2 T