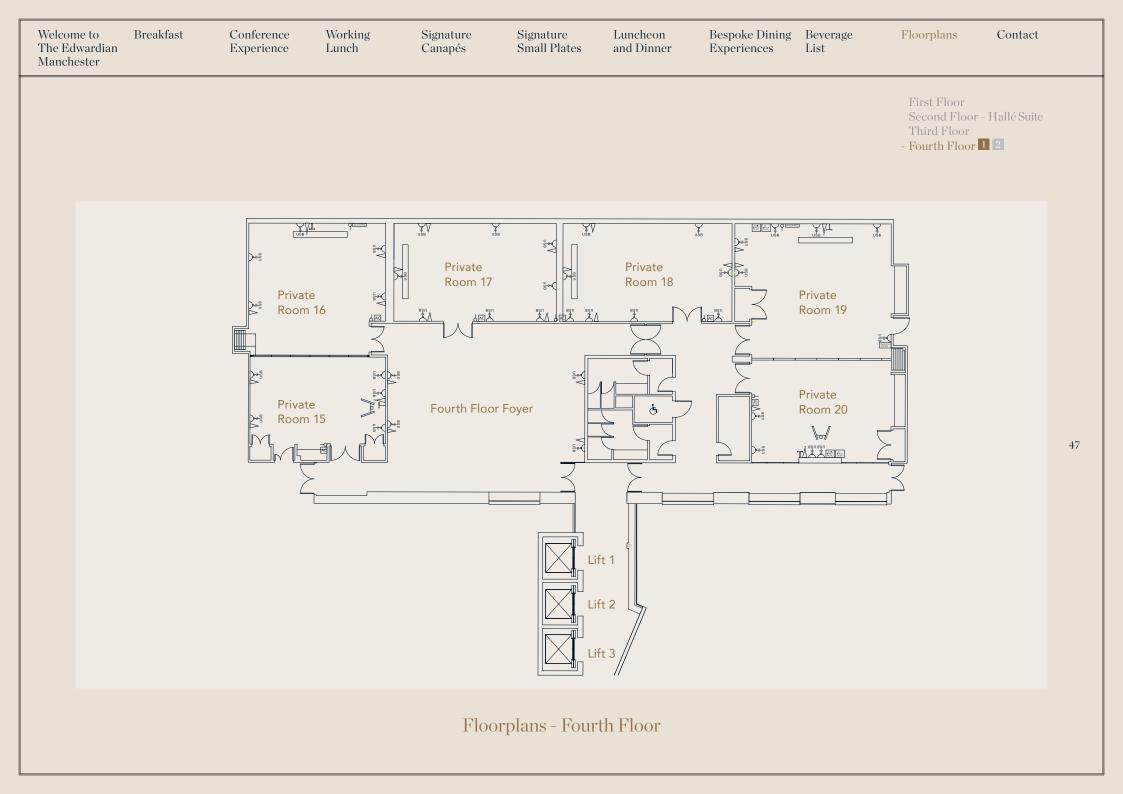

| 7'4"             | ×                                                                    |         |
|                                           |                   |                          |                  |             |               |                           |                        | 1     |                         |                  |                                                                      |         |
|                                           | Private Room 13   |                          | 36               | 387         | 8             | 26'3"                     | 4.6                    | 15'1" | 2.25                    | 7'4"             |                                                                      |         |

The Details - Third Floor



| Welcome to<br>The Edwardian<br>Manchester | Breakfast | Conference<br>Experience | Working<br>Lunch | Signature<br>Canapés | Signature<br>Small Plates | Luncheon<br>and Dinner | Bespoke Dining<br>Experiences | Beverage<br>List | Floorplans | Contact |
|-------------------------------------------|-----------|--------------------------|------------------|----------------------|---------------------------|------------------------|-------------------------------|------------------|------------|---------|
|                                           |           |                          |                  |                      |                           |                        |                               |                  |            |         |

First Floor Second Floor - Hallé Su